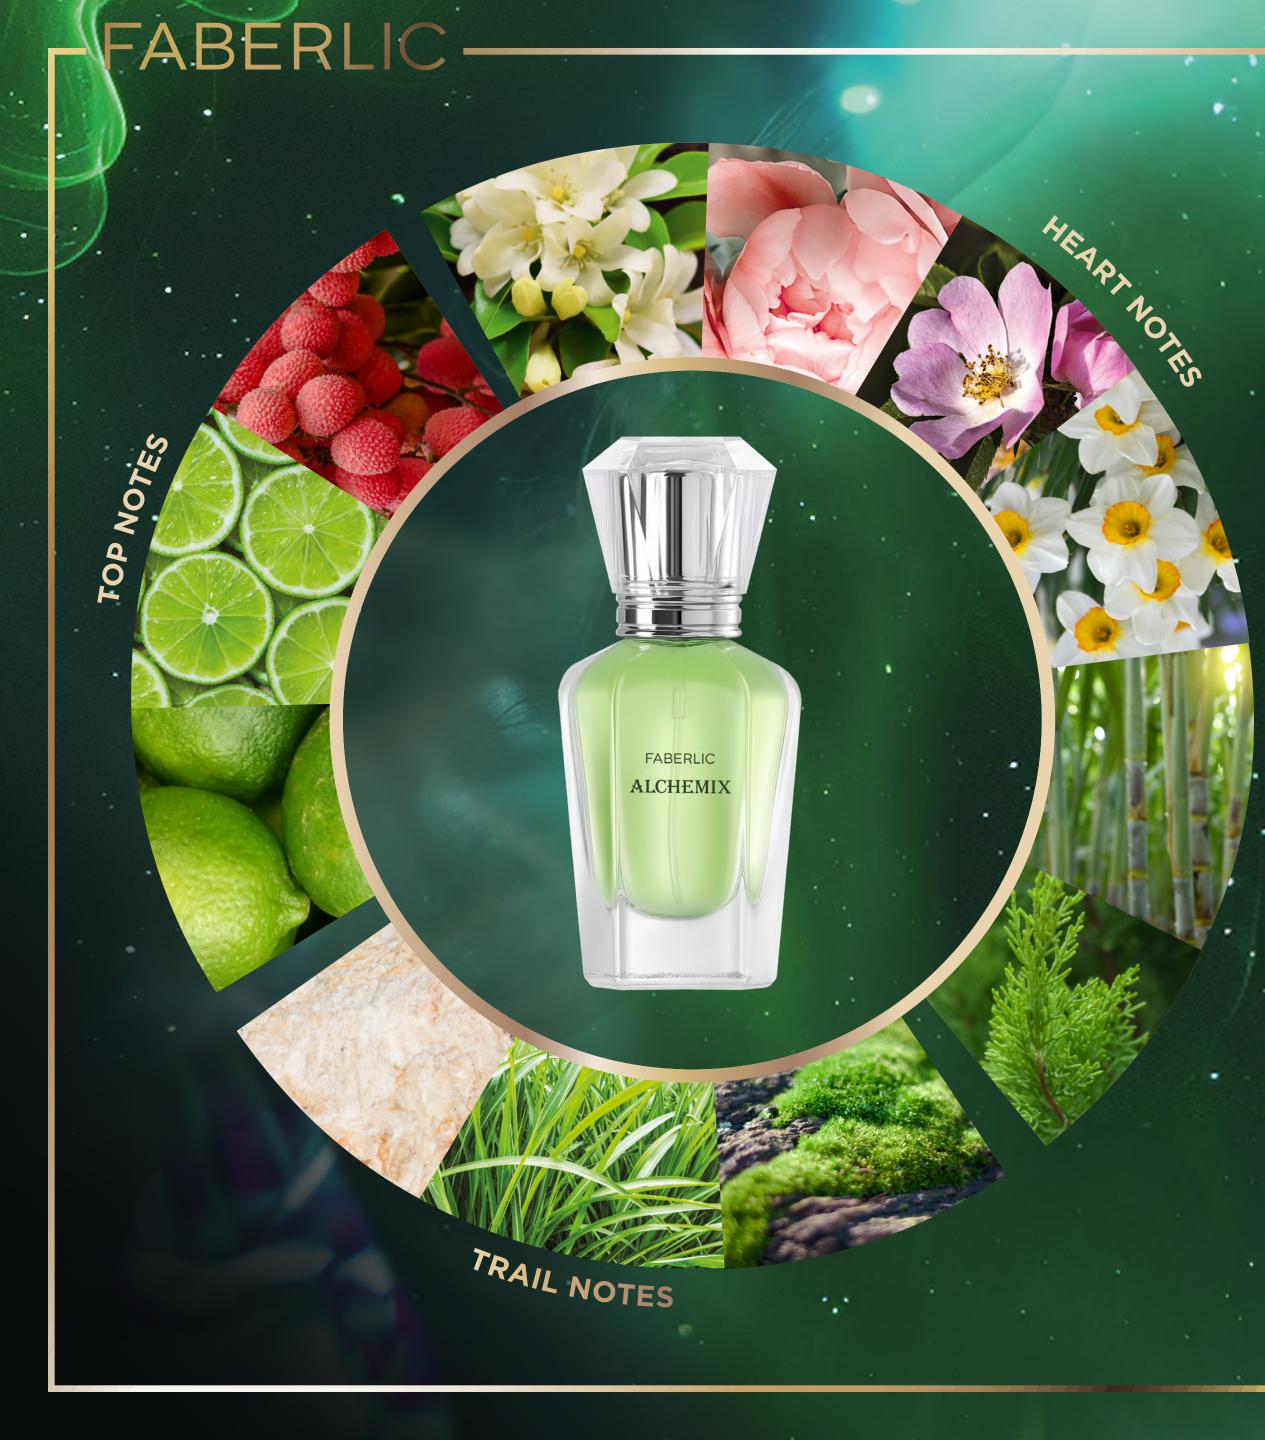

## CITRUS, FLORAL-GREEN FRAGRANCE

Take a bottle with a magic elixir in your hands: see how it shimmers in the light with facets of green lemon, lime and lychee. Open it and feel the magic of wild flowers and herbs. Leave behind a mystical trail of vetiver and musk that will mesmerize everyone who feels it.

#### **OLFACTORY PYRAMID**

**TOP NOTES:** GREEN LEMON, LIME, LYCHEE **HEART NOTES:** JASMINE, PEONY, WILD ROSE, NARCISSUS, REED, CYPRESS

TRAIL NOTES: OAK MOSS, VETIVER, MUSK