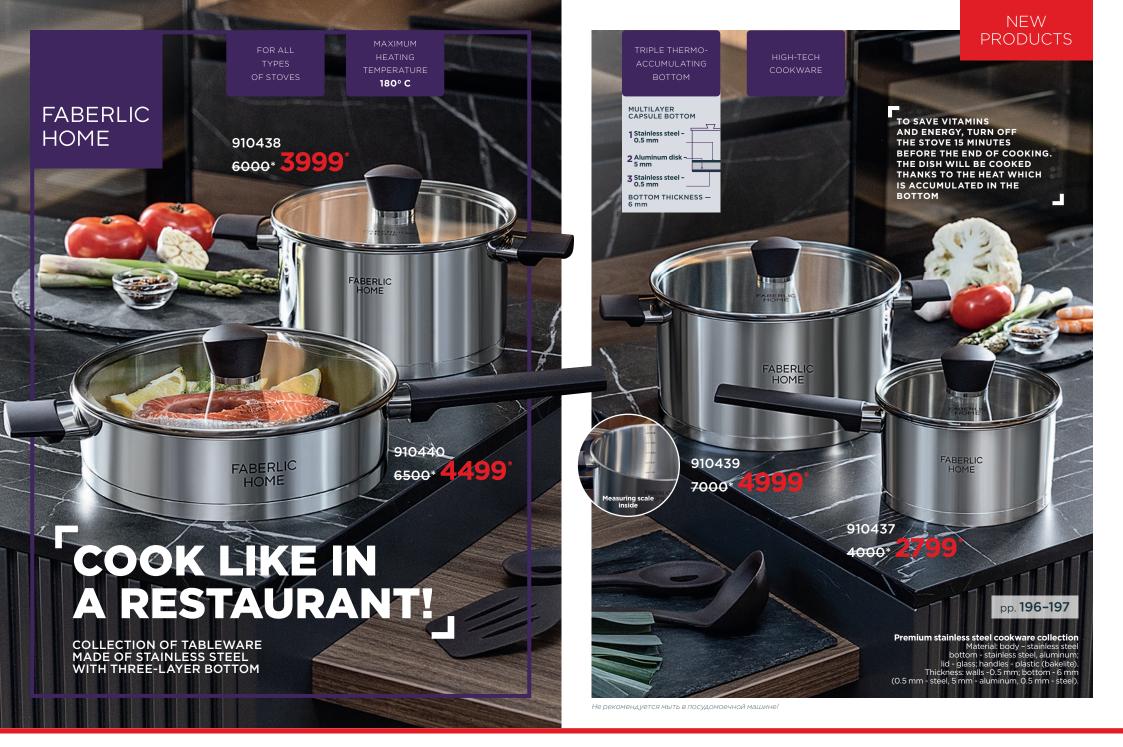

VALUABLE AMINO ACIDS AND VITAMINS NECESSARY FOR THE BEAUTY OF HAIR

FABERLIC

Медовый Шампунь

Honey Shampoo

ПИТАНИЕ Natural Mountain Honey Натуральный горный мед





GEL-TO-OIL TEXTURE IN CASE OF APPLICATION TO LIP SKIN TURNS TO DELICATE SLIDING OIL





41129 Shining Sunset



41130 Pink Dreams



\* Pepper extract - slight tingling may occur.

FABERLIC BE YOUR



PLUMPER WITH HYALURONIC ACID

> MOISTURIZES LIPS, SMOOTHES THEIR MICRORELIEF AND BOOSTS UP VOLUME

> > p. **16**



## GLOSSY SUN GLARES ON YOUR LIPS

LIGHT TEXTURES, GREAT MOTHER OF PEARL, GLOSSY SHINE, DELICATE SHADES - THIS IS A NEW LEVEL OF SENSITIVITY FOR YOUR LIPS!

62/12

FABERLIC

41027

41130

FABERLIC

Glamin

Gel to oil



Gel to oil

PRICE AND AVAILABILITY MAY CHANGE. LEARN THE LATEST INFORMATION AT THE WEBSITE.



## FABERLIC LBE YOUR



FABERLIC LBE YOUR

PRICE AND AVAILABILITY MAY CHANGE. LEARN THE LATEST INFORMATION AT THE WEBSITE.



## **TURN ON** OXYGEN TO MAXIMUM!



#### **CONTAINS MAXIMUM NOVAFTEM-O**<sub>2</sub> **OXYGEN COMPLEX®**

#### NOVAFTEM-O,®

(Faberlic patent) delivers oxygen deep into your skin, increasing amount of oxygen in cells and enhances effectiveness of other cosmetic ingredients.

> CLINICALLY CONFIRMED:

100% REDUCED

SKIN DRYNESS AND FLAKINESS 100%

IMPROVED SKIN TONE

> 5806 1100\* 799

#### **INVISIBLE OXYGEN** WITH VISIBLE ACTION

- SOS remedy for burns, itching and skin damages
- Restores skin after prolonged sun exposure
- Provides up to 72 hours of moisturizing
- Significantly improves complexion

### **OFFERS**

BES

FABERLIC global oxyger 1351 500\* **299**\*