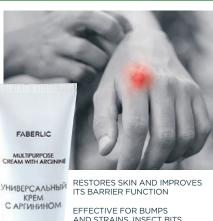

## FABERLIC BE YOUR

Special **OFFERS** 

RECOMMENDED FOR LOCAL APPLICATION TO PROBLEM ARFA

Contains extracts of cinquefoil and sage, essential oil tea tree.

1282

AND STRAINS, INSECT BITS, BRUISES Contains the active form of arginine, extracts of ginger, chestnut fruit, sweet clover, plantain leaves.