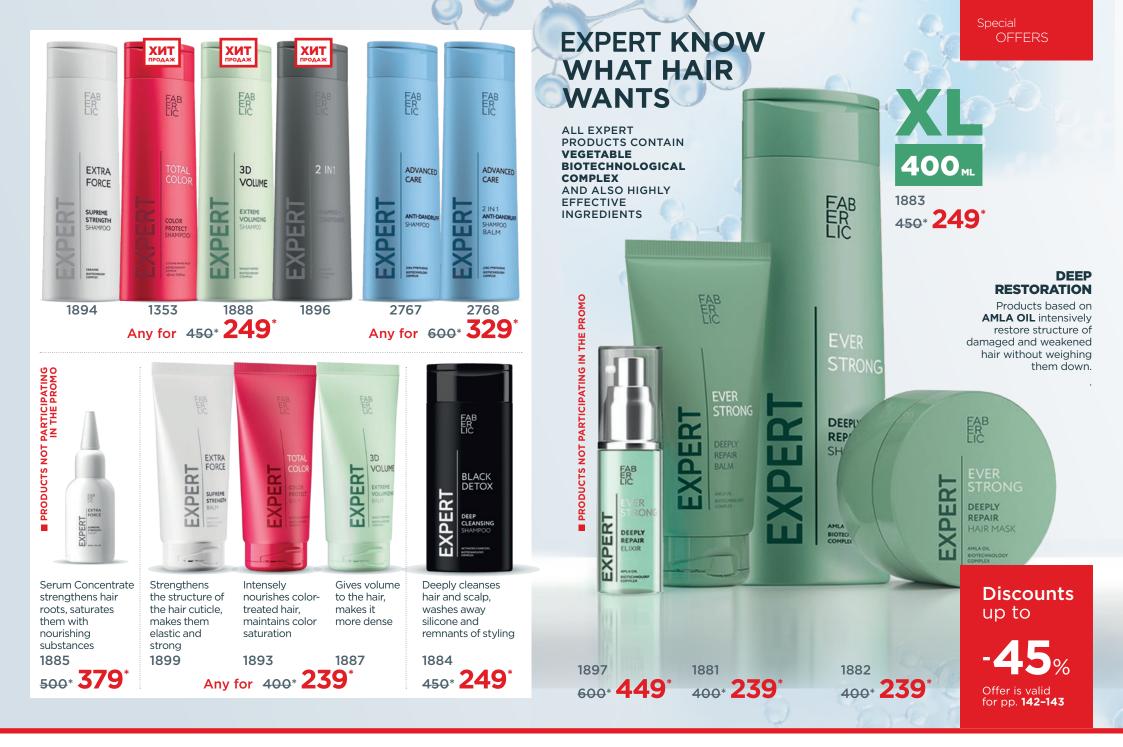

## 

SPECIALLY FOR HONEY SPAS

p. 259

SHAMPOO BASED ON NATURAL MOUNTAIN HONEY FROM ALTAI MAKES HAIR SOFT, MANAGEABLE AND SHINY. HONEY CONTAINS VALUABLE AMINO ACIDS AND VITAMINS NECESSARY FOR THE BEAUTY OF HAIR

FABERLIC

Медовый Шампунь

Honey Shampoo

ПИТАНИЕ Natural Mountain Honey Натуральный горный мед

GEL-TO-OIL TEXTURE IN CASE OF APPLICATION TO LIP SKIN TURNS TO DELICATE SLIDING OIL

41129 Shining Sunset

41130 Pink Dreams