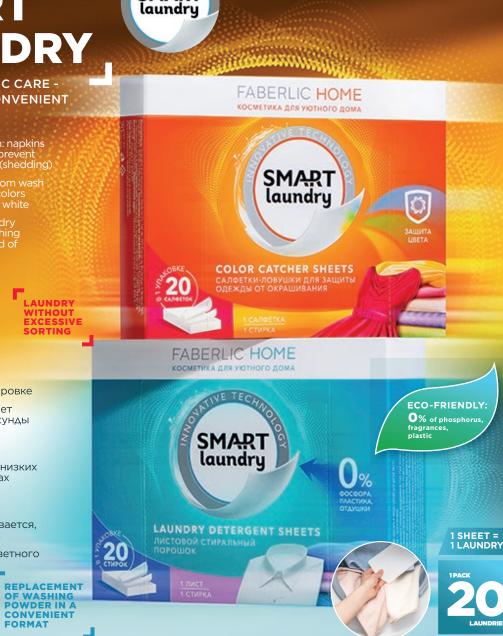

# SMART LAUNDRY

INNOVATIVE FABRIC CARE -EFFICIENT AND CONVENIENT

Cross-staining protection: napkins trap leachable dyes and prevent cross-staining of clothes (shedding)

Brand-new like clothes from wash to wash: keeping bright colors and original whiteness of white

To be used with any laundry detergent: fits in the washing machine drum with a load of clothes

30844

600\* 299

Суперэффективность при минимальной дозировке

Растворяется и начинает работать всего за 3 секунды

Легко устраняет пятна и общее загрязнение

Отлично работает при низких и высоких температурах

Умягчает и сохраняет новизну тканей

Полностью выполаскивается, не оставляет разводов

Для стирки белого и цветного

FABERLIC BE YOUR

30843 1000\* **499**\*

SMART