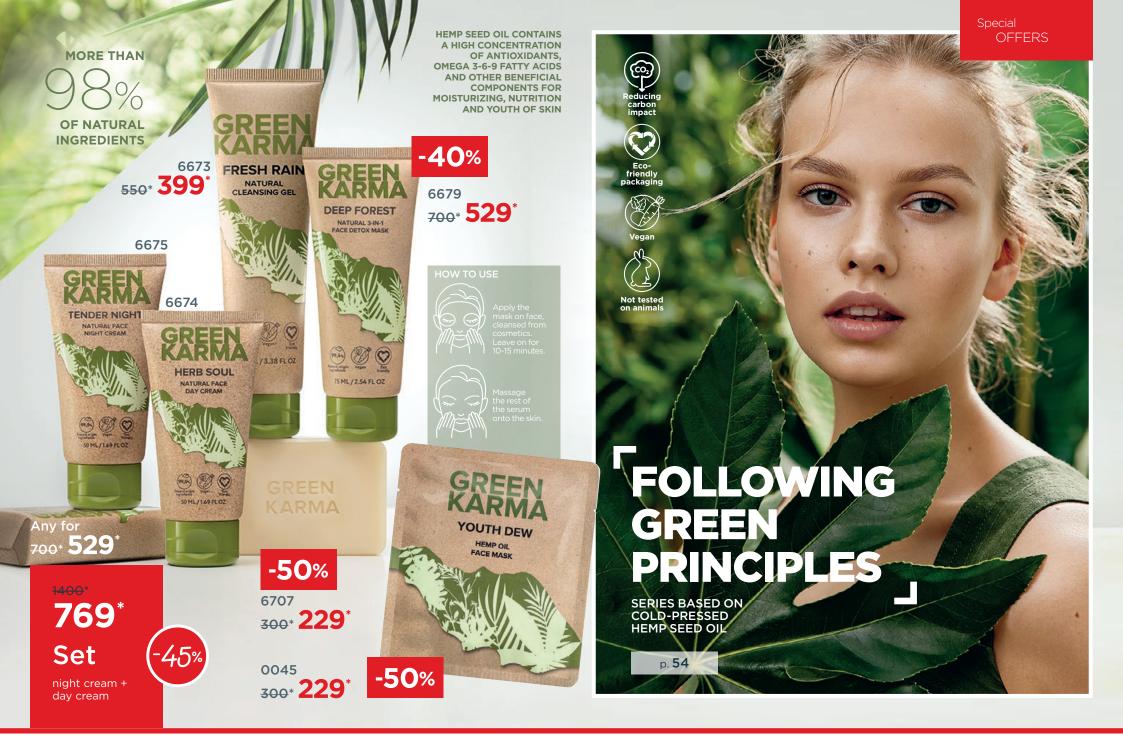

## 

SPECIALLY FOR HONEY SPAS

p. 259

SHAMPOO BASED ON NATURAL MOUNTAIN HONEY FROM ALTAI MAKES HAIR SOFT, MANAGEABLE AND SHINY. HONEY CONTAINS VALUABLE AMINO ACIDS AND VITAMINS NECESSARY FOR THE BEAUTY OF HAIR

FABERLIC

Медовый Шампунь

Honey Shampoo

ПИТАНИЕ Natural Mountain Honey Натуральный горный мед

GEL-TO-OIL TEXTURE IN CASE OF APPLICATION TO LIP SKIN TURNS TO DELICATE SLIDING OIL

41129 Shining Sunset

41130 Pink Dreams