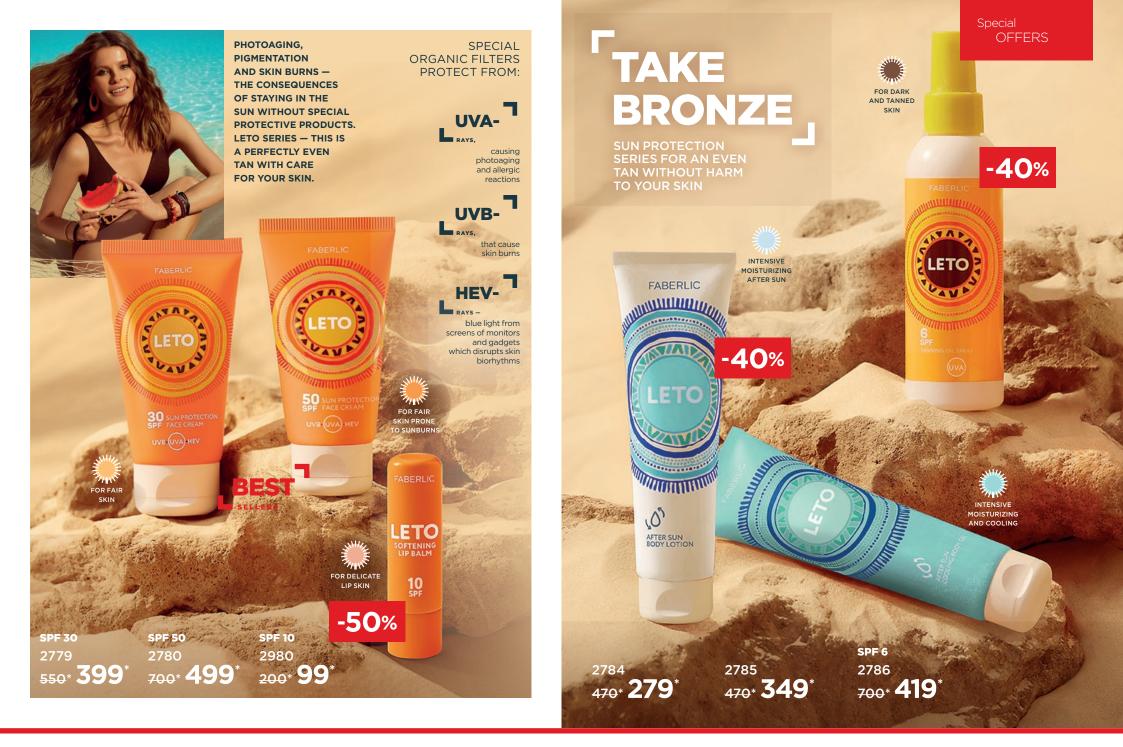

## **TURN ON** OXYGEN TO MAXIMUM!

#### **CONTAINS MAXIMUM NOVAFTEM-O**<sub>2</sub> **OXYGEN COMPLEX®**

#### NOVAFTEM-O,®

(Faberlic patent) delivers oxygen deep into your skin, increasing amount of oxygen in cells and enhances effectiveness of other cosmetic ingredients.

> CLINICALLY CONFIRMED:

100% REDUCED

SKIN DRYNESS AND FLAKINESS 100%

IMPROVED SKIN TONE

> 5806 1100\* 799

#### **INVISIBLE OXYGEN** WITH VISIBLE ACTION

- SOS remedy for burns, itching and skin damages
- Restores skin after prolonged sun exposure
- Provides up to 72 hours of moisturizing
- Significantly improves complexion

### **OFFERS**

BES

FABERLIC global oxyger 1351 500\* **299**\* Never Stop Energy FABERLIC OXYGEN BALM ml Испородный Convenient for traveling -50% FABERLIC global oxygen 00, -40% FARERIIC global oxygen ОКУGEN FACE MASK ИСПОРОДНАЯ МАСКА ДЛЯ ЛИШ 00, 5795 5792