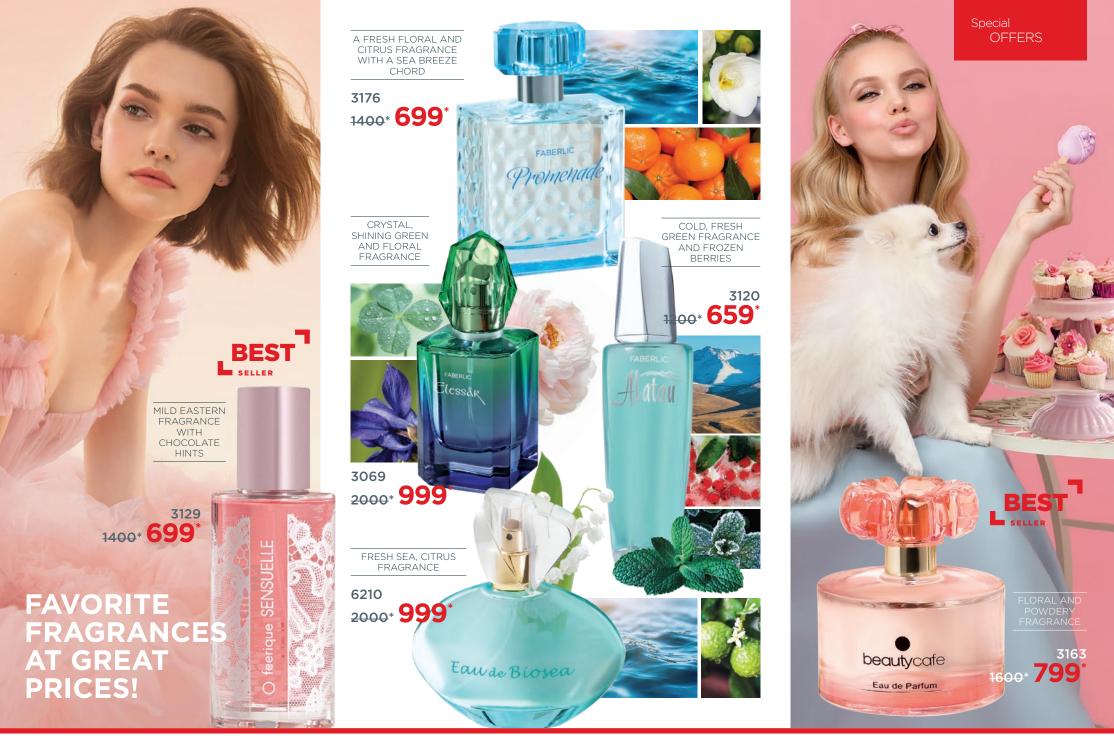

PRICE AND AVAILABILITY MAY CHANGE. LEARN THE LATEST INFORMATION AT THE WEBSITE.

-40%

pecial OFFERS

> Phenomenon: Why is Amoredisiac unusual?

Envelope your body in a sensual veil. Molecules-attractants are revealed on skin with a provocative chord of femeninity. Floral breathing of rose and iris adds charm to the composition. That's a secret of your seduction.

3082

2300\*

-45%

# 5 MOLECULES OF ATTRACTION

IT'S IMPOSSIBLE TO RESIST! AMOREDISIAC CONTAINS A SUPER DOSE OF ATTRACTANT MOLECULES\* THAT MAKE YOU DESIRABLE, ENHANCING YOUR NATURAL ATTRACTION. UNLEASH YOUR MAGNETISM 100%! Attractolide

ORED

ATTRACTANT MOLECULES

Attractolide has an intimate sound and gives the perfume depth. Exaltolide brings a sensual powdery note. Ambrox Super fills the composition with warmth. Romandolide - delicate and enveloping - arouses desire. Muscon sounds in an incredibly feminine tone.

p. **109** 

FABERLIC BE YOUR