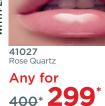

## GLOSSY SUN GLARES ON YOUR LIPS

LIGHT TEXTURES, GREAT MOTHER OF PEARL, GLOSSY SHINE, DELICATE SHADES - THIS IS A NEW LEVEL OF SENSITIVITY FOR YOUR LIPS!

62/12

FABERLIC

41027

41130

FABERLIC

Glamin