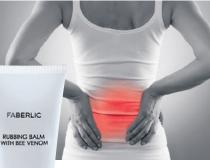

1279

RELIEVES STRESS AND БАЛЬЗАМ-РАСТИРКА UNPLEASANT FEELINGS С ПЧЕЛИНЫМ ЯДОМ IN MUSCLES

> RECOMMENDED AFTER INTENSIVE PHYSICAL ACTIVITY Contains bee venom, sage extract, tea tree and peppermint essential oils.