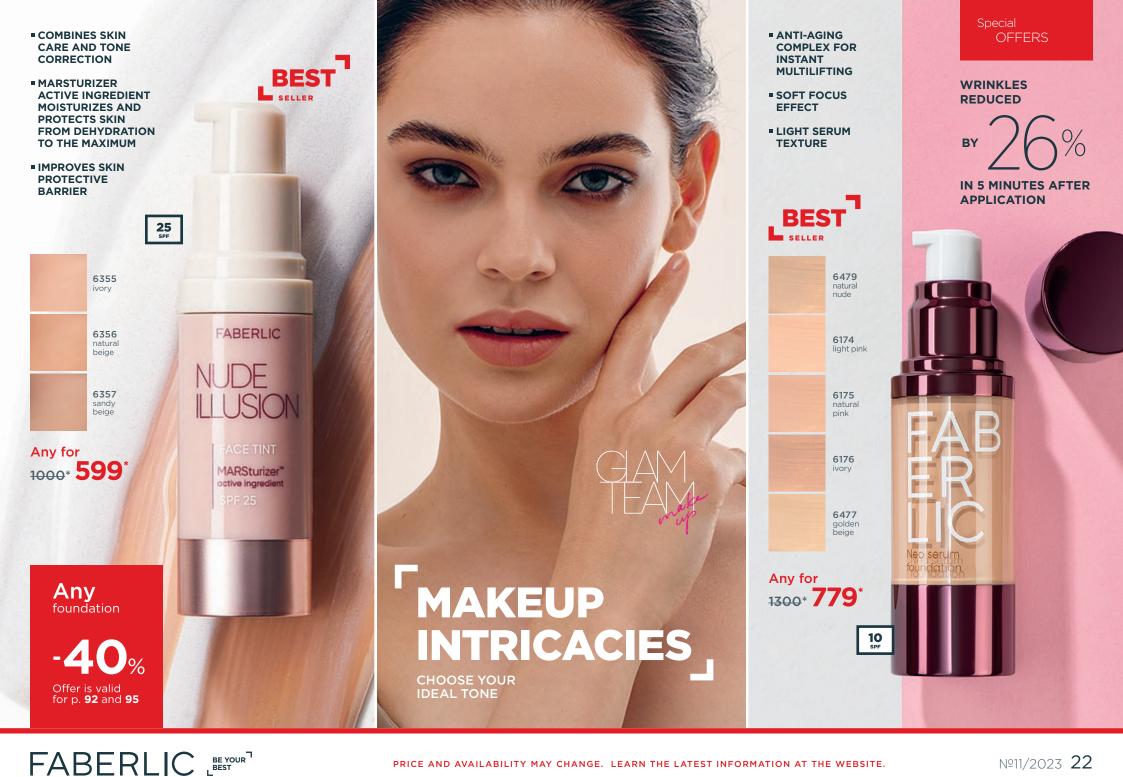

## 

SPECIALLY FOR HONEY SPAS

p. 259

SHAMPOO BASED ON NATURAL MOUNTAIN HONEY FROM ALTAI MAKES HAIR SOFT, MANAGEABLE AND SHINY. HONEY CONTAINS VALUABLE AMINO ACIDS AND VITAMINS NECESSARY FOR THE BEAUTY OF HAIR

FABERLIC

Медовый Шампунь

Honey Shampoo

ПИТАНИЕ Natural Mountain Honey Натуральный горный мед

GEL-TO-OIL TEXTURE IN CASE OF APPLICATION TO LIP SKIN TURNS TO DELICATE SLIDING OIL

41129 Shining Sunset

41130 Pink Dreams

#### **INVISIBLE OXYGEN** WITH VISIBLE ACTION

- SOS remedy for burns, itching and skin damages
- Restores skin after prolonged sun exposure
- Provides up to 72 hours of moisturizing
- Significantly improves complexion

### **OFFERS**

BES

FABERLIC global oxyger 1351 500\* **299**\* Never Stop Energy FABERLIC OXYGEN BALM ml Испородный Convenient for traveling -50% FABERLIC global oxygen 00, -40% FARERIIC global oxygen ОКУGEN FACE MASK ИСПОРОДНАЯ МАСКА ДЛЯ ЛИШ 00, 5795 5792