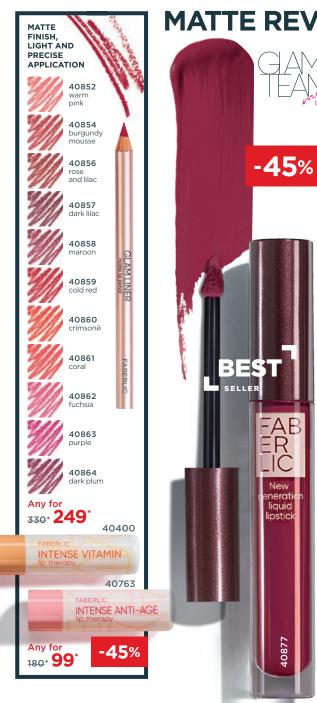

## MATTE REVOLUTION

FAI ER B

New enerati

liquid

lipstick

EXTREME MATTE SHADES AND GREAT LASTING

WEIGHTLESS VELVET **TEXTURE PROVIDES** COMFORT AND WON'T DRY LIPS

40871 40464

40470 40465

Any for 600\* **329**\*

MOISTURIZING

**HILURLIP MOISTURIZING** SERUM COMPLEX EVENS **OUT LIPS RELIEF AND** 

pp. 80-81

Any for 550\* **269**\* OFFERS

nv red

40814 bink fuchsia ude cofffee