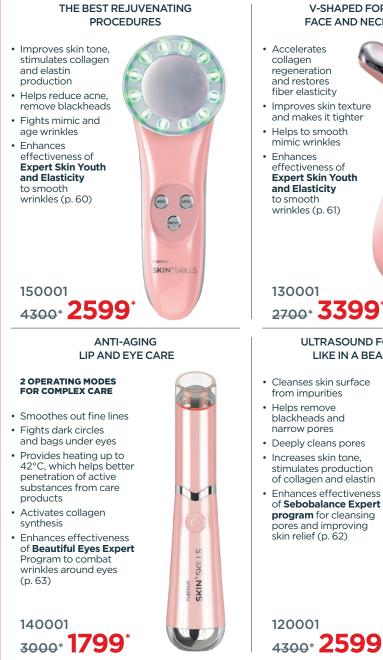

#### V-SHAPED FOR MODELING FACE AND NECK CONTOURS

- Improves skin texture and makes it tighter
- mimic wrinkles
- effectiveness of **Expert Skin Youth** and Elasticity wrinkles (p. 61)

2700\* **3399**\*

ULTRASOUND FOR CLEANING LIKE IN A BEAUTY SALON

SKIN' SKILI

- Cleanses skin surface from impurities
- blackheads and
- Deeply cleans pores
- Increases skin tone, stimulates production of collagen and elastin
- Enhances effectiveness of Sebobalance Expert program for cleansing pores and improving
  - (-j-) Ion Impor (····) Ion Expo EMS Care ·:::-UT Cleanir ()]])

#### **RECOMMENDED FOR ALL** SKIN' SKILLS GADGETS

- Multi-mineral electrolyte complex activates skin cell renewal
- Anti-aging peptide complex stimulates collagen synthesis
- Provides ease of sliding of gadgets, increases efficiency of procedures

#### SKIN'SKILLS 160001 4300\* **2599**\*

FARERL

Offer is valid