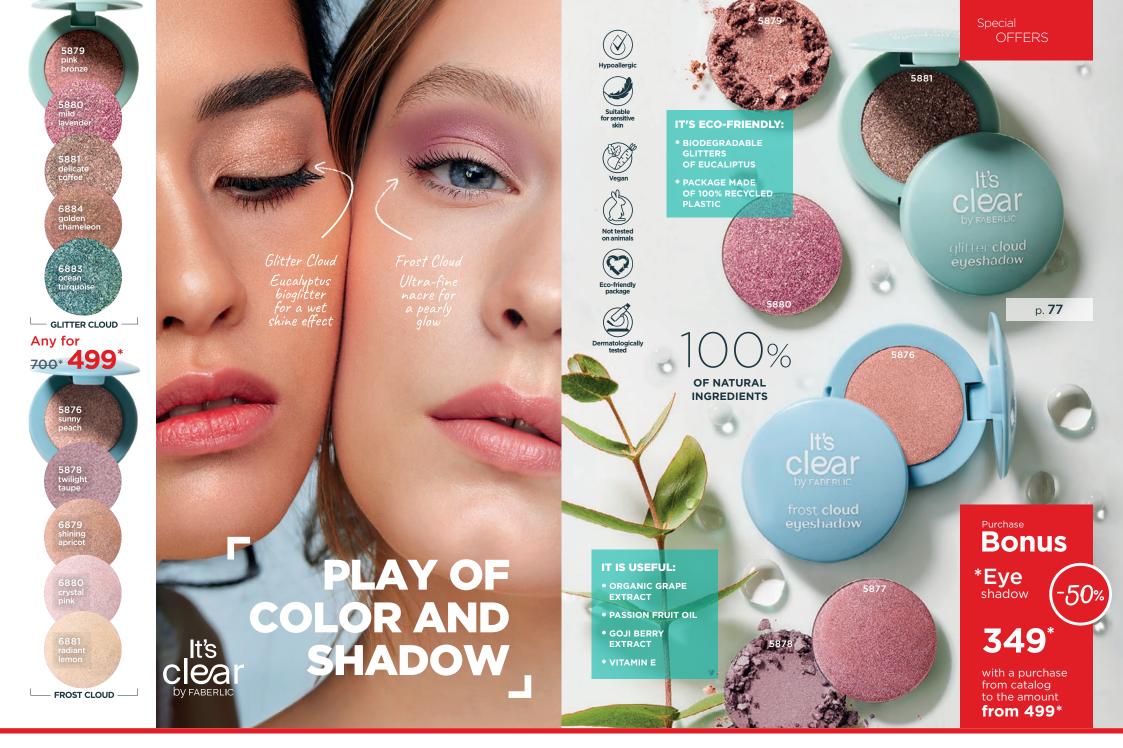

## **TURN ON** OXYGEN TO MAXIMUM!

#### **CONTAINS MAXIMUM NOVAFTEM-O**<sub>2</sub> **OXYGEN COMPLEX®**

#### NOVAFTEM-O,®

(Faberlic patent) delivers oxygen deep into your skin, increasing amount of oxygen in cells and enhances effectiveness of other cosmetic ingredients.

> CLINICALLY CONFIRMED:

100% REDUCED

SKIN DRYNESS AND FLAKINESS 100%

IMPROVED SKIN TONE

> 5806 1100\* 799