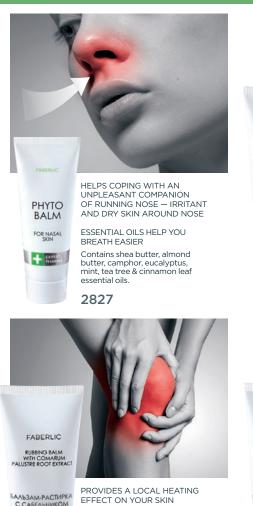

### **SOS PRODUCTS** FOR YOUR HOME AID **KIT**

Contains Altai mummy, calendula extract, fir needle essential oil, vitamin F.

2826

2828

Any for 300\* **149** 

TURPENTINE PHYTO BALM

FOR BODY

SKIN, SOFTENS DRY AREAS, REMOVES PEELING

HEALING, RELIEVES

FABERLIC

MUMIJO BALM

CREAM

ΔΛЯ ΤΕΛΑ

СМУМИЕ

EXPE

PHAR

ALTAI MUMIO AND OTHER USEFUL COMPONENTS PROVIDE COMPLEX HEALING EFFECT ON SKIN

EFFECTIVELY FIGHTS STRETCHES

BOASTS ANTI-INFLAMMATORY AND **RESTORING EFFECTS** 

SOOTHES SKIN AND REMOVES IRRITATION

> Any product