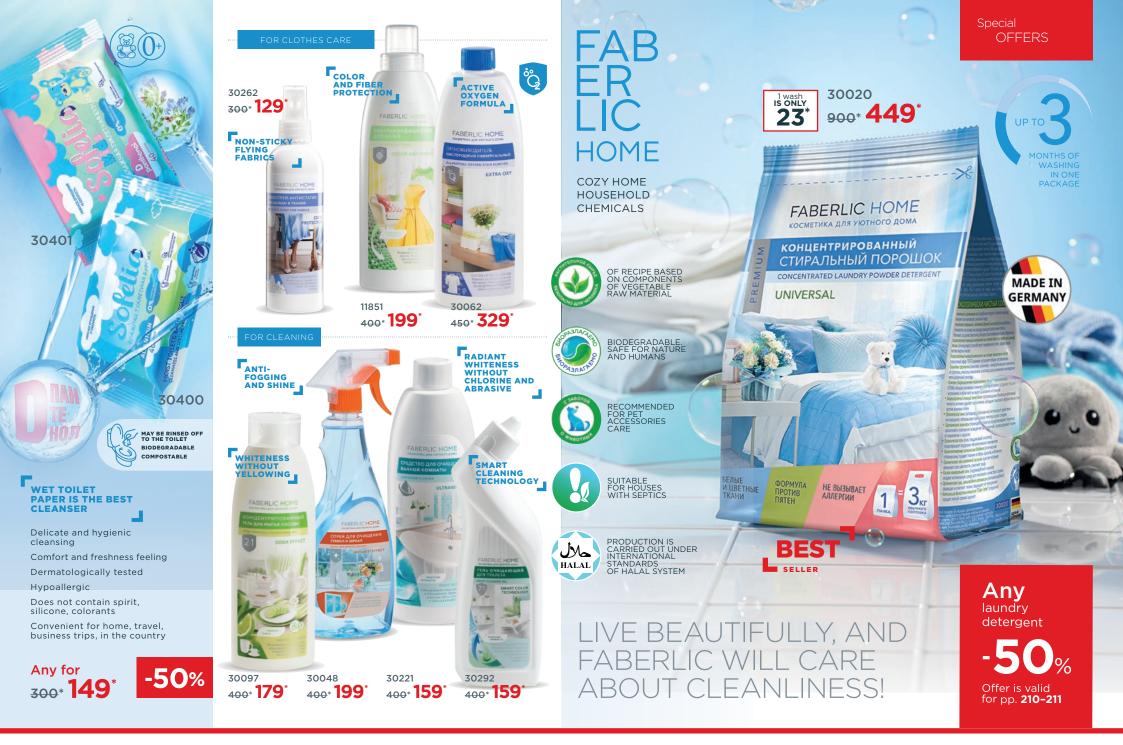

## How do I order catalog Nº11/2023 (31.07 - 20.08)

To get the catalog, add it to your order: 90111.

Prices, promos, and special offers indicated in the catalog are valid only with purchase at faberlic.com from 31.07 to 20.08.2023.

PRICE AND AVAILABILITY MAY CHANGE. Check current prices at faberlic.com, from Independent Consultants and at Internet sites where company is presented officially.