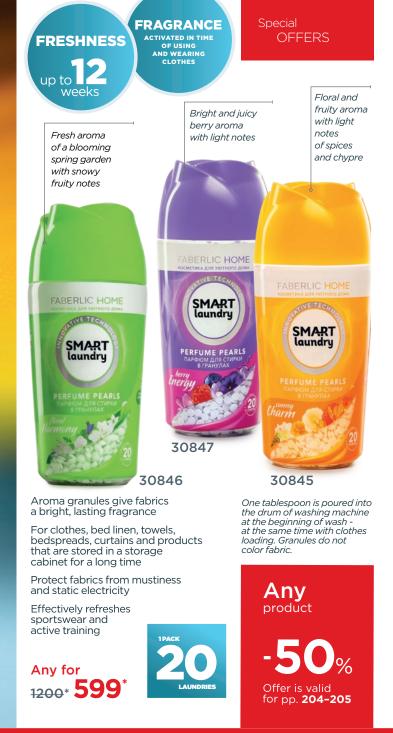

# SMART LAUNDRY

INNOVATIVE FABRIC CARE -EFFICIENT AND CONVENIENT

Cross-staining protection: napkins trap leachable dyes and prevent cross-staining of clothes (shedding)

Brand-new like clothes from wash to wash: keeping bright colors and original whiteness of white

To be used with any laundry detergent: fits in the washing machine drum with a load of clothes

30844

600\* 299

Суперэффективность при минимальной дозировке

Растворяется и начинает работать всего за 3 секунды

Легко устраняет пятна и общее загрязнение

Отлично работает при низких и высоких температурах

Умягчает и сохраняет новизну тканей

Полностью выполаскивается, не оставляет разводов

Для стирки белого и цветного

FABERLIC BE YOUR

30843 1000\* **499**\*

SMART