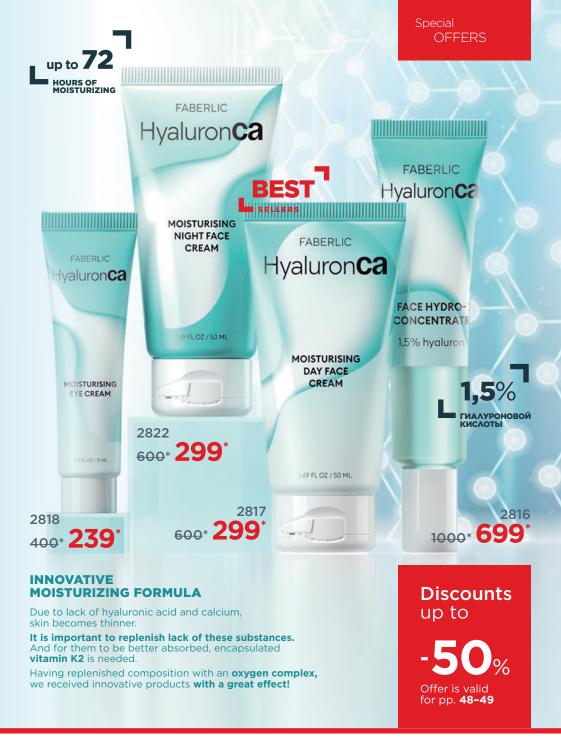

## **TURN ON** OXYGEN TO MAXIMUM!

#### **CONTAINS MAXIMUM NOVAFTEM-O**<sub>2</sub> **OXYGEN COMPLEX®**

#### NOVAFTEM-O,®

(Faberlic patent) delivers oxygen deep into your skin, increasing amount of oxygen in cells and enhances effectiveness of other cosmetic ingredients.

> CLINICALLY CONFIRMED:

100% REDUCED

#### NOVAFTEM-O<sub>2</sub> COMPLEX\*

increases amount of oxygen in your skin and ensures delivery of a moisturizing complex into deep layers.

#### VITAMIN K2

has a powerful anti-oxidant effect, maintain: protective barrier of your skin.

#### CALCIUM

promotes retention of hyaluronic acid in cells of epidermis, contributes to restoration of its barrier function.

#### HYALURONIC ACID

provides instant moisturizing in all skin layers and prolonged effect.

FABERLIC BE YOUR

FABERLIC LBE YOUR