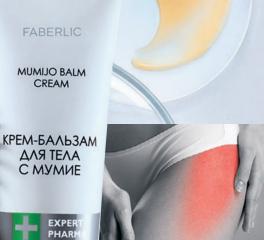

### **SOS PRODUCTS** FOR YOUR HOME AID **KIT**

Contains Altai mummy, calendula extract, fir needle essential oil, vitamin F.

2826

2828

Any for 300\* **149** 

TURPENTINE PHYTO BALM

FOR BODY

SKIN, SOFTENS DRY AREAS, REMOVES PEELING

HEALING, RELIEVES

FABERLIC

MUMIJO BALM

CREAM

ΔΛЯ ΤΕΛΑ

СМУМИЕ

EXPE

PHAR

ALTAI MUMIO AND OTHER USEFUL COMPONENTS PROVIDE COMPLEX HEALING EFFECT ON SKIN

EFFECTIVELY FIGHTS STRETCHES

BOASTS ANTI-INFLAMMATORY AND **RESTORING EFFECTS** 

SOOTHES SKIN AND REMOVES IRRITATION

> Any product