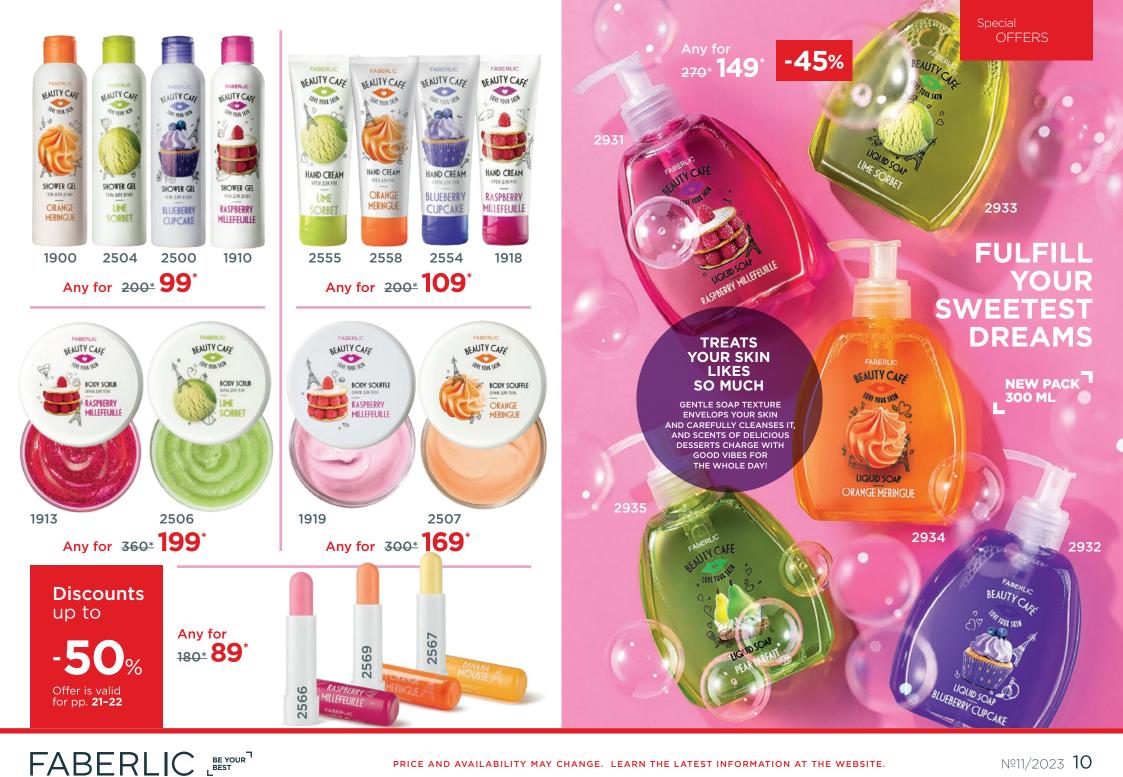

Mountain Honey Натуральный горный мед





GEL-TO-OIL TEXTURE IN CASE OF APPLICATION TO LIP SKIN TURNS TO DELICATE SLIDING OIL





41129 Shining Sunset



41130 Pink Dreams



\* Pepper extract - slight tingling may occur.

FABERLIC BE YOUR



PLUMPER WITH HYALURONIC ACID

> MOISTURIZES LIPS, SMOOTHES THEIR MICRORELIEF AND BOOSTS UP VOLUME

> > p. **16**



## GLOSSY SUN GLARES ON YOUR LIPS

LIGHT TEXTURES, GREAT MOTHER OF PEARL, GLOSSY SHINE, DELICATE SHADES - THIS IS A NEW LEVEL OF SENSITIVITY FOR YOUR LIPS!

62/12

FABERLIC

41027

41130

FABERLIC

Glamin

Gel to oil



Gel to oil

PRICE AND AVAILABILITY MAY CHANGE. LEARN THE LATEST INFORMATION AT THE WEBSITE.



## FABERLIC LBE YOUR



FABERLIC LBE YOUR

PRICE AND AVAILABILITY MAY CHANGE. LEARN THE LATEST INFORMATION AT THE WEBSITE.



## **TURN ON** OXYGEN TO MAXIMUM!



#### **CONTAINS MAXIMUM NOVAFTEM-O**<sub>2</sub> **OXYGEN COMPLEX®**

#### NOVAFTEM-O,®

(Faberlic patent) delivers oxygen deep into your skin, increasing amount of oxygen in cells and enhances effectiveness of other cosmetic ingredients.

> CLINICALLY CONFIRMED:

100% REDUCED

SKIN DRYNESS AND FLAKINESS 100%

IMPROVED SKIN TONE

> 5806 1100\* 799

#### **INVISIBLE OXYGEN** WITH VISIBLE ACTION

- SOS remedy for burns, itching and skin damages
- Restores skin after prolonged sun exposure
- Provides up to 72 hours of moisturizing
- Significantly improves complexion

### **OFFERS**

BES

FABERLIC global oxyger 1351 500\* **299**\* Never Stop Energy FABERLIC OXYGEN BALM ml Испородный Convenient for traveling -50% FABERLIC global oxygen 00, -40% FARERIIC g