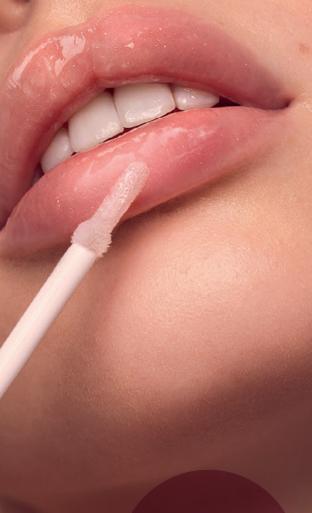

\* Pepper extract - slight tingling may occur.

FABERLIC BE YOUR

PLUMPER WITH HYALURONIC ACID

> MOISTURIZES LIPS, SMOOTHES THEIR MICRORELIEF AND BOOSTS UP VOLUME

> > p. **16**