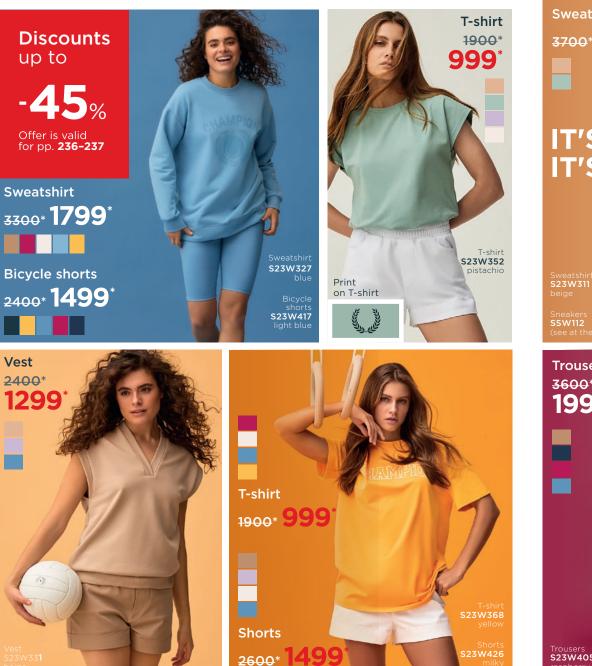

3082

2300\*

-45%

# 5 MOLECULES OF ATTRACTION

IT'S IMPOSSIBLE TO RESIST! AMOREDISIAC CONTAINS A SUPER DOSE OF ATTRACTANT MOLECULES\* THAT MAKE YOU DESIRABLE, ENHANCING YOUR NATURAL ATTRACTION. UNLEASH YOUR MAGNETISM 100%! Attractolide



ORED



ATTRACTANT MOLECULES

Attractolide has an intimate sound and gives the perfume depth. Exaltolide brings a sensual powdery note. Ambrox Super fills the composition with warmth. Romandolide - delicate and enveloping - arouses desire. Muscon sounds in an incredibly feminine tone.

p. **109** 





FABERLIC BE YOUR

#### PUT TOGETHER A COMPLETE PERFUME LOOK



**Perfumed Deodorant Spray** 

for Men 8. Don Leon **3612** 9. Blockbuster **3657** 

Any for

OFFERS

12



PRICE AND AVAILABILITY MAY CHANGE. LEARN THE LATEST INFORMATION AT THE WEBSITE.



# <complex-block>





## FABERLIC LEEYOUR

# SMART LAUNDRY

INNOVATIVE FABRIC CARE -EFFICIENT AND CONVENIENT

Cross-staining protection: napkins trap leachable dyes and prevent cross-staining of clothes (shedding)

Brand-new like clothes from wash to wash: keeping bright colors and original whiteness of white

To be used with any laundry detergent: fits in the washing machine drum with a load of clothes

30844

600\* 299

Суперэффективность при минимальной дозировке

Растворяется и начинает работать всего за 3 секунды

Легко устраняет пятна и общее загрязнение

Отлично работает при низких и высоких температурах

Умягчает и сохраняет новизну тканей

Полностью выполаскивается, не оставляет разводов

Для стирки белого и цветного

FABERLIC BE YOUR

30843 1000\* **499**\*



SMART





## FA