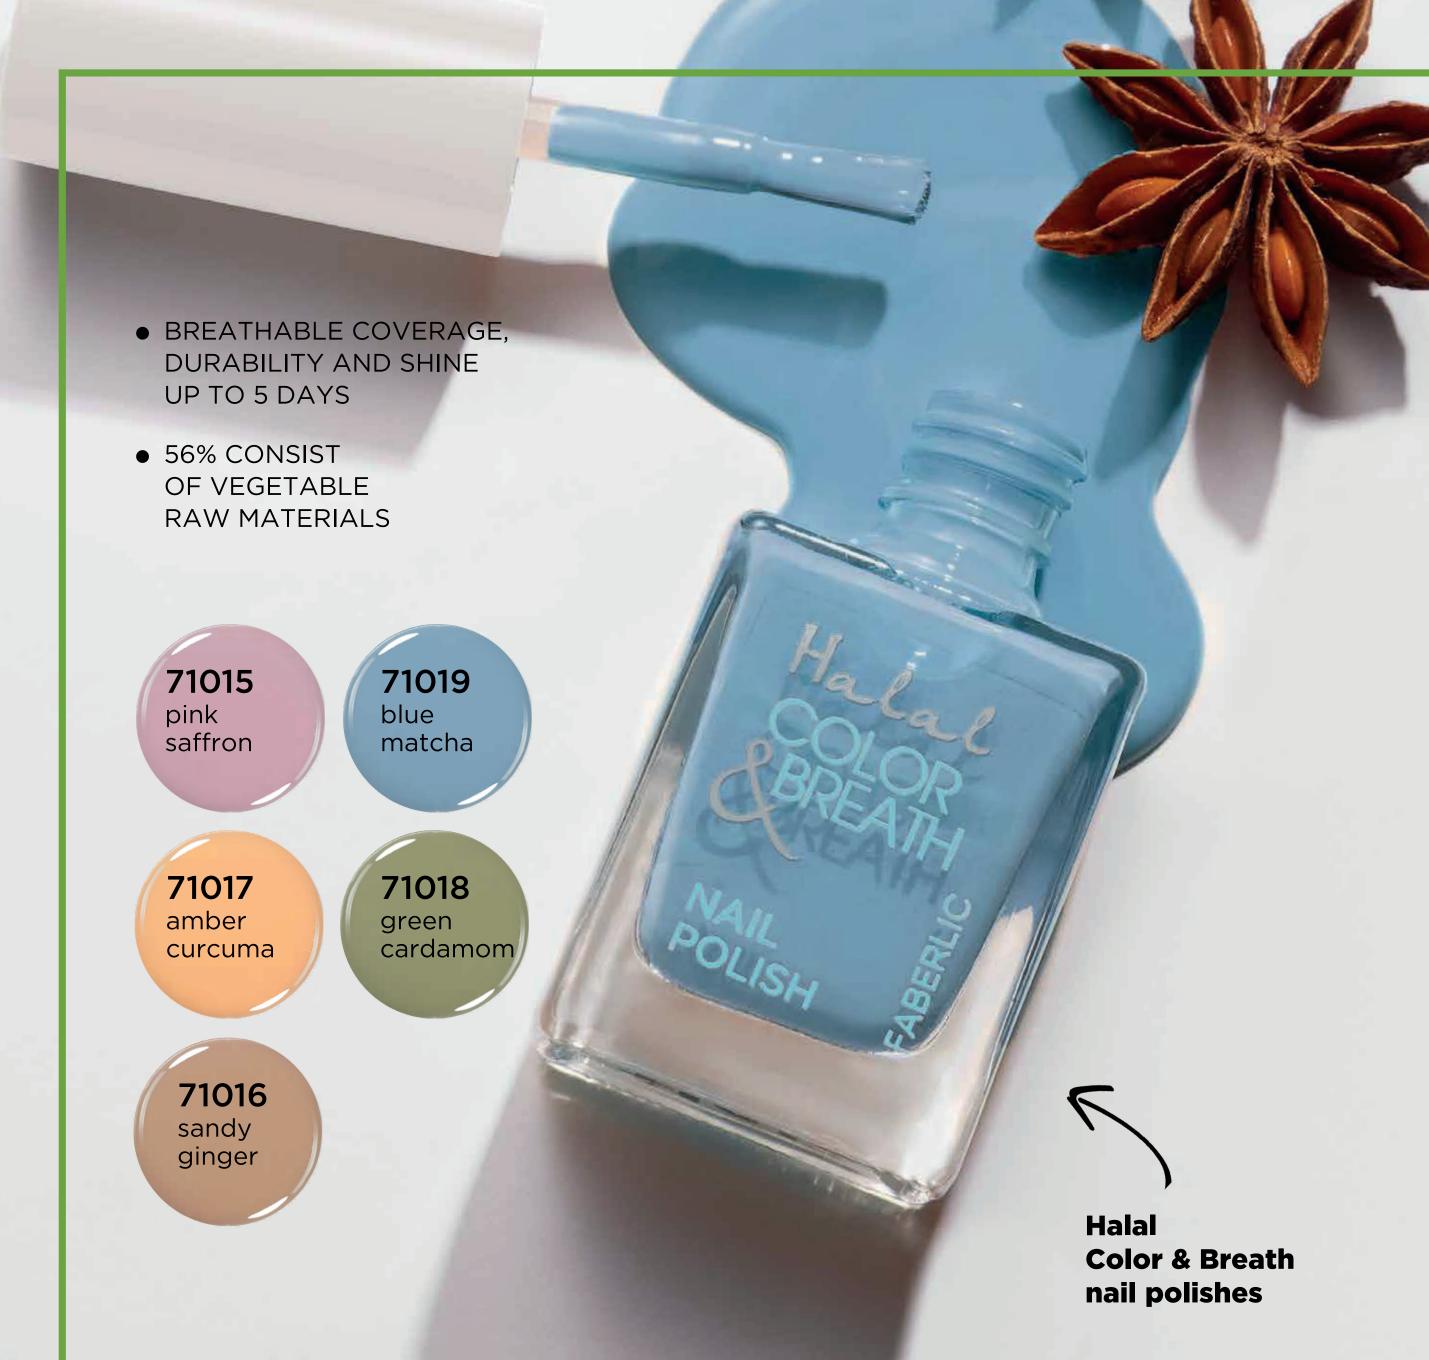

THE SERIES IS BASED
ON ADVANCED
OXYGEN
TECHNOLOGY,
WHICH GUARANTEES
THE PENETRATION
OF AIR AND WATER
TO SURFACE
OF NAIL

Halal Cover & Breathe Base and Top Coating

• 2 IN 1: BASE AND TOP

COVERING

1329

MANICURE
 DURABILITY AND
 GLOSSY BRILLIANCE
 OF COLOR
 COATING
 UP TO 7 DAYS