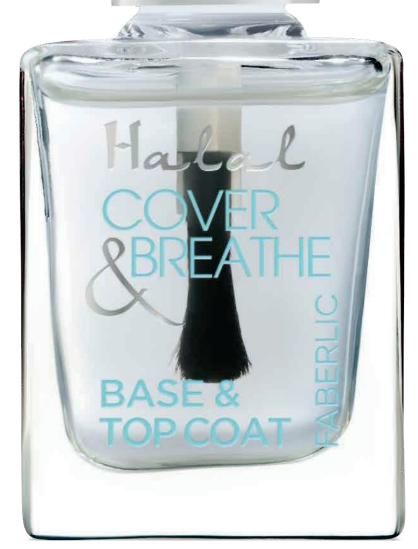

THE SERIES IS BASED
ON ADVANCED
OXYGEN
TECHNOLOGY,
WHICH GUARANTEES
THE PENETRATION
OF AIR AND WATER
TO SURFACE
OF NAIL

Halal Cover & Breathe Base and Top Coating

• 2 IN 1: BASE AND TOP

COVERING

1329

MANICURE
 DURABILITY AND
 GLOSSY BRILLIANCE
 OF COLOR
 COATING
 UP TO 7 DAYS