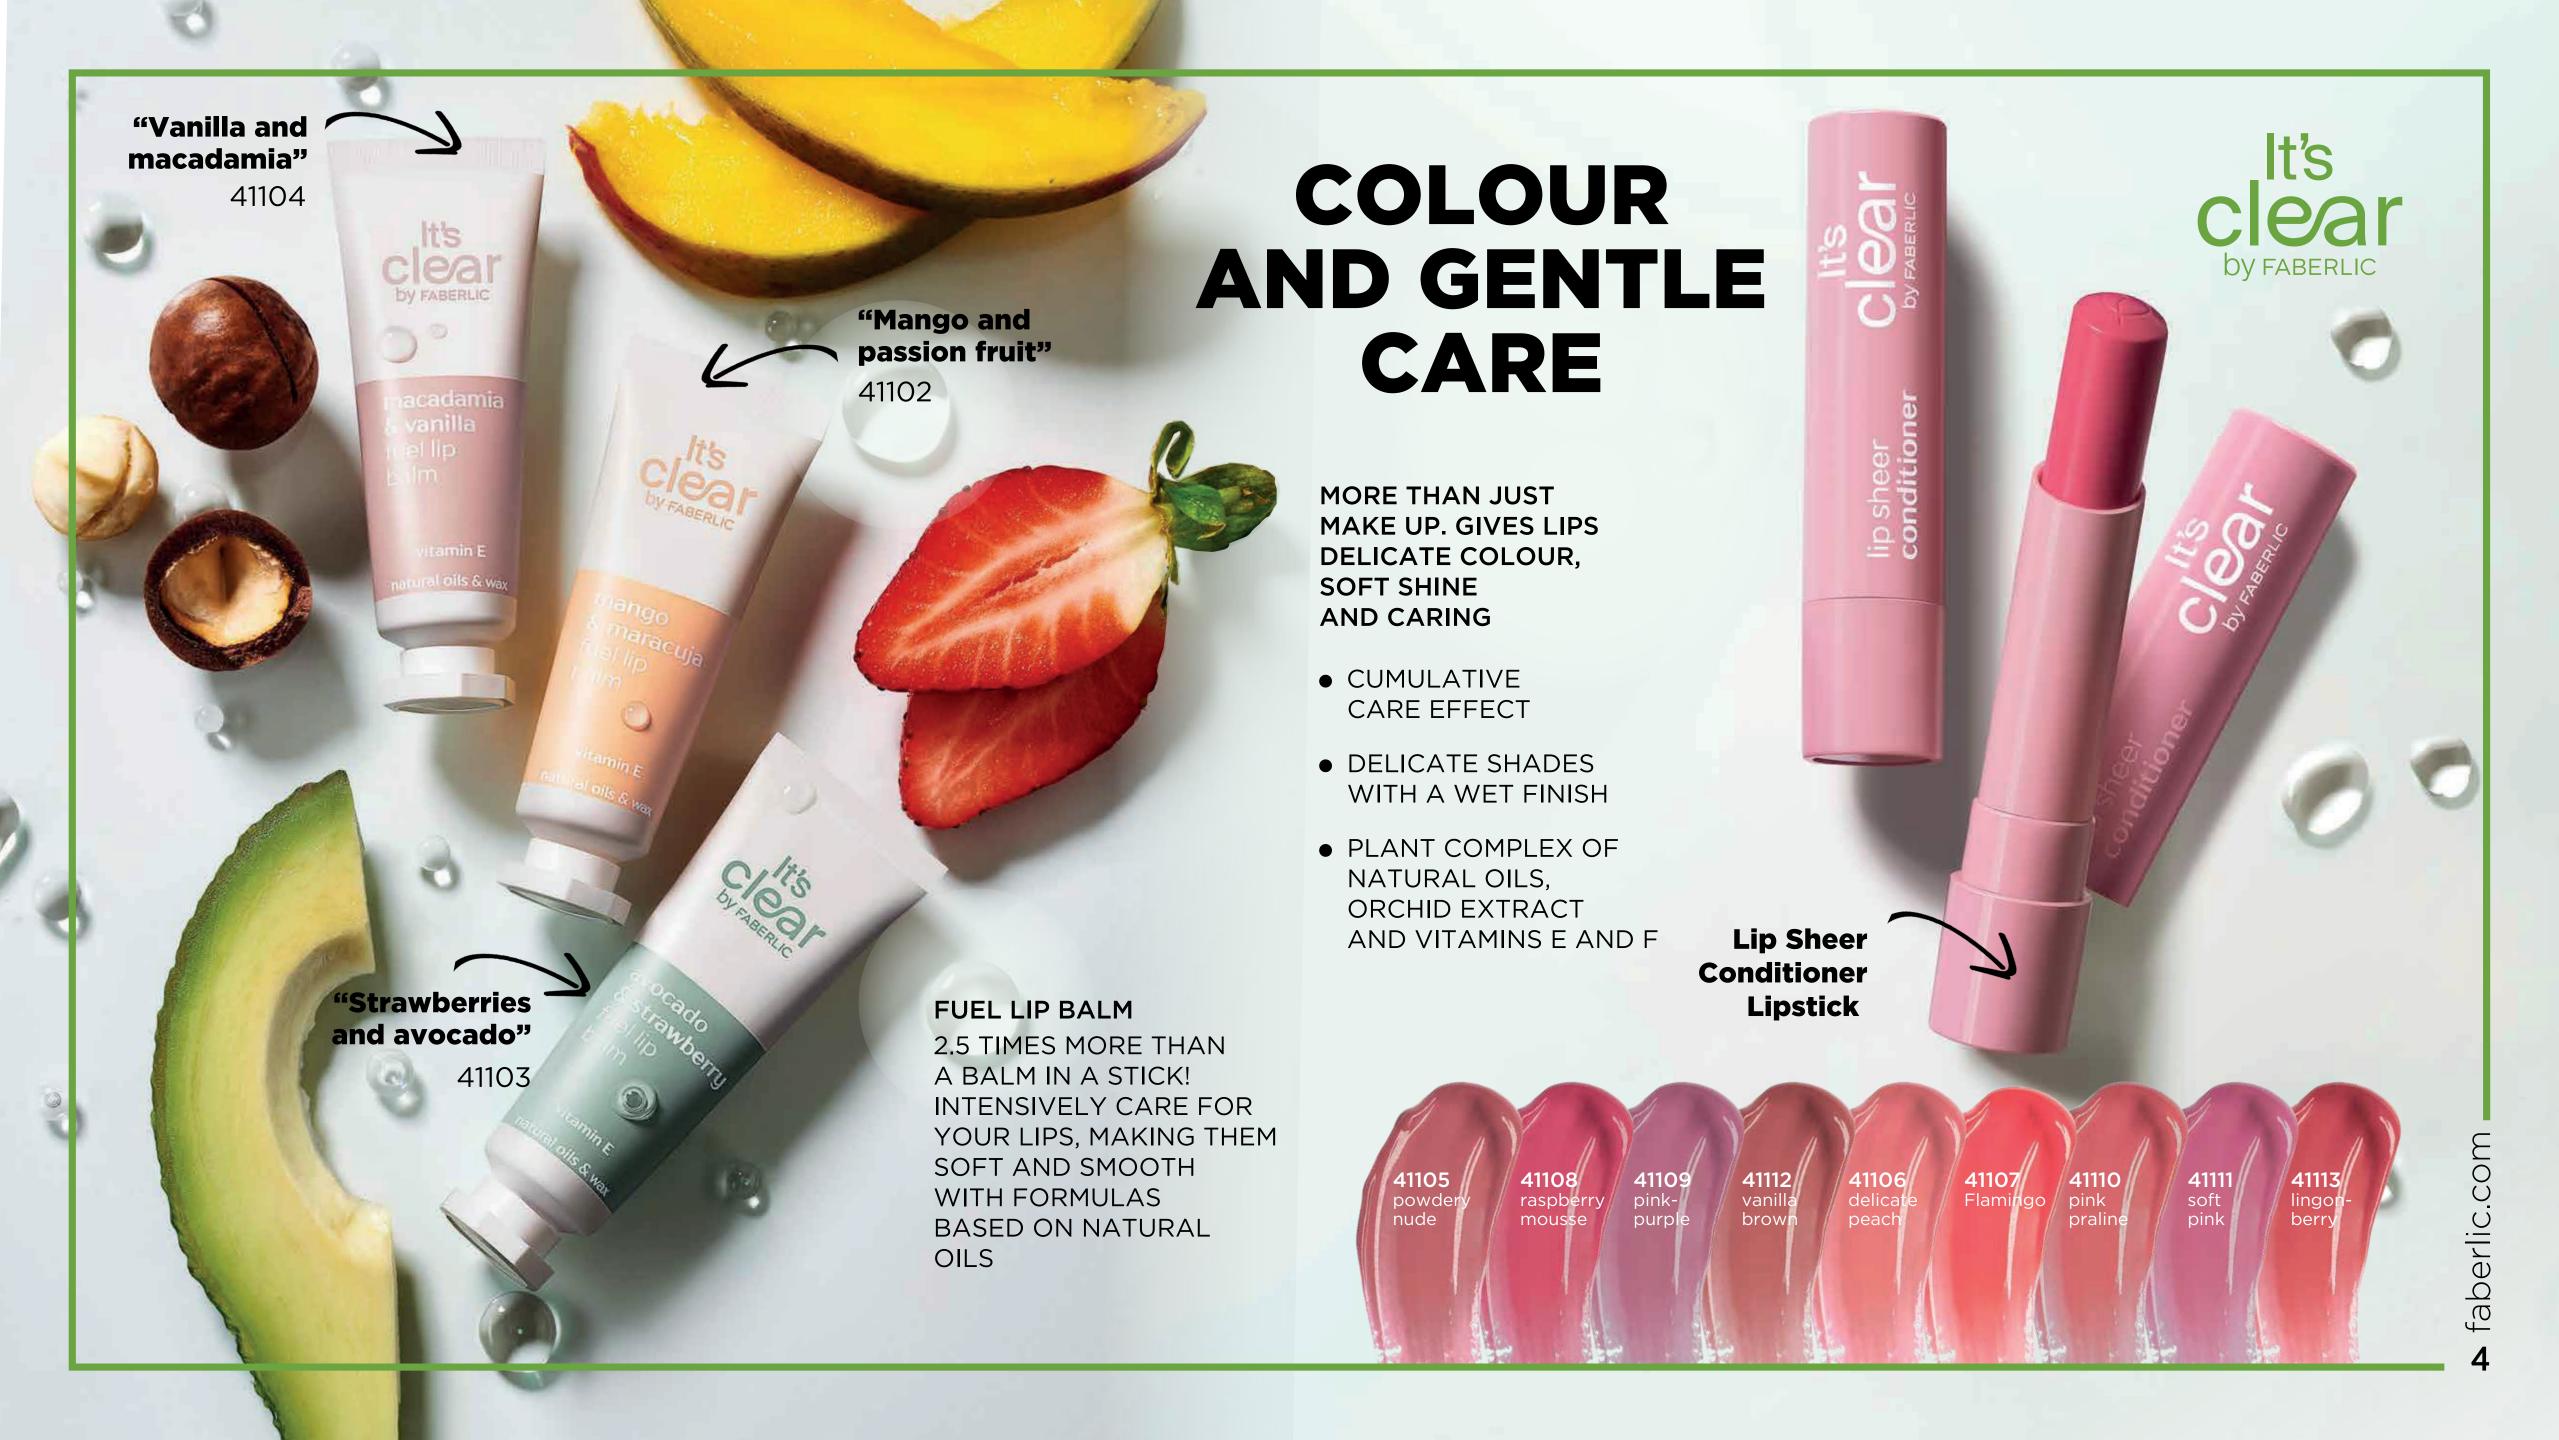

BY 2 TIMES

MORE VOLUMINOUS,

**BRIGHT AND LUSH EYELASHES\*** 

**IDEAL FOR SHORT AND THIN EYELASHES** 

MOISTURIZES EYELASHES; NATURAL WAXES CONDITION AND STRENGTHEN

> **FLEXIBLE SILICONE BRUSH GIVES EXTRA VOLUME AND LIFTS EACH EYELASH**

\*Data of marketing research of mascara perception involving 30 respondents.

**Nude Illusion** Moisturizing **Face Cream** Tint

6355 ivory

FABERLIC

ACE TINT

MARSturizer™

active ingredient

SPF 25

6356 natural beige

6357 sandybeige

### SET THE RIGHT TONE

COMBINES TONE CORRECTION AND SKIN CARE THANKS TO TECHNOLOGY **ENCAPSULATIONS. MICROCAPSULES** DISSOLVE ADJUSTING TO ITS SHADE. **FULL SYNCHRONIZATION** WITH SKIN!

- ACTIVE COMPONENT OF MARSTURIZER DEEPLY MOISTURIZES YOUR SKIN, PROTECTING IT FROM DEHYDRATION
- STRENGTHENS NATURAL SKIN BARRIER
- WEIGHTLESS SILKY TEXTURE

6479 natural nude

6174 light pink

6175 natural pink

6176 ivory

6477 golden beige

6478 natural beige

10

**Neo Serum Moisturizing Face Foundation Serum** 

EVENS OUT THE TONE, **MOISTURIZES SKIN AND CREATES AN INSTANT MULTI-LIFTING EFFECT** THANKS TO ANTI-AGING **COMPLEX IN THE** COMPOSITION

- THE EFFECT OF SOFT FOCUS ENSURES PERFECT SMOOTHNESS OF YOUR SKIN
- REDUCTION OF WRINKLES BY 26% **5 MINUTES AFTER** APPLICATION DUE TO DEEP MOISTURIZING
- LIGHT SERUM TEXTURE