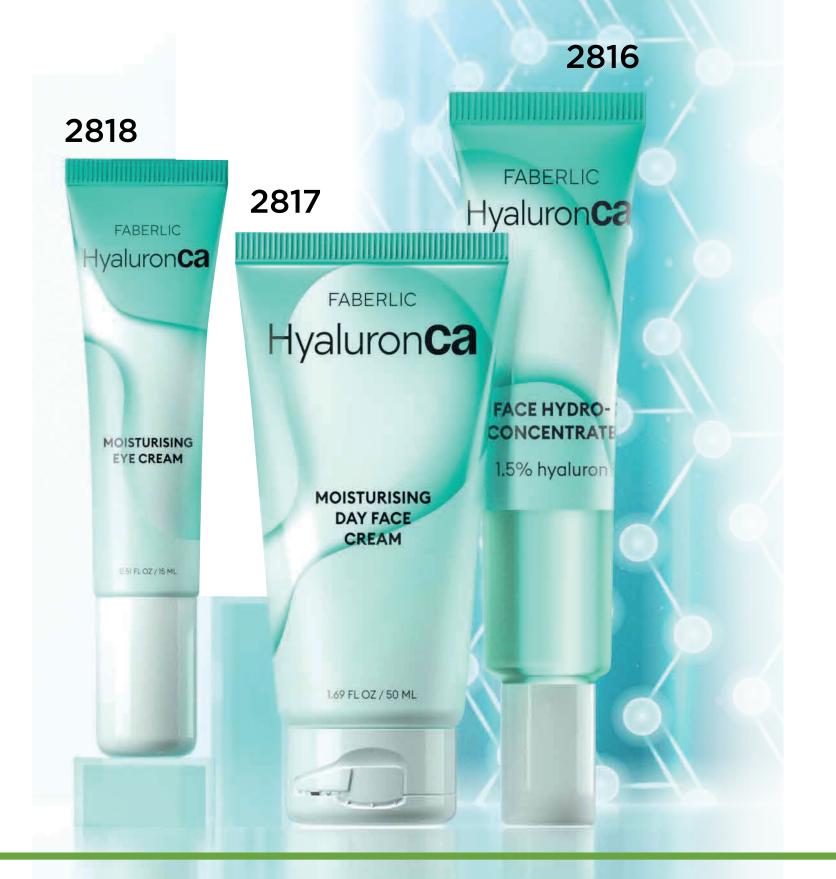

## HyaluronCa

## INNOVATIVE FORMULA OF MOISTURIZING

THE PRODUCTS THAT COMBINE
HYALURONIC ACID, CALCIUM, VITAMIN K2
AND OXYGEN COMPLEX DEEPLY
MOISTURIZE SKIN, RESTORE ITS
ELASTICITY AND RESTORE
PROTECTIVE BARRIER

All products of the series have a Halal certificate, except for hyaluronic gel for washing (art. 2820).