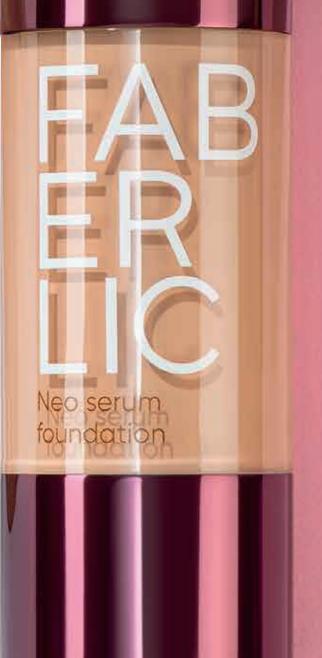

6479 natural nude

6174 light pink

6175 natural pink

6176 ivory

6477 golden beige

6478 natural beige

10

**Neo Serum Moisturizing Face Foundation Serum** 

EVENS OUT THE TONE, **MOISTURIZES SKIN AND CREATES AN INSTANT MULTI-LIFTING EFFECT** THANKS TO ANTI-AGING **COMPLEX IN THE** COMPOSITION

- THE EFFECT OF SOFT FOCUS ENSURES PERFECT SMOOTHNESS OF YOUR SKIN
- REDUCTION OF WRINKLES BY 26% **5 MINUTES AFTER** APPLICATION DUE TO DEEP MOISTURIZING
- LIGHT SERUM TEXTURE