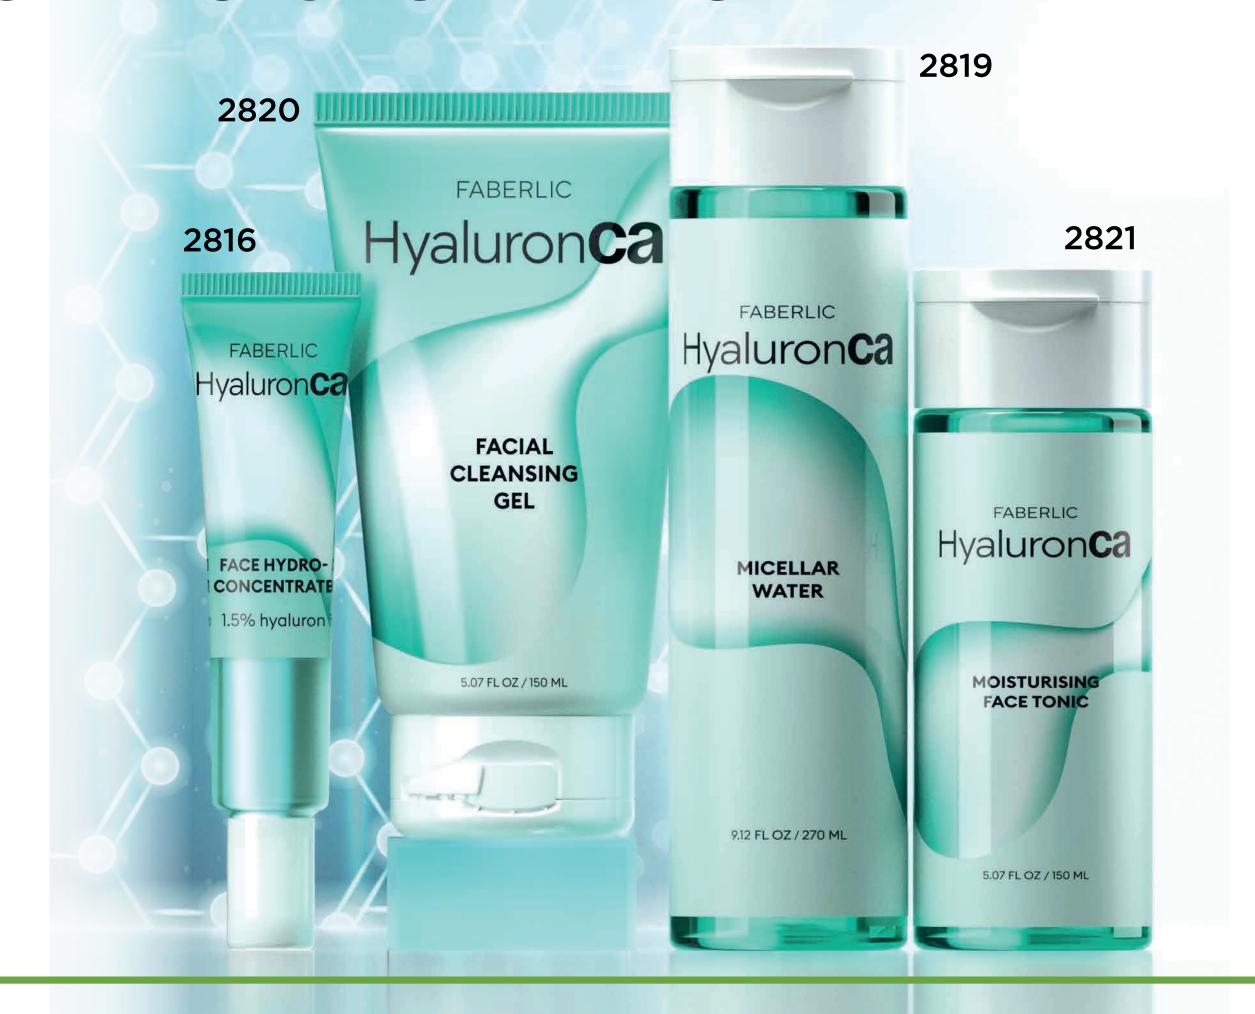

## HyaluronCa

## INNOVATIVE FORMULA OF MOISTURIZING

THE PRODUCTS THAT COMBINE
HYALURONIC ACID, CALCIUM, VITAMIN K2
AND OXYGEN COMPLEX DEEPLY
MOISTURIZE SKIN, RESTORE ITS
ELASTICITY AND RESTORE
PROTECTIVE BARRIER

All products of the series have a Halal certificate, except for hyaluronic gel for washing (art. 2820).