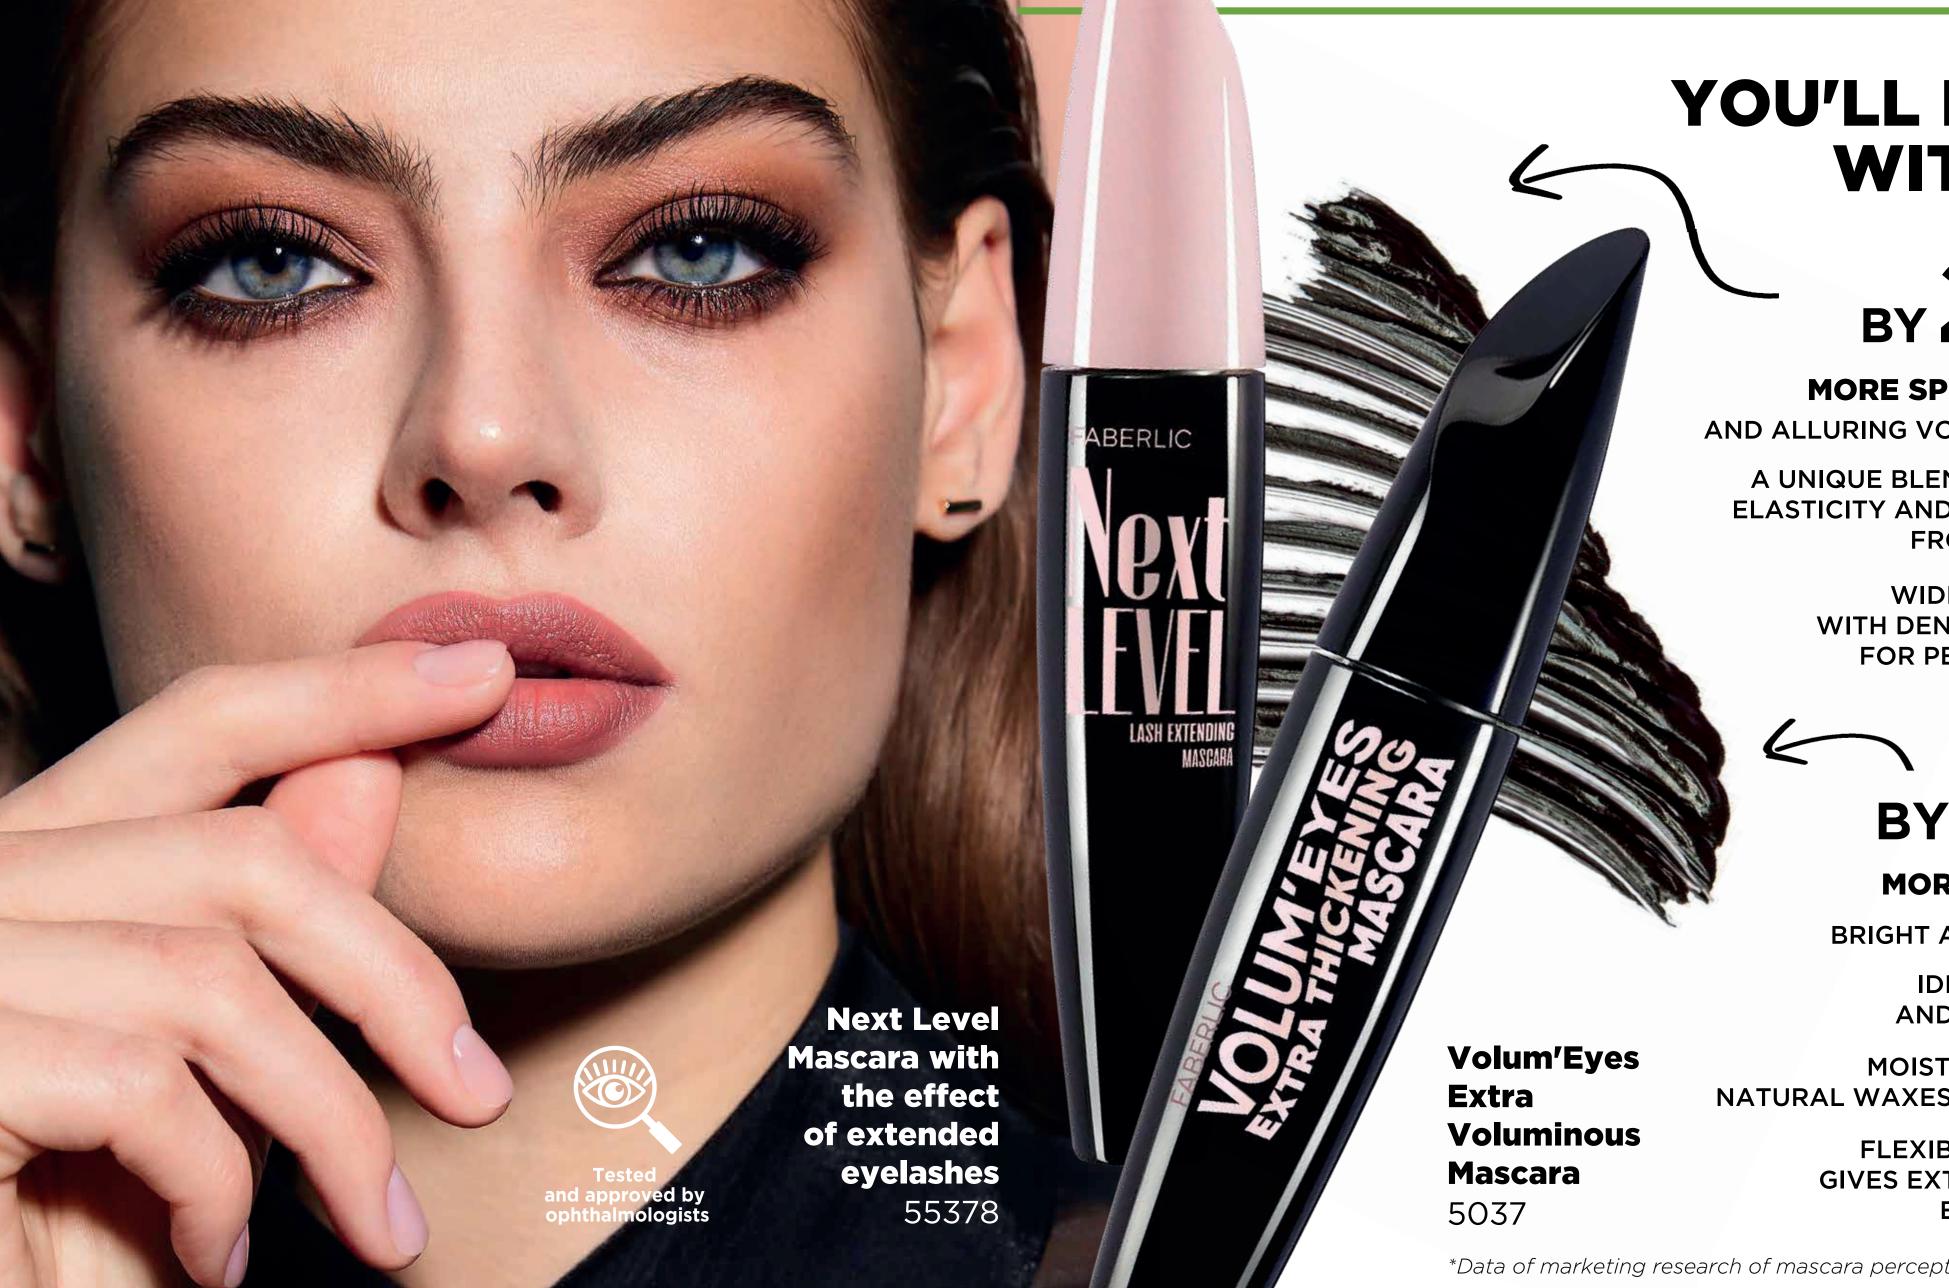

Choose gifts for your family and friends or treat yourself!

YOU'LL FALL IN LOVE WITH BOTH!

ву 200%

### **MORE SPECTACULAR LENGTH**

AND ALLURING VOLUME, AS IF AFTER EXTENSION\*

A UNIQUE BLEND OF WAXES FOR VOLUME, **ELASTICITY AND PROTECTION OF EYELASHES** FROM BRITTLENESS

> WIDE SILICONE BRUSH WITH DENSELY SPACED BRISTLES FOR PERFECT SEPARATION

BY 2 TIMES

MORE VOLUMINOUS,

**BRIGHT AND LUSH EYELASHES\*** 

**IDEAL FOR SHORT AND THIN EYELASHES** 

MOISTURIZES EYELASHES; NATURAL WAXES CONDITION AND STRENGTHEN

> **FLEXIBLE SILICONE BRUSH GIVES EXTRA VOLUME AND LIFTS EACH EYELASH**

\*Data of marketing research of mascara perception involving 30 respondents.

**Nude Illusion** Moisturizing **Face Cream** Tint

6355 ivory

FABERLIC

ACE TINT

MARSturizer™

active ingredient

SPF 25