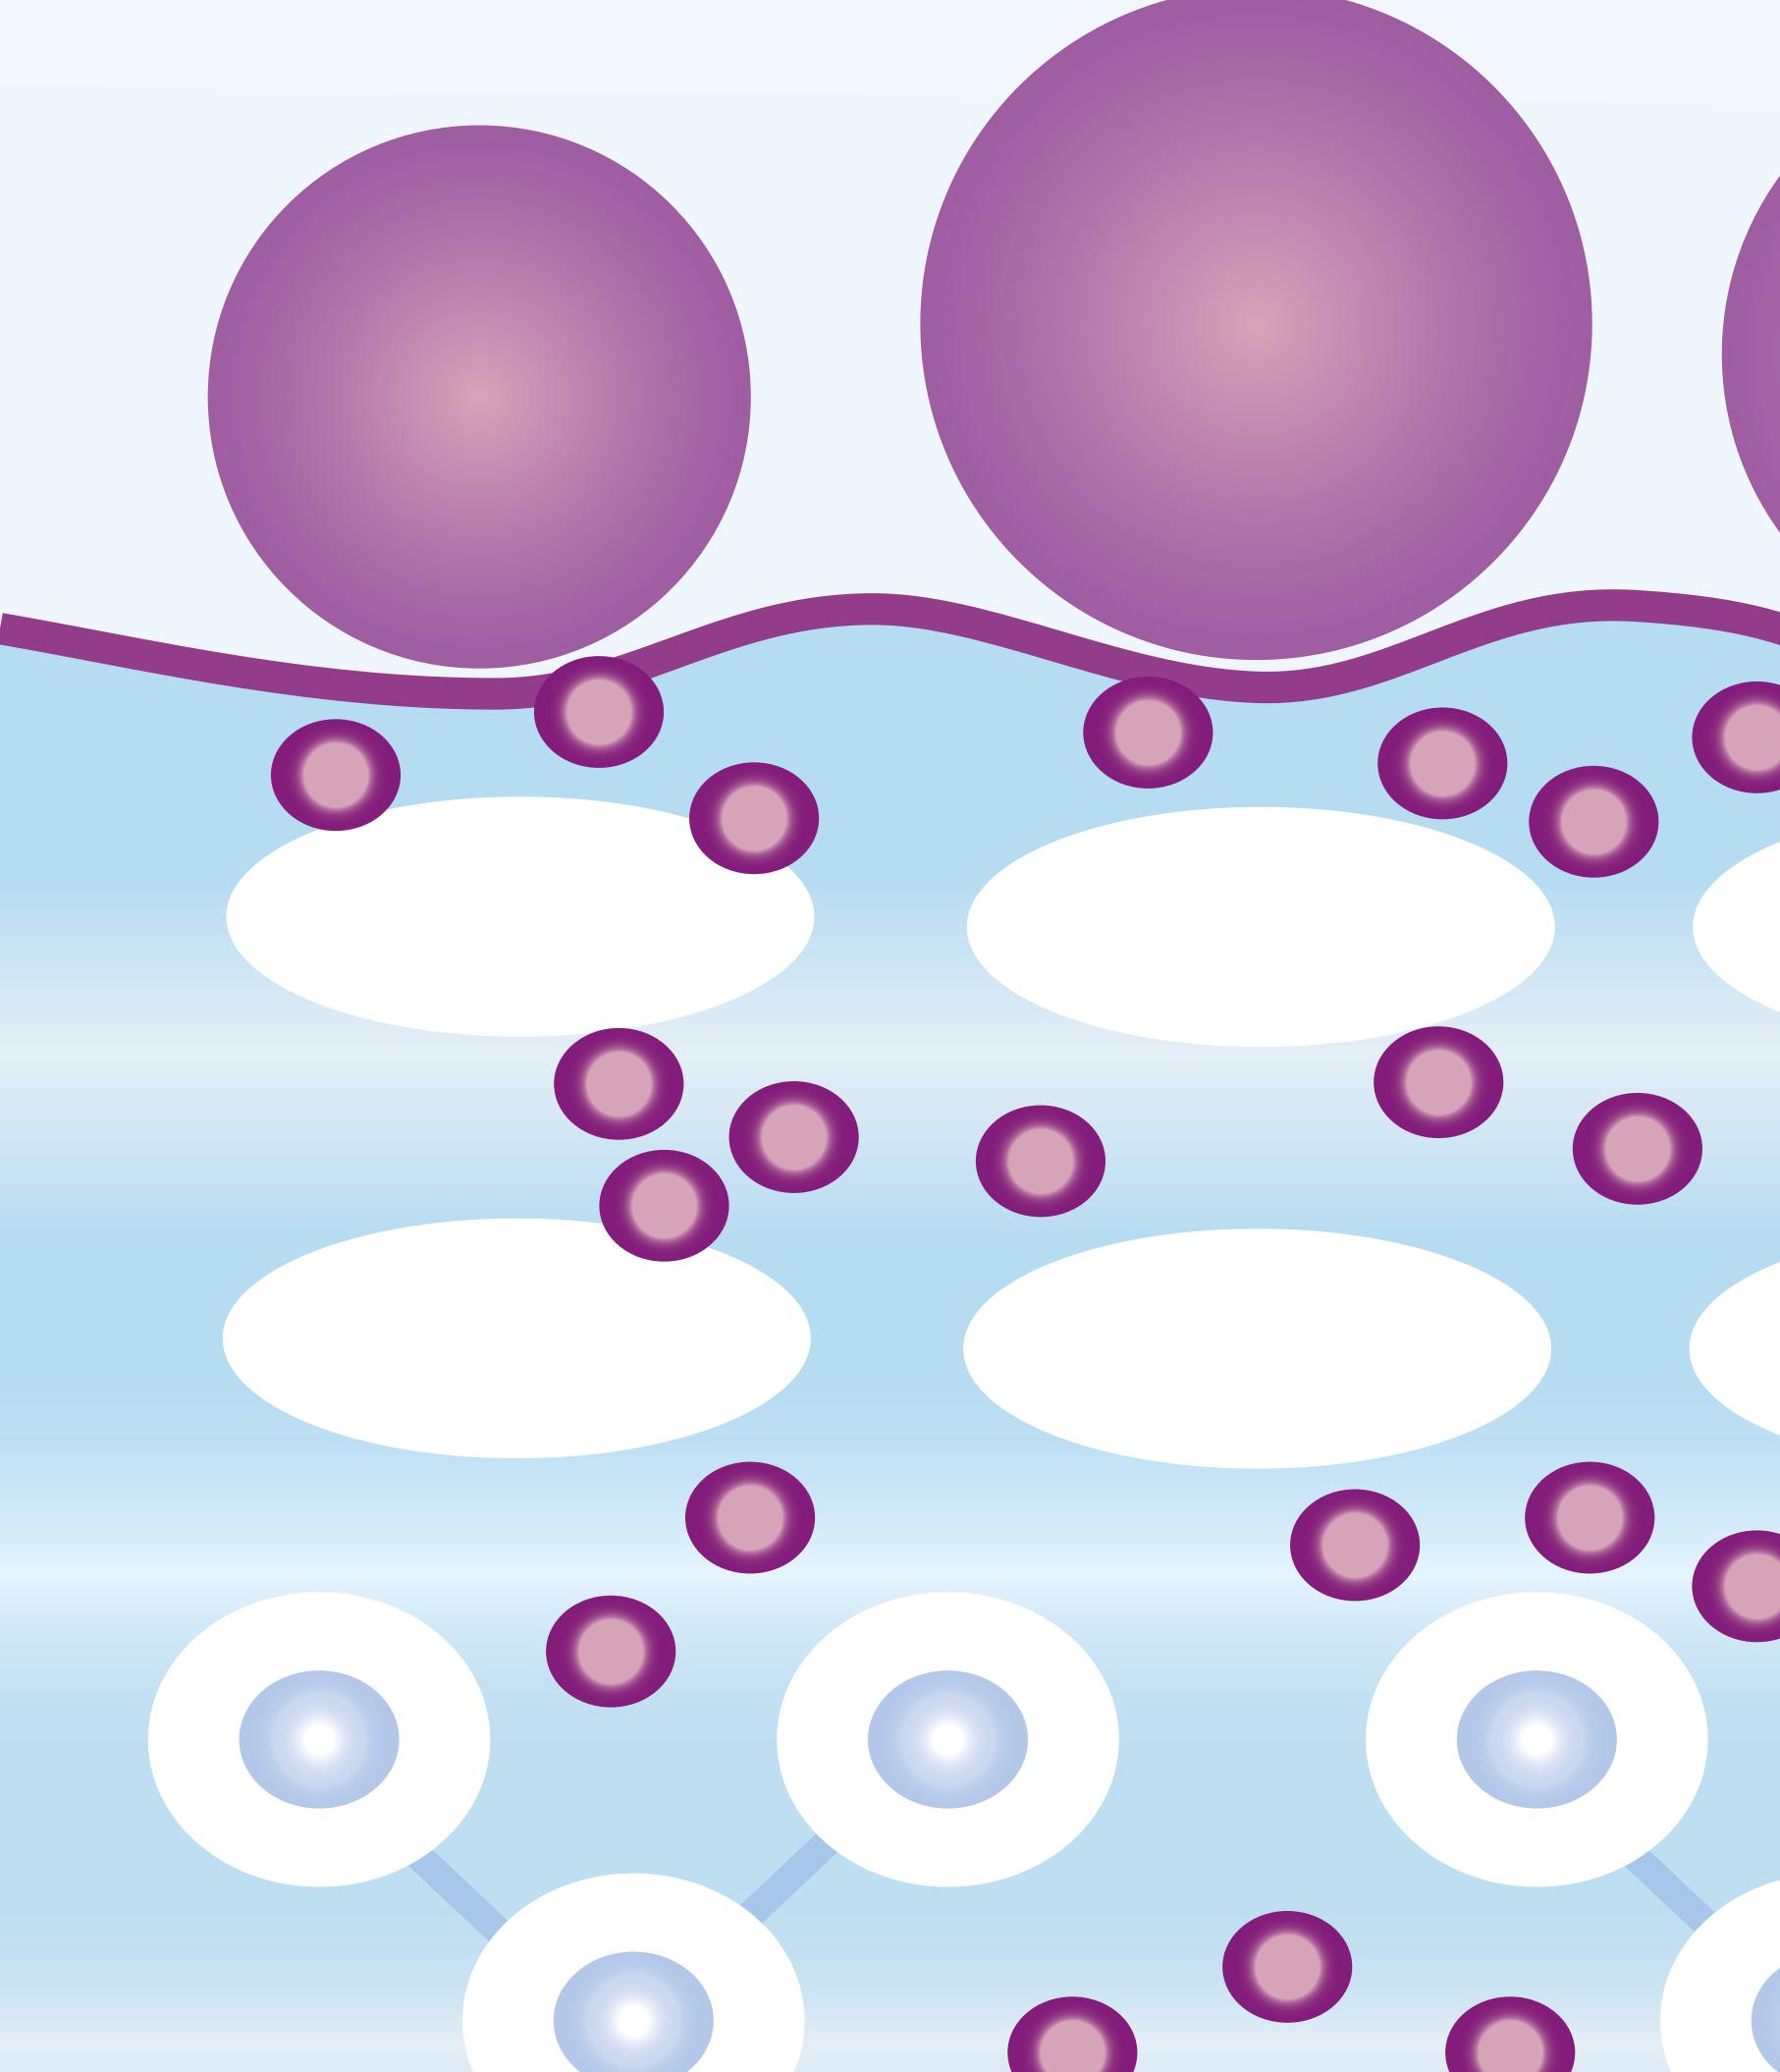

#### **MULTIMOLECULAR COLLAGEN COMPLEX FUNCTIONS** IN ALL LAYERS OF YOUR SKIN

Large and medium molecules l and III types (12-250 kDa\*) function on the surface: they moisturize and increase skin elasticity, smooth out wrinkles and prevent appearance of new ones, strengthen skin frame, provide a powerful lifting effect, have a protective and antioxidant effects.

The action of multimolecular collagen is enhanced by the Aquaftem<sup>®</sup> oxygen complex, which increases amount of oxygen in skin and provides targeted

#### **RESULT: OWN COLLAGEN RESTORED!**

\*\*Kilodalton (kDa) is a unit of measurement for the mass of molecules.

Collagen nanomolecule Hexapeptide- (0,67 kDa\*) penetrates dermis and acts on fibroblasts and stimulates synthesis of own collagen I, III and IV types, replenishing its deficiency in the deep layers of skin. Strengthens junction of epidermis and dermis, ensures skin remodeling.