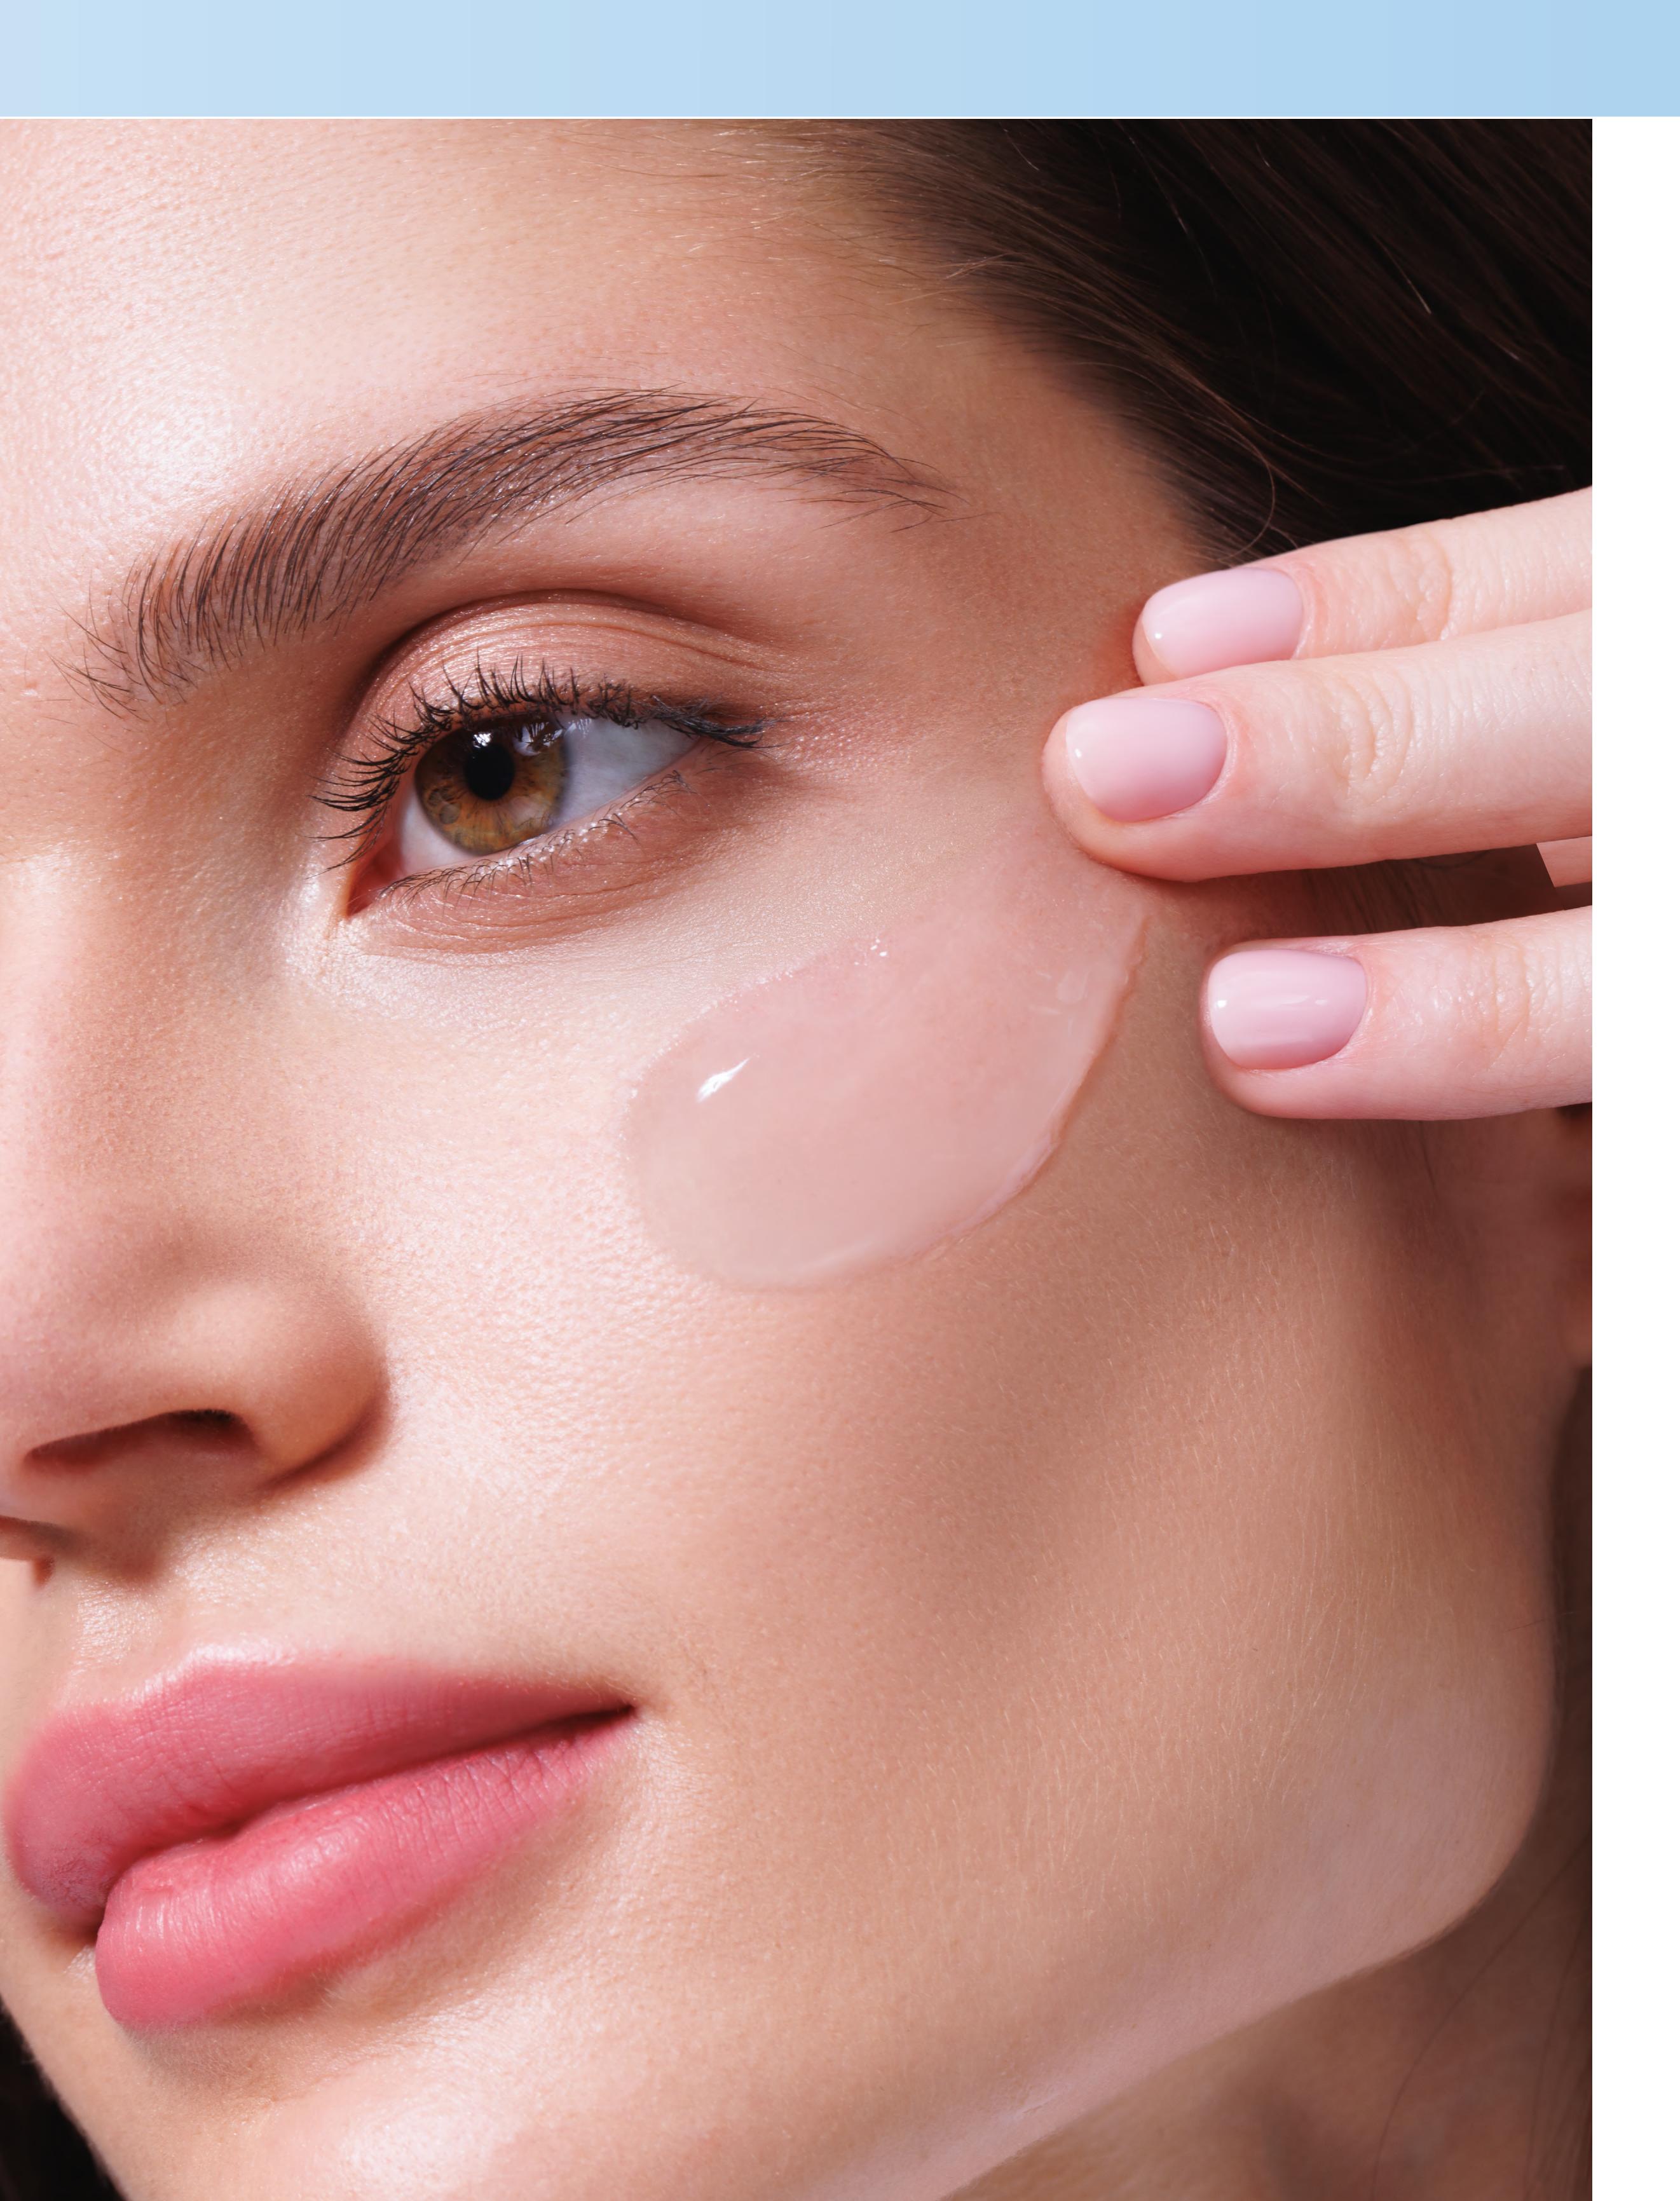

#### EYE CREAM ELASTY EYE FILLER

- Smoothes out skin around eyes
- Fights with "crow's feet" and swelling
- Instantly absorbed thanks to light texture

#### HOW TO USE

Apply to clean and dry skin around eyes in AM and PM.

Lifehack: store cream in the fridge for the effective elimination of swelling