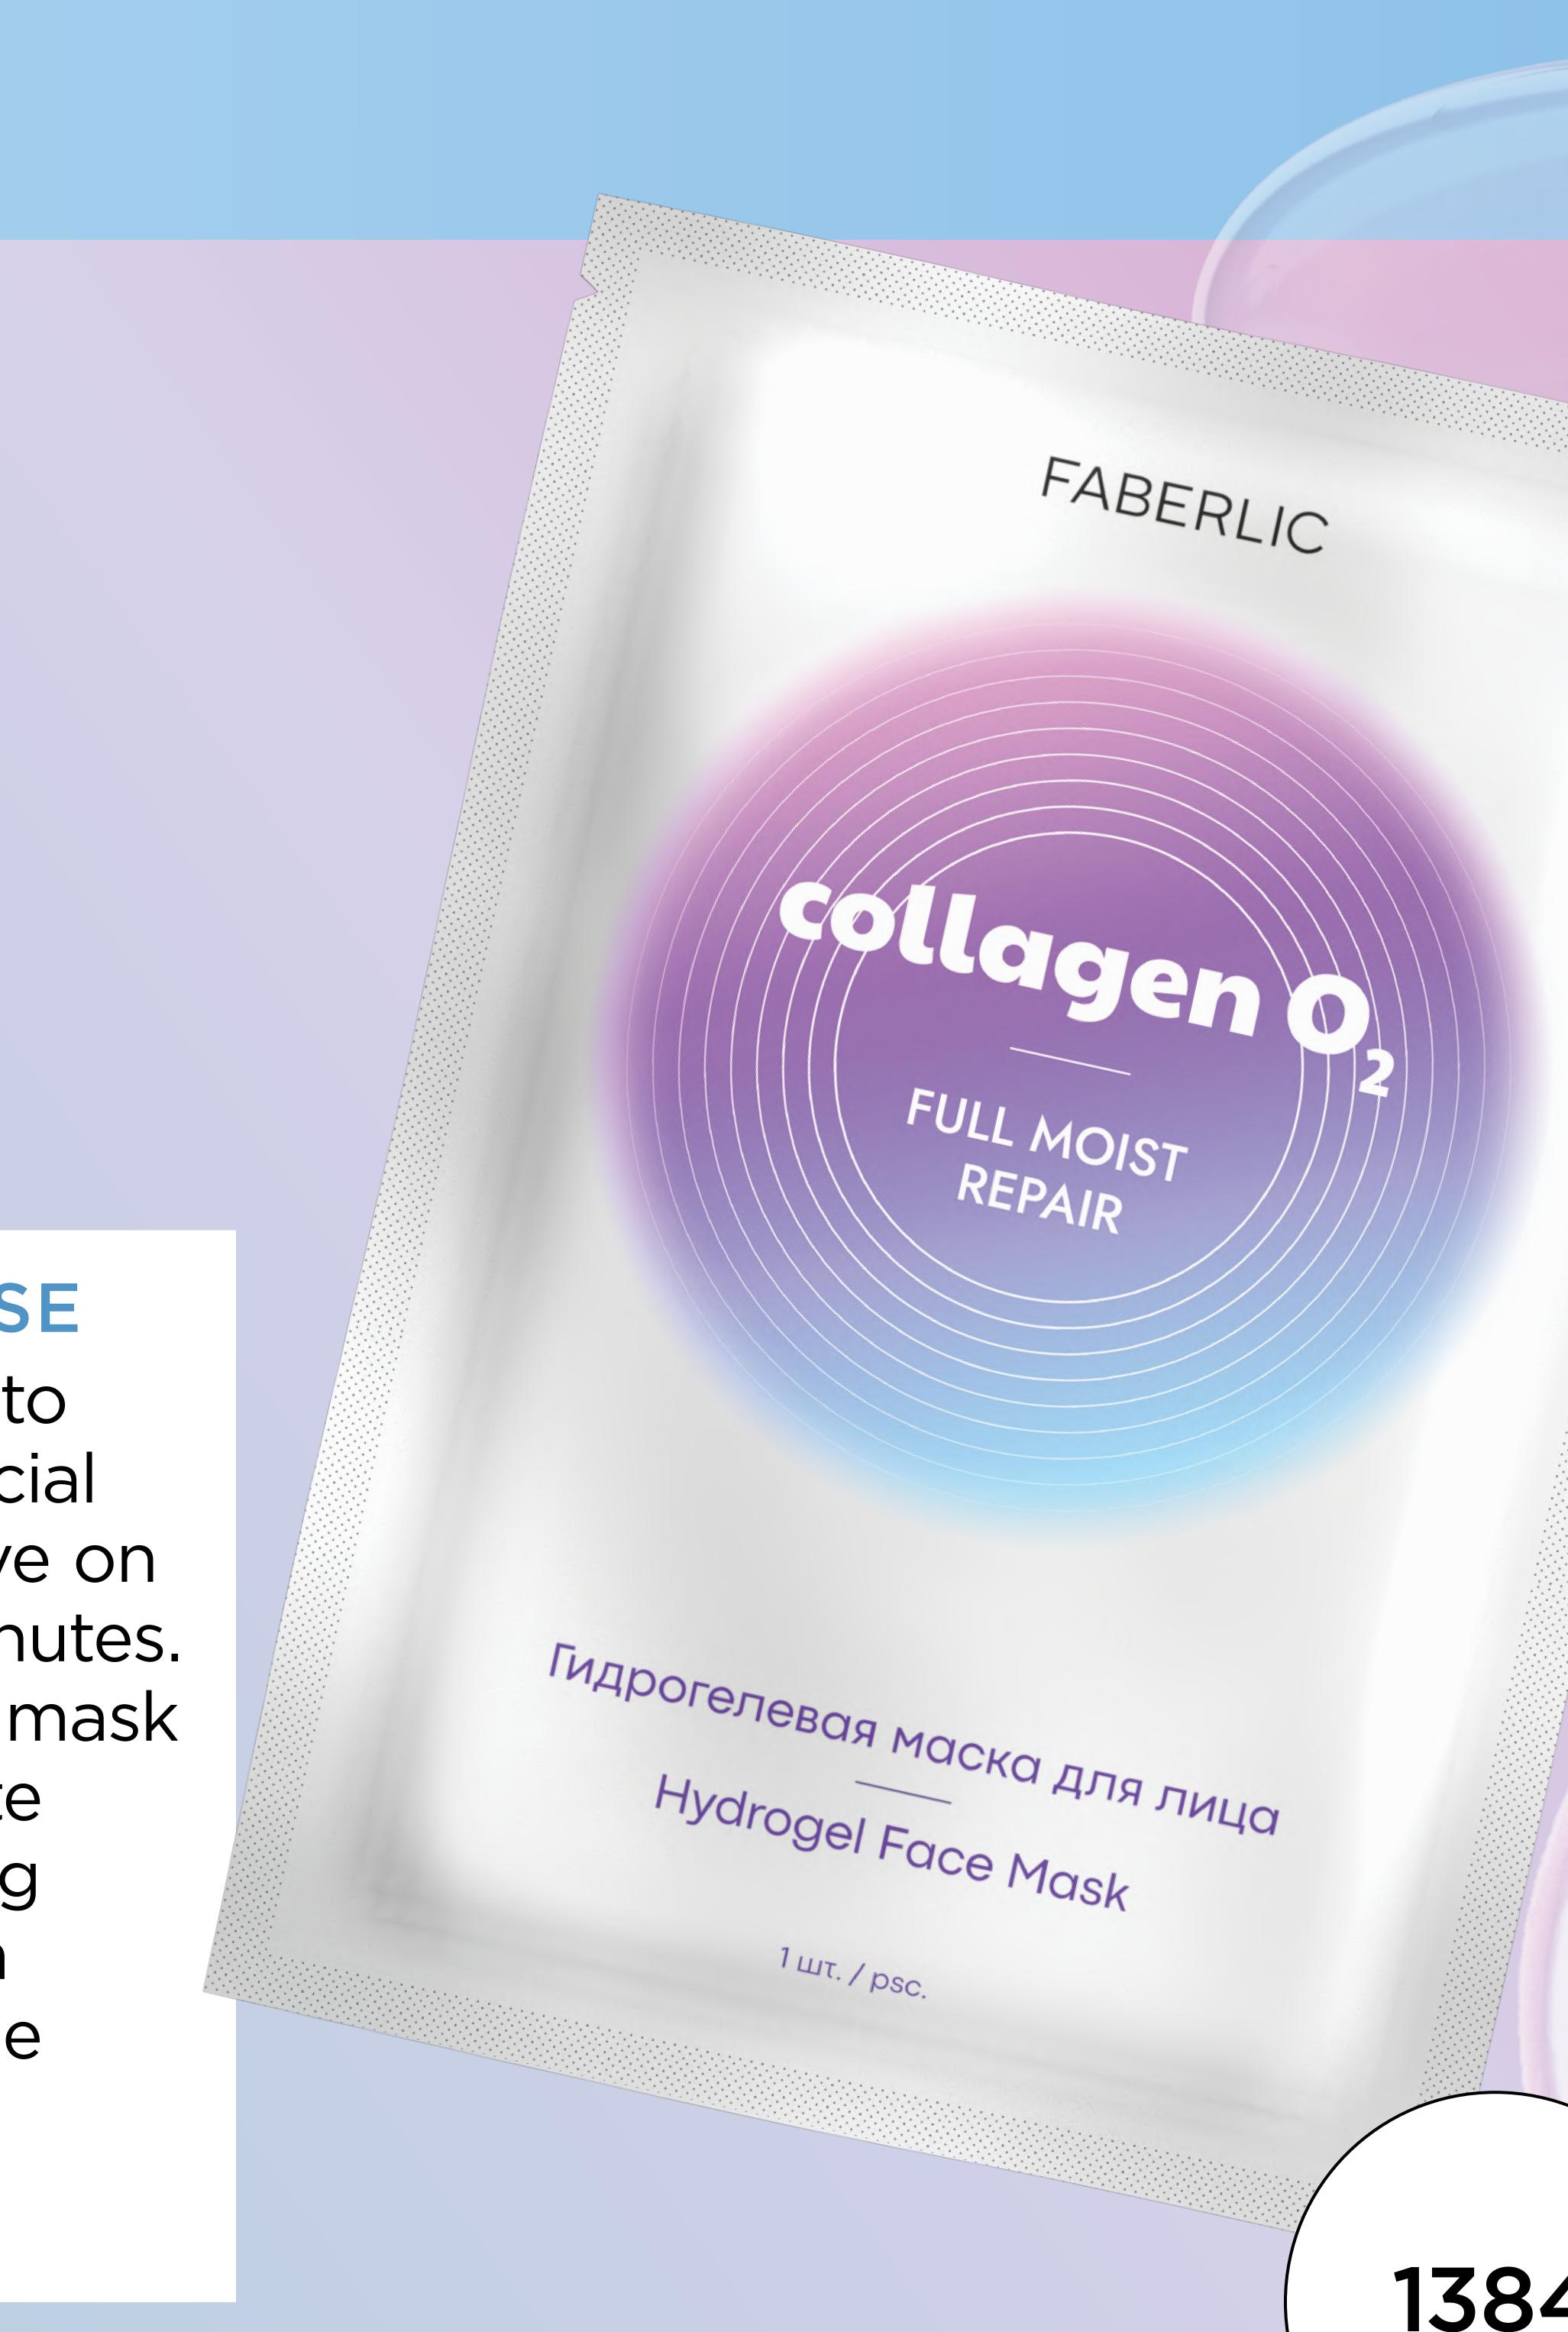

#### HYDROGEL FACIAL MASK FULL MOIST EFFECT

- Functions as an express care, instantly perfecting skin
- Intensively moisturizes, restores and smoothes out
- Has rejuvenating and tightening effect, improves facial contours, reduces wrinkles

#### HOW TO USE

Apply mask to dry, clean facial skin and leave on for 10-20 minutes. Remove the mask and distribute the remaining essence with light massage movements on your skin