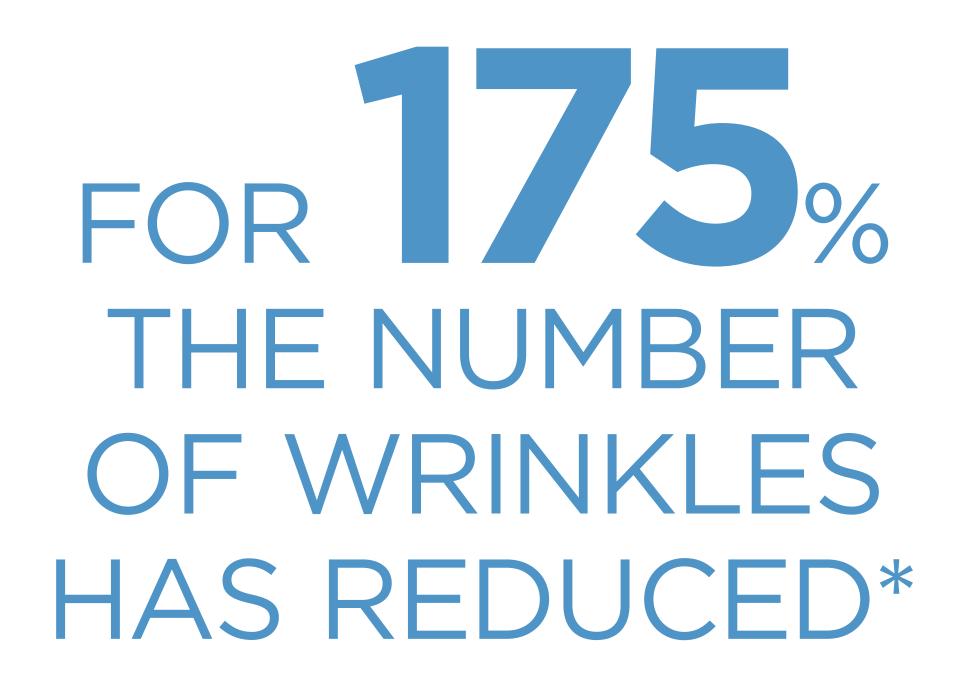

### ALREADY IN A MONTH SYSTEM OF REMODELING FACE CONTOURS COLLAGEN O2 PERFECTS YOUR SKIN. CLINICALLY PROVED!

FOR ZU% THE SURFACE OF WRINKLES HAS REDUCED\*

\*Based on results of a study of effectiveness of a multimolecular collagen complex compared to placebo (28 days, 30 respondents, France).