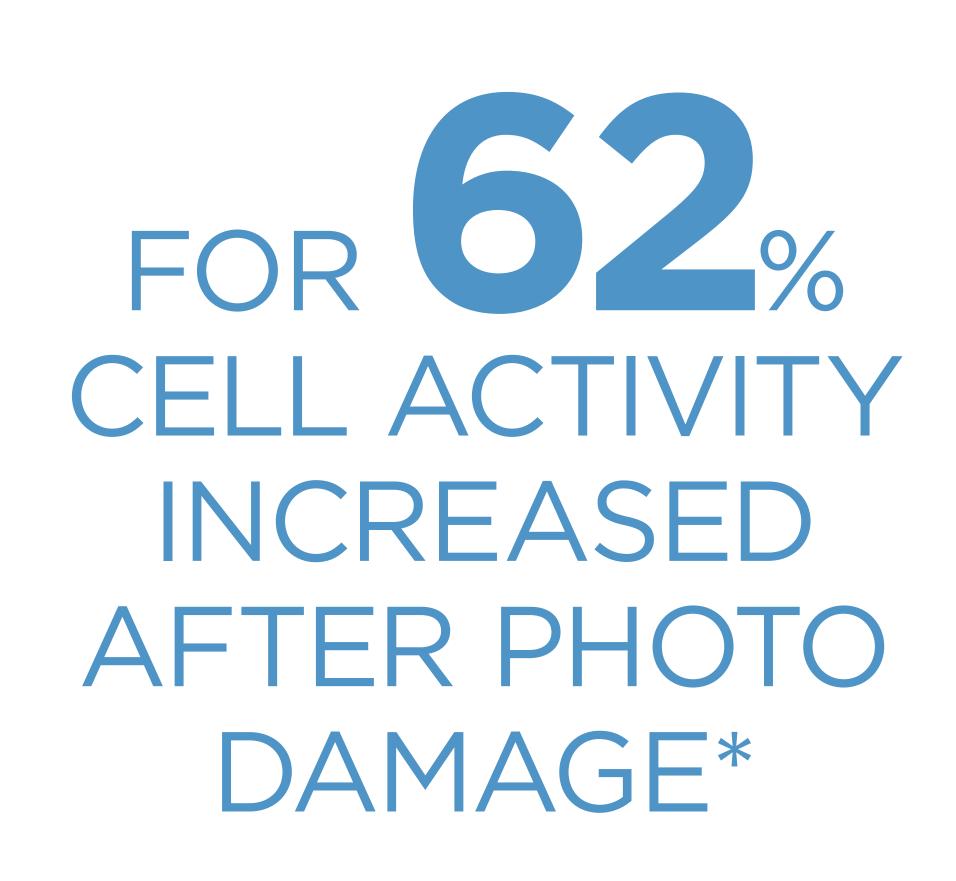

The action of multimolecular collagen is enhanced by the Aquaftem<sup>®</sup> oxygen complex, which increases amount of oxygen in skin and provides targeted

#### **RESULT: OWN COLLAGEN RESTORED!**

\*\*Kilodalton (kDa) is a unit of measurement for the mass of molecules.

Collagen nanomolecule Hexapeptide- (0,67 kDa\*) penetrates dermis and acts on fibroblasts and stimulates synthesis of own collagen I, III and IV types, replenishing its deficiency in the deep layers of skin. Strengthens junction of epidermis and dermis, ensures skin remodeling.