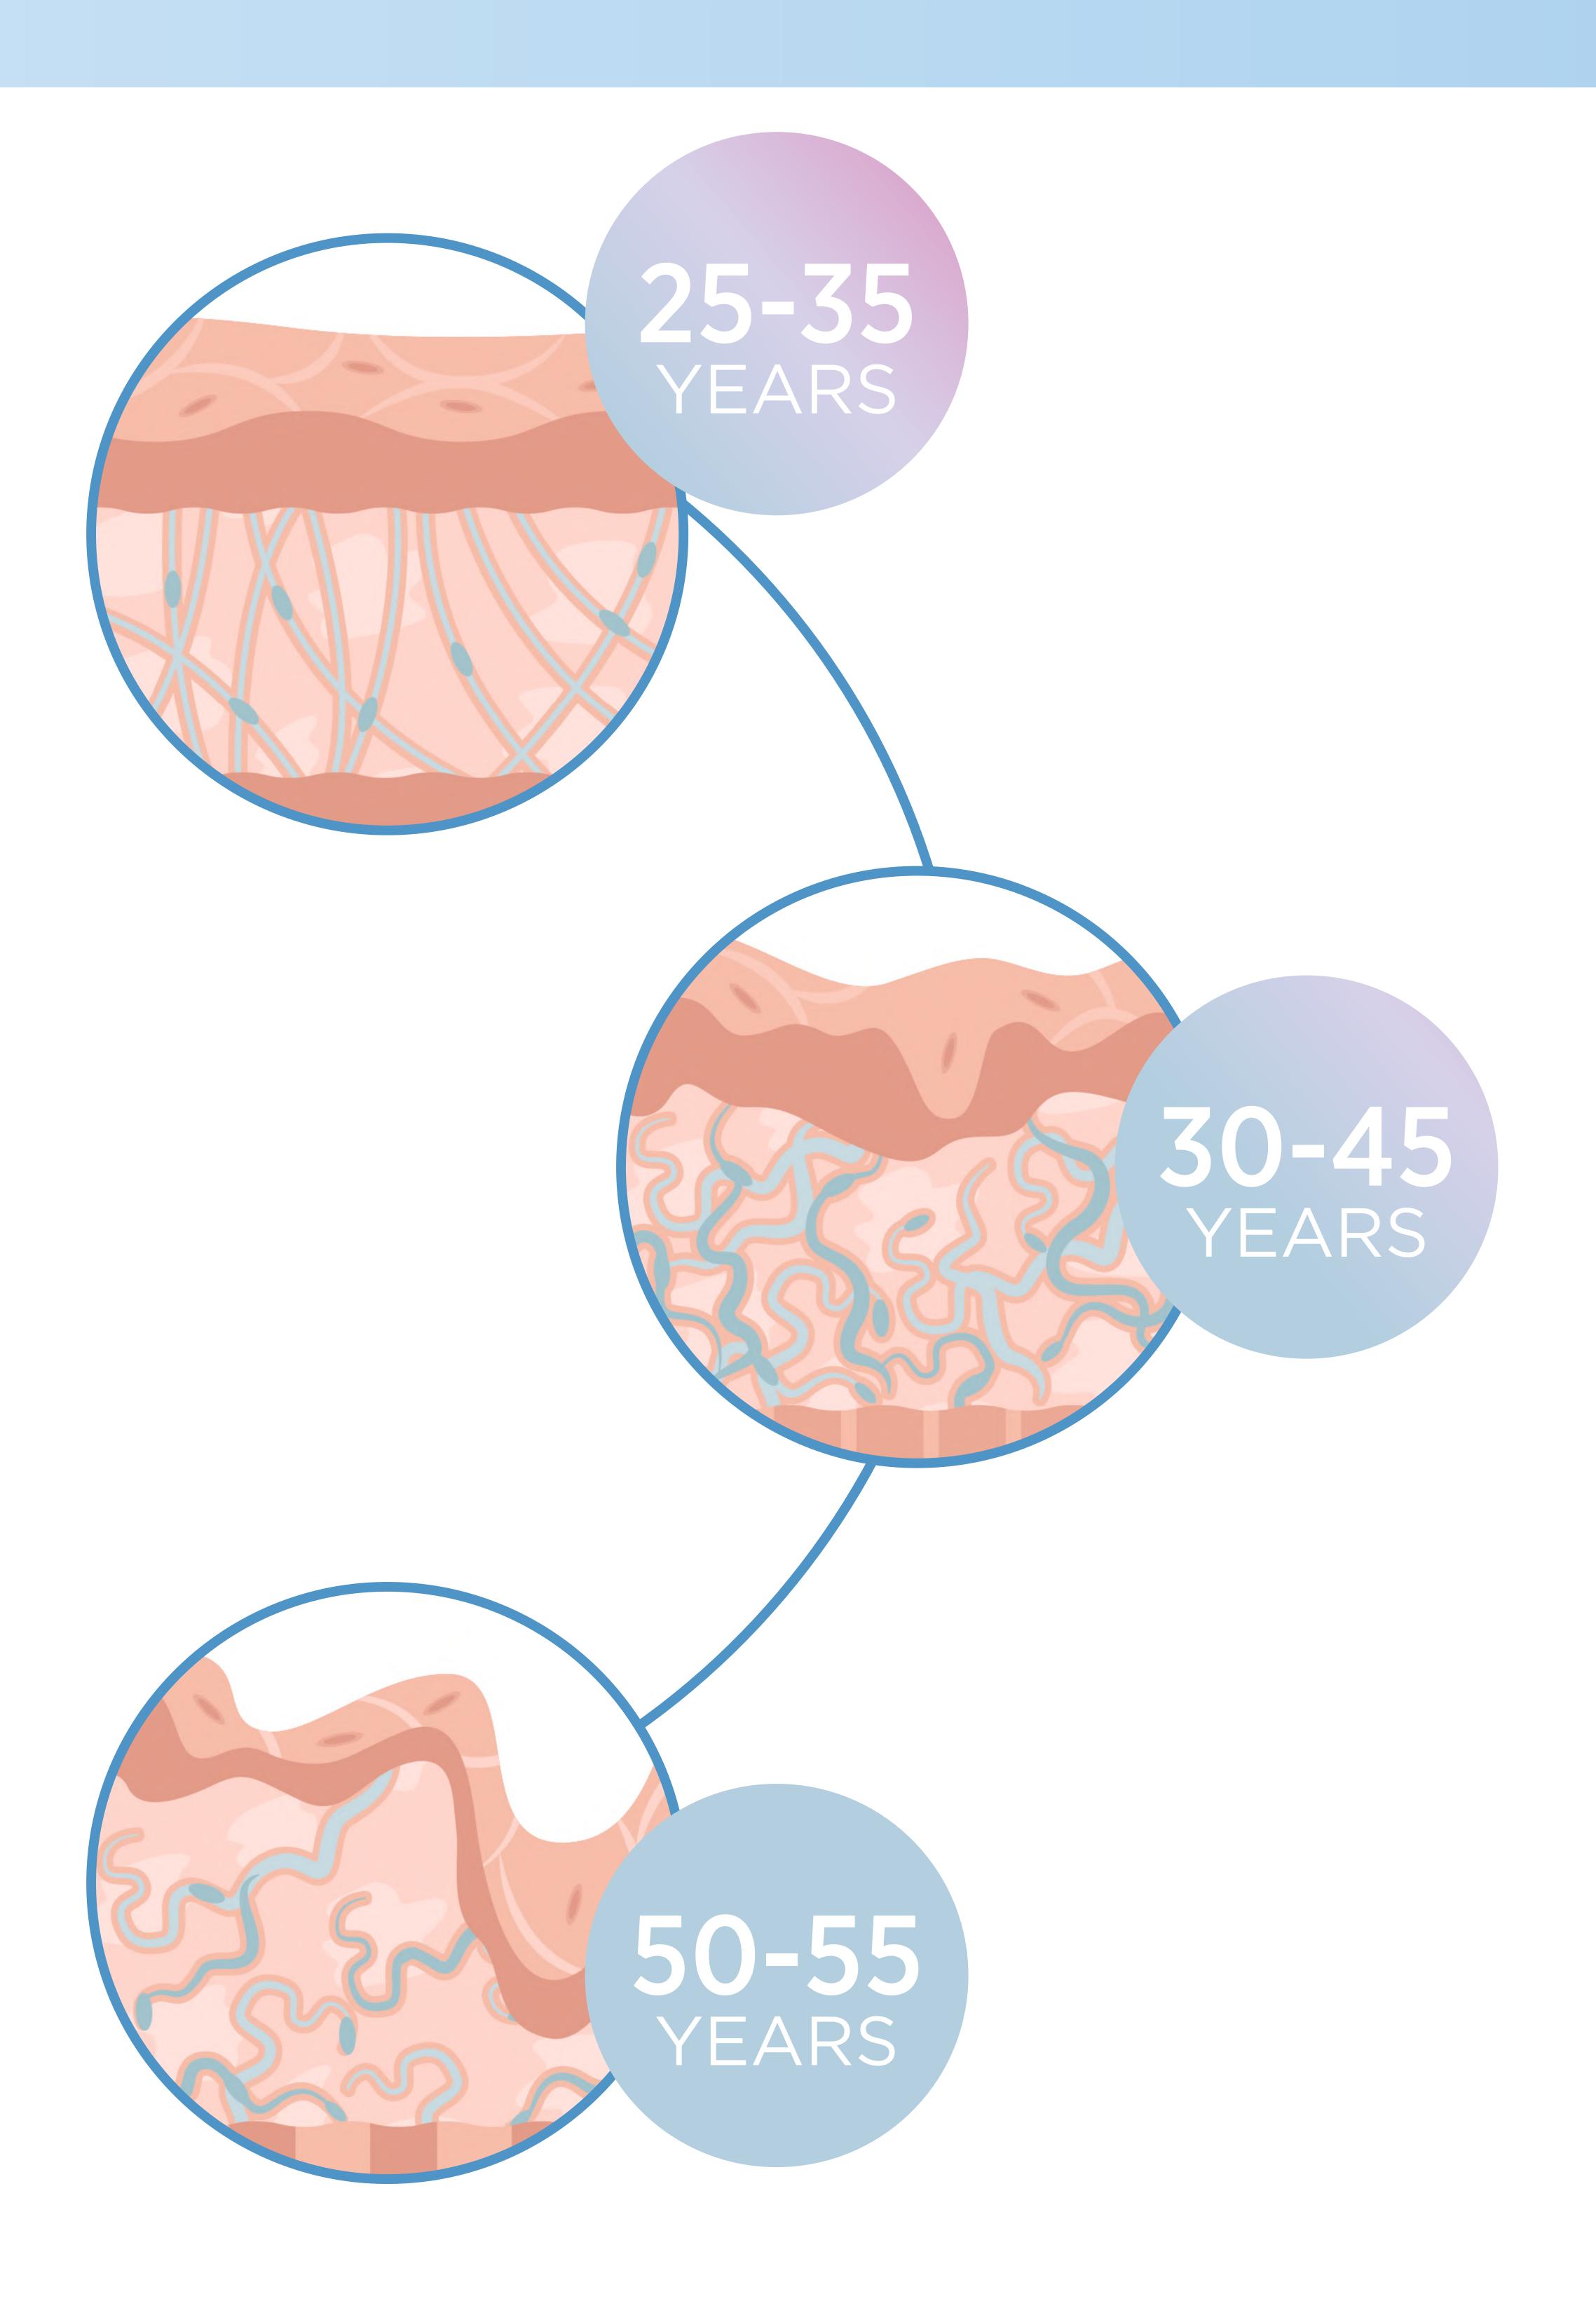

#### Starting at age 25, collagen levels in your skin decrease for 1% every year.

Old collagen fibers break down faster than new ones are formed. The collagen framework of skin changes: its structure becomes less ordered, and fibers in the composition lose their elasticity. The process can also be accelerated by external factors for example, damaging effects of ultraviolet radiation.

### The collagen framework of skin loses strength over the years,

#### WHY DOES SKIN LOSE ELASTICITY?