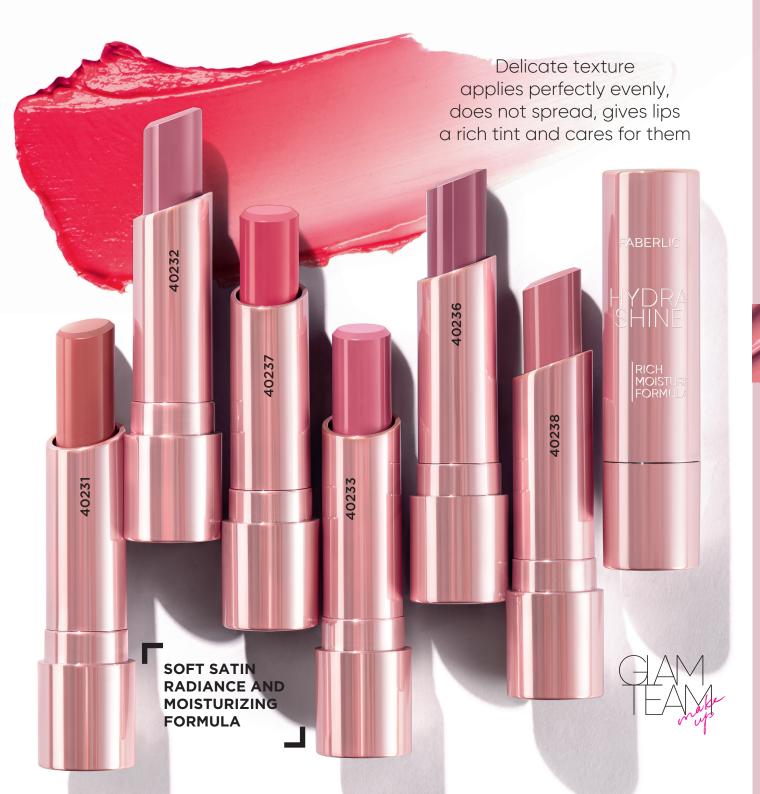

## 10 PERFECT TINTS

Choose your own!

Mix shades with each other to achieve different effects. For example, here is

## a simple method to create a trendy makeup:

Apply nude lipstick to the entire surface of your lips, and add a little pink to the middle and inside. Lips will become visually more voluminous and juicy!