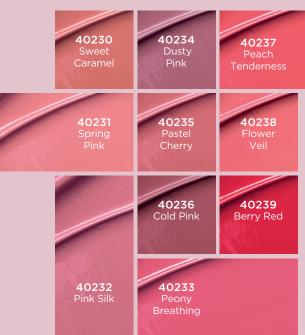

## 10 PERFECT TINTS

Choose your own!

Mix shades with each other to achieve different effects. For example, here is

## a simple method to create a trendy makeup:

Apply nude lipstick to the entire surface of your lips, and add a little pink to the middle and inside. Lips will become visually more voluminous and juicy!