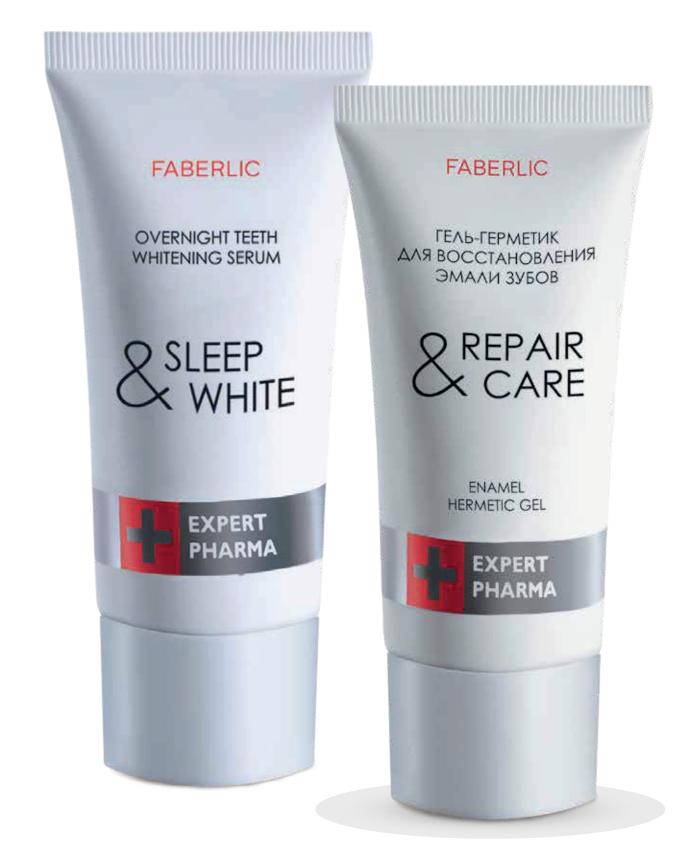

## 1748

# Night serum for teeth whitening

gently whitens enamel, removes stains

Volume: 30 ml

### 1735

### **Sealing Gel**

restoration of tooth enamel

Volume: 30 ml