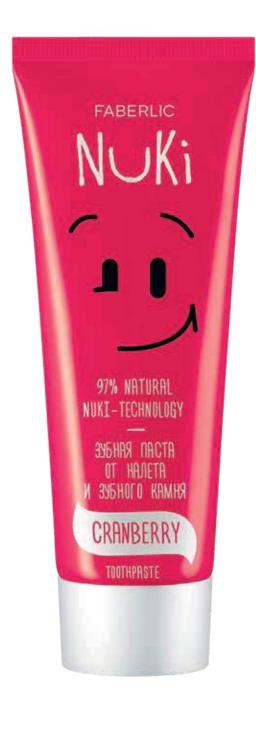

# NUKI

BRUSH YOUR TEETH SCIENTIFICALLY!

Nuki Technology – for dental health, bright aromas – for a great mood.

- Nuki technology promotes restoration of tooth enamel
- Active components are embedded in the enamel structure and strengthen it
- Maintain optimal balance of oral microflora

2658
From plaque
and tartar
Cranberry