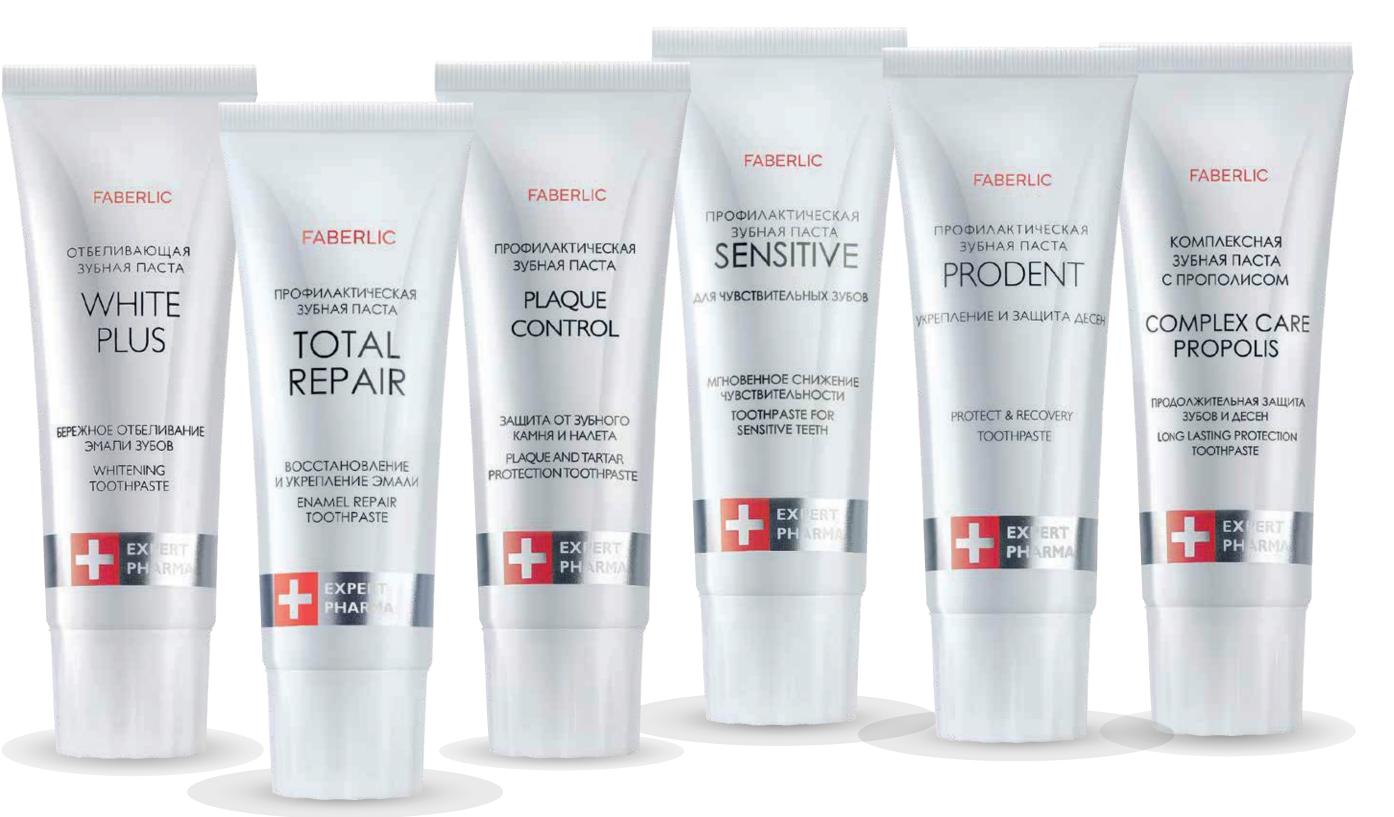

# TO SOLVE SPECIFIC TASKS

Each product of the Expert Pharm series contains innovative active ingredients in high concentration and has a special effectiveness. The series is aimed at solving certain problems of the oral cavity.

- Point-to-point solution of specific tasks
- High concentration of effective ingredients

Volume: 75 ml

1632
WHITE PLUS
Toothpaste

Gentle whitening of tooth enamel

1599

TOTAL REPAIR
Preventive Toothpaste

Restoration and strengthening of enamel

1659

PLAGUE CONTROL Preventive Toothpaste

Protection against tartar and plaque

1657 **SENSITIVE Prevent** 

**SENSITIVE Preventive Toothpaste** 

*Instant reduction* of tooth sensitivity

1608

PRODENT
Preventive Toothpaste

Strengthening and protection of gums

1685

Comprehensive toothpaste with propolis

Long-lasting protection of teeth and gums