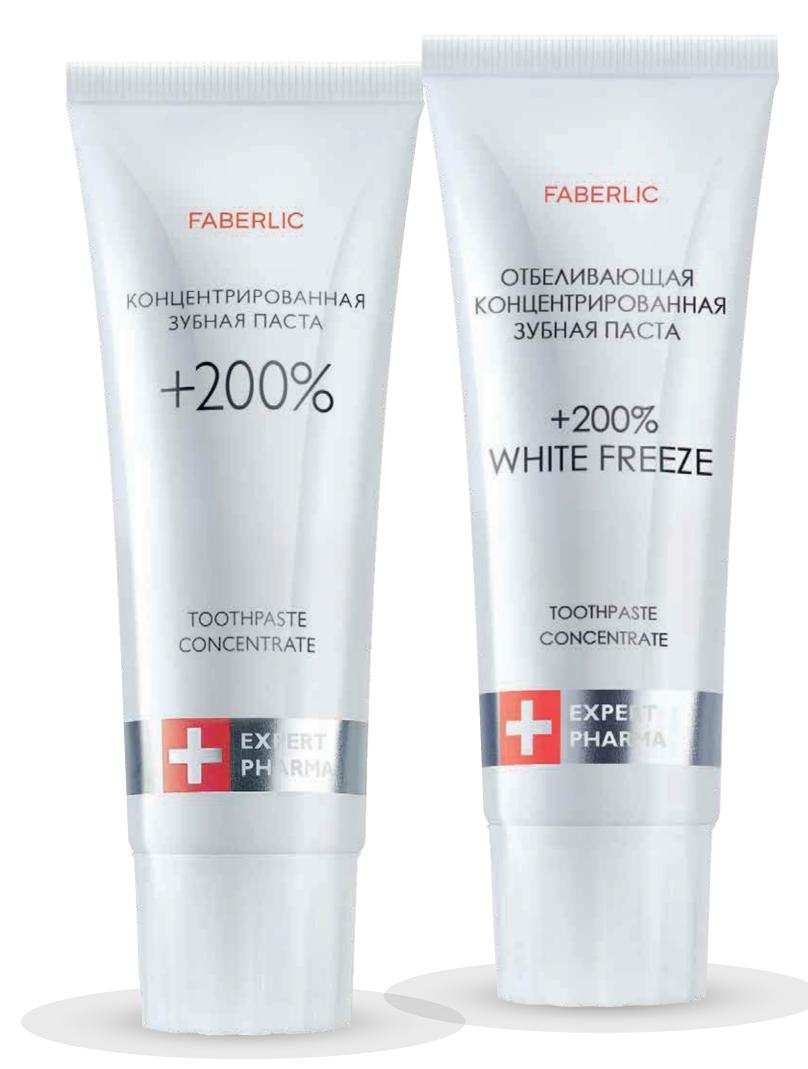

# CONCENTRATED TOOTHPASTES

The most thrifty toothpastes to use: t takes 3 times less than usual!

Volume: 75 ml

1633
Concentrated toothpaste +200%

Cleans perfectly tooth enamel, refreshes your breath.

Whitens enamel to four tones in just 14 days of regular use\*

1694
White Freeze +200%
Concentrated Whitening
Toothpaste

Whitens enamel, prevents appearance of caries.

\* According to the research of the Sechenov First Moscow State Medical University of the Ministry of Health of the Russian Federation (Sechenov University)