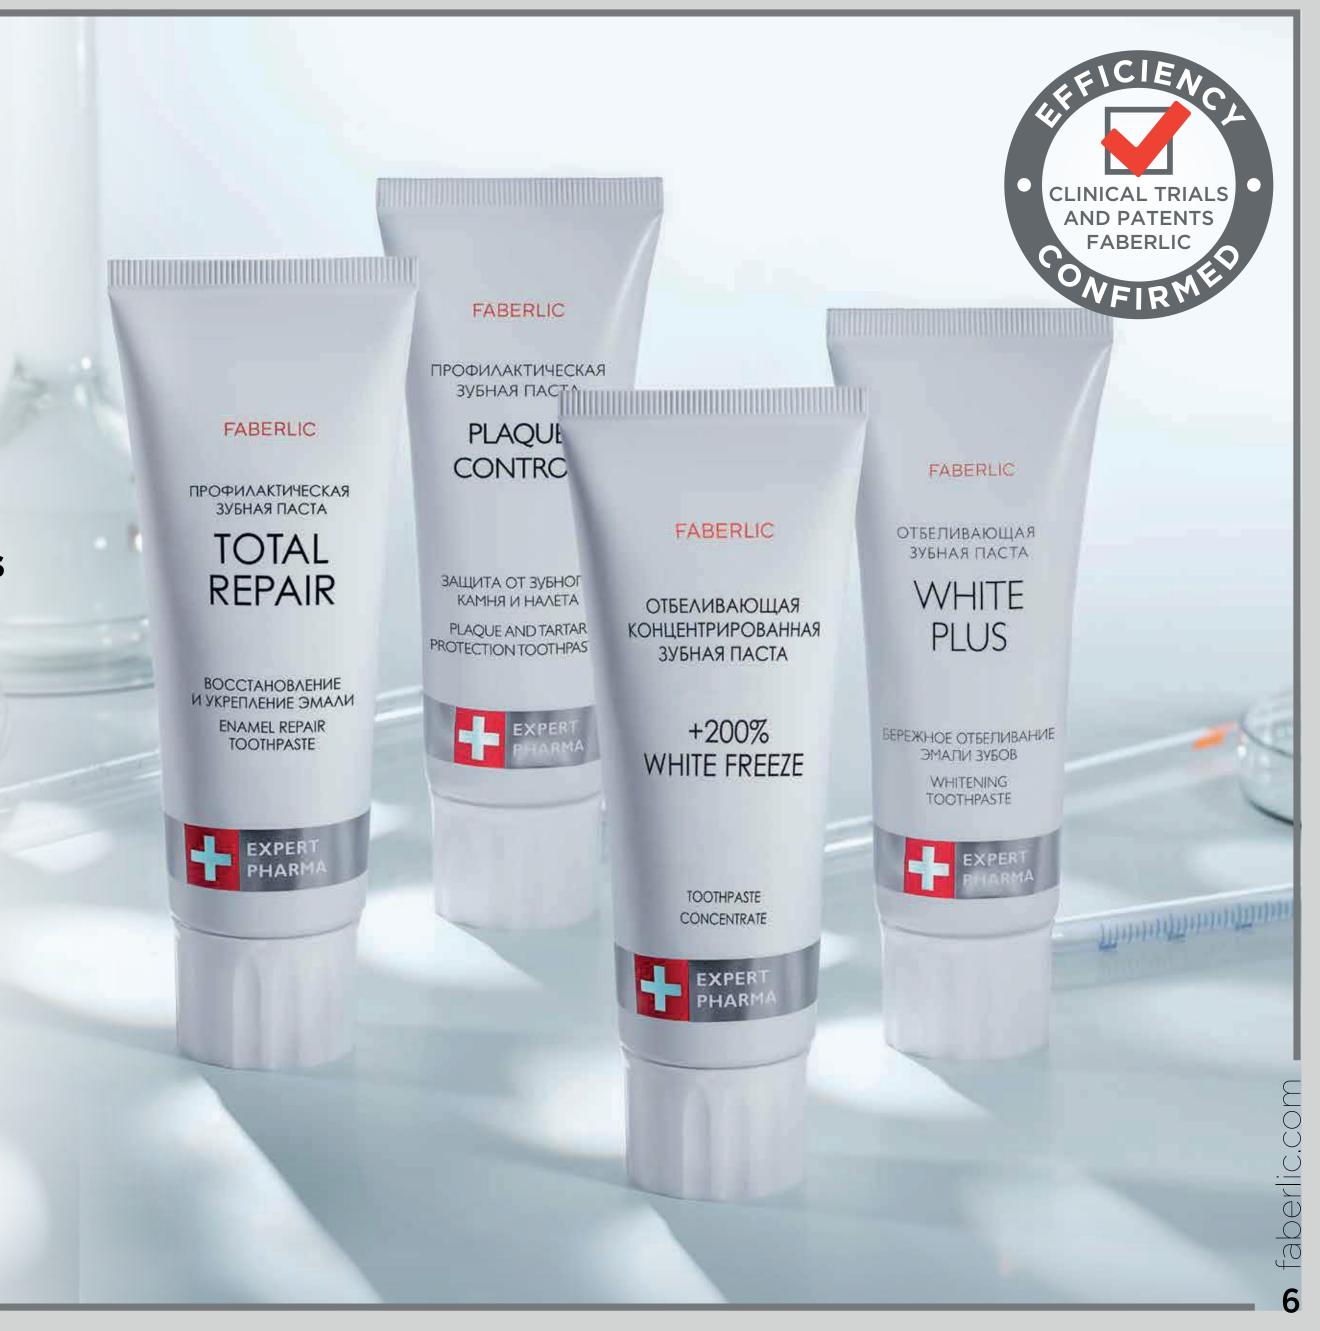

# TO SOLVE SPECIFIC TASKS

Each product of the Expert Pharm series contains innovative active ingredients in high concentration and has a special effectiveness. The series is aimed at solving certain problems of the oral cavity.

- Point-to-point solution of specific tasks
- High concentration of effective ingredients

Volume: 75 ml

1632
WHITE PLUS
Toothpaste

Gentle whitening of tooth enamel

1599

TOTAL REPAIR
Preventive Toothpaste

Restoration and strengthening of enamel

1659

PLAGUE CONTROL Preventive Toothpaste

Protection against tartar and plaque

1657 **SENSITIVE Prevent** 

**SENSITIVE Preventive Toothpaste** 

*Instant reduction* of tooth sensitivity

1608

PRODENT
Preventive Toothpaste

Strengthening and protection of gums

1685

Comprehensive toothpaste with propolis

Long-lasting protection of teeth and gums