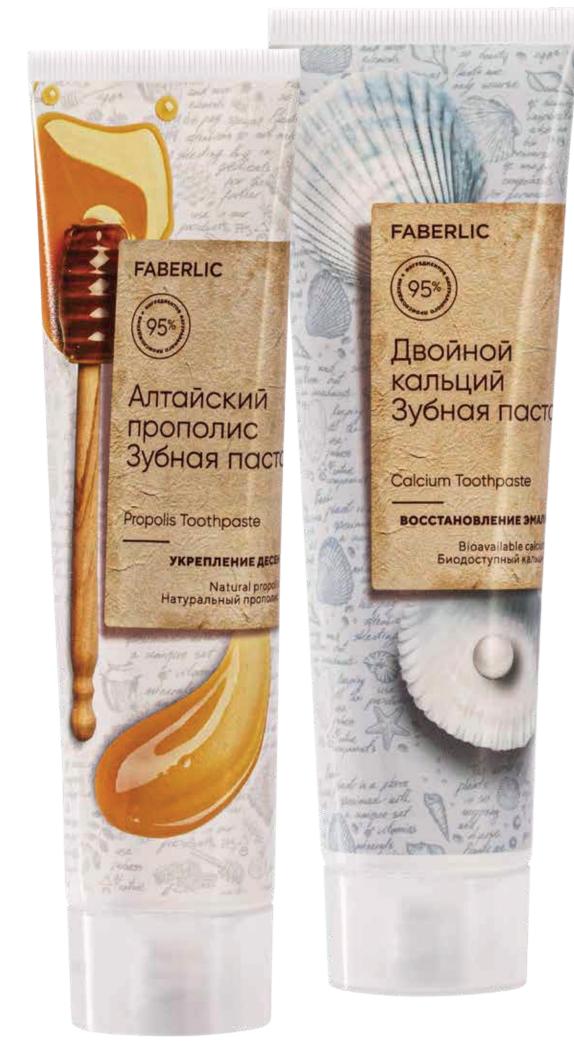

# THE POWER OF NATURE ITSELF!

The absolute advantage of these toothpastes is the synergy of nature and science. The formulas are created using natural, time-tested ingredients, harmoniously combined with innovations. Two winners of the "people's" vote – Altai propolis - will help to maintain a healthy state of teeth and bioavailable calcium.

#### **Gum strengthening**

Propolis protects gums and teeth, reduces plaque, helps fight inflammation

#### **Enamel restoration**

Two types of calcium restore and strengthen enamel, prevent caries from developing, and hypersensitivity of teeth

Volume: 100 ml

<sup>\*</sup> joint development with Faberlic leaders and representatives