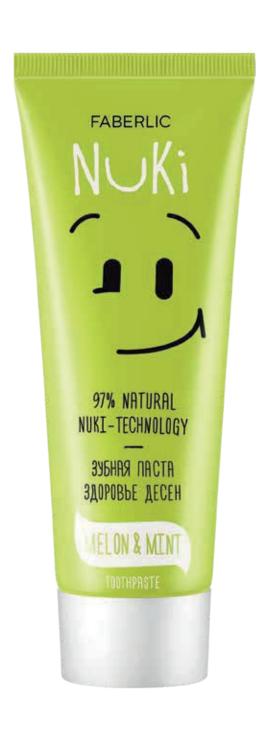

# NUKI

BRUSH YOUR TEETH SCIENTIFICALLY!

Nuki Technology – for dental health, bright aromas – for a great mood.

- Nuki technology promotes restoration of tooth enamel
- Active components are embedded in the enamel structure and strengthen it
- Maintain optimal balance of oral microflora

Volume: 75 ml

2847
Comprehensive protection

Mango

2212 Whitening and detox

Charcoal

2214
Whitening
for sensitive teeth

Coconut

2496 **Gum Health** *Melon* 