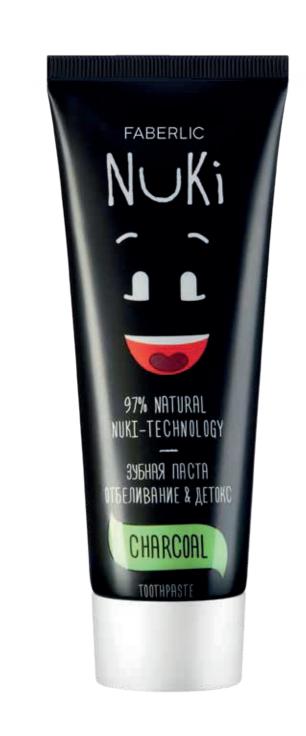

# NUKI

BRUSH YOUR TEETH SCIENTIFICALLY!

Nuki Technology – for dental health, bright aromas – for a great mood.

- Nuki technology promotes restoration of tooth enamel
- Active components are embedded in the enamel structure and strengthen it
- Maintain optimal balance of oral microflora

Volume: 75 ml

2847
Comprehensive protection

Mango

2212 Whitening and detox

Charcoal

2214
Whitening
for sensitive teeth

Coconut

2496 **Gum Health** *Melon* 