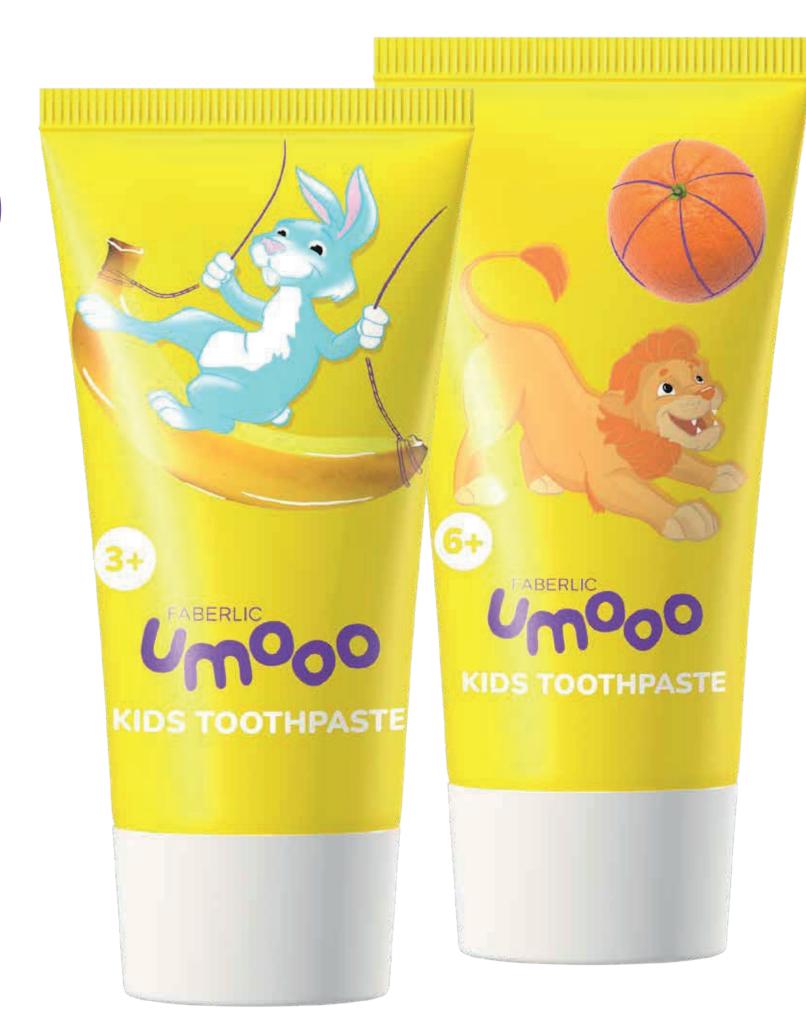

# **UM000**

# MULTIPLY FUN!

Delicate Care and Playful Adventures are Happy Choice of Kids and Their Parents.

Safe and soft formulas in children's toothpastes for oral health care.

- Safe in case of accidental ingestion
- Do not contain aggressive abrasives, do not injure enamel
- Strengthen teeth and gums

Volume: 50 ml

2886
Children's toothpaste free of fluoride

With banana, free of colourants, suitable for baby teeth

2885
Children's toothpaste with fluoride

With orange, does not injure enamel