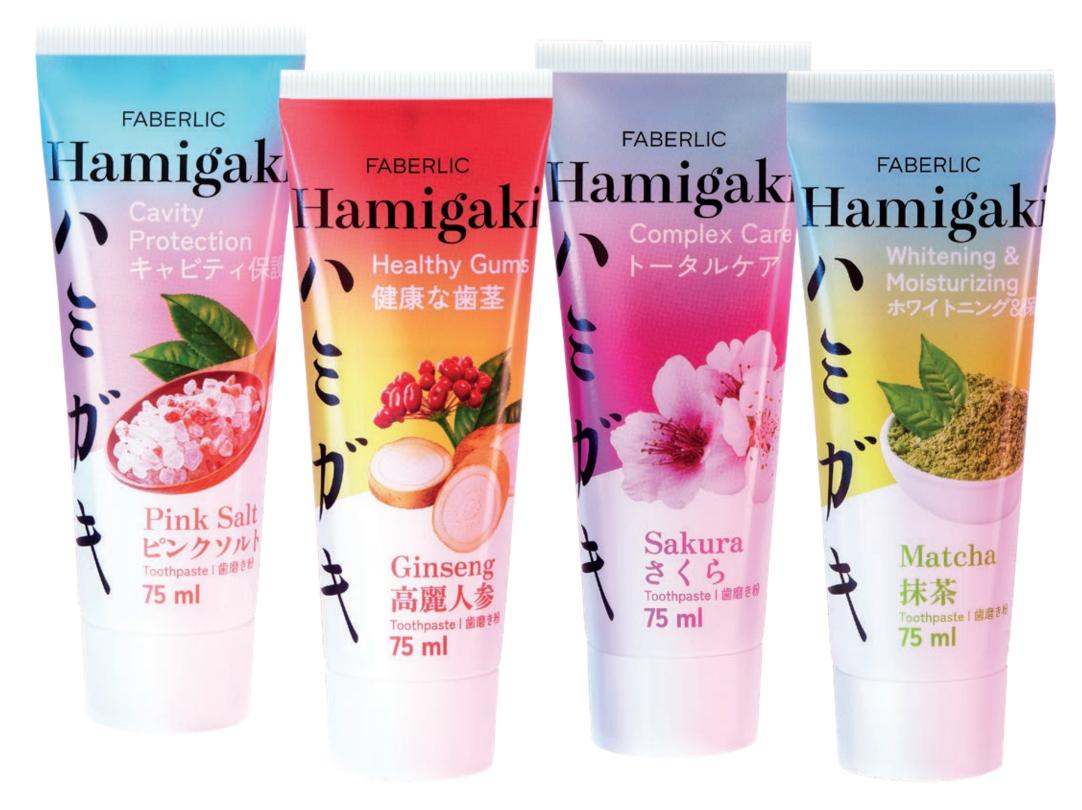

Volume: 75 ml

2673 **Protection from caries** *Pink salt* 

2676

Gum

health

Ginseng

2672
Comprehensive care
Sakura

2675
Whitening and moisturizing
Matcha