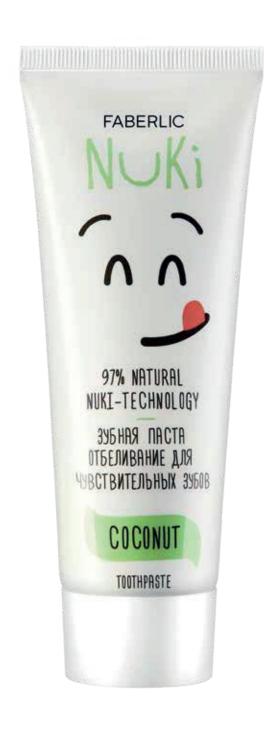

# NUKI

BRUSH YOUR TEETH SCIENTIFICALLY!

Nuki Technology – for dental health, bright aromas – for a great mood.

- Nuki technology promotes restoration of tooth enamel
- Active components are embedded in the enamel structure and strengthen it
- Maintain optimal balance of oral microflora

Volume: 75 ml

2847
Comprehensive protection

Mango

2212 Whitening and detox

Charcoal

2214
Whitening
for sensitive teeth

Coconut

2496 **Gum Health** *Melon* 