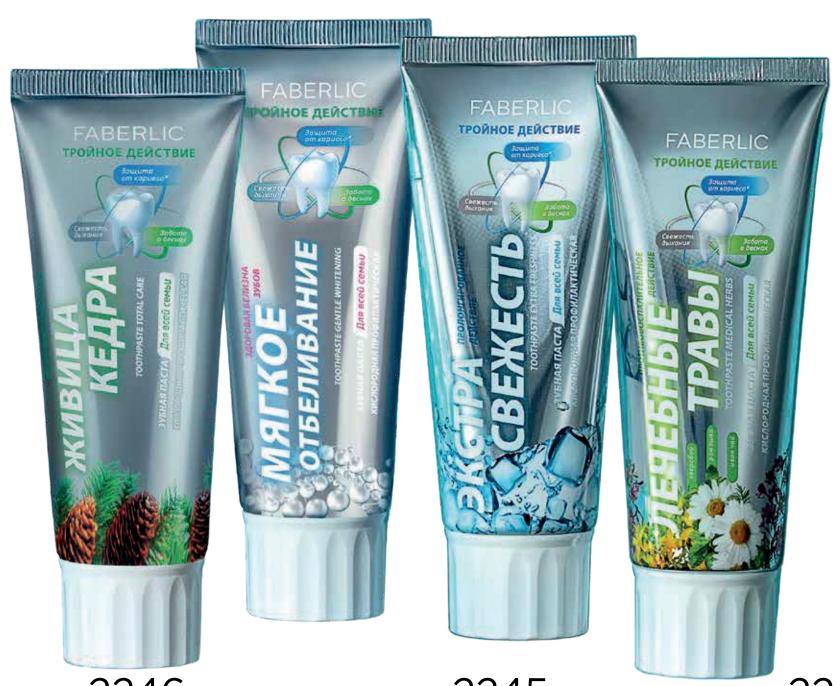

Volume: 75 ml

\* except for 2444 Cedar sap \*\* patents 2099050 and 2096031 2444 **Cedar sap** *Pine taste.* 

Pine taste.
Prevention
of caries and
diseases of
oral cavity

2246
Soft
Whitening

The taste of soft menthol. Daily gentle teeth whitening and comprehensive oral care

2245

**Extra freshness** 

Bright taste of menthol.
Fresh breath for the whole day

2244

Therapeutic herbs

Herbaceous taste. Strengthening and regenerating effect 2293

Rinse aid Extra freshness

Bright taste of menthol.
Long-lasting freshness
of breath, effective
protection against caries