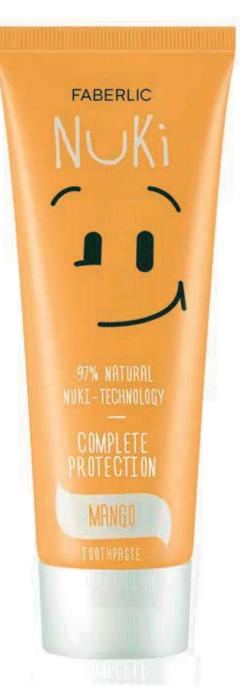

# NUKI

BRUSH YOUR TEETH SCIENTIFICALLY!

Nuki Technology – for dental health, bright aromas – for a great mood.

- Nuki technology promotes restoration of tooth enamel
- Active components are embedded in the enamel structure and strengthen it
- Maintain optimal balance of oral microflora

Volume: 75 ml

2847
Comprehensive protection

Mango

2212 Whitening and detox

Charcoal

2214
Whitening
for sensitive teeth

Coconut

2496 **Gum Health** *Melon* 