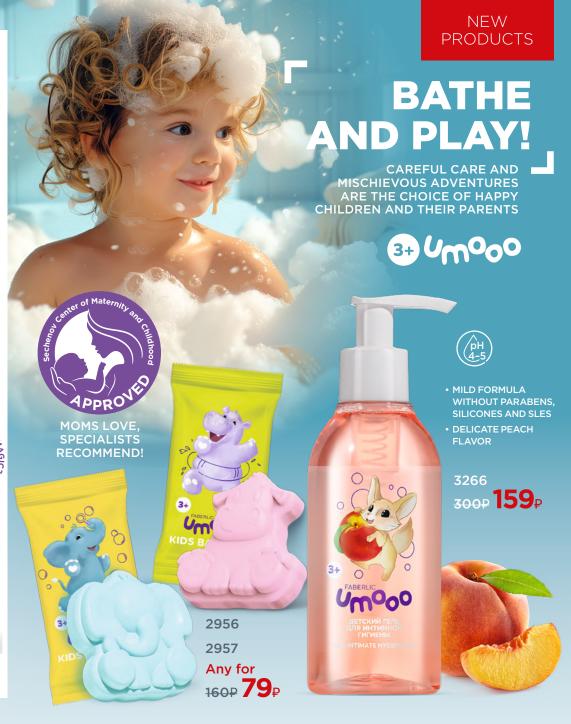

lates regular formation

and antimicrobial

and outflow of bile

Ingredients: peppermint, coriander,

chamomile flowers, lemon balm,

knotweed, lavender, yarrow.

properties

Cholagogue

Any for



No tangles! Hair will be smooth and silky.

2809



Many functions - one product! Cleanses hair and skin and nourishes it perfectly.

2824



Delicate formula does not dry the skin, sparkling fragrance fills the soul with joy.

2881



Shake before use to allow the two phases of the spray to mix. Spray onto the hair. Do not rinse out.

2870

500P **299**P



**Discounts** up to

The offer is valid for pp. **190-191** 



Contains allantoin. which strengthens and revitalizes gums.

2885

Any for



Does not contain fluoride and dyes. Gently cares for baby teeth.

2886

200P **99**P



330P 199P



# HOME CARE **KOREAN STYLE**

**SOO-YUN SERIES ARE MULTI-EFFECTIVE PRODUCTS FOR** SIMPLE AND PLEASANT CLEANING, **CONNECTING ASIAN TRADITIONS AND INNOVATIONS** 

COMPREHENSIVE FORMULAS based on special combinations of traditional Korean ingredients

**SOAPNUT SAPONINS** 





AND LICORICE EXTRACTS



THE POWER OF MINERALS

Removes tough dirt: dried grease, soot, lime and soap scum, rust, oil grease, black soot, fuel oil, engine oil

Gently and gently polishes surfaces

30033

500₽ **279**₽

CLEAN EVERYTHING AND EVERYWHERE!

For all hard washable surfaces: stoves, ovens, microwave ovens, exterior surfaces of pans and steel utensils, sinks, bathtubs, window sills, tiles and grout joints

Effectively cleans white shoe soles

> For easy hand cleansing of difficult and heavy soiling



**CONV