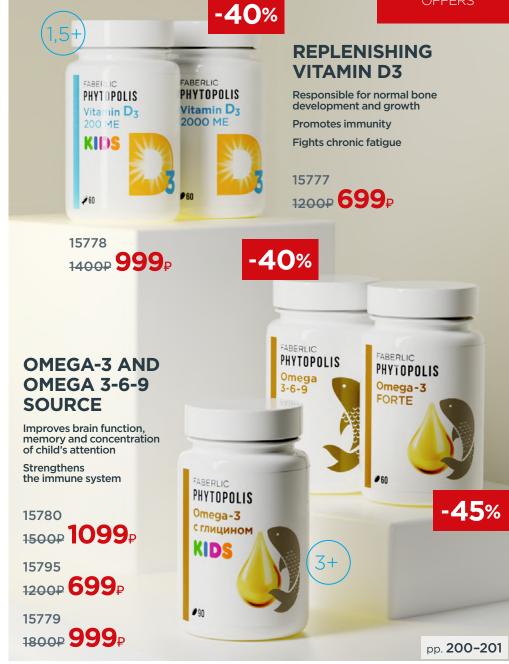

#### **Healthy Joints**

Ingredients: chamomile flowers, calamus root, nettle leaf, rose hips, rosehip root, dandelion root, agrimony grass, linden flowers.

15792

Diabetic

Ingredients: bean leaves, blueberry shoots, chamomile flowers, strawberry leaves, sage, horsetail, stevia.

15665

#### **Calming Down**

**Healthy Heart** 

15664

Ingredients: mint, mistletoe,

(willowherb), thousand leaf,

hawthorn fruit, motherwort.

GASTRO

sweet clover, fireweed

Ingredients: chamomile flowers, valerian root. fireweed (willowherb), rosebud and fennel fruits, lavender, melissa. 15667

CARDIO

#### Purification. Evening

Ingredients: strawberry, mint, birch leaves, Alexandria leaf, corn silk, tansv. agrimony, buckthorn bark, horsetail. 15673

#### Ease of breathing

Ingredients: thyme, coltsfoot, chamomile flowers, sage, rosehip berries, liquorice root.

Ingredients: mint leaves chamomile flowers, oak bark, yarrow, knotweed, coltsfoot, agrimony. 15671

Stomach protection

#### Ingredients: birch leaves,

shepherd's purse, erva woolly, knotweed, mint, thyme, fennel fruits, liquorice root. 15666

#### **Purification. Morning**

Ingredients: leaves of lingonberry, clover, birch, chamomile flowers, string, nanny's tussock, knotweed, elecampane, lemongrass.

15672

#### Antiparasitic

Ingredients: mint, tansy, oak bark, chamomile flowers, wormwood, sage, agrimony, birch leaves.

15668

#### Purity and lightness in body Ingredients: mint, blackberry,

buckthorn, marshmallow, tansy, pecan, corn silk, horsetail, Alexandrian leaf, mistletoe.

15771

### **ALL THE BENEFITS** F HERBS

100% natural product

**Unique recipes** 

Targeted action and complex body support

- Helps to control appetite
- Quickly eliminates hunger
- Promotes weight loss

#### Weight Control

Ingredients: peppermint, galega, horsetail, green tea, licorice root, burdock root, ground cinnamon, gymnema extract, Garcinia

15877

Any herbal tea

NEW

**PRODUCTS** 

Keeps warmth

up to 8

hours

910499

1800P 1299P

21

FABERLIC herbal tea

WEIGHT CONTROL

ТРАВЯНОЙ СБОР КОНТРОЛЬ ВЕСА

Keeps

cold up to 10

hours

510

The offer is valid for pp. **206-207** 

300P 149P

Possesses anti-inflammatory

Stimulates regular formation

and antimicrobial

and outflow of bile

Ingredients: peppermint, coriander,

chamomile flowers, lemon balm,

knotweed, lavender, yarrow.

properties

Cholagogue

Any for

No tangles! Hair will be smooth and silky.