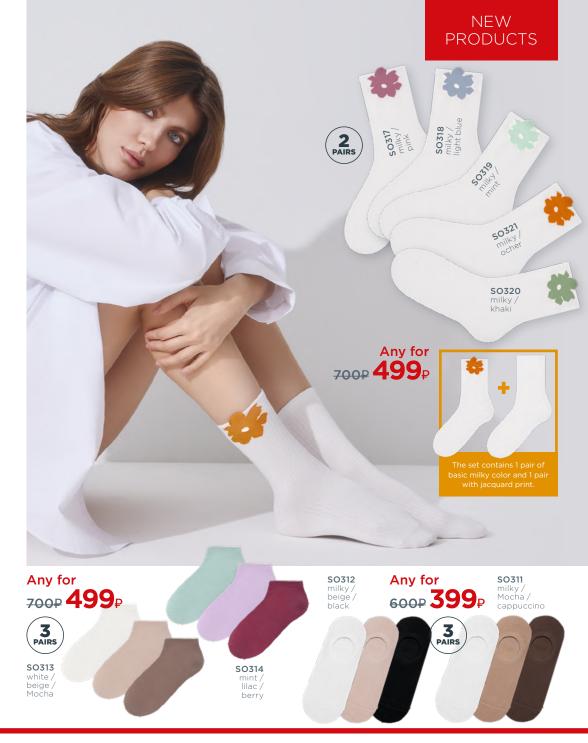

> BTS144 burgundy
> BTS143 blue
> BTS142 black

Any for 1900P 1299P

in any style!

BE AT THE TOP!

NEW

PRODUCTS

1600P 1099P

S23W379 black

S24W380

S24W382

S24W381 chocolate

S23W376

S23W373

Any for

3600P **249** 

S23W405