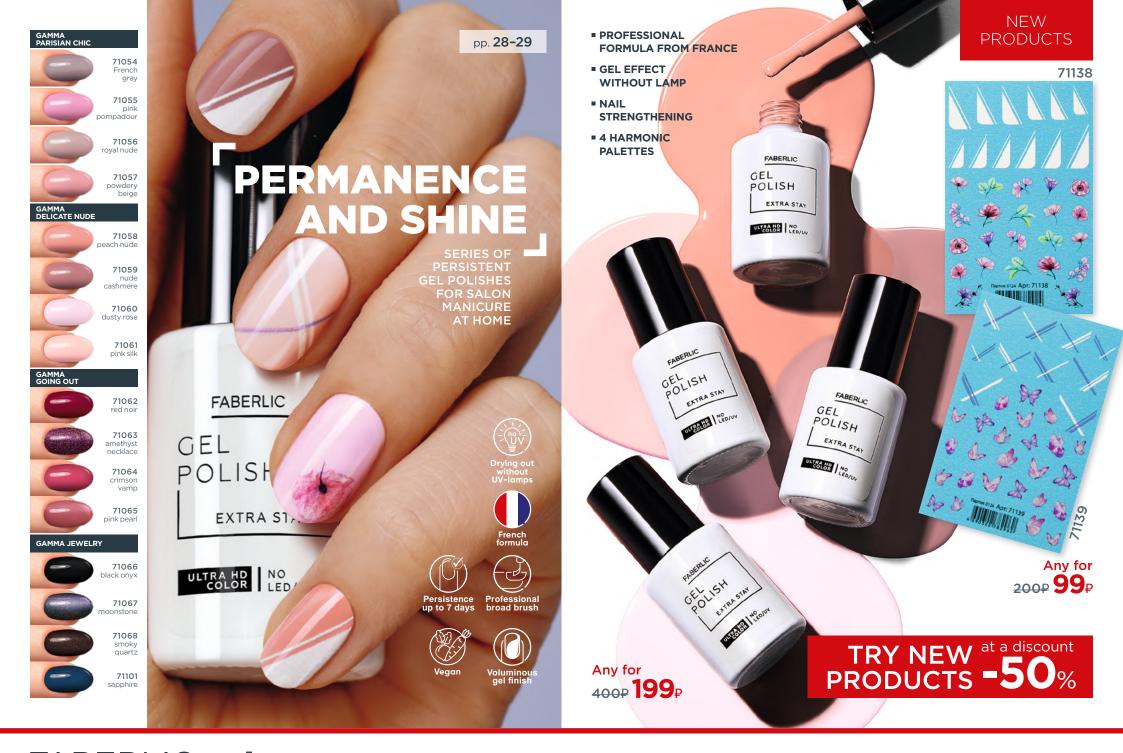

Any for

NEW

PATENTED NOVAFTEM-02® **OXYGEN COMPLEX** 

**INCREASES VOLUME** OF OXYGEN IN YOUR SKIN **VITAMIN C AND GLUTATHIONE** 

**INCREASE OXYGEN INTO ENERGY CONVERSION EFFICIENCY** 

5797

Any for

1100P **799**P

Refreshes and does not cause tightness. Improves skin tone and makes it radiant

5807

900P **599**P 700P **499**P

Thick, voluminous foam gently cleanses pores of impurities. Skin becomes clean, soft, and moisturized

5793

Home alternative to mesotherapy. Instantly saturates skin with oxygen and activates collagen synthesis.

5794

1200₽ **699**₽

Triggers synthesis of its own rejuvenating substances. Helps reduce wrinkles around eyes.

5792

700P **349**P

-**50**%

35+
UNIQUE BIO PROTECTION

0688

0690

BLOOM

0689