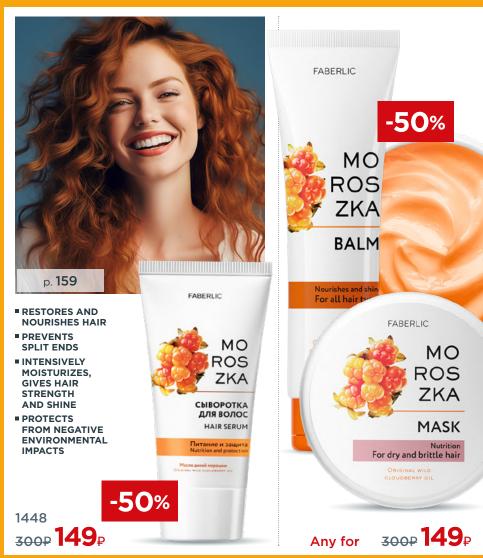

# MO ROS ZKA

# MO ENERGY OF THE NORTHERN BERRY

CLOUDBERRY BERRIES CONTAIN PRECIOUS MICROELEMENTS, AMINO ACIDS NEEDED FOR HAIR, A COMPLEX OF VITAMINS A, B, C, PP, E

1918

Any for **200P 99**P

The Best

price of the year

**99**₽