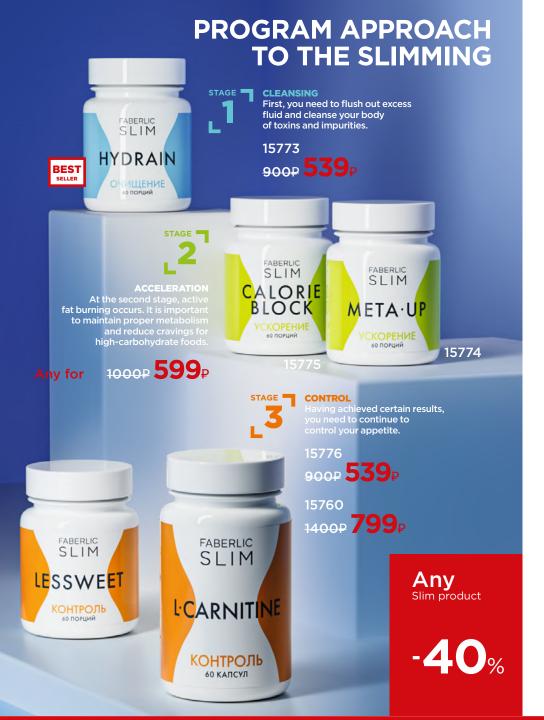

# STARTING PROGRAM FOR NEW CUSTOMERS steps

#### steps **2-5**

Make and pay for orders from 2499P or 4999P in each of the following catalogs (at catalog prices, net of shipping cost) and get bestseller sets at super prices!

With an order **from 2499**₽ cost of the set —

#### is only **299**₽

With an order **from 4999**₽ cost of the set —

is only 99₽

Set of 3 HyaluronCa skin care products
price of the set in catalog
1600p

FABERLIC
HyaluronCa
FABERLIC
HyaluronCa

MOISTURISING DAY FACE CREAM MOISTURISIN NIGHT FACE CREAM Set of 3 Glam Team decorative cosmetics set (shades at option)

price of the set in catalog

2080₽

Learn more about bestseller sets and the Starting Program rules at faberlic.com or from your Faberlic Consultant.

PAPAYA JUICE GENTLY CARES FOR YOUR SKIN, KEEPING IT SOFT AND MOISTURIZED THROUGHOUT THE ENTIRE DAY