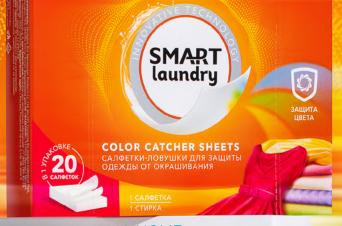

ACTI VITY

PATCHES YASTPATOHKIE

O WT. / PCS

For use with any laundry detergent: placed in the washing machine drum along with a load of clothes

LAUNDRY WITHOUT UNNECESSARY SORTING

Super Efficiency with minimal dosage

600P **299**P

30844

Dissolves and starts working in just 3 seconds

Easily removes stains and general dirte

Works great at low and high temperatures

Softens and maintains the newness of fabrics

Rinses out completely and leaves no streaks

For the washing of white and colored clothes

30843

1000P 449P

WASHING **POWDER** REPLACEMENT **IN A CONVENIENT** 

**FRESHNESS** 

weeks

up to

WHILE USING AND WEARING THE CLOTHES

Floral and

30846

SMART laundry

One tablespoon is poured into the drum of the washing machine

at the beginning of the wash -

loading of clothes. Pills do not

at the same time with the

stain the fabric.