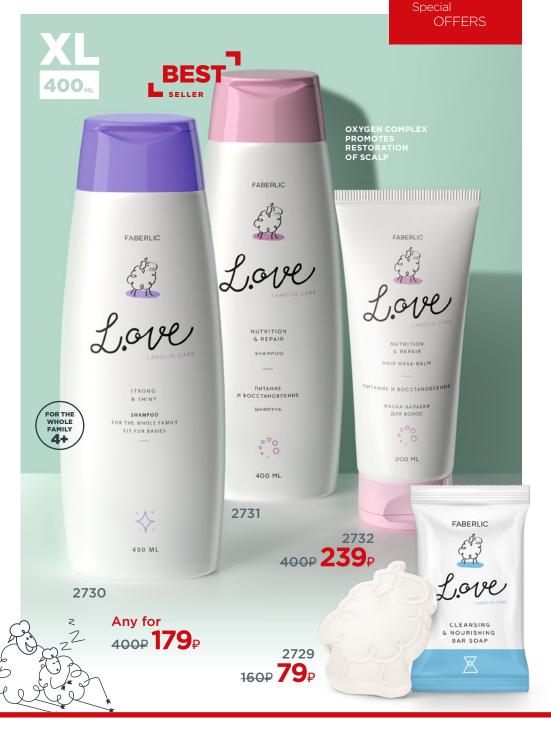

# MO ENERGY OF THE NORTHERN BERRY

CLOUDBERRY BERRIES CONTAIN PRECIOUS MICROELEMENTS, AMINO ACIDS NEEDED FOR HAIR, A COMPLEX OF VITAMINS A, B, C, PP, E

1918

Any for **200P 99**P

The Best

price of the year

**99**₽