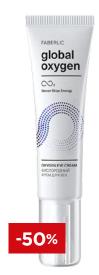

5793

Home alternative to mesotherapy. Instantly saturates skin with oxygen and activates collagen synthesis.

5794

1200₽ **699**₽

Triggers synthesis of its own rejuvenating substances. Helps reduce wrinkles around eyes.