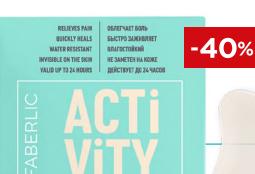

EASILY!

Special

**OFFERS** 

Relieves pain

Heals quickly

Moisture resistant

• Invisible on skin

• Acts up to 24 hours

EXPRESS ASSISTANCE FOR CORNS FROM LONG WALKING, TIGHT SHOES, OR HIGH HEELS

910431 700P **399**P

\*Recommended norm of steps per day.

HYDROCOLLOID

CALLUSES

PATCH FOR WET OT ВЛАЖНЫХ

Invisible on skin

 Moisture resistant

Ultra-thin

-40%

MOISTUREMITERIAL
ADJUSTS

DELIVERS

PROPERTY OF THE PR

TRANSPARENT MOISTURE-RESISTANT MATERIAL COMPLETELY ADJUSTS TO SKIN, FIXES RELIABLY AND CREATES A SECOND SKIN EFFECT

910433

BACTERICIDAL Safe wound protection Invisible Water resistant БАКТЕРИЦИДНЫЕ НАДЕЖНАЯ ЗАЩИТА РАН НЕЗАМЕТНЫ НА КОЖЕ ВЛАГОСТОЙКИЕ