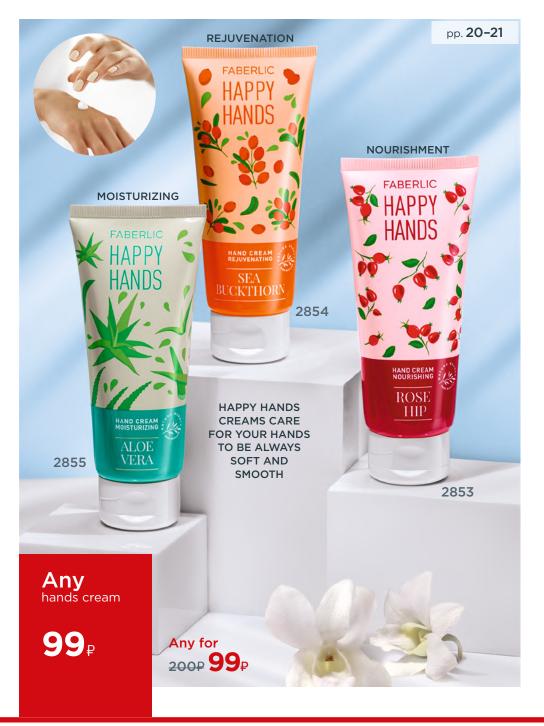

price of the set in catalog

2080₽

Learn more about bestseller sets and the Starting Program rules at faberlic.com or from your Faberlic Consultant.

PAPAYA JUICE GENTLY CARES FOR YOUR SKIN, KEEPING IT SOFT AND MOISTURIZED THROUGHOUT THE ENTIRE DAY

1445 1441 3096 450P 450P 200₽ 99₽

TRY NEW at discounts PRODUCTS 55%

DIVE INTO SUMMER!

DUCKTY GET OF WITHOUT A

WHEN YOU CATHY GET BY

IMMERSE

**SERIES** 

YOURSELF IN