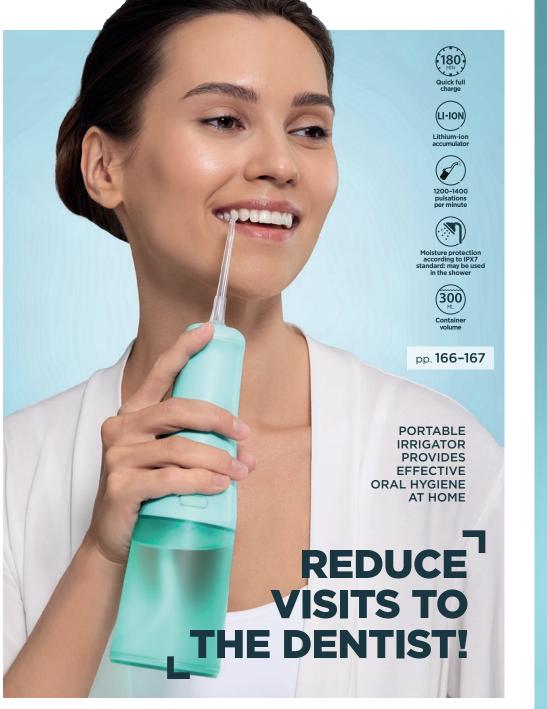

CHANGES IN THE PRICE AND AVAILABILITY OF PRODUCTS MAY OCCUR. SEE THE LATEST INFORMATION AT THE WEBSITE.

FABERLIC BE YOUR

Attention! Only water may be filled into the tank. We recommend that you consult your dentist before use. Does not help get rid of tartar, it only prevents it.

#### 

• Maintains oral hygiene when wearing orthodontic appliances

• Effectively cleans teeth and interdental spaces

• A pulsating stream of water massages gums, which helps prevent periodontitis, periodontal disease, gingivitis

> • Compact: convenient to take on business trips and travels

 Ideal solution for those who wear braces, dentures, crowns, veneers, implants

910425 7000\* **4999**\*