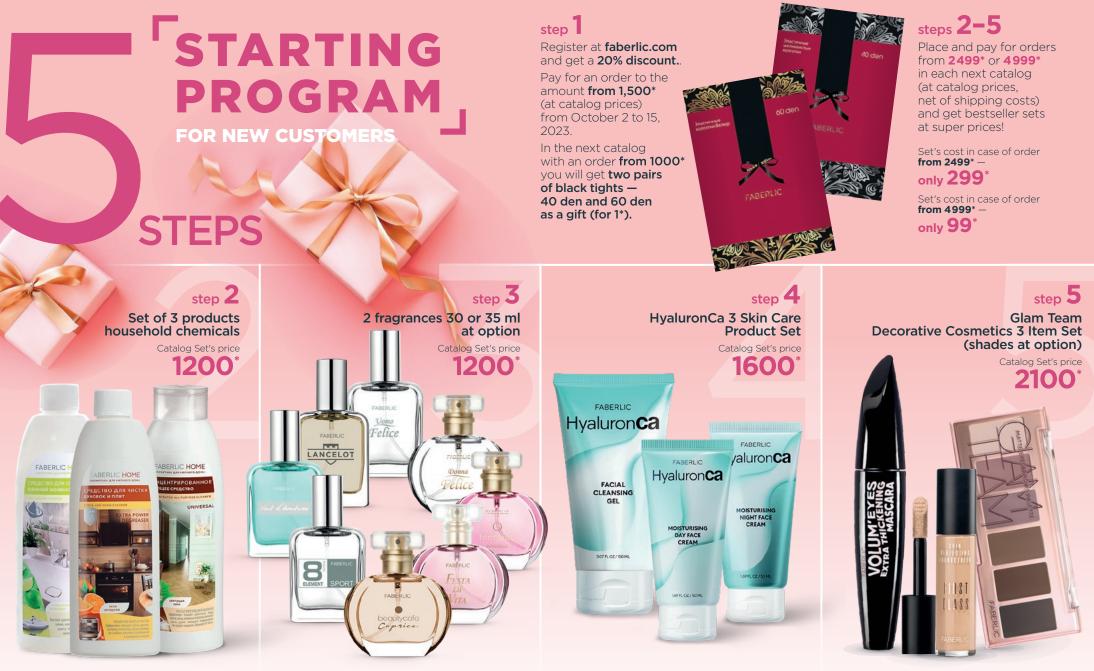

## PROMO FOR NEW CUSTOMERS

FROM SEPTEMBER 11 TO OCTOBER 1, 2023

## STEP 1

Register at **faberlic.com** and get a **20% discount**.

## STEP 2

Make and pay for an order to the amount from 1500\* (at catalog prices)

from October 2 to 15, 2023.

## STEP 3

Get as a gift (for 1\*) two pairs of black tights — 60 den and 40 den when ordering from 1000\* on the following catalog.

# TWO PAIRS OF TIGHTS AS A GIFT

Learn more about the products at pp. 247-248.

For more information about bestseller sets and rules of the Starting Program, visit faberlic.com or contact your Faberlic Independent Consultant.