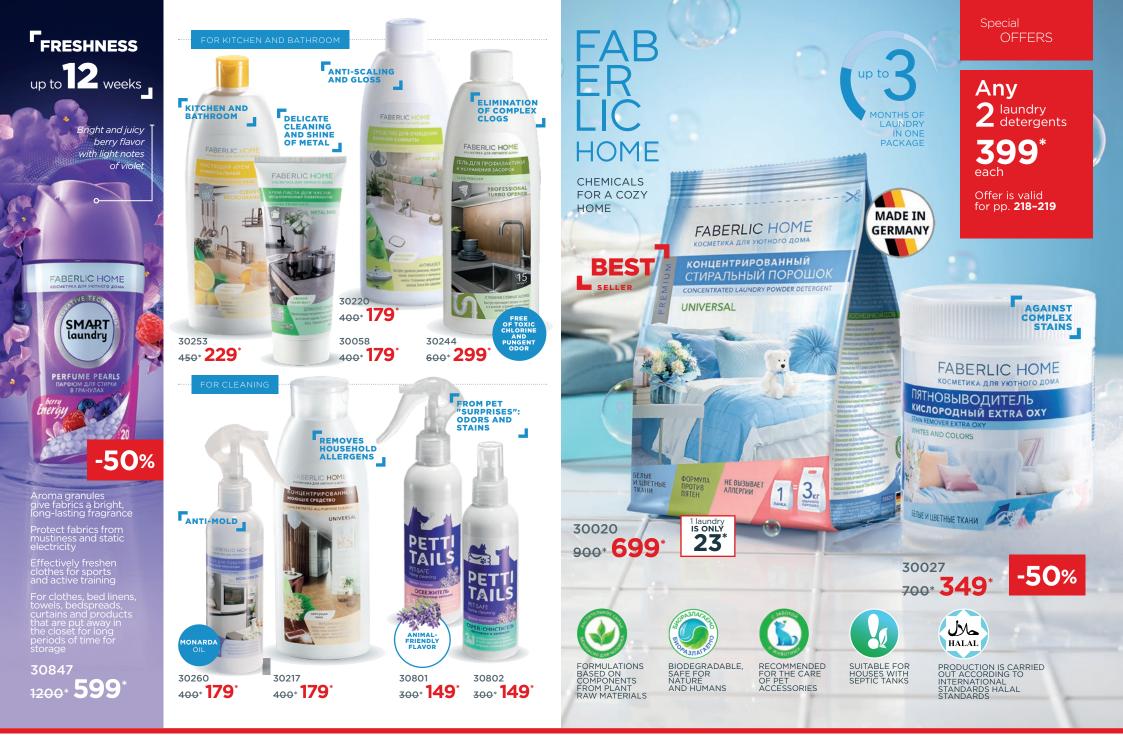

## PRO IN CLEANING: QUICK AND EASY!

CAN BE USED WITHOUT HOUSEHOLD CHEMICALS SUITABLE FOR ALLERGICS CLEAN AND POLISH PROFI DISC for cleaning hard-to-reach places, embossed surfaces, footwear 910485 500\* 269\*

PROFI-MITTEN for cleaning large surfaces 910487 1100\* 649\*

#### SPECIAL TEXTURE

THE COMBINATION OF A DISSECTED ULTRA-FINE FIBER YARN AND A SPECIAL HARD SCRUB PROVIDES SPECIAL WEAR RESISTANCE AND EXTRAORDINARY PROPERTIES

FABERLIC LBE YOUR