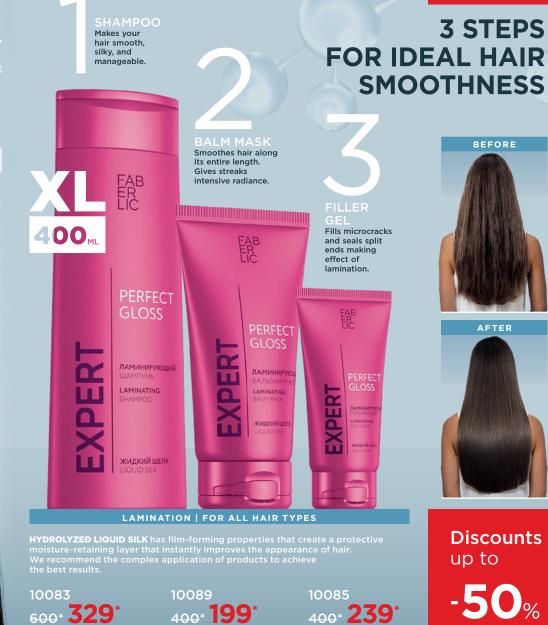

## FABERLIC BE YOUR

NEW PRODUCTS

PERFECT SMOOTHNESS OF HAIR OVER THE ENTIRE LENGTH -WITHOUT FLUFFY AND WAVY HAIR

GREAT RADIAN

SEALING SPLIT ENDS

BEFORE

MAKING HAIR STYLING EASIE

pp. **132–133** 

PERFECT GLOSS PROGRAM HAS A CUMULATIVE EFFECT AND MAKES HAIR PERFECTLY SMOOTH AS AFTER A LAMINATION TREATMENT

№14/2023 **10** 