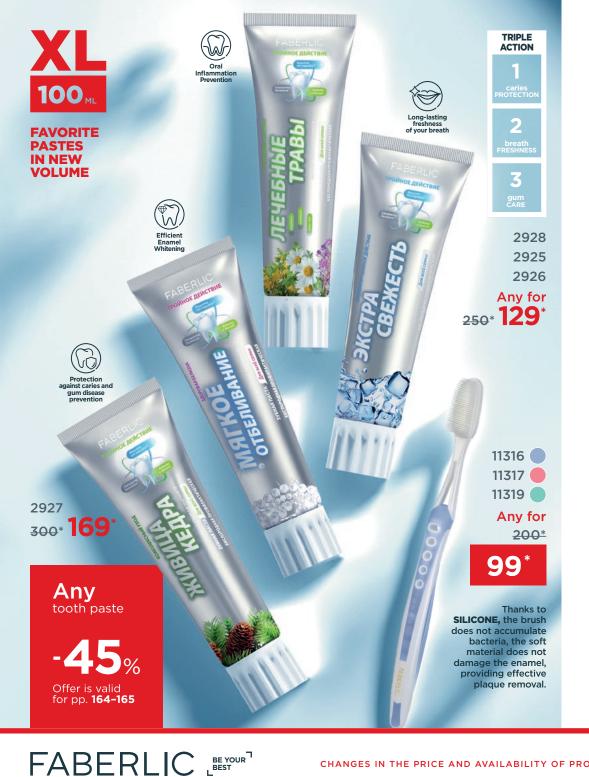

# SMILES ARE A FAMILY THING!

NEW TOOTHPASTE FOR THE WHOLE FAMILY: EFFICIENT, ECONOMICAL, PROFITABLE

**MISWAK** (root of arak tree) contains bioactive substances that prevent formation of caries, fight pathogenic bacteria, restore acid-base balance of oral cavity.

2936 300\* **169**\*

CEFICIENC

CONFIRMED

5

NEW

PRODUCTS

ТРОЙНОЕ ДЕЙСТВИЕ

**XL** 100<sub>ML</sub>