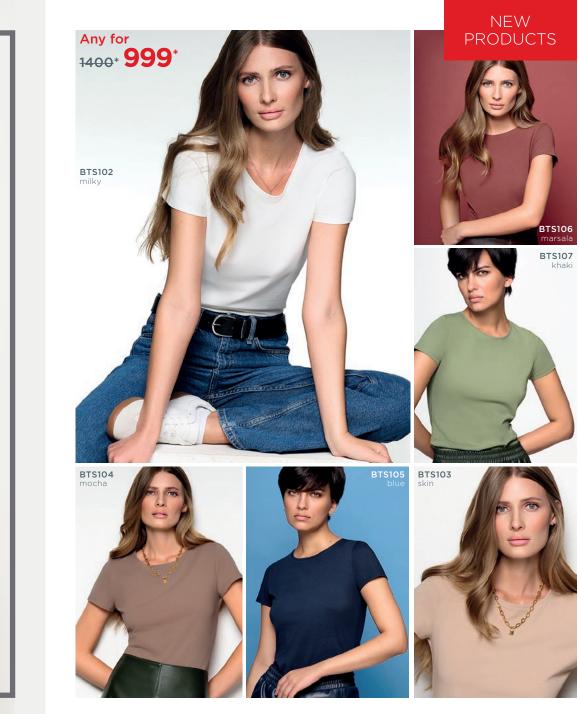

## FABERLIC BE YOUR

p. 193

A T-shirt with a fitted silhouette is a feminine classic. Current basic colors will fit perfectly into any wardrobe.

PERFECT SOLUTION M SILN

BTS101 black

BLS104 wine NEW COLLECTION pp. 254-259

Any for 1900\* **1299**\*

**BLS106** Khaki

A knitted long sleeve with a straight silhouette is a universal item. This is a great option for creating a variety of looks from sporty to casual, from romantic to formal office ones.

TRENDY SEASON BLS105 Camel

FABERLIC BE YOUR BEST

BLS107 mocha

№14/2023 **15** 

NEW

PRODUCTS

CHANGES IN THE PRICE AND AVAILABILITY OF PRODUCTS MAY OCCUR. SEE THE LATEST INFORMATION AT THE WEBSITE.

Turtleneck is a universal and always a relevant wardrobe item - takes on a special meaning this fall A simple and elegant thing that will highlight your figure. and will become a bright accent in a fashionable look.