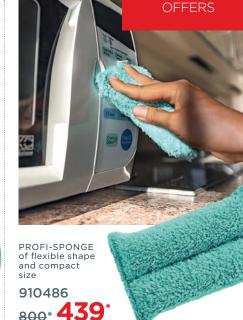

## PRO IN CLEANING: QUICK AND EASY!

CAN BE USED WITHOUT HOUSEHOLD CHEMICALS SUITABLE FOR ALLERGICS CLEAN AND POLISH PROFI DISC for cleaning hard-to-reach places, embossed surfaces, footwear 910485 500\* 269\*

PROFI-MITTEN for cleaning large surfaces 910487 1100\* 649\*

#### SPECIAL TEXTURE

THE COMBINATION OF A DISSECTED ULTRA-FINE FIBER YARN AND A SPECIAL HARD SCRUB PROVIDES SPECIAL WEAR RESISTANCE AND EXTRAORDINARY PROPERTIES

FABERLIC LBE YOUR