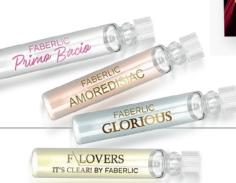

Attractants are substances that attract the opposite sex. Until recently, perfumes used a maximum of 1-3 attractant molecules. Faberlic has moved on! We created Amoredisiac the first fragrance that contains 5 molecules of attraction at once. It 100% reveals female sexuality. Musky, with subtle floral accents, it does not shout about itself, but whispers languidly. And a whisper is always more erotic than a scream.

#### ATTRACTANT MOLECULES

FABERLIC

SHAND

2300\* 1699\*