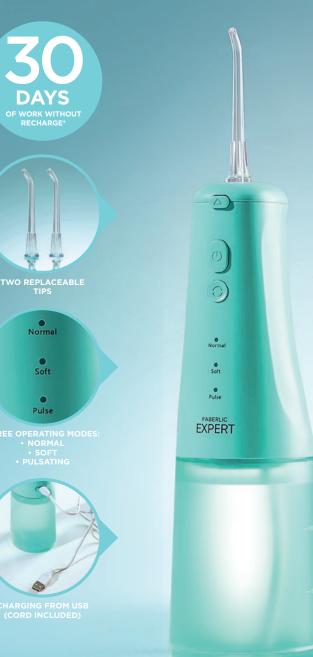

CHANGES IN THE PRICE AND AVAILABILITY OF PRODUCTS MAY OCCUR. SEE THE LATEST INFORMATION AT THE WEBSITE.

FABERLIC BE YOUR

Attention! Only water may be filled into the tank. We recommend that you consult your dentist before use. Does not help get rid of tartar, it only prevents it.

#### 

• Maintains oral hygiene when wearing orthodontic appliances

• Effectively cleans teeth and interdental spaces

• A pulsating stream of water massages gums, which helps prevent periodontitis, periodontal disease, gingivitis

> • Compact: convenient to take on business trips and travels

 Ideal solution for those who wear braces, dentures, crowns, veneers, implants

910425 7000\* **4999**\*