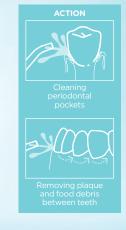

#### 

• Maintains oral hygiene when wearing orthodontic appliances

• Effectively cleans teeth and interdental spaces

• A pulsating stream of water massages gums, which helps prevent periodontitis, periodontal disease, gingivitis

> • Compact: convenient to take on business trips and travels

 Ideal solution for those who wear braces, dentures, crowns, veneers, implants

910425 7000\* **4999**\*