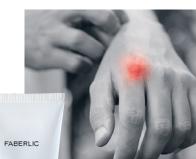

## FABERLIC BE YOUR

Ē Ð E  $\overline{\mathcal{O}}$  $\bigcirc$ Ð Ď N

 $\mathcal{O}$ 

OF A RUNNY NOSE - IRRITATED AND DRY SKIN AROUND THE NOSE ESSENTIAL OILS HELP BREATHING EASIER

Phyto Balm for skin

FOR NASAL EXPER

around nose Contains shea and almond oils. camphor, essential oils of eucalyptus, mint, tea tree and cinnamon leaves. 2827

HELPS TO COPE WITH WITH

AN UNPLEASANT COMPANION

FABERLIC RUBBING BALM WITH COMARUM PALUSTRE ROOT EXTRAC