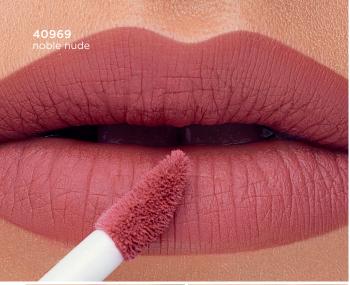

### • Classic

Apply an even layer of lipstick, creating a precise contour using convenient applicator to add a luxurious, collected look.