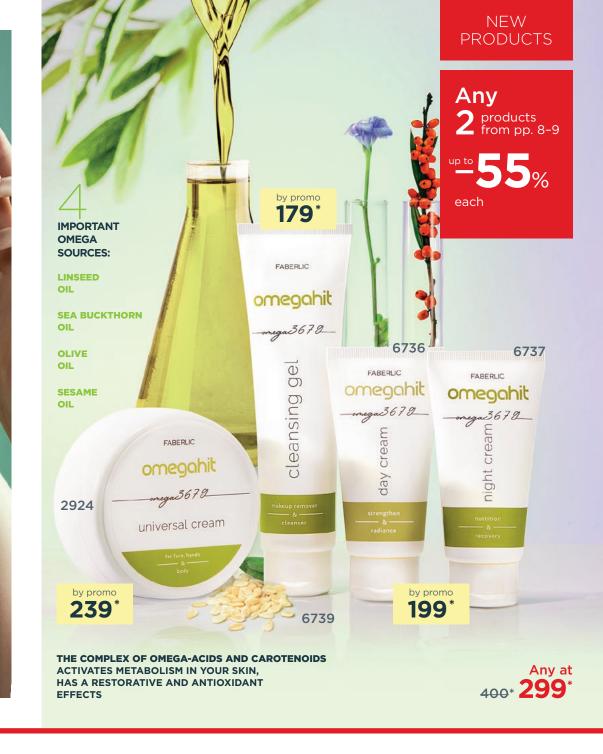

# OH! MEGA BENEFIT FOR YOUR SKIN!

A SERIES BASED ON VALUABLE OILS THAT CONTAIN POLYUNSATURATED FATTY ACIDS OMEGA-ACIDS 3-6-7-9

omegahit

FABERLIC BE YOUR

Biotechnological complex.

FAB and for all hair types ■ CREATED FOR PREVENTION **400**<sub>ML</sub> OF DANDRUFF AND TO FIGHT IT SOOTHE **IRRITATED SCALP** ADVANCED ADVANCED AND RELIEVE CARE CARE RESTORE HEALTHY BALANCE OF YOUR SCALP ANTI-DAND ANTI-DANDRUFF VISIBLE EFFECT: FEEL THE DIFFERENCE! Û Any 2767 2768 shampoo 400 ml Any at 600\* **299**<sup>\*</sup> Offer is valid for pp. **10-11** After oi