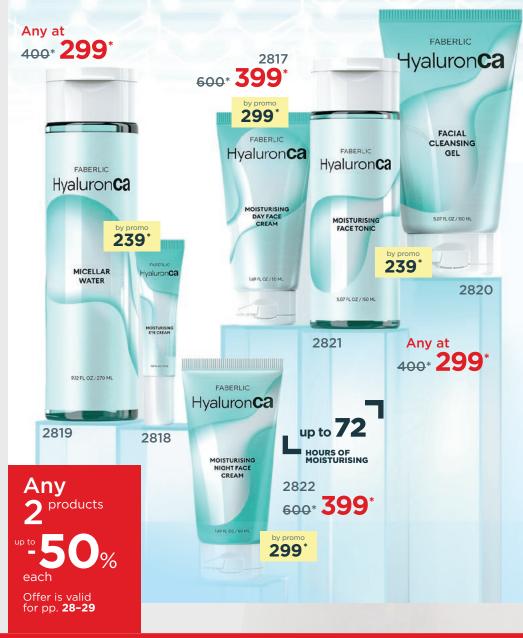

### SOURCE OF MOISTURE. SOURCE OF YOUTH

FABERLIC BE YOUR BEST

2816 1000\* **699**\*

BEAUT

by promo

549

FABERLIC

FACE HYDRO

.5% hyaluron

INTENSIVELY MOISTURISES YOUR SKIN

 PROVIDES INSTANT LIFTING

 GIVES YOUR SKIN A FRESH LOOK

 MELTING GEL TEXTURE **GIVES COMFORT** 

CONCENTRATE THE FORMULA OF INNOVATIVE MOISTURISING -HYALURONIC ACID, CALCIUM AND VITAMIN K2 -IS CONCENTRATED IN THIS PRODUCT.

101 FL 02 130 M

WHY EXACTLY THESE THREE INGRE- encapsulated vitamin K2 is needed. **DIENTS?** With a lack of hyaluronic acid Supplementing the composition with and calcium, the skin becomes thin and an oxygen complex, we got innovative wrinkled. It is important to compen- products with a stunning effect: sate for the lack of these substances. the skin retains moisture, it becomes firm, And for them to be better absorbed, elastic and supple.

CHLORELLA ALGAE EXTRACT EFFECTIVELY COMBATS DARK CIRCLES UNDER EYES

SALANGAN BIRD NEST EXTRACT SATURATES SKIN WITH THE MOST IMPORTANT MACRO-AND MICRO-ELEMENTS

-40%

Comfortable applicator provided

iSeul

Ночноя маска для лица

pp. 42-43

iSeul 아직 이슬 HYALURONIC GEL ALOE VERA Гиалуроновый гель алоэ вера

CENTELLA ASIATICA EXTRACT STIMULATES COLLAGEN SYNTHESIS

REFRESH OVERNIGHT SLEEPING MASK

FABERLIC BE YOUR BEST

0856 1500\* **1099**\*

 GIVES YOUR SKIN FRESHNESS AND

0916

1700\* 999\*

**80% ALOE VERA** 

PULP JUICE AND **HYALURONIC ACID DEEPLY MOISTURISE** 

OF FRESHNESS

900\* **599**\*

0951

AND GIVE A FEELING