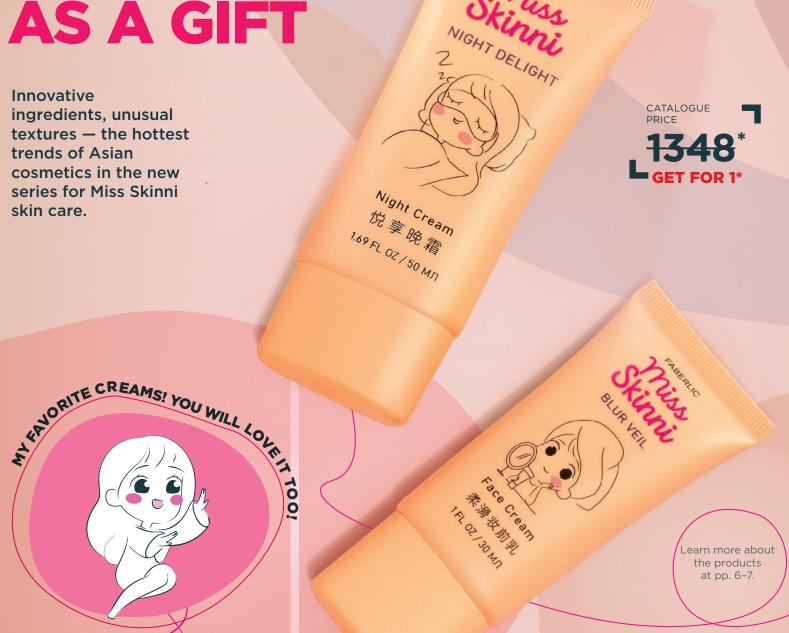

# **MISS SKINNI SET AS A GIFT**

# STEP 3

Get as a gift (for 1\*) a set of care products Miss Skinni Skin Care: Night Cream (1372) and Blur Cream (1398) with an order from 1000\* from the next catalogue.