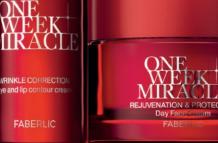

### RESULT **IN A WEEK**

Strengthens skin of eye

and lip contour that is most prone to wrinkles.

1300\* **999**\*

Restores skin elasticity.

Ensures visible lifting.

Protects your skin from

1700\* **1299**\*

0655

0651

- **BIOACTIVE SVERCIAMARIN FROM INDIAN GENTIAN LEAVES CONTRIBUTES TO NOTICEABLE** SMOOTHING OF WRINKLES IN ONE WEEK\* PEPTIDE-BIOMETIC GIVES YOUR SKIN ELASTICITY
- AND TIGHTNESS NATURALDISACCHARIDE IS RESPONSIBLE
- FOR MOISTURISING OF ALL LAYERS OF YOUR SKIN