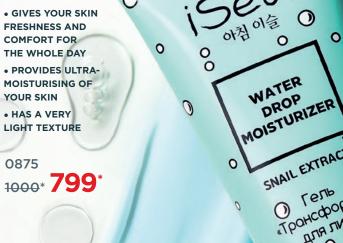

# UNIQUE **TEXTURE-**TRANSFORMER

THE GEL TEXTURE, POPULAR IN KOREA, WHEN GETS IN CONTACT WITH SKIN TURNS INTO A LIGHT EMULSION, WHICH INSTANTLY REFRESHES AND MOISTURISES YOUR SKIN.

GEL TRANSFORMER, like the other the skin. in the series, contains Vitamin B3 increases skin elasticity and products genuine Korean ingredients, and the protective function, fights inflammation formula is adapted to the needs and and redness. peculiarities of European skin types. tion and optimizes the water balance of tions.

0

0

0

0

0

SNAIL EXTRACT

«Тронсформер для лицо

Result: the skin is moisturized, well-Snail mucin accelerates cell regenera- groomed, soft, and free of imperfec-