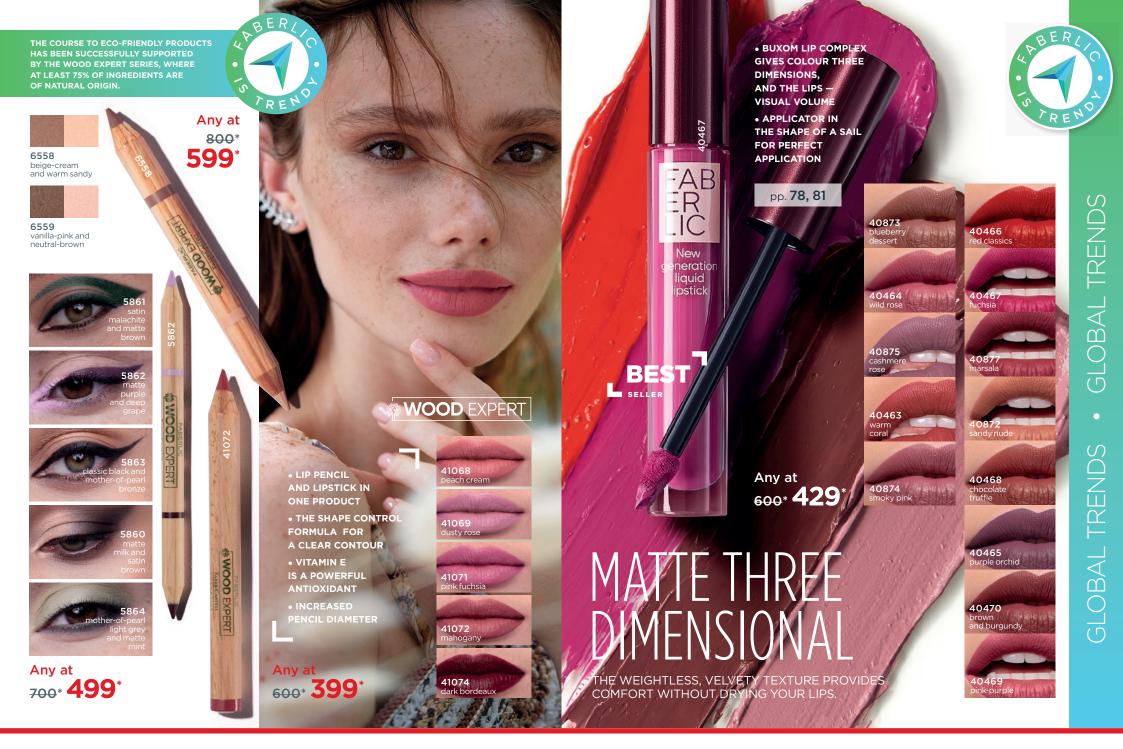

ENTS THE FORMATION **OF AGE-RELATED** WRINKLES

 MAKES SKIN MOISTURISED AND SOFTER

pp. 60-61

2783 600\* **449**\*

# AGAINST PHOTOAGING

#### BALANCED SUNSCREEN FORMULA. ENRICHED WITH TUMERIN AND TREHALOSE.

THE UNIQUE FORMULA allowed us aging protective cream SPF 30, moisturizes to and The trehalose we added to the anti- oxidative stress in skin cells.

combine reliable uniform sun the skin, protects cells from the harmprotection with a light texture, comfort- ful effects of UV radiation and prevents able application, excellent water resistance premature aging. Tumerin strengthens breathability, and high stability. the protective barrier and combats

ДЛЯ СВЕТЛОЙ

кожи

Ζ

 $\bigcirc$ 

# FABERLIC BE YOUR

**SPF 50** 

2780

FOR LIGHT SKIN

PRONE TO

BURNS

**SPF 15** 

2778

400\* 299



COMBINES THE BEST QUALITIES OF CONCEALER AND FOUNDATION: THANKS TO THE UNIQUE APPLICATOR, IT CAN BE APPLIED POINT-BY-POINT OR TO THE WHOLE FACE

> CREATES EFFECT OF PERFECTLY SMOOTH SKIN

ISI 155

**40**%

6499 beige and cream 6340 ivory 6341 qolden beige 6342 vanilla pink 6343 natural pink

Any at 700\* 399\*

REN CONVENIENT FORMAT. LOVED ALL OVER THE COMPACTNESS, EXCELLENT TEXTURE AND A SIGNIFI-CANT RESULT. 6297 ivory 6170 vanilla pink 6682 rich sandv Any at 6681 deep 2000 brown Baby Face replaceable unit for cushion 6686 tanned (shade 6685) 6684 rich sandy (shade 6682) 6683 deep brown (shade 6681) 6642 ivory (shade 6297) 6640 vanilla pink (shade 6170)

6641 6641 golden beige (shade 6171)

1100\*

 COMBINES SKIN CARE AND TONE CORRECTION

 MOISTURISES YOUR SKIN AS MUCH AS POSSIBLE AND *