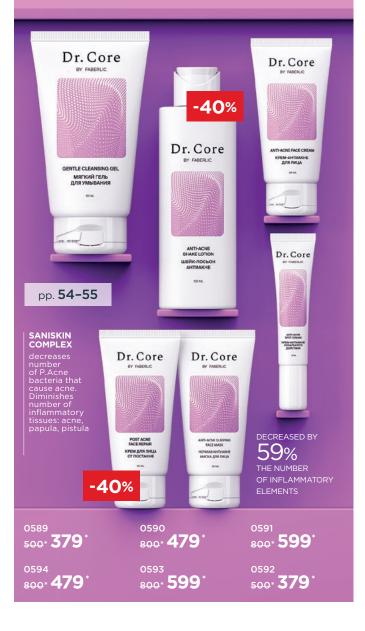

# Dr. Oore

THE SERIES IS DESIGNED SPECIFICALLY FOR THE CARE OF OILY FATTY AND PROBLEMATIC SKIN AT ANY AGE

**ANTI-ACNE** 

FABERLIC BE YOUR

# Dr. Core

 HELPS LIGHTEN PIGMENT SPOTS ON THE SURFACE AND IN THE DEEP LAYERS OF SKIN

 PROMOTES SKIN RECOVERY

• STIMULATES PRODUCTION OF HYALURONIC ACID

 STRENGTHENS SKIN **BARRIER FUNCTION** 

# NO PAUSES N BFALITY

A SERIES FOR SKIN WITH SIGNS OF ESTROGEN DEFICIENCY DURING HORMONAL AGING. COMPENSATES FOR THE SLOWING DOWN OF THE SELF-HEALING MECHANISMS OF SKIN DURING POST- AND MENOPAUSE.

The anti-pigmentation cream contains a combination of *lightening active* molecules in a bioavailable form. They effectively regulate the production of melanin, the pigment responsible for the formation of unwanted spots. It helps to

lighten the skin not only on the surface but also in the deep layers. It combats age spots and spots of inflammatory origin. Clinically proven: the area of age spots is reduced by 17% after a month of using the cream.

0587

WHITENING FACE AND HAND CREAM

крем против

пигментации

ДЛЯ ЛИЦА И РУК

75 MININL

950\* **699** 

 $\bigcirc$ SEND SEND B M M M ഗ  $\bigcirc$ Ш Ш  $\overline{\gamma}$  $\triangleleft$ m  $\bigcirc$ 