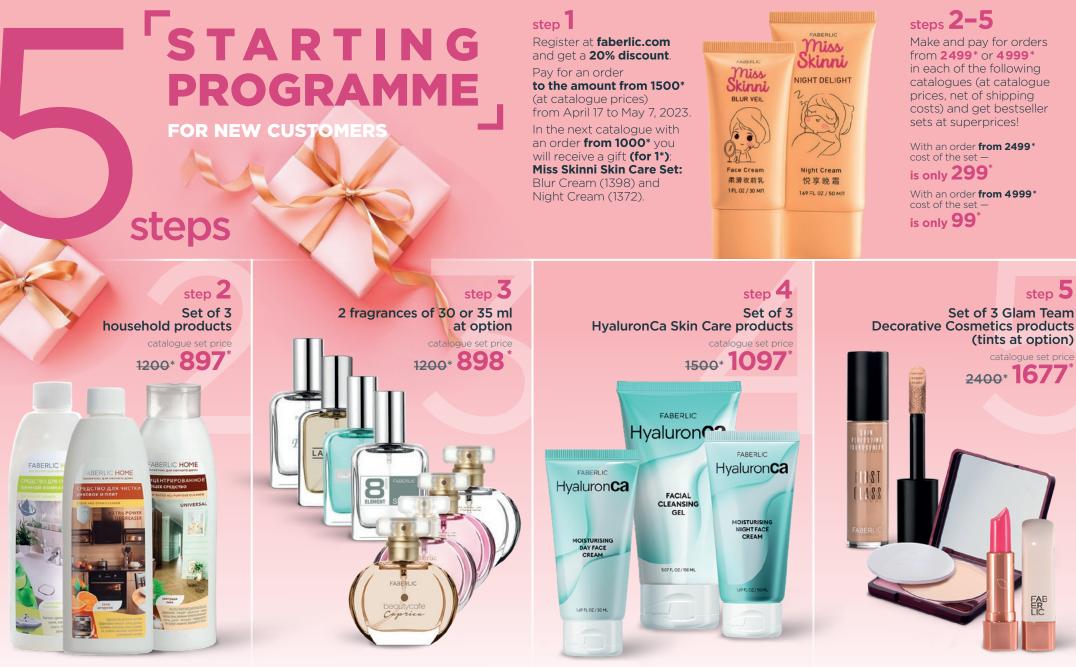

# PROMO

FOR NEW **CUSTOMERS** FROM APRIL 17 TO MAY 7. 2023

#### STEP 1 Register at **faberlic.com** and get a 20% discount.

# STEP 2

Make and pay for an order in the amount of 1,500\* (at catalog prices) from April 17 to May 7, 2023.

# STEP 3

Get as a gift (for 1\*) a set of care products Miss Skinni Skin Care: Night Cream (1372) and Blur Cream (1398) with an order from 1000\* from the next catalogue.

### FABERLIC LEE YOUR

Learn more about bestseller sets and Starting Programme rules at faberlic.com or from your Faberlic Representative.

Order and pay in the amount of 999\* according to this catalogue and get