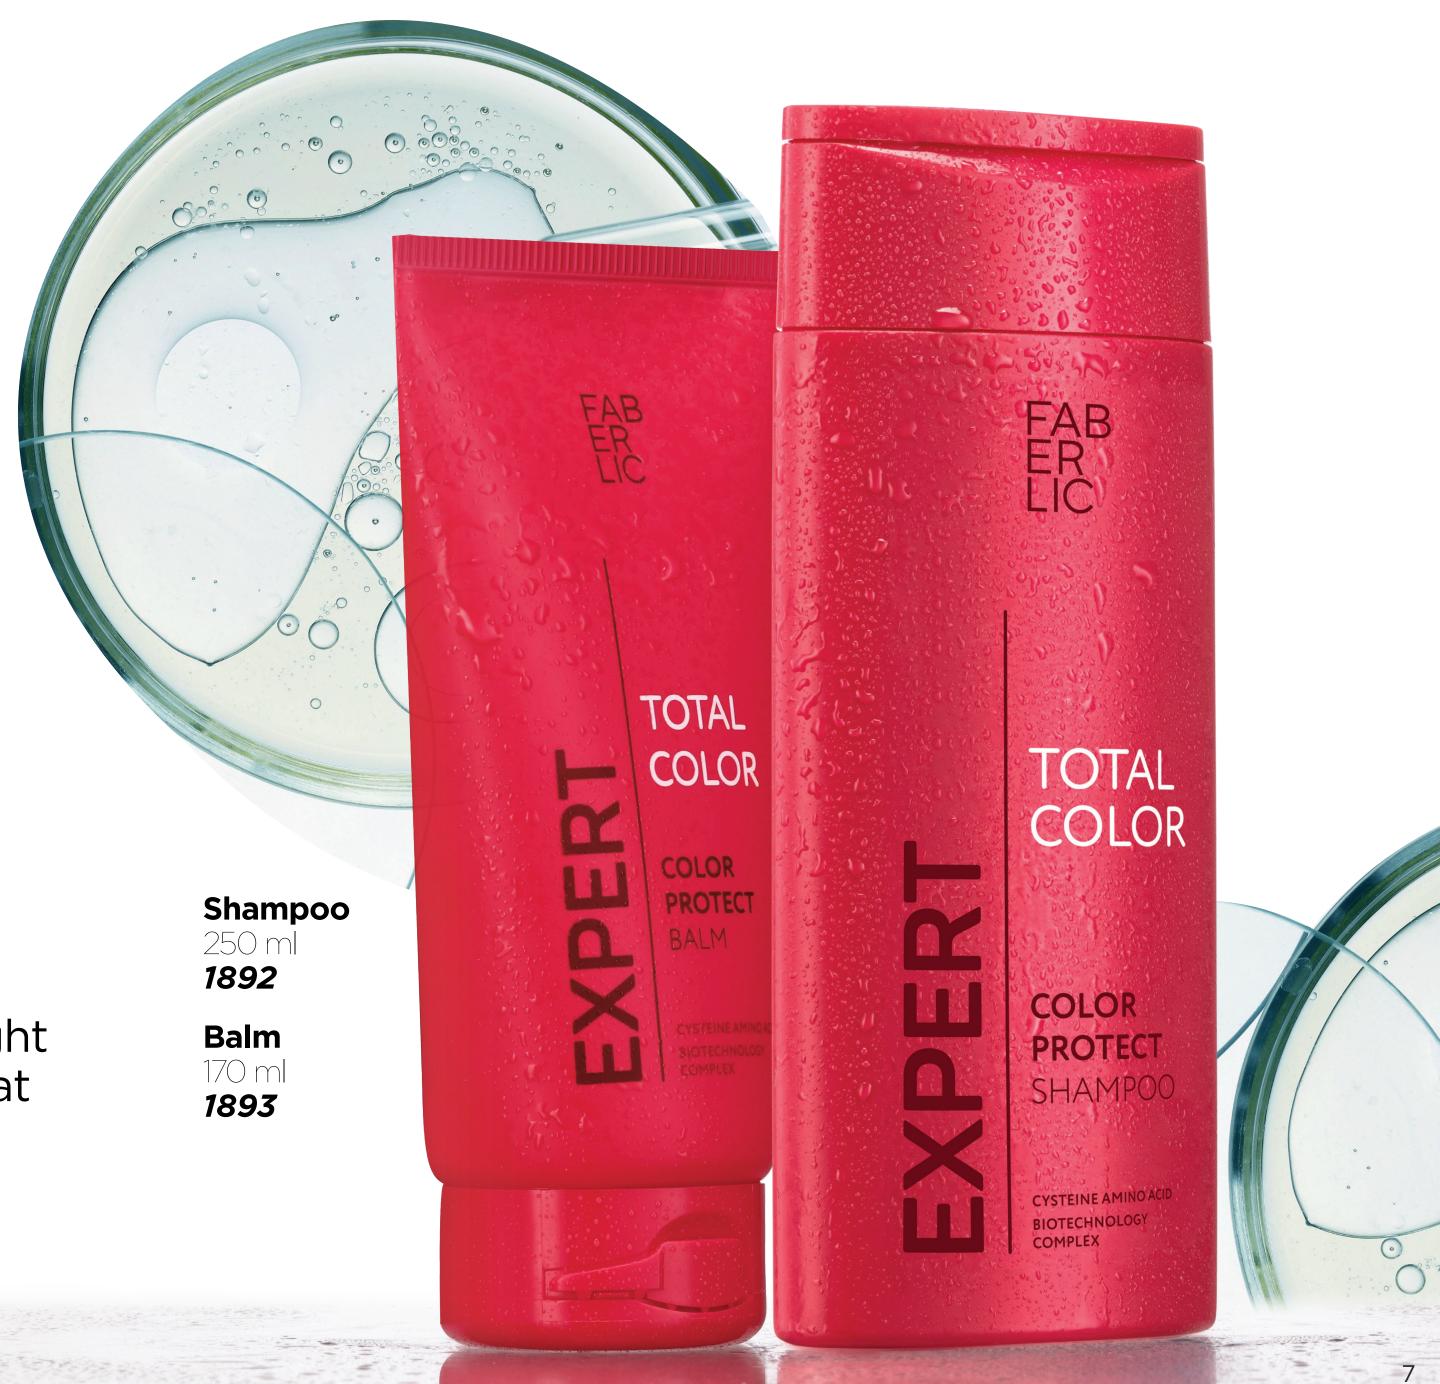

# EXPERT FOR COLOR PROTECTION

The Total Color series is what you need to maintain the quality of dyed hair. The technology is designed to close cuticle of hair shaft, sealing the pigment inside. It provides color protection from fading and washing out. Gives your hair healthy shining.

**CYSTEINE** is an amino acid that creates a light water-repellent film on the surface of hair that prevents color pigment from washing out.