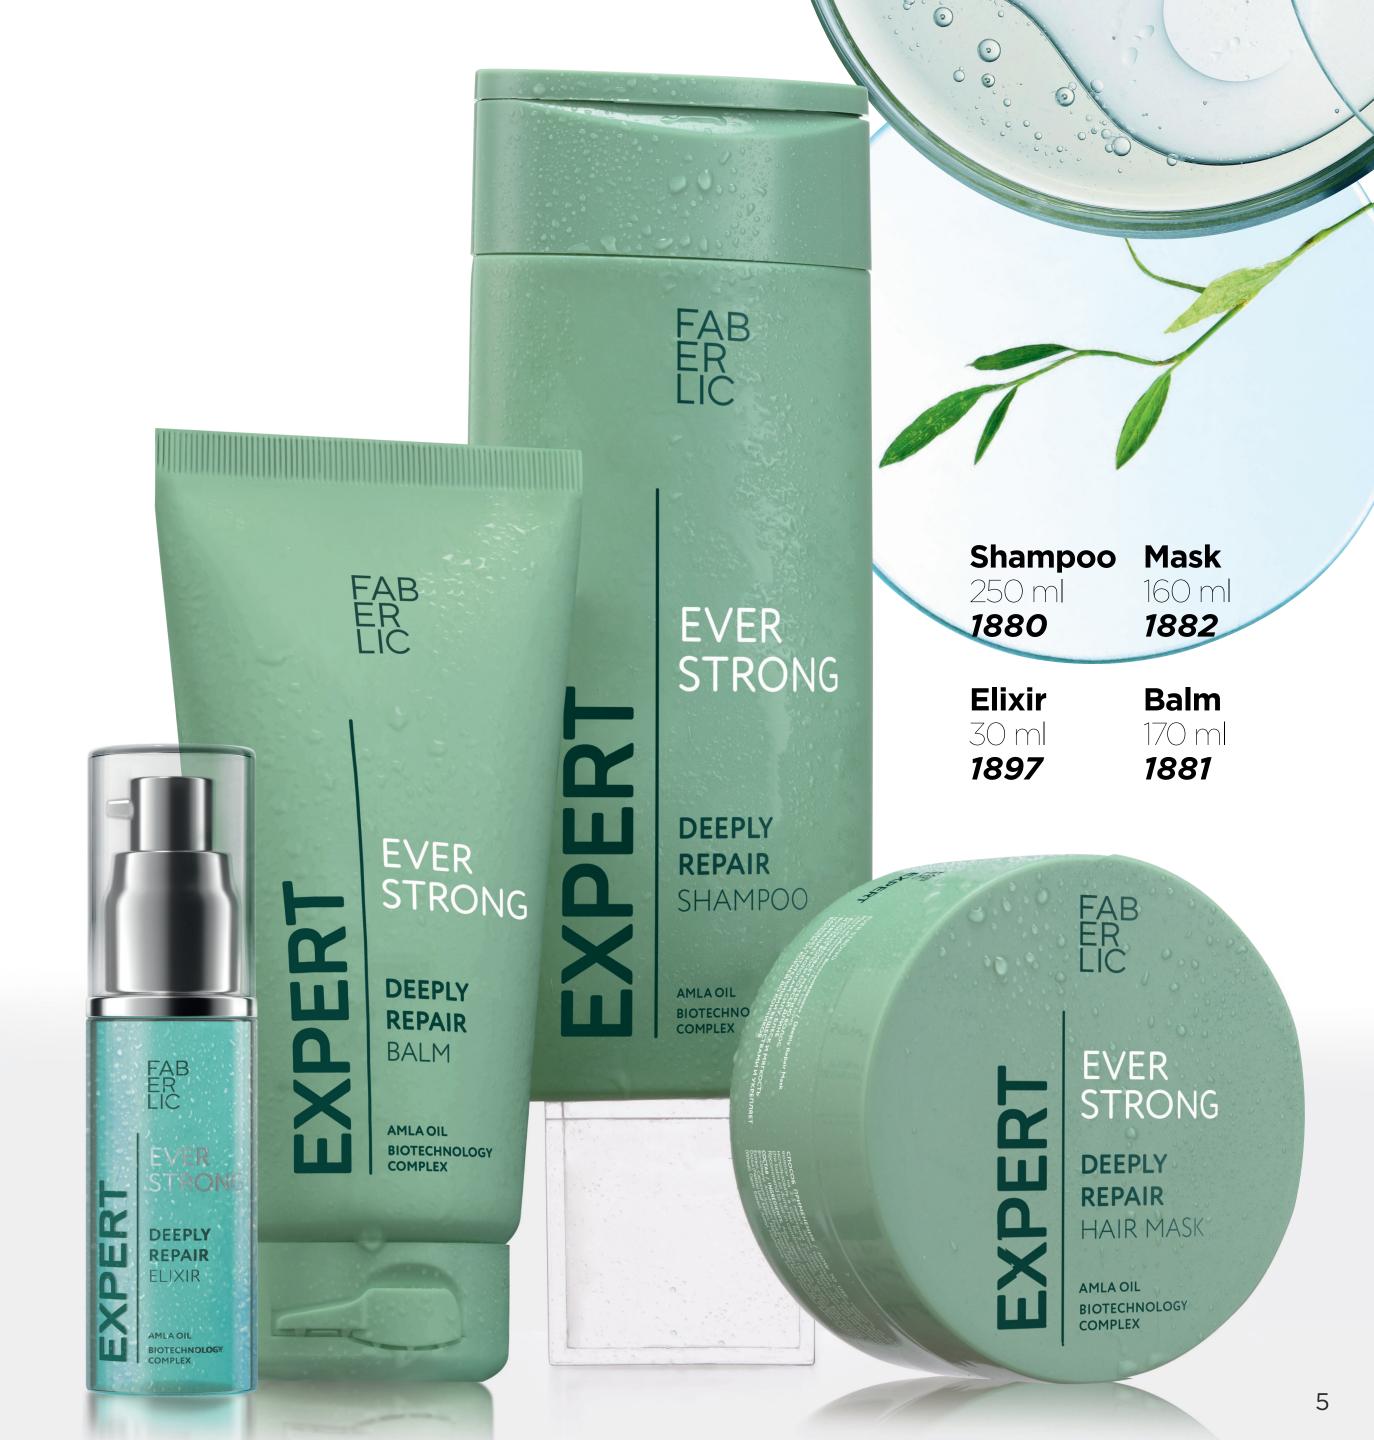

# EXPERT FOR DEEP RECOVERY

**Ever Strong technology** is especially suitable for damaged and weakened hair. Products based on it reconstruct hair material, close damaged scales. They boost up streak elasticity and give them healthy shining.

**AMLA OIL** contains a record amount of vitamin C, which prolongs life of long hair and stimulates growth of new ones. Intensively restores new hair with no weight effect.