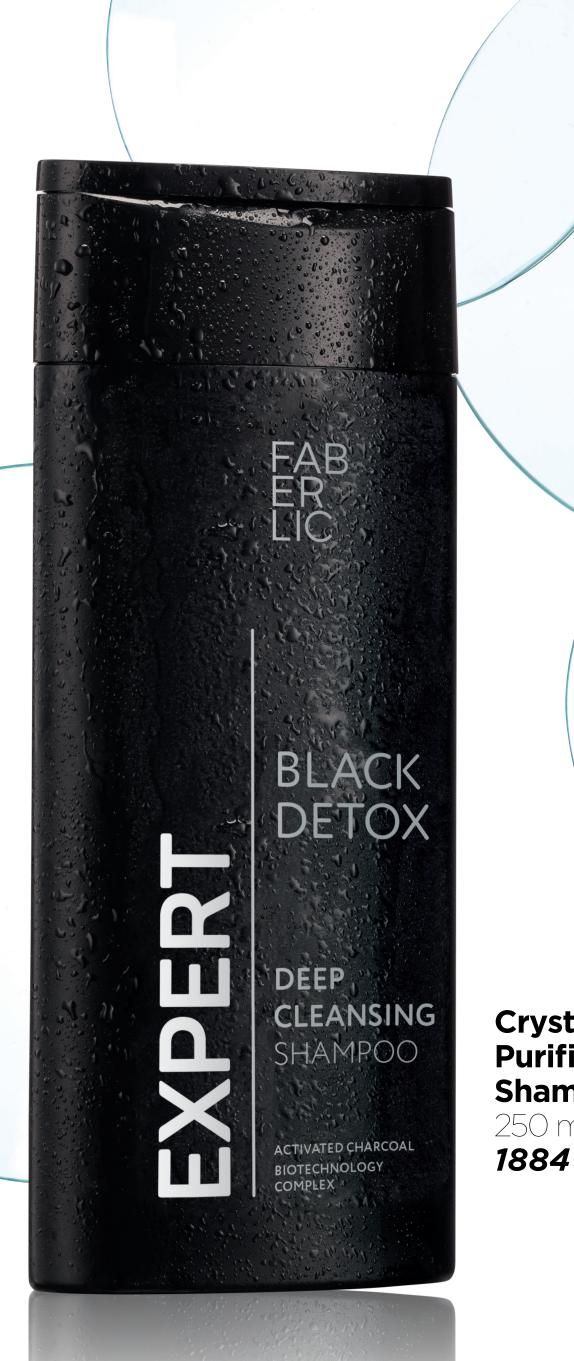

## EXPERT FOR CRYSTAL PURIFICATION

**BLACK DETOX Shampoo** is recommended for all hair types especially for one prone to getting greasy. Suitable for those who often use styling products. Coal particles absorb various contaminants from pores of scalp and from surface of hair. Due to this, shampoo removes excess sebum, sweat and leftover hair styling products, as well as chlorine after a visit to the pool.

**ACTIVATED CHARCOAL** is a highly effective natural sorbent that promotes thorough detoxification of hair and scalp. It normalizes activity of sebaceous glands, prolonging feeling of freshness and cleanliness.

Crystal
Purification
Shampoo
250 ml

C