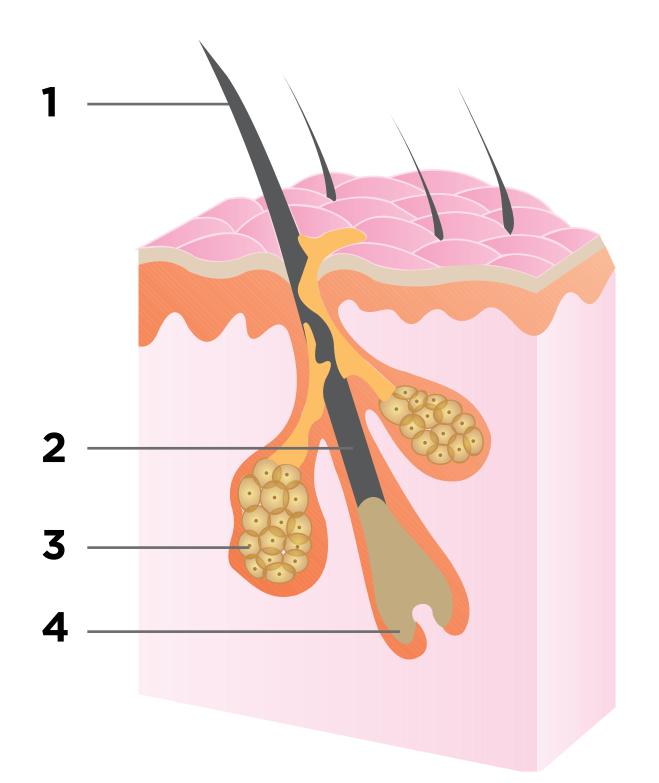

#### TIN THE TOTAL COMPOSITION

All products of the series contain **BIOTECHNOLOGICAL COMPLEX** that strengthens roots of your hair, charges it with power.

Hair structure

Contains extracts of natural origin that have effect on hair structure. The complex stimulates microcirculation of scalp, ensuring strengthening of bulbs (4), provides necessary nutrition to follicles (2) for growth, regulates sebaceous glands (3) and smoothes cuticle scales on damaged hair shafts (1):