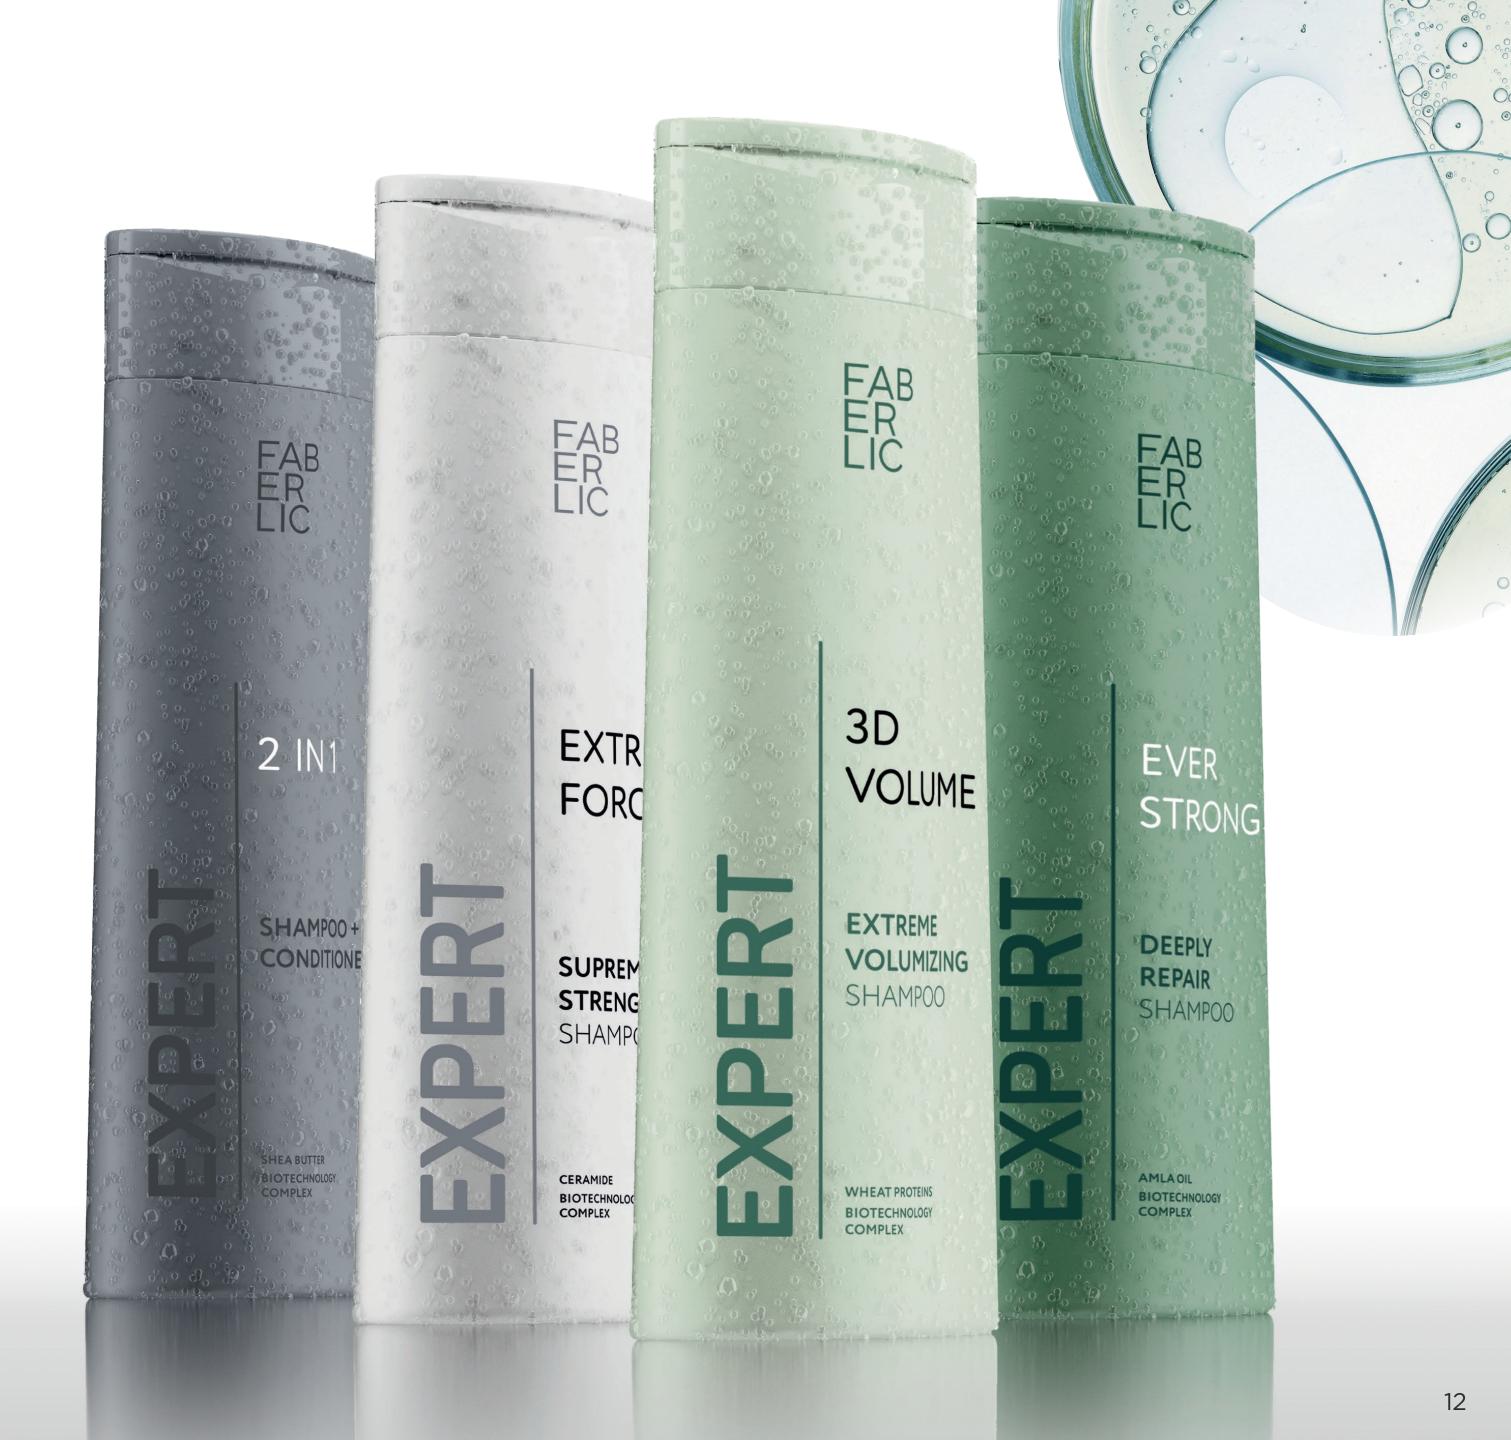

# EXPERT FOR DEEP RECOVERY

**Ever Strong technology** is especially suitable for damaged and weakened hair. Products based on it reconstruct hair material, close damaged scales. They boost up streak elasticity and give them healthy shining.

#### EXPERT FOR 3D VOLUME

**3D Volume** – saving thin hairs. It is based on the system of formation of the thinnest film around every hair, due to which the elasticity and density of every hair increases, and additional volume appears. At the same time, it prevents excessive evaporation of moisture. Therefore, the hair remains light and becomes more silky.

# EXPERT FOR INTENSIVE STRENGTHENING

The Extra Force series is suitable for all hair types, especially recommended for damaged and weakened hair. The products intensively strengthen strands along the entire length, restore vitality to weakened hair and saturate them with nutrients.

## EXPERT FOR QUICK CARE

**Shampoo-conditioner 2 in 1** is suitable for all types of hair, especially recommended for frizzy and electrifying. A universal product that performs functions of shampoo and balm at the same time. It gently cleanses scalp and nourishes hair along the entire length. Ideal option for those who want to get multifunctional care under time constraints.