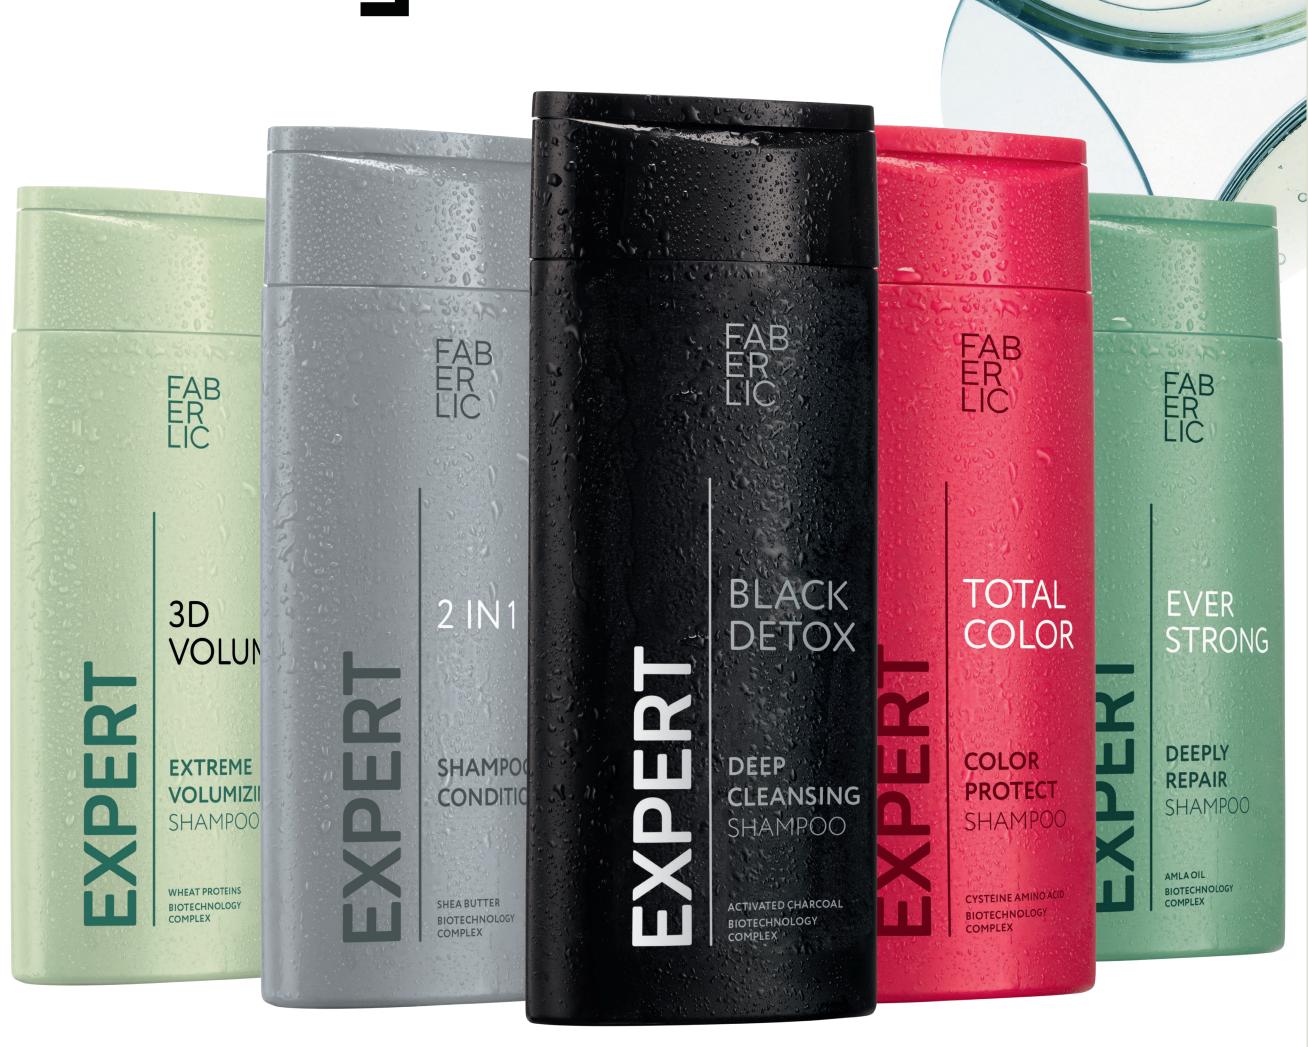

# EXPERT FOR DEEP RECOVERY

**Ever Strong technology** is especially suitable for damaged and weakened hair. Products based on it reconstruct hair material, close damaged scales. They boost up streak elasticity and give them healthy shining.

#### EXPERT FOR 3D VOLUME

**3D Volume** – saving thin hairs. It is based on the system of formation of the thinnest film around every hair, due to which the elasticity and density of every hair increases, and additional volume appears. At the same time, it prevents excessive evaporation of moisture. Therefore, the hair remains light and becomes more silky.

# EXPERT FOR COLOR PROTECTION

The Total Color series is what you need to maintain the quality of dyed hair. The technology is designed to close cuticle of hair shaft, sealing the pigment inside. It provides color protection from fading and washing out. Gives your hair healthy shining.

# EXPERT FOR INTENSIVE STRENGTHENING

The Extra Force series is suitable for all hair types, especially recommended for damaged and weakened hair. The products intensively strengthen strands along the entire length, restore vitality to weakened hair and saturate them with nutrients.

## EXPERT FOR CRYSTAL PURIFICATION

**BLACK DETOX Shampoo** is recommended for all hair types especially for one prone to getting greasy. Suitable for those who often use styling products. Coal particles absorb various contaminants from pores of scalp and from surface of hair. Due to this, shampoo removes excess sebum, sweat and leftover hair styling products, as well as chlorine after a visit to the pool.

## EXPERT FOR QUICK CARE

**Shampoo-conditioner 2 in 1** is suitable for all types of hair, especially recommended for frizzy and electrifying. A universal product that performs functions of shampoo and balm at the same time. It gently cleanses scalp and nourishes hair along the entire length. Ideal option for those who want to get multifunctional care under time constraints.