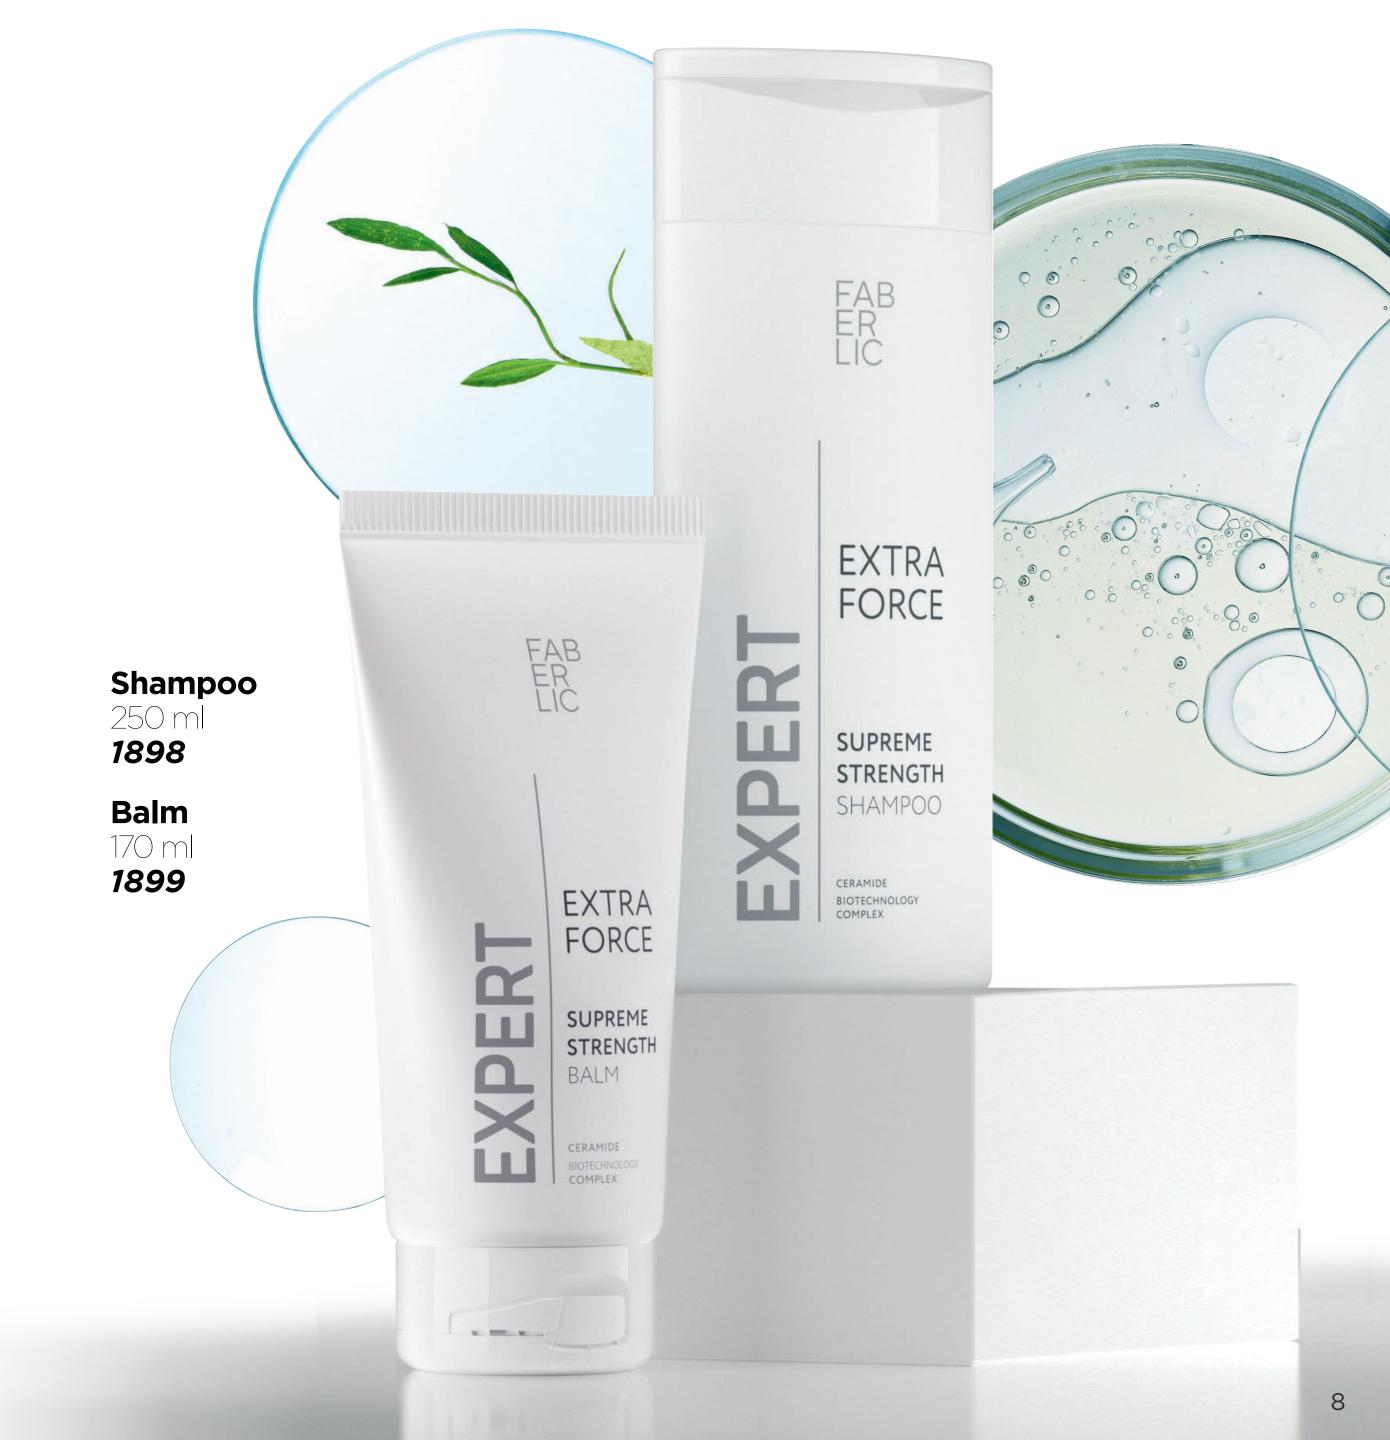

# EXPERT FOR INTENSIVE STRENGTHENING

The Extra Force series is suitable for all hair types, especially recommended for damaged and weakened hair. The products intensively strengthen strands along the entire length, restore vitality to weakened hair and saturate them with nutrients.

**CERAMIDES** in the composition strengthen structure of cuticle and hair fiber, prevent brittleness and appearance of split ends, maintain elasticity of strands.