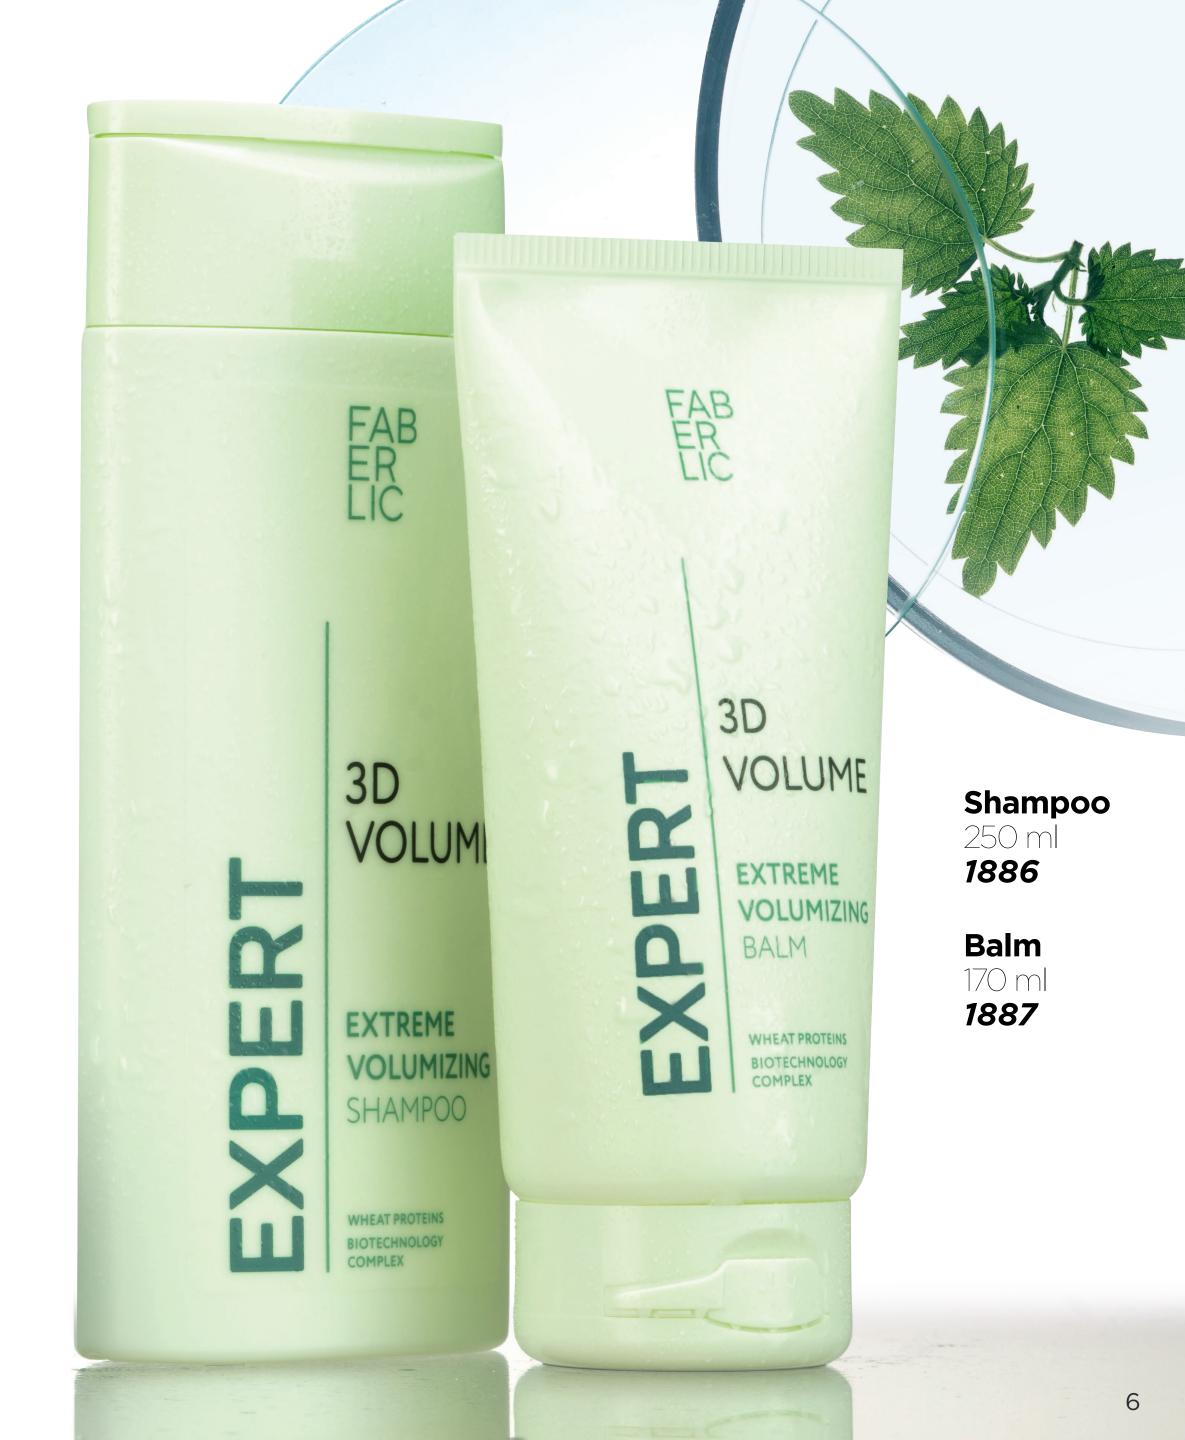

#### EXPERT FOR 3D VOLUME

**3D Volume** – saving thin hairs. It is based on the system of formation of the thinnest film around every hair, due to which the elasticity and density of every hair increases, and additional volume appears. At the same time, it prevents excessive evaporation of moisture. Therefore, the hair remains light and becomes more silky.

WHEAT PROTEINS give hair shining and elasticity, prevent brittleness and thicken their structure, smooth surface of hair and reduce its electrification.

#### EVEN MORE OF YOUR FAVOURITE PRODUCT!

Shampoo and Conditioner 2 in 1

1896

Intensive
Strengthening
Shampoo
400 ml
1894

**3D Volume Shampoo**400 ml

1888

Deep Restoration Shampoo 400 ml 1883