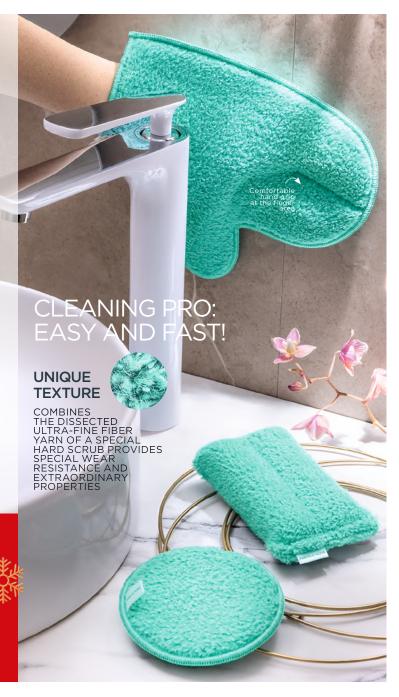

ordering a balloon.

are randomly selected when

2882

SUITABLE FOR ALLERGY

SUFFERERSCLEAN AND POLISH

Material: microfiber (90% polyester, 10% polyamide). Moisten before use, rub in circular motions without applying strong pressure.

PROFI GLOVE to clean large surfaces

910487

1100\* **649**\*

PROFI SPONGE of flexible shape and compact size

910486

800\* **439**\*

PROFI DISC to clean hard-to-reach and embossed surfaces or footwear

910485