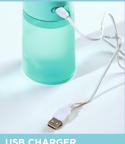

to fully recharge

Li-ion battery

360°

0

EXPERT

of uncharged pulses per minute operation\*

Reservoir

30 days

Special

**OFFERS** 

- 3 OPERATION MODES:
   NORMAL
   MILD

TIPS (2X)

**USB CHARGER** (CHARGING CABLE

\* When used twice a day.

No more tangles! The hair will be smooth, silky, and easy to comb through.

2809