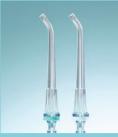

AND GUM DISEASE

FOR LONG FRESH BREATH

2245

TO PREVENT

INFLAMMATION

2244

THE PORTABLE IRRIGATOR PROVIDES EFFECTIVE **ORAL HYGIENE** AT HOME

- Effectively cleans teeth and interdental spaces
- Pulsating water jet massages the gums to prevent periodontitis, parodontosis, and gingivitis
- Compact and easy to take to a trip or journey

910425 7000\* **4199**\*

Attention! Only water can be filled into the reservoir. It is recommended to consult a dentist before use. Does not eliminate dental calculus,

but prevents it.

can be used in a shower