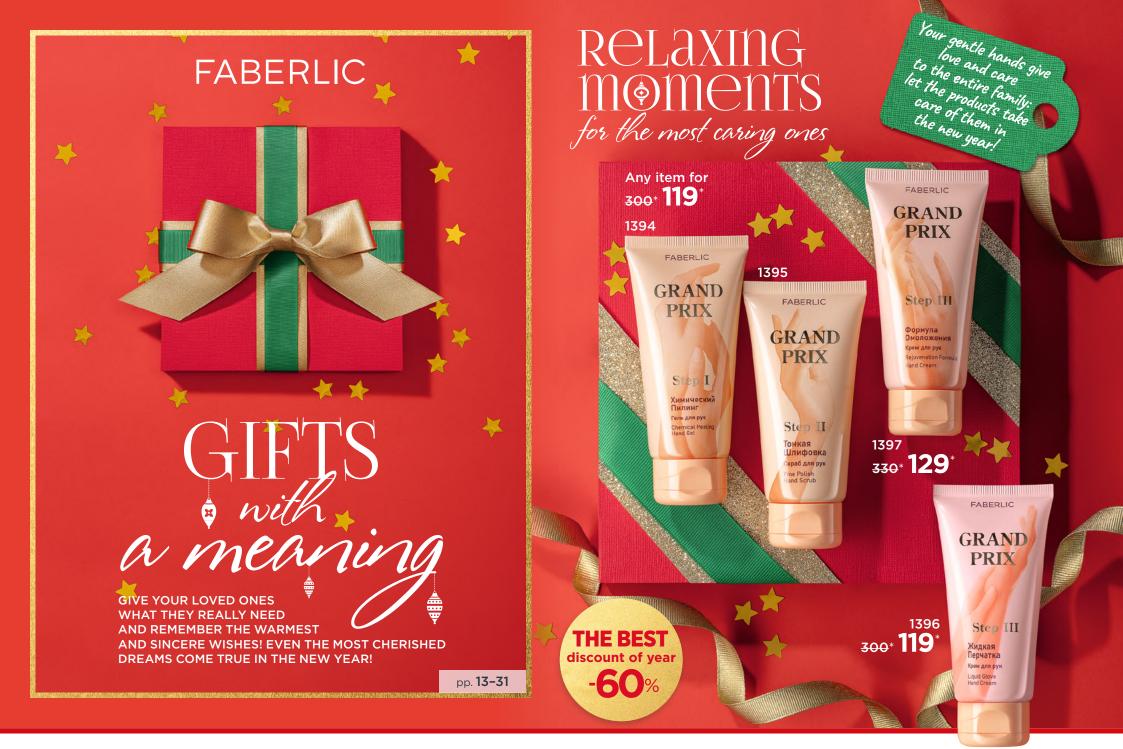

# FABERLIC

Select YOUR GIFTS

AND MAKE

the vibes of holidays!

> PREPARE for the New Year

> > WITH CATALOG 17/2023

STEP 1

Sian up on faberlic.com and get your 20% off. STEP 2

Any item for 40

FABER

Fights against all signs of aging

0653

1300\* **999**\*

Models facial contour, firms and tightens the skin

0654

1800\* **1299**\*

0656 2000\* **1499**\*

**Hydrolyzed collagen** reduces fine lines and wrinkles. **Caffeine** is a strong antioxidant to fight the signs of aging.

0948 1<del>700</del>\* **999**\*

OLGA FOX, makeup artist, author of master classes for FABERLIC, she explains the way to make a lifting make-up. Watch by QR code