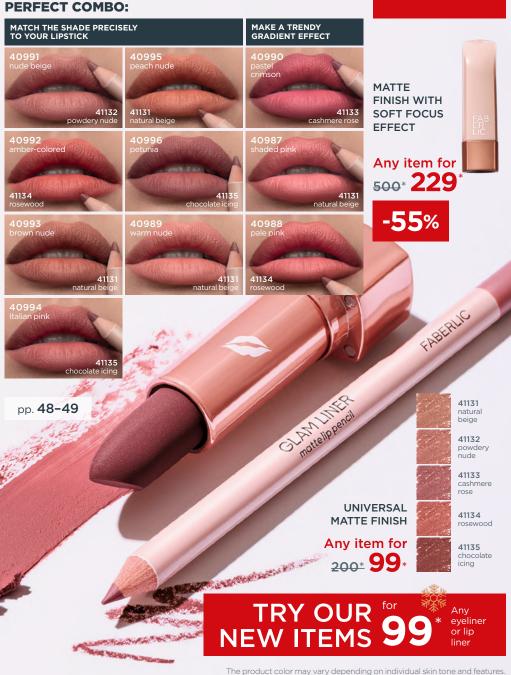

NNOVATIVE A-FORIA COMPLEX

5 Eau de parfum for her Futuria 3100

2000\* 1499

2 Eau de parfum for her El Hazna

2000\* 1499

AMBER ORIENTAL

FRAGRANCE WITH POWDERY

FLORAL-FRUITY, MUSKY-VANILLA AROMA

Beau de parfum for her

Jemma El Fna 3324

2000\* 1499

WOODY FLORAL ORIENTAL FRAGRANCE WITH POME-GRANATE AND ROSE NOTES

3 Eau de parfum for her Zahrat El Sahraa

2000\* 1499\*

WOODY SPICY AROMA WITH NOTES OF FRESH MINT Teau de parfum for him Agizur

3200

2000\* 1499·

FRESH FOUGÈRE AROMA WITH BOLD NOTES OF SPICY

4 Eau de parfum for him Desperado

2300\* 1699°

TARRY, WOODY, SPICY AROMA

8 Eau de parfum for him The Best Bro's Game-Day 3264

2300\* 1699°





Learn more about the hit sets and the rules of the Welcome Program at faberlic.com or from your Faberlic Consultant.

















Any item for 200\* 99\*









Mollettone joggers

3300\* 2299\*

F23W161 black

F23W162 marsala

F23W16

F23W164 marsala

F23W165 blue neon

F23W16

F23W167

F23W168

F23W169 smoky purple





















### NEW ITEMS

Sweatshirt of mollettone

2900\* 1999\*

F23W151 black

F23W152 chocolate

F23W153

F23W154

F23W155

F23W156

23W157

F23W158

F23W159 smoky purpl













781247

Any item for 5



| : 24 x 21 x 10 cr | m                 |
|-------------------|-------------------|
| 2. Savanna        | 3. Winter Fantasy |
| 780933            | 781237            |
| 55 <sup>*</sup>   | 80*               |
|                   |                   |

XL: 23 x 32 x 10 cm 1. Euphoria 781238

90

M: 15 x 23,5 x 8,5 cm 4. Elegant 7. Quadro 781236 780934 5. Cats 781235

6. Sunrise

78