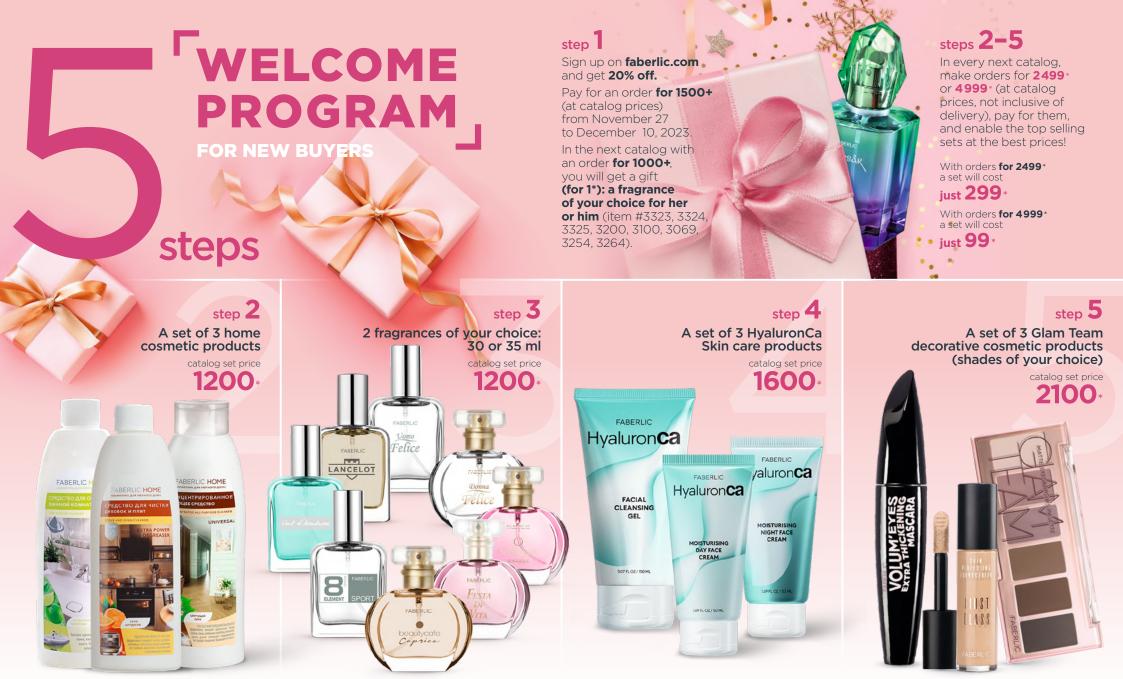

# FABERLIC

Select YOUR GIFTS

AND MAKE

the vibes of holidays!

> PREPARE for the New Year

> > WITH CATALOG 17/2023

STEP 1

Sian up on faberlic.com and get your 20% off. STEP 2

(in catalog prices) and pay for it November 27 to December 10, 2023.

STEP 3

Make an order for 1500+ roubles Get a fragrance of your choice as a gift (for 1\*) (item # 3323, 3324, 3325, 3200, 3100, 3069, 3254, 3264) with orders for 1000+ roubles for the next catalog.

Learn more about the hit sets and the rules of the Welcome Program at faberlic.com or from your Faberlic Consultant.

Any item for 200\* 99\*

Mollettone joggers

3300\* 2299\*

F23W161 black

F23W162 marsala

F23W16