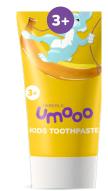

500\* **379**\*

Any 2 Umooo products

each

Offer is valid for pp. **178-180** 

It contains allantoin to strengthen and revitalize dents. 2885

Any item for <del>200\*</del> **149**°

Contains no fluoride or dyes. Gently cares for baby teeth.

2886

by promo

Any item for

2974

300\* **229** 

145\*

by promo

The flavor and toy