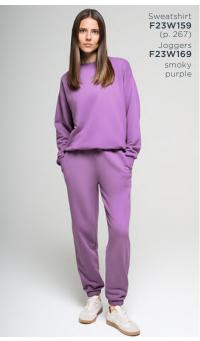

F23W164 marsala

F23W165 blue neon

F23W16

F23W167

F23W168

F23W169 smoky purple

F23W156

23W157

F23W158

F23W159 smoky purpl

781247

Any item for 5

| : 24 x 21 x 10 cr | m                 |
|-------------------|-------------------|
| 2. Savanna        | 3. Winter Fantasy |
| 780933            | 781237            |
| 55 <sup>*</sup>   | 80*               |
|                   |                   |