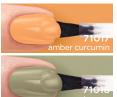

ting make-up. Watch by QR code



### MAKEUP ARTISTRY SCHOOL

As we age, wrinkles and age spots appear, skin gets dry and dull.

The function of lifting makeup is to make it more moisturized, healthy, and radiant from inside.

The main feature of anti-aging makeup is its application.
To get the desired effect, follow the massaging upward lines and apply a thin layer of makeup with light beating strokes.



Special OFFERS



### TWO WAYS TO APPLY:

USE A DRY SPONGE FOR A LIGHT MATTE EFFECT OR A DAMP SPONGE FOR THICK FINISH



| 6349                        | 6364              |
|-----------------------------|-------------------|
| china color                 | natural beige     |
| <b>6379</b><br>golden beige | <b>6533</b> ivory |

Any item for 449\*

**Any** powder shade

-65%

















Any item for 350\* **229**\*

Halal manufacturing standard

**BREATHABLE FORMULA** BASED ON PERETH OXYGEN **TECHNOLOGY** 































No UV lamp to dry

NO FADING NO CLEAVAGE

















2702 2870 Any item for 450\* **199**\*

2701 450\* **229**\*





Special OFFERS

Bonus
for buying

\*Any
hairspray

**225**\*

when buying by catalog for 499\*



Any item for 450\* **369**\*









A mega-nourishing formula is concentrated in this cream. It doesn't just soften the skin, but instantly gives and flakiness.

2924

Any item for 400\* 199\*

Restores your skin during the time of your sleep, providing elasticity

6737

moistens and softens your skin. Protects it against aggressive

6736

Any product The offer is valid for pp. **112-113** 

omegahit



Any item for