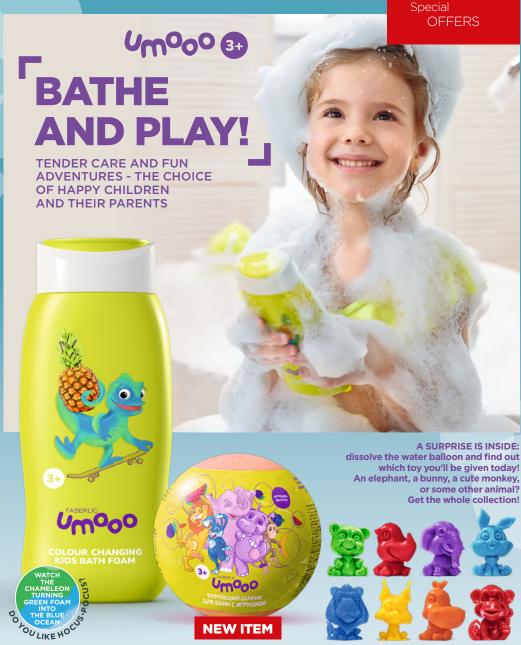

500\* **379**\*

Any 2 Umooo products

each

Offer is valid for pp. **178-180** 

It contains allantoin to strengthen and revitalize dents. 2885

Any item for <del>200\*</del> **149**°

Contains no fluoride or dyes. Gently cares for baby teeth.

2886

by promo

Any item for

2974

300\* **229** 

145\*

by promo

The flavor and toy

ordering a balloon.

are randomly selected when

2882

SUITABLE FOR ALLERGY

SUFFERERSCLEAN AND POLISH

Material: microfiber (90% polyester, 10% polyamide). Moisten before use, rub in circular motions without applying strong pressure.