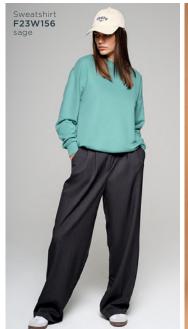

### NEW ITEMS

Sweatshirt of mollettone

2900\* 1999\*

F23W151 black

F23W152 chocolate

F23W153

F23W154

F23W155

F23W156

23W157

F23W158

F23W159 smoky purpl

781247

Any item for 5

| : 24 x 21 x 10 cr | m                 |
|-------------------|-------------------|
| 2. Savanna        | 3. Winter Fantasy |
| 780933            | 781237            |
| 55 <sup>*</sup>   | 80*               |
|                   |                   |