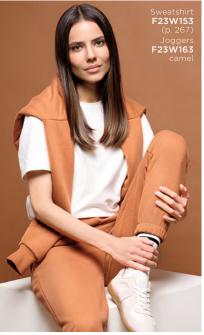

### NEW ITEMS

Sweatshirt of mollettone

2900\* 1999\*

F23W151 black

F23W152 chocolate

F23W153

F23W154

F23W155

F23W156

23W157

F23W158

F23W159 smoky purpl

781247

Any item for 5

| : 24 x 21 x 10 cr | m                 |
|-------------------|-------------------|
| 2. Savanna        | 3. Winter Fantasy |
| 780933            | 781237            |
| 55 <sup>*</sup>   | 80*               |
|                   |                   |