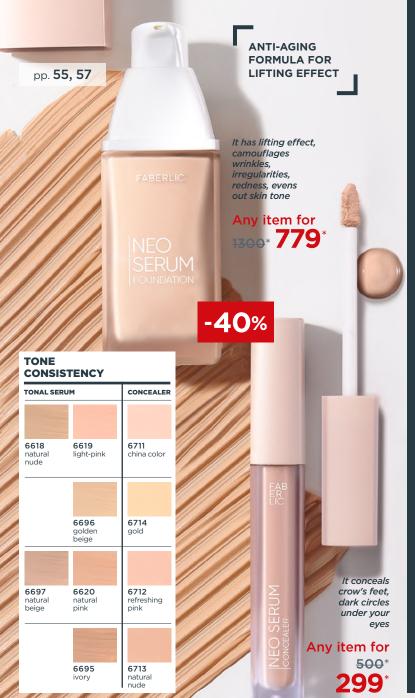

Any item for 40

FABER

Fights against all signs of aging

0653

1300\* **999**\*

Models facial contour, firms and tightens the skin

0654

1800\* **1299**\*

0656 2000\* **1499**\*

**Hydrolyzed collagen** reduces fine lines and wrinkles. **Caffeine** is a strong antioxidant to fight the signs of aging.

0948 1<del>700</del>\* **999**\*

OLGA FOX, makeup artist, author of master classes for FABERLIC, she explains the way to make a lifting make-up. Watch by QR code

### MAKEUP ARTISTRY SCHOOL

As we age, wrinkles and age spots appear, skin gets dry and dull.

The function of lifting makeup is to make it more moisturized, healthy, and radiant from inside.

The main feature of anti-aging makeup is its application.
To get the desired effect, follow the massaging upward lines and apply a thin layer of makeup with light beating strokes.

### TWO WAYS TO APPLY:

USE A DRY SPONGE FOR A LIGHT MATTE EFFECT OR A DAMP SPONGE FOR THICK FINISH

| 6349                        | 6364              |
|-----------------------------|-------------------|
| china color                 | natural beige     |
| <b>6379</b><br>golden beige | <b>6533</b> ivory |