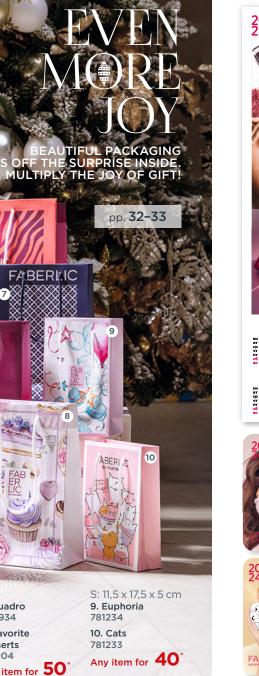

F23W156

23W157

F23W158

F23W159 smoky purpl

781247

Any item for 5

| : 24 x 21 x 10 cr | m                 |
|-------------------|-------------------|
| 2. Savanna        | 3. Winter Fantasy |
| 780933            | 781237            |
| 55 <sup>*</sup>   | 80*               |
|                   |                   |

XL: 23 x 32 x 10 cm 1. Euphoria 781238

90

M: 15 x 23,5 x 8,5 cm 4. Elegant 7. Quadro 781236 780934 5. Cats 781235

6. Sunrise

780935

8. Favorite desserts 781204 Any item for 50 S: 11,5 x 17,5 x 5 cm 9. Euphoria 781234 10. Cats 781233