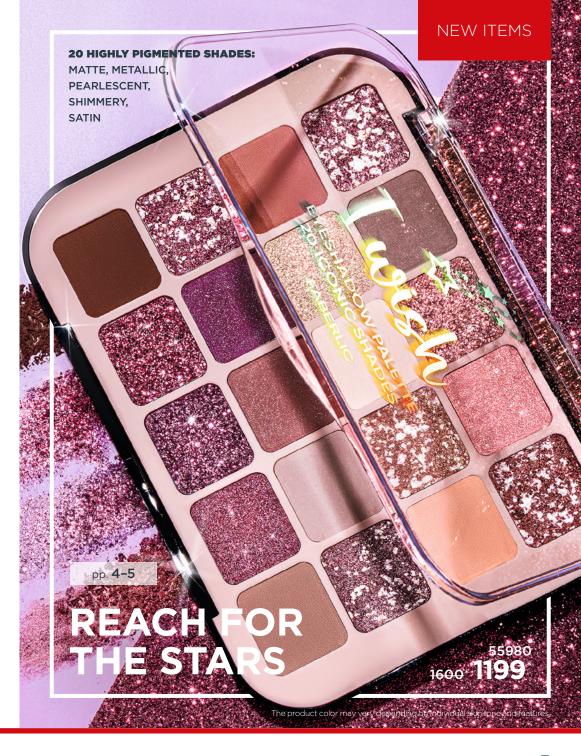

TH INNOVATIVE A-FORIA COMPLEX

5 Eau de parfum for her Futuria 3100

2000\* 1499

2 Eau de parfum for her El Hazna

2000\* 1499

AMBER ORIENTAL

FRAGRANCE WITH POWDERY

FLORAL-FRUITY, MUSKY-VANILLA AROMA

Beau de parfum for her

Jemma El Fna 3324

2000\* 1499

WOODY FLORAL ORIENTAL FRAGRANCE WITH POME-GRANATE AND ROSE NOTES

3 Eau de parfum for her Zahrat El Sahraa

2000\* 1499\*

WOODY SPICY AROMA WITH NOTES OF FRESH MINT Teau de parfum for him Agizur

3200

2000\* 1499·

FRESH FOUGÈRE AROMA WITH BOLD NOTES OF SPICY

4 Eau de parfum for him Desperado

2300\* 1699°

TARRY, WOODY, SPICY AROMA

8 Eau de parfum for him The Best Bro's Game-Day 3264

2300\* 1699°





Learn more about the hit sets and the rules of the Welcome Program at faberlic.com or from your Faberlic Consultant.

















Any item for 200\* 99\*









Mollettone joggers

3300\* 2299\*

F23W161 black

F23W162 marsala

F23W16

F23W164 marsala

F23W165 blue neon

F23W16

F23W167

F23W168

F23W169 smoky purple





















### NEW ITEMS

Sweatshirt of mollettone

2900\* 1999\*

F23W151 black

F23W152 chocolate

F23W153

F23W154

F23W155

F23W156

23W157

F23W158

F23W159 smoky purpl













781247

Any item for 5



| : 24 x 21 x 10 cr | m                 |
|-------------------|-------------------|
| 2. Savanna        | 3. Winter Fantasy |
| 780933            | 781237            |
| 55 <sup>*</sup>   | 80*               |
|                   |                   |

XL: 23 x 32 x 10 cm 1. Euphoria 781238

90

M: 15 x 23,5 x 8,5 cm 4. Elegant 7. Quadro 781236 780934 5. Cats 781235

6. Sunrise