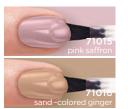

ifting make-up. Watch by QR code



### MAKEUP ARTISTRY SCHOOL

As we age, wrinkles and age spots appear, skin gets dry and dull.

The function of lifting makeup is to make it more moisturized, healthy, and radiant from inside.

The main feature of anti-aging makeup is its application.
To get the desired effect, follow the massaging upward lines and apply a thin layer of makeup with light beating strokes.



Special OFFERS



### TWO WAYS TO APPLY:

USE A DRY SPONGE FOR A LIGHT MATTE EFFECT OR A DAMP SPONGE FOR THICK FINISH



| 6349                        | 6364              |
|-----------------------------|-------------------|
| china color                 | natural beige     |
| <b>6379</b><br>golden beige | <b>6533</b> ivory |

Any item for 449\*

**Any** powder shade

-65%

















Any item for 350\* **229**\*

Halal manufacturing standard

**BREATHABLE FORMULA** BASED ON PERETH OXYGEN **TECHNOLOGY** 































No UV lamp to dry

NO FADING NO CLEAVAGE

















2702 2870 Any item for 450\* **199**\*

2701 450\* **229**\*





Special OFFERS

Bonus
for buying

\*Any
hairspray

**225**\*

when buying by catalog for 499\*



Any item for 450\* **369**\*









A mega-nourishing formula is concentrated in this cream. It doesn't just soften the skin, but instantly gives and flakiness.

2924

Any item for 400\* 199\*

Restores your skin during the time of your sleep, providing elasticity

6737

moistens and softens your skin. Protects it against aggressive

6736

Any product The offer is valid for pp. **112-113** 

omegahit



Any item f