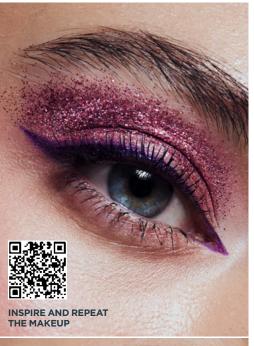

0656 2000\* **1499**\*

**Hydrolyzed collagen** reduces fine lines and wrinkles. **Caffeine** is a strong antioxidant to fight the signs of aging.

0948 1<del>700</del>\* **999**\*

OLGA FOX, makeup artist, author of master classes for FABERLIC, she explains the way to make a lifting make-up. Watch by QR code

### MAKEUP ARTISTRY SCHOOL

As we age, wrinkles and age spots appear, skin gets dry and dull.

The function of lifting makeup is to make it more moisturized, healthy, and radiant from inside.

The main feature of anti-aging makeup is its application.
To get the desired effect, follow the massaging upward lines and apply a thin layer of makeup with light beating strokes.

### TWO WAYS TO APPLY:

USE A DRY SPONGE FOR A LIGHT MATTE EFFECT OR A DAMP SPONGE FOR THICK FINISH

| 6349                        | 6364              |
|-----------------------------|-------------------|
| china color                 | natural beige     |
| <b>6379</b><br>golden beige | <b>6533</b> ivory |