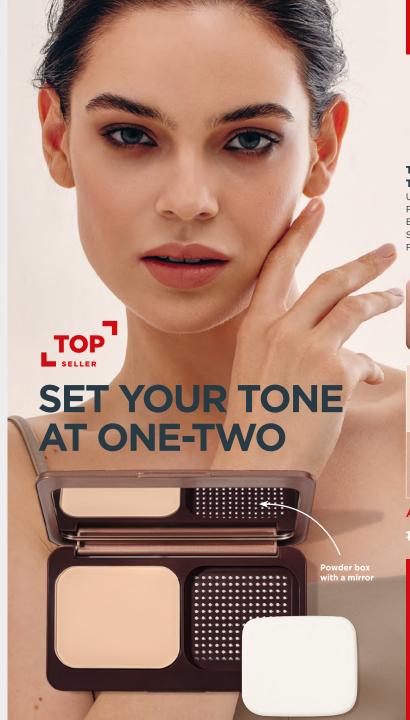

### TWO WAYS TO APPLY:

USE A DRY SPONGE FOR A LIGHT MATTE EFFECT OR A DAMP SPONGE FOR THICK FINISH

| 6349                        | 6364              |
|-----------------------------|-------------------|
| china color                 | natural beige     |
| <b>6379</b><br>golden beige | <b>6533</b> ivory |

Any item for 449\*

**Any** powder shade

-65%

Any item for 350\* **229**\*

Halal manufacturing standard

**BREATHABLE FORMULA** BASED ON PERETH OXYGEN **TECHNOLOGY** 

No UV lamp to dry

NO FADING NO CLEAVAGE