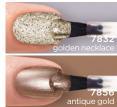

a lifting make-up. Watch by QR code



### MAKEUP ARTISTRY SCHOOL

As we age, wrinkles and age spots appear, skin gets dry and dull.

The function of lifting makeup is to make it more moisturized, healthy, and radiant from inside.

The main feature of anti-aging makeup is its application.
To get the desired effect, follow the massaging upward lines and apply a thin layer of makeup with light beating strokes.



Special OFFERS



### TWO WAYS TO APPLY:

USE A DRY SPONGE FOR A LIGHT MATTE EFFECT OR A DAMP SPONGE FOR THICK FINISH



| 6349                        | 6364              |
|-----------------------------|-------------------|
| china color                 | natural beige     |
| <b>6379</b><br>golden beige | <b>6533</b> ivory |

Any item for 449\*

**Any** powder shade

-65%

















Any item for 350\* **229**\*

Halal manufacturing standard

**BREATHABLE FORMULA** BASED ON PERETH OXYGEN **TECHNOLOGY** 































No UV lamp to dry

NO FADING NO CLEAVAGE

















2702 2870 Any item for 450\* **199**\*

2701 450\* **229**\*





Special OFFERS

Bonus
for buying

\*Any
hairspray

**225**\*

when buying by catalog for 499\*



Any item for 450\* **369**\*









A mega-nourishing formula is concentrated in this cream. It doesn't just soften the skin, but instantly gives and flakiness.

2924

Any item for 400\* 199\*

Restores your skin during the time of your sleep, providing elasticity

6737

moistens and softens your skin. Protects it against aggressive

6736

Any product The offer is valid for pp. **112-113** 

omegahit



Any it