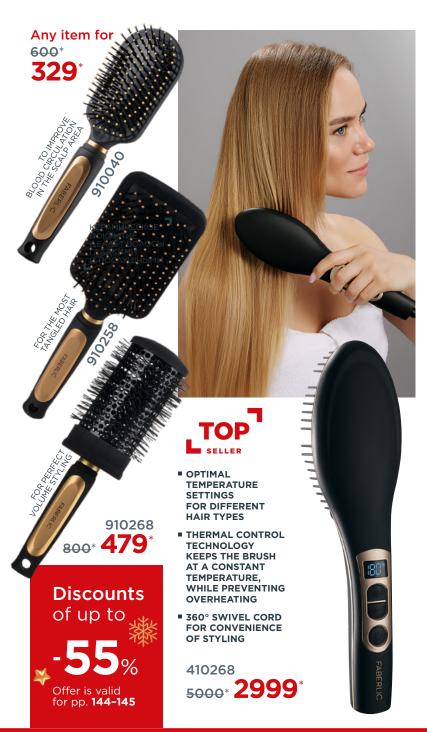

t from inside.

The main feature of anti-aging makeup is its application.
To get the desired effect, follow the massaging upward lines and apply a thin layer of makeup with light beating strokes.



Special OFFERS



### TWO WAYS TO APPLY:

USE A DRY SPONGE FOR A LIGHT MATTE EFFECT OR A DAMP SPONGE FOR THICK FINISH



| 6349                        | 6364              |
|-----------------------------|-------------------|
| china color                 | natural beige     |
| <b>6379</b><br>golden beige | <b>6533</b> ivory |

Any item for 449\*

**Any** powder shade

-65%

















Any item for 350\* **229**\*

Halal manufacturing standard

**BREATHABLE FORMULA** BASED ON PERETH OXYGEN **TECHNOLOGY** 































No UV lamp to dry

NO FADING NO CLEAVAGE

















2702 2870 Any item for 450\* **199**\*

2701 450\* **229**\*





Special OFFERS

Bonus
for buying

\*Any
hairspray

**225**\*

when buying by catalog for 499\*



Any item for 450\* **369**\*









A mega-nourishing formula is concentrated in this cream. It doesn't just soften the skin, but instantly gives and flakiness.

2924

Any item for 400\* 199\*

Restores your skin during the time of your sleep, providing elasticity

6737

moistens and softens your skin. Protects it against aggressive

6736

Any product The offer is valid for pp. **112-113** 

omegahit



Any item for 200\* 149\*

TO EFFECTIVELY WHITEN TOOTH

TO PREVENT DENTAL CAVITIES

AND GUM DISEASE



FOR LONG FRESH BREATH

2245



TO PREVENT

INFLAMMATION

2244







THE PORTABLE IRRIGATOR PROVIDES EFFECTIVE **ORAL HYG