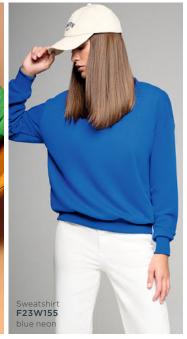

### NEW ITEMS

Sweatshirt of mollettone

2900\* 1999\*

F23W151 black

F23W152 chocolate

F23W153

F23W154

F23W155

F23W156

23W157

F23W158

F23W159 smoky purpl

781247

Any item for 5

| : 24 x 21 x 10 cr | m                 |
|-------------------|-------------------|
| 2. Savanna        | 3. Winter Fantasy |
| 780933            | 781237            |
| 55 <sup>*</sup>   | 80*               |
|                   |                   |