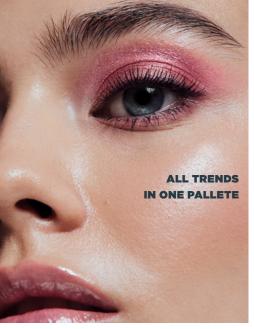

0656 2000\* **1499**\*

**Hydrolyzed collagen** reduces fine lines and wrinkles. **Caffeine** is a strong antioxidant to fight the signs of aging.

0948 1<del>700</del>\* **999**\*

OLGA FOX, makeup artist, author of master classes for FABERLIC, she explains the way to make a lifting make-up. Watch by QR code

### MAKEUP ARTISTRY SCHOOL

As we age, wrinkles and age spots appear, skin gets dry and dull.

The function of lifting makeup is to make it more moisturized, healthy, and radiant from inside.

The main feature of anti-aging makeup is its application.
To get the desired effect, follow the massaging upward lines and apply a thin layer of makeup with light beating strokes.

### TWO WAYS TO APPLY:

USE A DRY SPONGE FOR A LIGHT MATTE EFFECT OR A DAMP SPONGE FOR THICK FINISH

| 6349                        | 6364              |
|-----------------------------|-------------------|
| china color                 | natural beige     |
| <b>6379</b><br>golden beige | <b>6533</b> ivory |