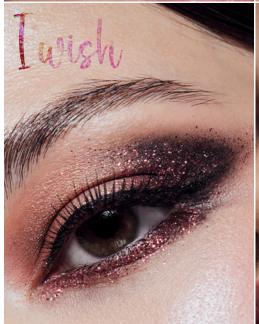

0656 2000\* **1499**\*

**Hydrolyzed collagen** reduces fine lines and wrinkles. **Caffeine** is a strong antioxidant to fight the signs of aging.

0948 1<del>700</del>\* **999**\*

OLGA FOX, makeup artist, author of master classes for FABERLIC, she explains the way to make a lifting make-up. Watch by QR code

### MAKEUP ARTISTRY SCHOOL

As we age, wrinkles and age spots appear, skin gets dry and dull.

The function of lifting makeup is to make it more moisturized, healthy, and radiant from inside.

The main feature of anti-aging makeup is its application.
To get the desired effect, follow the massaging upward lines and apply a thin layer of makeup with light beating strokes.

### TWO WAYS TO APPLY:

USE A DRY SPONGE FOR A LIGHT MATTE EFFECT OR A DAMP SPONGE FOR THICK FINISH

| 6349                        | 6364              |
|-----------------------------|-------------------|
| china color                 | natural beige     |
| <b>6379</b><br>golden beige | <b>6533</b> ivory |