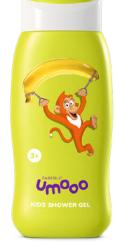

500\* **379**\*

Any 2 Umooo products

each

Offer is valid for pp. **178-180** 

It contains allantoin to strengthen and revitalize dents. 2885

Any item for <del>200\*</del> **149**°

Contains no fluoride or dyes. Gently cares for baby teeth.