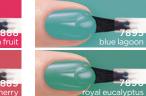

nction of lifting makeup is to make it more moisturized, healthy, and radiant from inside.

The main feature of anti-aging makeup is its application.
To get the desired effect, follow the massaging upward lines and apply a thin layer of makeup with light beating strokes.



Special OFFERS



### TWO WAYS TO APPLY:

USE A DRY SPONGE FOR A LIGHT MATTE EFFECT OR A DAMP SPONGE FOR THICK FINISH



| 6349                        | 6364              |
|-----------------------------|-------------------|
| china color                 | natural beige     |
| <b>6379</b><br>golden beige | <b>6533</b> ivory |

Any item for 449\*

**Any** powder shade

-65%

















Any item for 350\* **229**\*

Halal manufacturing standard

**BREATHABLE FORMULA** BASED ON PERETH OXYGEN **TECHNOLOGY** 































No UV lamp to dry

NO FADING NO CLEAVAGE

















2702 2870 Any item for 450\* **199**\*

2701 450\* **229**\*





Special OFFERS

Bonus
for buying

\*Any
hairspray

**225**\*

when buying by catalog for 499\*



Any item for 450\* **369**\*









A mega-nourishing formula is concentrated in this cream. It doesn't just soften the skin, but instantly gives and flakiness.

2924

Any item for 400\* 199\*

Restores your skin during the time of your sleep, providing elasticity

6737

moistens and softens your skin. Protects it against aggressive

6736

Any product The offer is valid for pp. **112-113** 

omegahit



Any item for 200\* 149\*

TO EFFECTIVELY WHITEN TOOTH

TO PREVENT DENTAL CAVITIES

AND GUM DISEASE



FOR LONG FRESH BREATH

2245



TO PREVENT

IN