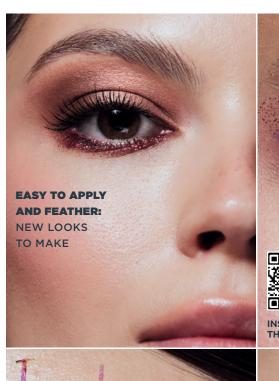

0656 2000\* **1499**\*

**Hydrolyzed collagen** reduces fine lines and wrinkles. **Caffeine** is a strong antioxidant to fight the signs of aging.

0948 1<del>700</del>\* **999**\*

OLGA FOX, makeup artist, author of master classes for FABERLIC, she explains the way to make a lifting make-up. Watch by QR code

### MAKEUP ARTISTRY SCHOOL

As we age, wrinkles and age spots appear, skin gets dry and dull.

The function of lifting makeup is to make it more moisturized, healthy, and radiant from inside.

The main feature of anti-aging makeup is its application.
To get the desired effect, follow the massaging upward lines and apply a thin layer of makeup with light beating strokes.

### TWO WAYS TO APPLY:

USE A DRY SPONGE FOR A LIGHT MATTE EFFECT OR A DAMP SPONGE FOR THICK FINISH

| 6349                        | 6364              |
|-----------------------------|-------------------|
| china color                 | natural beige     |
| <b>6379</b><br>golden beige | <b>6533</b> ivory |