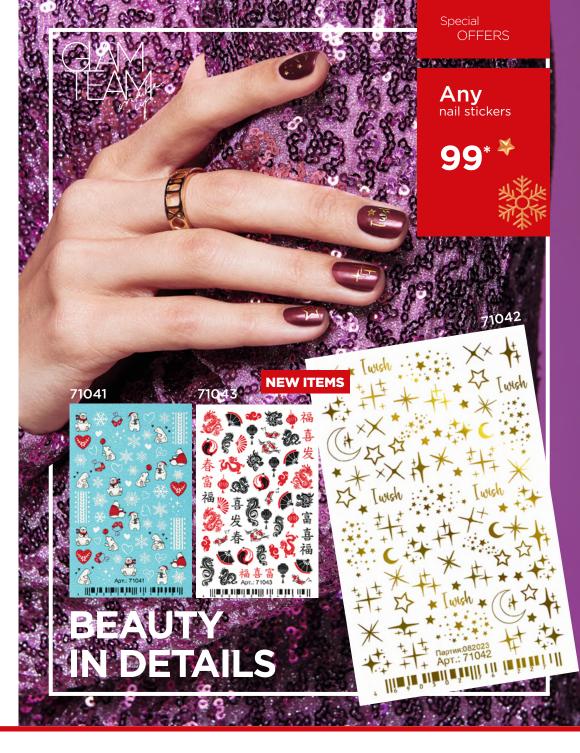

d radiant from inside.

The main feature of anti-aging makeup is its application.
To get the desired effect, follow the massaging upward lines and apply a thin layer of makeup with light beating strokes.



Special OFFERS



### TWO WAYS TO APPLY:

USE A DRY SPONGE FOR A LIGHT MATTE EFFECT OR A DAMP SPONGE FOR THICK FINISH



| 6349                        | 6364              |
|-----------------------------|-------------------|
| china color                 | natural beige     |
| <b>6379</b><br>golden beige | <b>6533</b> ivory |

Any item for 449\*

**Any** powder shade

-65%

















Any item for 350\* **229**\*

Halal manufacturing standard

**BREATHABLE FORMULA** BASED ON PERETH OXYGEN **TECHNOLOGY** 































No UV lamp to dry

NO FADING NO CLEAVAGE

















2702 2870 Any item for 450\* **199**\*

2701 450\* **229**\*





Special OFFERS

Bonus
for buying

\*Any
hairspray

**225**\*

when buying by catalog for 499\*



Any item for 450\* **369**\*









A mega-nourishing formula is concentrated in this cream. It doesn't just soften the skin, but instantly gives and flakiness.

2924

Any item for 400\* 199\*

Restores your skin during the time of your sleep, providing elasticity

6737

moistens and softens your skin. Protects it against aggressive

6736

Any product The offer is valid for pp. **112-113** 

omegahit



Any item for 200\* 149\*

TO EFFECTIVELY WHITEN TOOTH

TO PREVENT DENTAL CAVITIES

AND GUM DISEASE



FOR LONG FRESH BREATH

2245



TO PREVENT

INFLAMMATION

2244







THE PORTABLE IRRIGATOR PROVIDES EFFECTIVE **