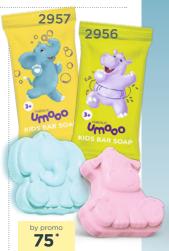

500\* **379**\*

Any 2 Umooo products

each

Offer is valid for pp. **178-180** 

It contains allantoin to strengthen and revitalize dents. 2885

Any item for <del>200\*</del> **149**°

Contains no fluoride or dyes. Gently cares for baby teeth.

2886

by promo

Any item for

2974

300\* **229** 

145\*

by promo

The flavor and toy

ordering a balloon.

are randomly selected when

2882

SUITABLE FOR ALLERGY

SUFFERERSCLEAN AND POLISH

Material: microfiber (90% polyester, 10% polyamide). Moisten before use, rub in circular motions without applying strong pressure.