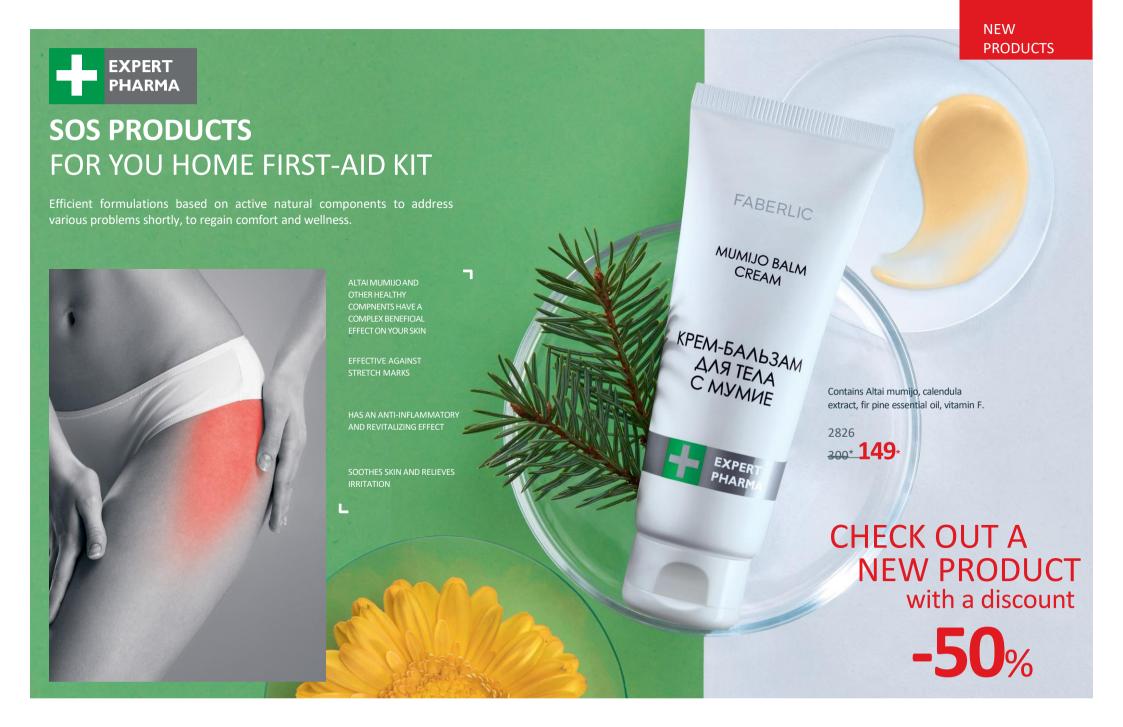

Achievable result

knowledge is required to use this device.

Stylish design

ergonomic case, color display, user-friendly interface.

Multilanguage interface

RU, EN, DE, CZ, IT

treatment programs:

Hypertension Allergy Hypotension Pain Head Severe pain Throat **Bloating** Diarrhea Intracardiac pressure

Cough

Gastrointestinal pain Constipation

**Asphyxia** Cellulite

Dynamic electrical neurostimulation (DENS) is a physiotherapeutic method based on the effect of low frequency currents on certain areas of the body. This method has been proven as an effective therapeutic practice to prevent numerous diseases.

### COUTERINDICATIONS ARE POSSIBLE.

Gynecological pain

Gynecology

Read the instruction manual and check with a healthcare specialist before use.

The entire product line has been tested clinically and has appropriate certificates issued by Federal Service for Surveillance in Healthcare. More information about DENAS products can be found in the DENAS catalog (item # 90120) or at denas.faberlic.com