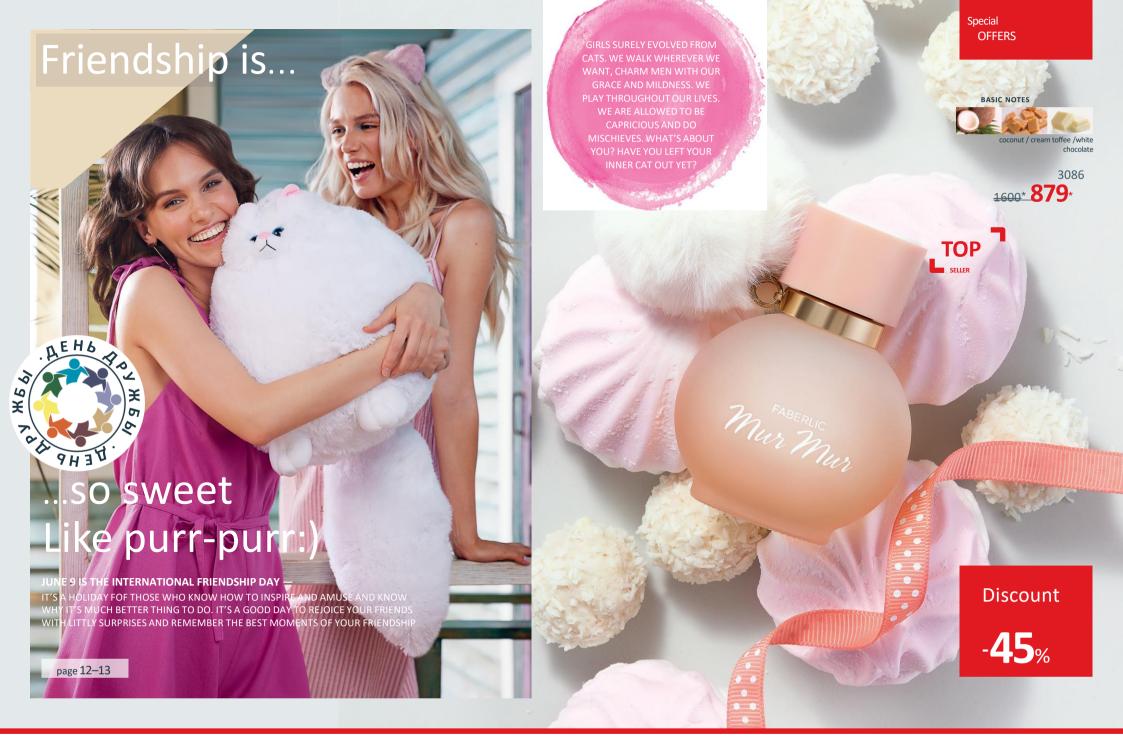

# ABERLIC

**BE YOUR BEST** 

**WE CELEBRATE** the Friendship Day

AND GET INSPIRED WITH

**NEW** 

eco-fiendly fragrances,

> WE MEET THE **SUMMER**

joy

3263

4600\* 2299\*

FOR HER: WOODY AND FLORAL AROMA WITH PHYTOGAIA COMPLEX\*

The air fills with ozonic freshness. Camomile sounds softly. True purity is created in the aromas of water lily and green tea. Phytogaia complex energizes, cedar and sandalwood notes bring awareness: the planet is home to us all!

3335

4000\* 1999\*

\*Phytogaia aroma complex improves your immunity and helps your regain the power of life.

IT'S CLEAR - IT'S GREEN!

The caps are made of cork oak.
The bark of the tree is selfhealing, so the cork collection
does not harm the tree. Both caps
and bottle are recyclable. We
have encased live plant seeds,
capable of sprouting in the
ground, in the perfume pouches.