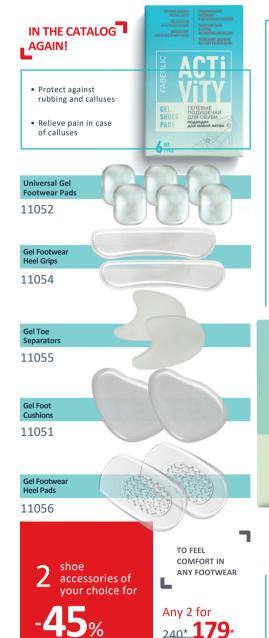

**NEITHER HOT, NOR COLD!** 

FABERLIC L

LING ОХЛАЖДАЮЩИЙ ГЕЛЕВЫЙ ПЛАСТЫРЬ

ОХЛАЖДАЮЩИЙ ЭФФЕКТ

ДЛЯ ТЕЛА

FABE

-40%

**WALK** 10000 STEPS\* WITH EASE! Relieves pain Heals quickly Water resistant Invisible on the skin Up to 24 hours EXPRESS AID FOR CALLUSES AFTER LONG-DISTANCE WALKING OR WEARING TIGHT OR HIGH-HEEL SHOES 910431 **700\* 399** \*Recommended norm of steps per day. 3 pcs. 3 pcs.

m ALL-ПЛАСТЫРИ **PURPOSE УНИВЕРСАЛЬНЫЕ PATCHES УЛЬТРАТОНКИЕ** 

Remove the patches in the morning without touching the blackened part, Wash your feet thoroughly.

910433 400\* 239

Invisible

Ultrathin

10 pcs.

FABERLIC L

each

by promo