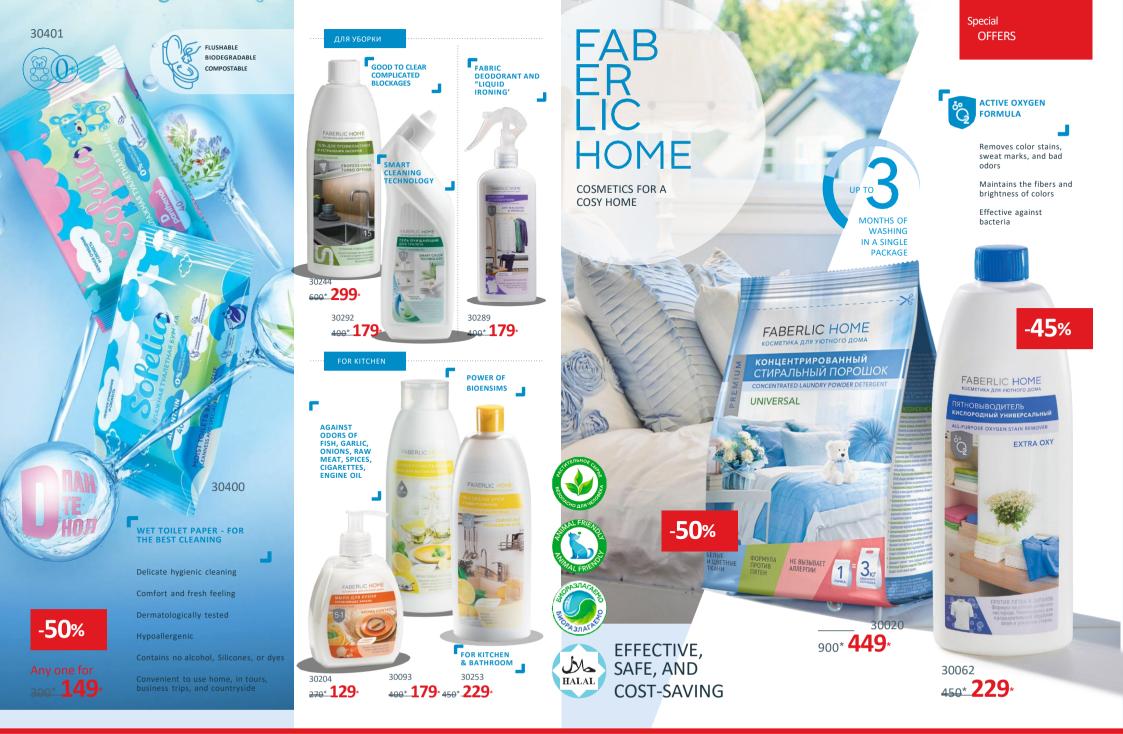

### METHOD OF APPLICATION

PATCHES DETOX

SECRETS OF THE FAST

Oriental medicine identifies more than

human foot, responsible for the function

60 biologically active points on the

of the internal organs. Through their

make you feel refreshed, invigorated.

Bamboo vinegar improves blood flow.

antibacterial properties.

blood pressure.

effect on these points, the patches

and energized in the morning.

UNIQUE COMPOSITION

Remove the protective

the patch center.

11016

layer along the cutting line.

Attach the powder bag to

1300\* **779** 

**НОЖНЫЕ** 

ПЛАСТЫРИ

Attach the patch onto your sole carefully and leave it on overnight (at least, for 6-8 hours)

Remove the patches in the morning without touching the blackened part, Wash your feet thoroughly.

910433 400\* 239

Invisible

Ultrathin

10 pcs.

FABERLIC L

each

by promo