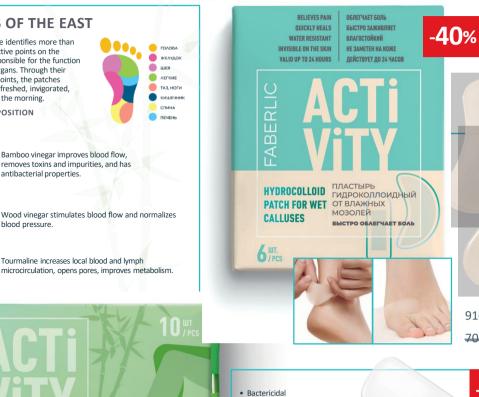

### METHOD OF APPLICATION

PATCHES DETOX

SECRETS OF THE FAST

Oriental medicine identifies more than

human foot, responsible for the function

60 biologically active points on the

of the internal organs. Through their

make you feel refreshed, invigorated.

Bamboo vinegar improves blood flow.

antibacterial properties.

blood pressure.

effect on these points, the patches

and energized in the morning.

UNIQUE COMPOSITION

Remove the protective

BACTERICIDAL

WATER RESISTANT

INVISIBLE

SAFE WOUND PROTECTION

БАКТЕРИЦИДНЫЕ

ВЛАГОСТОЙКИЕ

НАЛЕЖНАЯ ЗАШИТА РАН

НЕЗАМЕТНЫ НА КОЖЕ