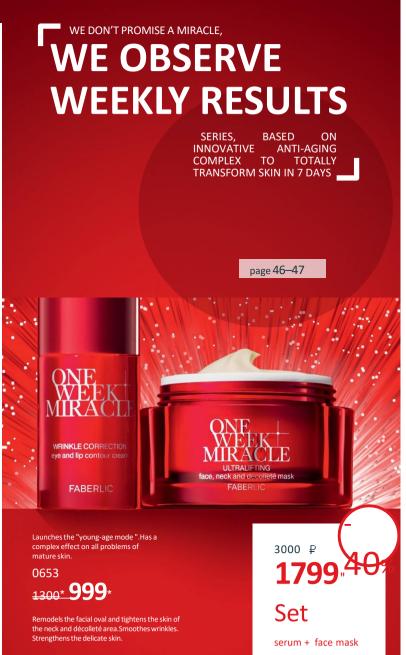

Strengthens the most wrinkleprone skin of the eye contour and lins

0655

1300\* **999**\*

Restores skin elasticity. Provides a noticeable lifting effect. Protects the skin from UV rays.

0651

Accelerates skin regeneration processes during sleep. Promotes lifting.

0652

Any one for 1700\* **1299**\*

1700\* **1299**\*

0654

6 TOP SHADES FOR THE MOST SENSUAL AND VIVID LOOK

CREAMY TEXTURE WITH SATIN FINISHING

40798

1000\* **499**\*