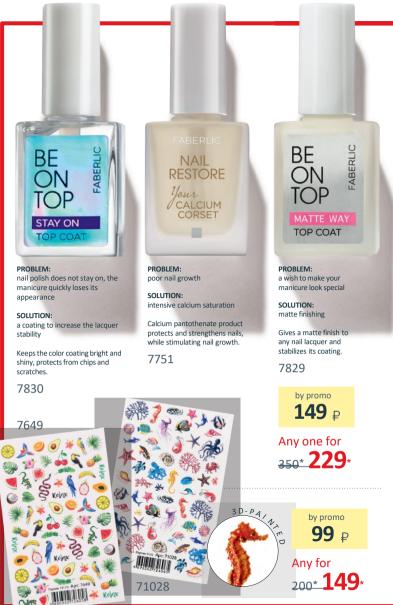

for 499+

RELAXING GEL TO PREPARE SKIN FOR MANICURE AND PEDICURE 14898

OR CUTICLE
REMOVER
14899

STICKY RESIDUE REMOVER

7719 14999

-50%

Any one for 400\* **199**\*

**OFFERS** STAYS ON FOR LIP TO 6 DAYS DRIES WITHOUT UV LAMPS THROUGH THE SPECIAL PHOTOINITIATOR TECHNOLOGY 7892 PATENTED HEXANAL INGREDIENT NOURISHES AND STRENGTHENS NAILS hummingbird 7914 7902 7900 electric gentle washed-nink coral rose 7889 7915 7909 7893 Barbados cherr Indigo lilac macadamia 7903 7894 7879 hot chili juicy cherry velour pineapple 7886 7907 7897 7904 snarkling nuthrown scarlet poplin burgundy 7878 7885 crimson satin 7896 cambric majestic 7887 eucalvptus nude 7888 7895 cashmere dragon fruit blue lagoon 7893 7901 7897 Chile fuchsia pink nude tropical liana 7906 7890 7913 crimson gloss coral reef black vinvl NAIL POLISH Any one for by promo 350\* **229**\* **149** ₽ STABLE GLITTERING 7799 7796 pink brilliance red carpet 7831 golden haute couture necklace 7833 7795 7856 spotlighted Antique amethyst gold 7797 7857