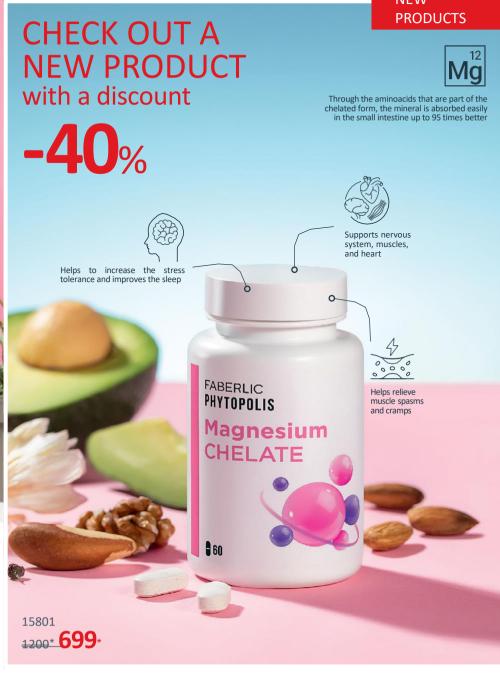

# **TO PROTECT YOU FROM STRESS**

THE MAIN FUNCTION OF MAGNESIUM IS SUPPORTING THE NERVOUS SYSTEMAND INCREASING THE STRESS TOLERANCE OF THE BODY.IF MAGNESIUM LEVELS ARE LOW, IT'S HARDER TO MANAGE EMOTIONAL STRESSES AND PHYSICAL EXERTION.