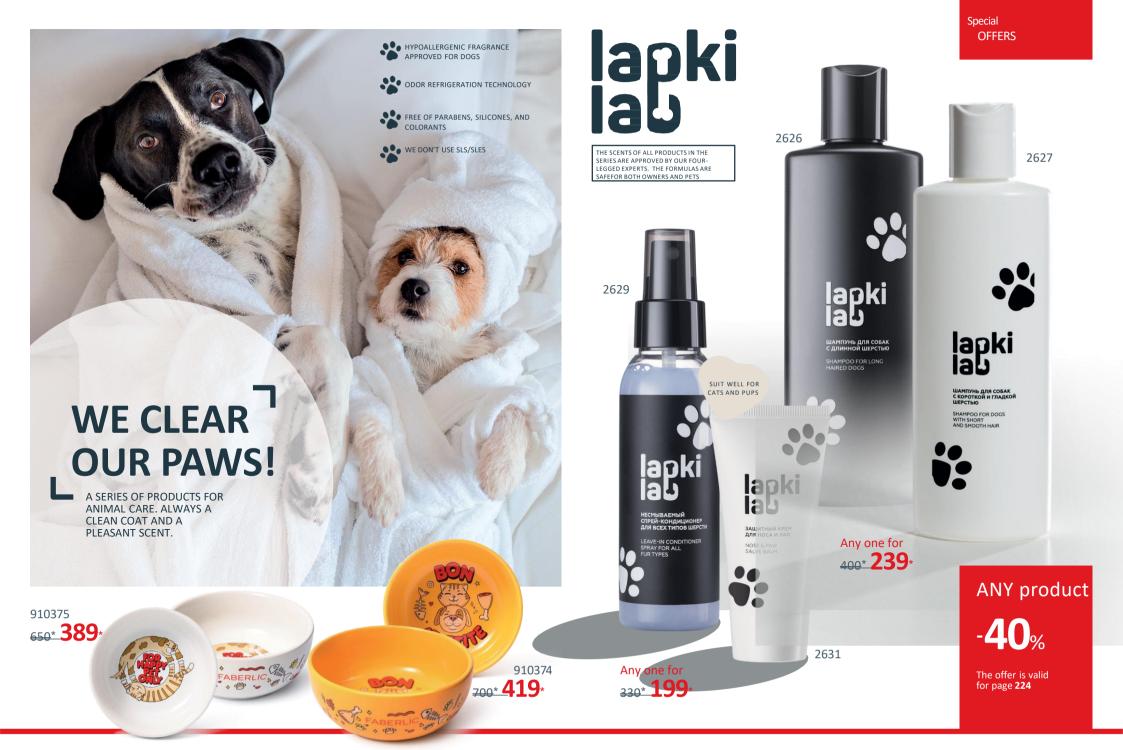

- SPA Therapy
- · Relieves tension and fatigue
- Improves blood circulation
- Moisturizes your skin
- Smoothens wrinkles

SPA THERAPY **SPA-ТЕРАПИЯ** RELIEVES TENSION AND FATIGUE СНИМАЕТ НАПРЯЖЕНИЕ И УСТАЛОСТЬ IMPROVES BLOOD CIRCUL ATION AUAMITYLL IINDRAUGITRIU KOUBR MOISTURIZES THE SKIN VRITAXHIET KOWY РАССЛАБЛЯЮШАЯ маска для глаз

910105 500\* 299

> **МЯГКИЙ СОГРЕВЛЮЩИЙ ЗФФЕКТ** OUVELATE EACLYBHPIE IN MPIMEAHPIE EQUIN

YCHOKANBAET IN PACCAAEARET ЗЛАСТИЧНАЯ ОСНОВА С ПЕРФОРАЦИЕЙ ДЛЯ ДЫХАНИЯ КОЖИ

ARMING ПЛАСТЫРЬ СОГРЕВАЮЩИЙ

помощь при боли в мышцах

M CYCTABAX

MILD WORMING EFFECT

CALMS AND RELAXES

WATER RESISTAN

RELIEVES JOINT AND MUSCLE PAIN

ELASTIC BASE WITH PERFORATION FOR SKIN BREATHING

- Mild warming effect
- · Calms and relaxes

• Relieves joint and muscle pain

- Elastic base with perforation for skin breathing
- Water resistant

HELPFUL TO RELIEVE PAIN AND INFLAMMATION PROCESSES IN JOINTS AND MUSCLE TISSUE, **EFFECTIVE AGAINSTSPRAINS AND BRUISES** 

Suitable for every body area

910442 600\* **359** 

Counterindications: individual intolerance to the components, open wounds and skin injuries

RELIEVES SUNBURN CONDITION

910104

400\* 239\*

AT THE COMPUTER

REFRESHES WHEN DOING SPORTS, RESTING ON THE BEACH, WORKING