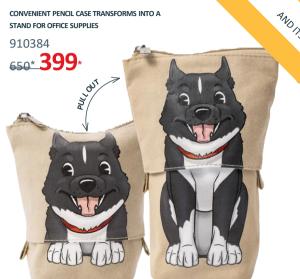

A SPACIOUS MAKEUP BAG IS USEFUL FOR VARIOUS LITTLE THINGS

910383

500\* **299**\*

COMPACT BAG: IT TAKES
UP VERY LITTLE SPACE
WHEN FOLDED

910336

600\* **359**\*

910381 1000\* **599**\*

910373