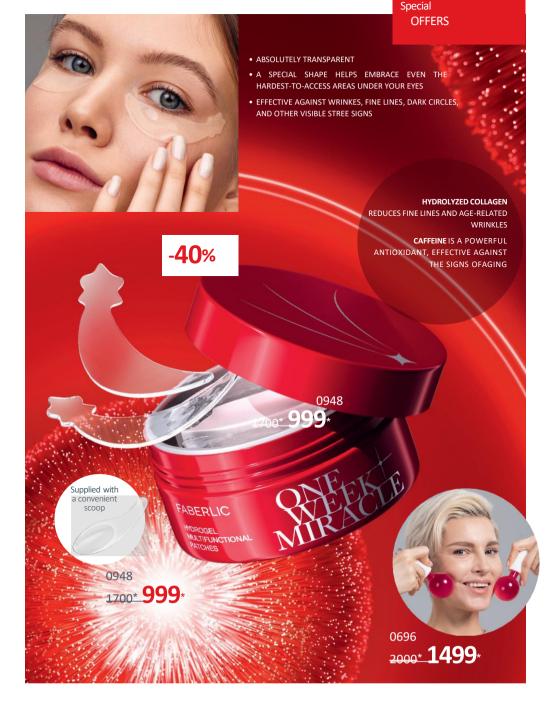

Strengthens the most wrinkleprone skin of the eye contour and lins

0655

1300\* **999**\*

Restores skin elasticity. Provides a noticeable lifting effect. Protects the skin from UV rays.

0651

Accelerates skin regeneration processes during sleep. Promotes lifting.

0652

Any one for 1700\* **1299**\*

1700\* **1299**\*

0654

6 TOP SHADES FOR THE MOST SENSUAL AND VIVID LOOK

CREAMY TEXTURE WITH SATIN FINISHING

40798

1000\* **499**\*