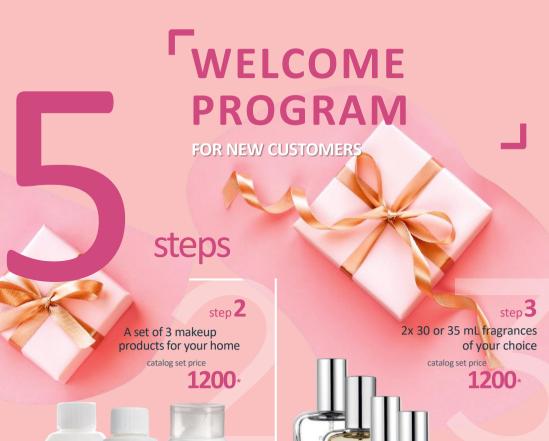

### steps **2-5**

Make and pay for orders for 2 499+\* or 4999+\* roubles (in catalog prices, excluding the delivery cost) in the next catalogs and receive popular products and superprices!

When ordering for 2499+\*

the set will be

as cheap as 299\*

When ordering for **4999**\* the set will be

as cheap as 99\*

Learn more about popular new products and Welcome Program rules at faberlic.com or with your Faberlic Consultant.