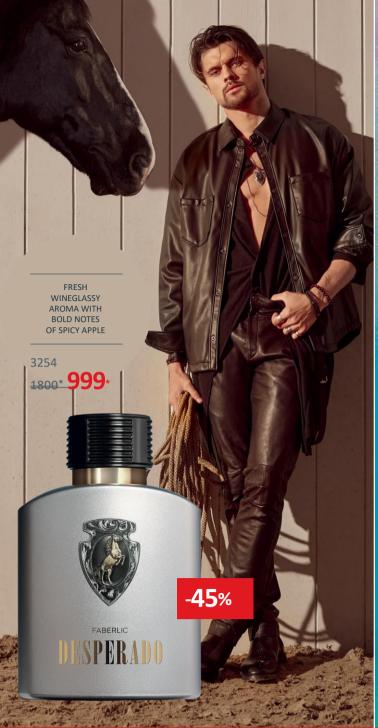

BE YOUR BEST FABERLIC

FOR HIM:
WOODY GREEN FRAGRANCE WITH
PHYTOGAIA COMPLEX\*

The combination of grapefruit and fresh herbs, the spiciness of sweet peppers and basil show the richness of life in harmony with nature and give it a new meaning. Phytogaia complex replenishes your energy. Notes of juniper sprout in the composition with a woody accord.

3263

4600\* 2299\*

FOR HER: WOODY AND FLORAL AROMA WITH PHYTOGAIA COMPLEX\*

The air fills with ozonic freshness. Camomile sounds softly. True purity is created in the aromas of water lily and green tea. Phytogaia complex energizes, cedar and sandalwood notes bring awareness: the planet is home to us all!

3335

4000\* 1999\*

\*Phytogaia aroma complex improves your immunity and helps your regain the power of life.

IT'S CLEAR - IT'S GREEN!

The caps are made of cork oak.
The bark of the tree is selfhealing, so the cork collection
does not harm the tree. Both caps
and bottle are recyclable. We
have encased live plant seeds,
capable of sprouting in the
ground, in the perfume pouches.