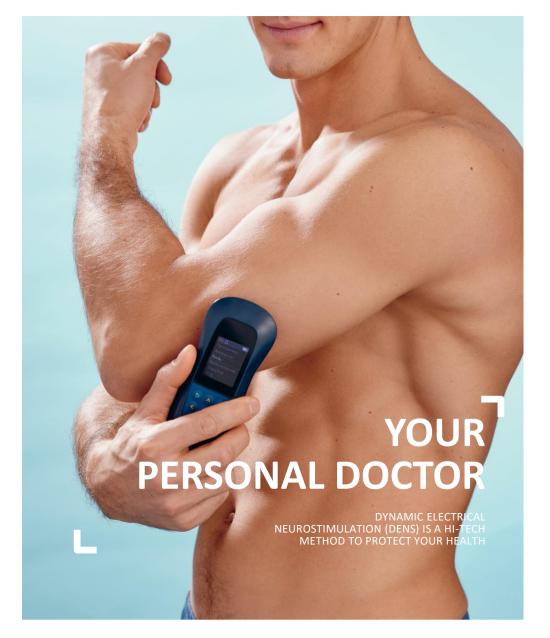

Achievable result

knowledge is required to use this device.

Stylish design

ergonomic case, color display, user-friendly interface.

Multilanguage interface

RU, EN, DE, CZ, IT

treatment programs:

Hypertension Allergy Hypotension Pain Head Severe pain Throat **Bloating** Diarrhea Intracardiac pressure

Cough

Gastrointestinal pain Constipation

**Asphyxia** Cellulite

Dynamic electrical neurostimulation (DENS) is a physiotherapeutic method based on the effect of low frequency currents on certain areas of the body. This method has been proven as an effective therapeutic practice to prevent numerous diseases.

### COUTERINDICATIONS ARE POSSIBLE.

Gynecological pain

Gynecology

Read the instruction manual and check with a healthcare specialist before use.

The entire product line has been tested clinically and has appropriate certificates issued by Federal Service for Surveillance in Healthcare. More information about DENAS products can be found in the DENAS catalog (item # 90120) or at denas.faberlic.com