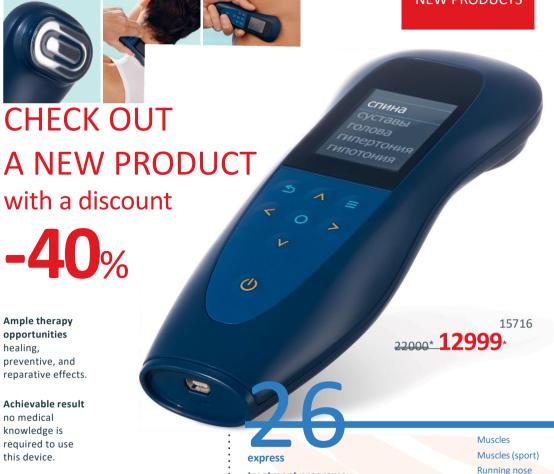

Achievable result

knowledge is required to use this device.

Stylish design

ergonomic case, color display, user-friendly interface.

Multilanguage interface

RU, EN, DE, CZ, IT

treatment programs:

Hypertension Allergy Hypotension Pain Head Severe pain Throat **Bloating** Diarrhea Intracardiac pressure

Cough

Gastrointestinal pain Constipation

**Asphyxia** Cellulite

Dynamic electrical neurostimulation (DENS) is a physiotherapeutic method based on the effect of low frequency currents on certain areas of the body. This method has been proven as an effective therapeutic practice to prevent numerous diseases.

### COUTERINDICATIONS ARE POSSIBLE.

Gynecological pain

Gynecology

Read the instruction manual and check with a healthcare specialist before use.

The entire product line has been tested clinically and has appropriate certificates issued by Federal Service for Surveillance in Healthcare. More information about DENAS products can be found in the DENAS catalog (item # 90120) or at denas.faberlic.com