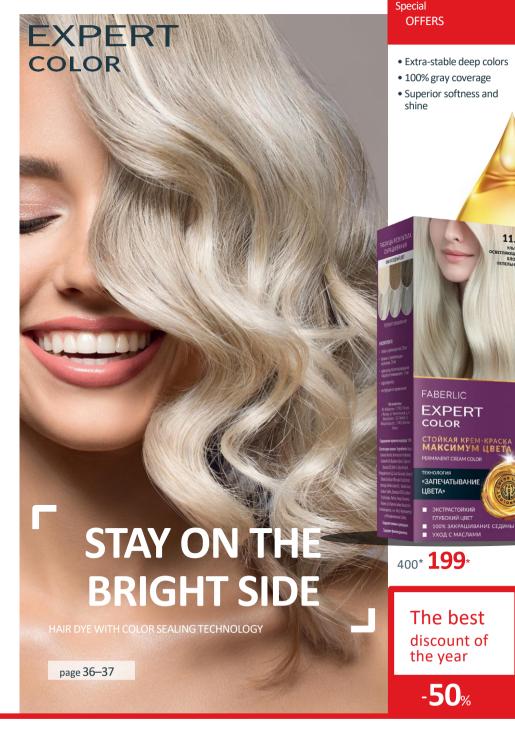

Ash Blonde 18048

Ash Ultrablonde 18035

Mahogany Brown 18027

Intensive Mahogany Blonde 18040

FOR A SMOOTHER FINISH,

BLONDE

18037

Light Blonde 18042

DO NOT APPLY THE DYE TO CLEAN HAIR: THE BEST CHOICE IS TO START DYEING ON THE 2ND OR 3RD DAY AFTER SHAMPOOING. THE PROCESS BECOMES EVEN EASIER IF YOU DIVIDE THE ENTIRE VOLUME OF YOUR HAIR INTO SEVERAL AREAS AND DYE THEM ONE BY ONE, MOVING FROM THE STRANDS AT THE FACE TO THE NAPE AREA.