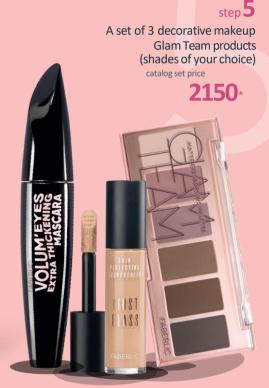

### steps **2-5**

Make and pay for orders for 2 499+\* or 4999+\* roubles (in catalog prices, excluding the delivery cost) in the next catalogs and receive popular products and superprices!

When ordering for 2499+\*

the set will be

as cheap as 299\*

When ordering for **4999**\* the set will be

as cheap as 99\*

Learn more about popular new products and Welcome Program rules at faberlic.com or with your Faberlic Consultant.