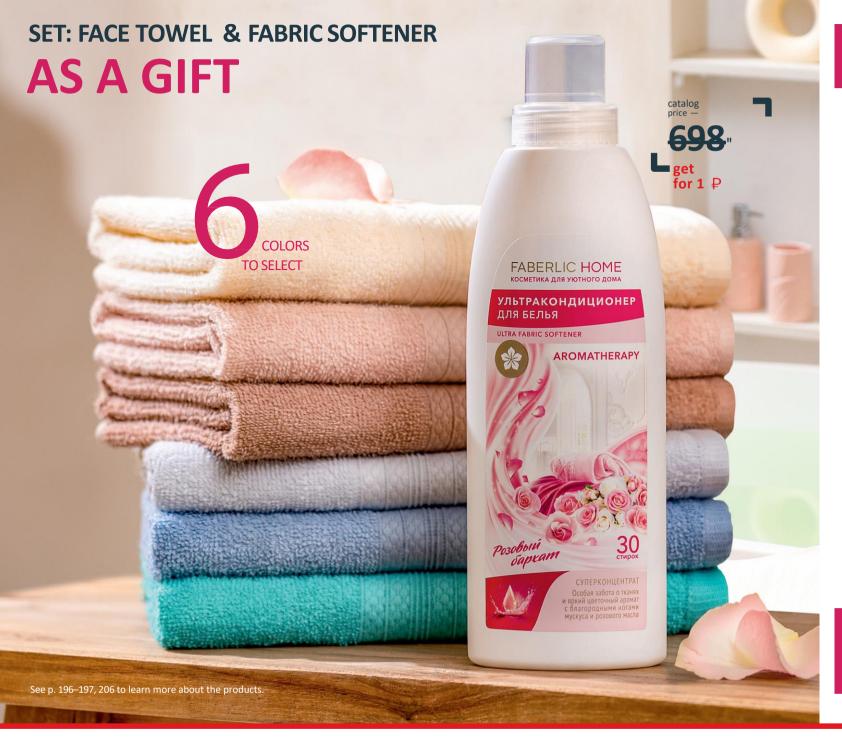

# STEP 3

Get the set as a gift (for 1 rouble) set: a Face Towel of your choice (910451–910456) and Pink Velvet Fabric Ultrasoftener (11855) with an order for 1000+ roubles for the following catalog.

### step 1

Sign up at faberlic.com and get a 20% discount.

Pay 1500+\* roubles for an order (at catalog prices) from May 29 to June 18, 2023.

In the next catalog, with an order for 1000\* roubles, you will get as a gift (for 1\*) a set of a Face Towel of your choice (910451–910456) and Pink Velvet Fabric Ultrasoftener (11855)