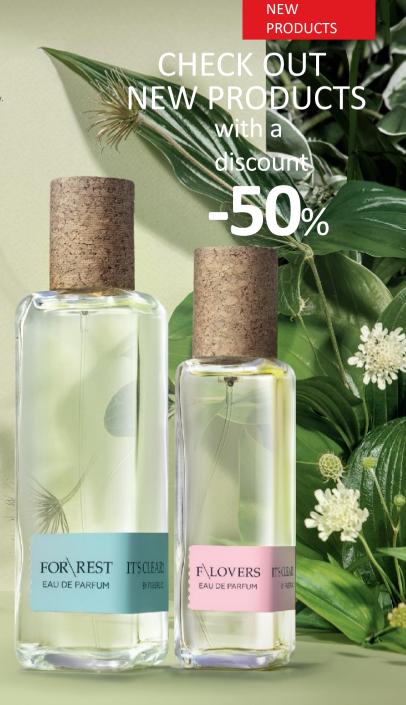

BE YOUR BEST FABERLIC

FOR HIM:
WOODY GREEN FRAGRANCE WITH
PHYTOGAIA COMPLEX\*

The combination of grapefruit and fresh herbs, the spiciness of sweet peppers and basil show the richness of life in harmony with nature and give it a new meaning. Phytogaia complex replenishes your energy. Notes of juniper sprout in the composition with a woody accord.

3263

4600\* 2299\*

FOR HER: WOODY AND FLORAL AROMA WITH PHYTOGAIA COMPLEX\*

The air fills with ozonic freshness. Camomile sounds softly. True purity is created in the aromas of water lily and green tea. Phytogaia complex energizes, cedar and sandalwood notes bring awareness: the planet is home to us all!

3335

4000\* 1999\*

\*Phytogaia aroma complex improves your immunity and helps your regain the power of life.

IT'S CLEAR - IT'S GREEN!

The caps are made of cork oak.
The bark of the tree is selfhealing, so the cork collection
does not harm the tree. Both caps
and bottle are recyclable. We
have encased live plant seeds,
capable of sprouting in the
ground, in the perfume pouches.