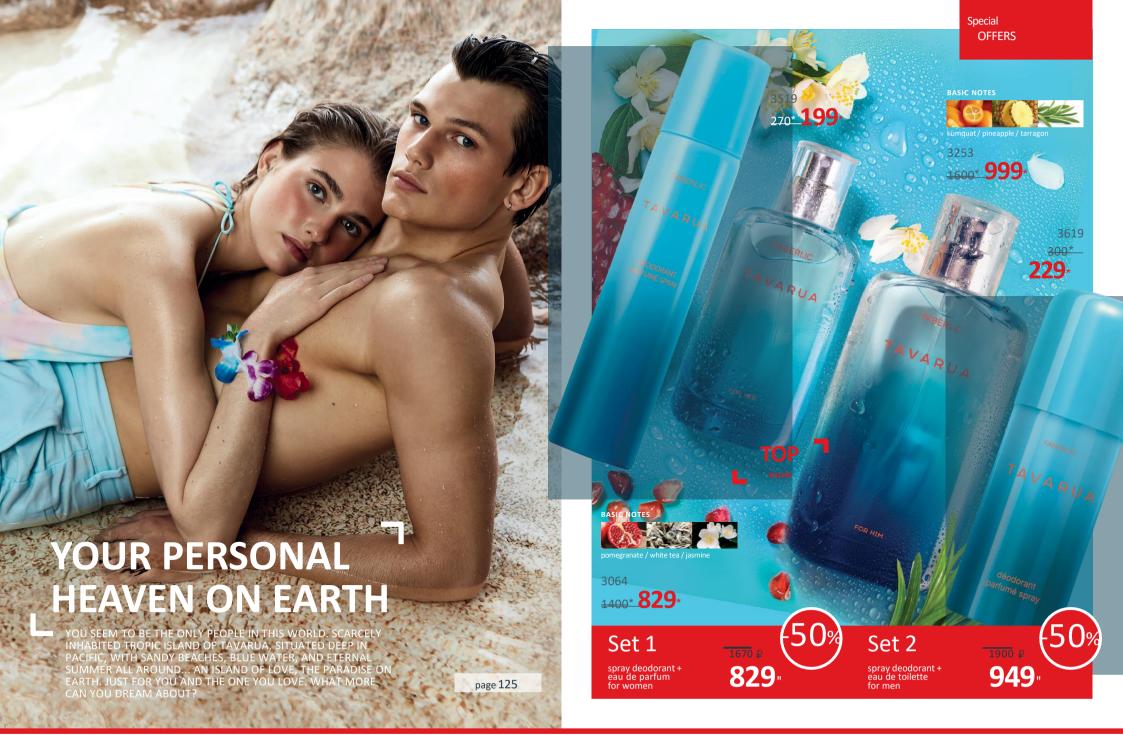

BE YOUR BEST FABERLIC

FOR HIM:
WOODY GREEN FRAGRANCE WITH
PHYTOGAIA COMPLEX\*

The combination of grapefruit and fresh herbs, the spiciness of sweet peppers and basil show the richness of life in harmony with nature and give it a new meaning. Phytogaia complex replenishes your energy. Notes of juniper sprout in the composition with a woody accord.

3263

4600\* 2299\*

FOR HER: WOODY AND FLORAL AROMA WITH PHYTOGAIA COMPLEX\*

The air fills with ozonic freshness. Camomile sounds softly. True purity is created in the aromas of water lily and green tea. Phytogaia complex energizes, cedar and sandalwood notes bring awareness: the planet is home to us all!

3335

4000\* 1999\*

\*Phytogaia aroma complex improves your immunity and helps your regain the power of life.

IT'S CLEAR - IT'S GREEN!

The caps are made of cork oak.
The bark of the tree is selfhealing, so the cork collection
does not harm the tree. Both caps
and bottle are recyclable. We
have encased live plant seeds,
capable of sprouting in the
ground, in the perfume pouches.