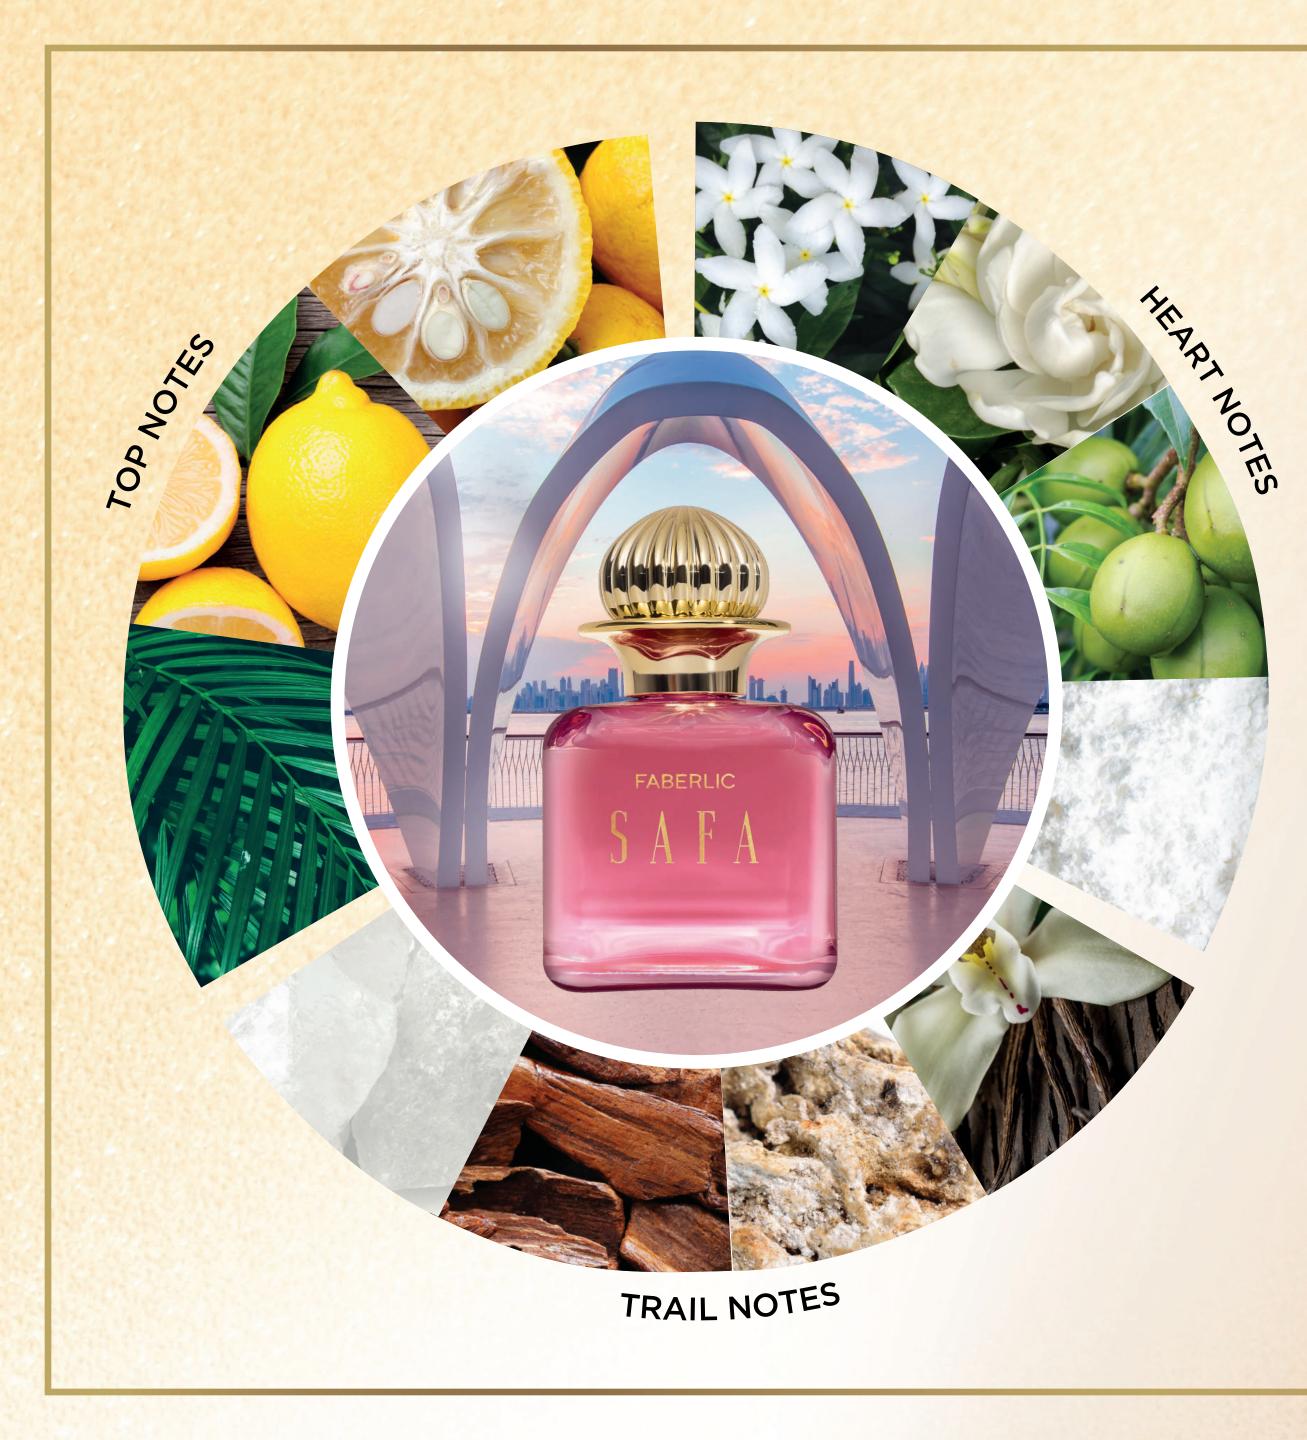

# DELICATE AS EASTERN BEAUTY

Safa is what they call purity in the East: thoughts, views, relationships.
Safa opens with ringing notes of yuzu, which embraces a touching embrace of a chord of lemon and palm leaves.
The softness of ambarella plum gives the composition tenderness, and the enveloping amber the train fills the heart with warmth, as if an immaculate beauty had looked into its very depths.

### **OLFACTORY PYRAMID**

#### **TOP NOTES:**

#### HEART NOTES:

PALM LEAF SICILIAN LEMON

YUZU

JASMINE

GARDENIA

AMBARRELLA (JAMAIAN PLUM) POWDERED

SUGAR

TRAIL NOTES: ABSOLUT OF MADAGASCAR VANILLA AMBER SANDALWOOD MUSK