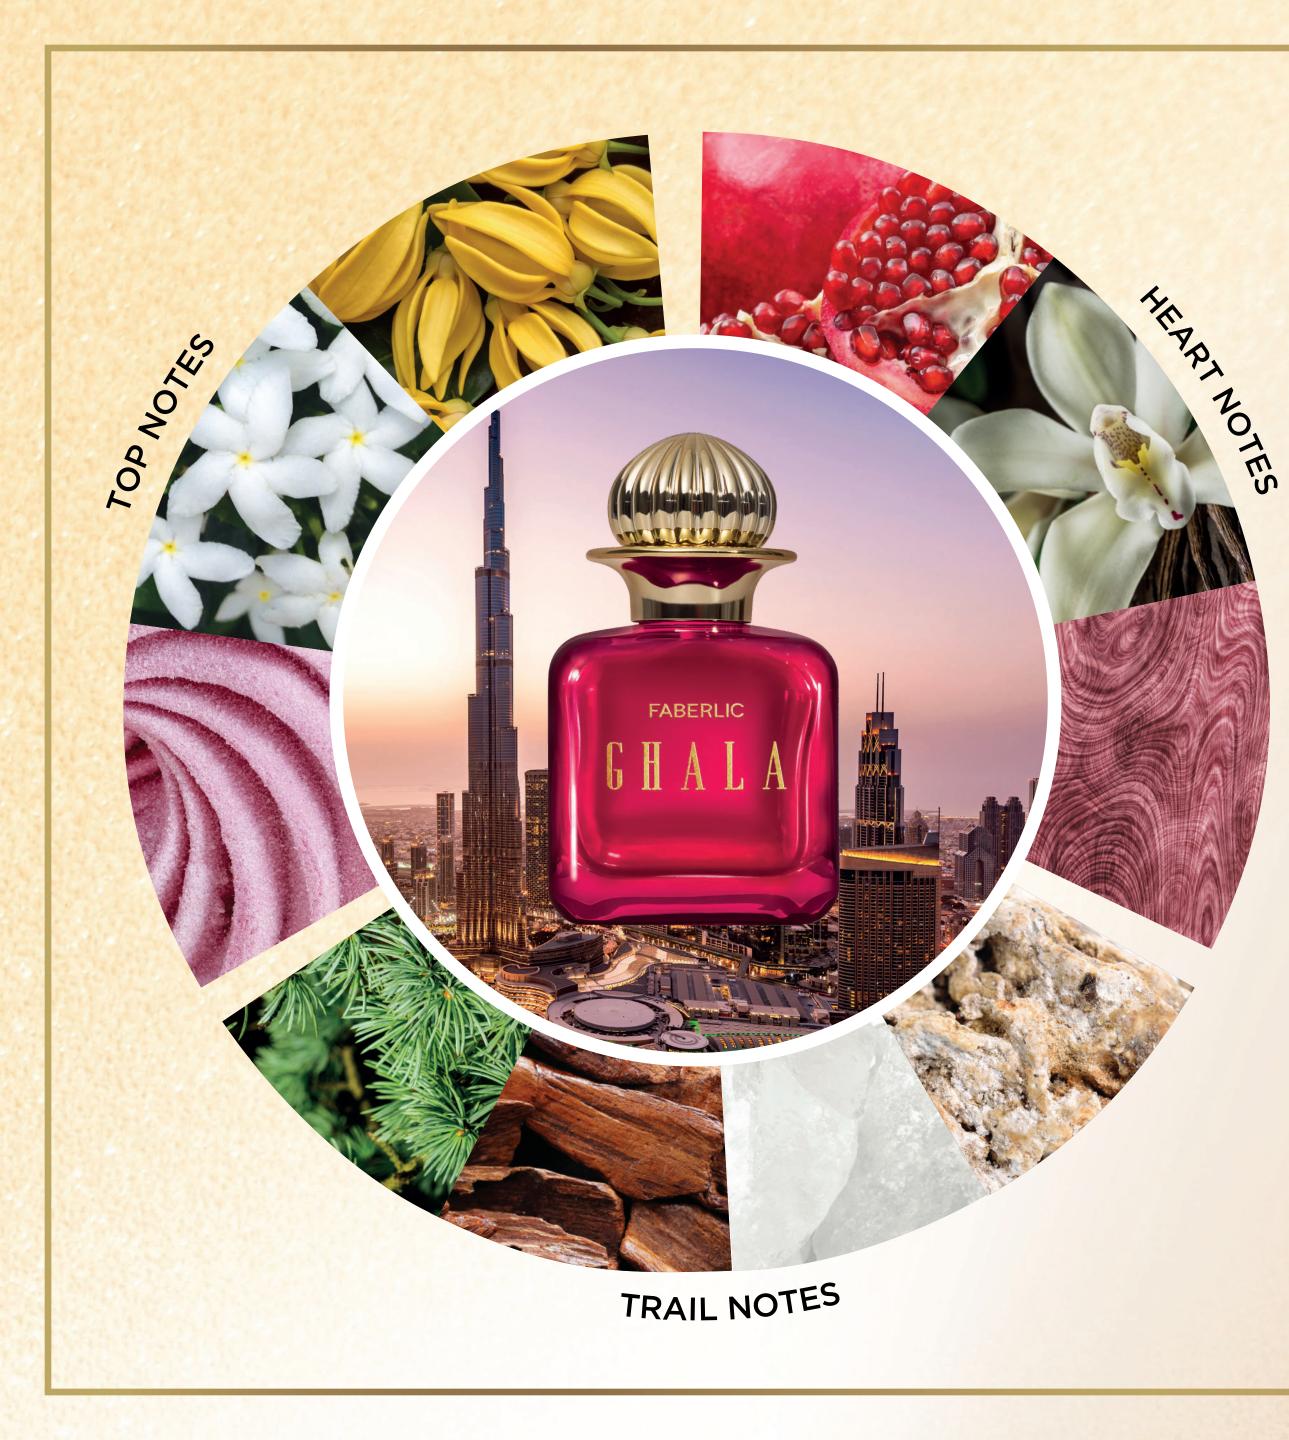

# LUXURIOUS LIKE A TREASURE HOUSE OF A SHEIKH

Hala - jewels sparkle in this name. Legends are made about the wealth of sheikhs, and this facet shines with the bright tints of jasmine and ylang-ylang. The treasury of the composition opens with a melody of pomegranate, blackberry, vanilla and rosewood. Musk, sandalwood and cedar demonstrate the luxury and flavor of the East.

### **OLFACTORY PYRAMID**

#### **TOP NOTES:**

CHORD OF BLACKBERRY SOUFFLE JASMINE YLANG YLANG

#### **HEART NOTES:**

POMEGRANATE MADAGASCAR VANILLA PINK TREE

#### TRAIL NOTES:

AMBER MUSK SANDAL CEDAR