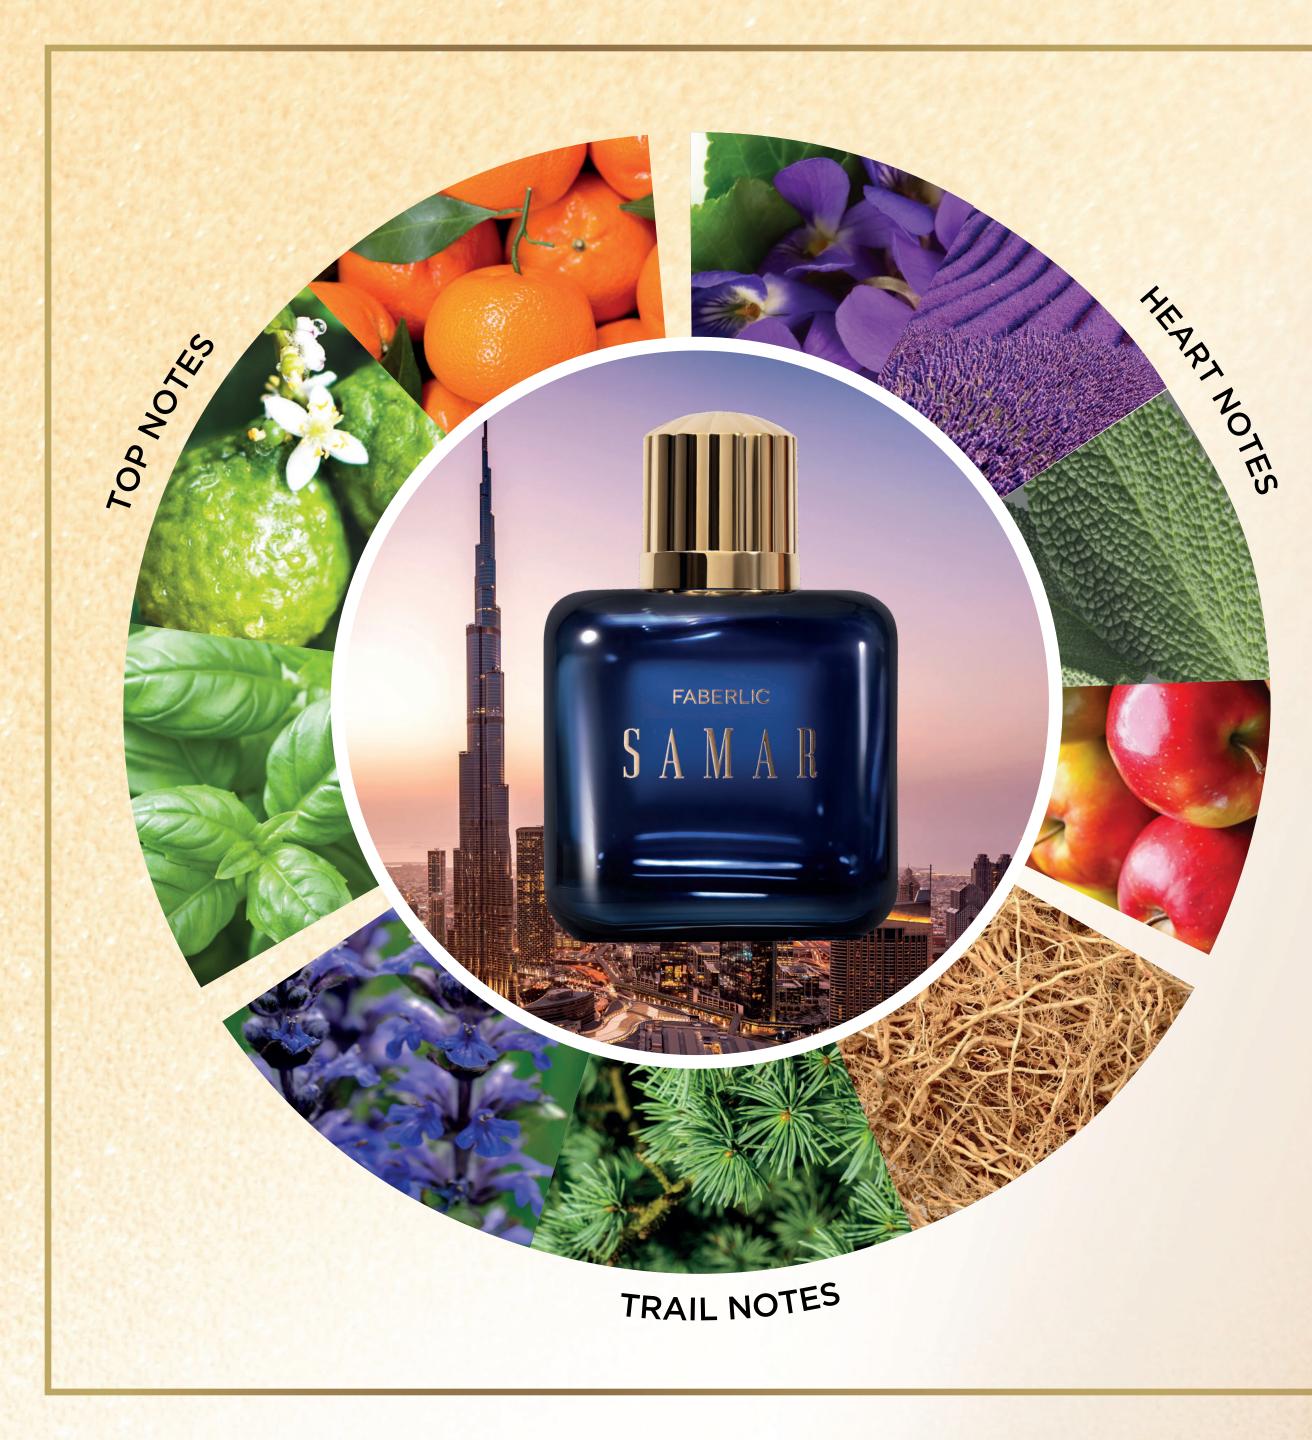

# FABERLIC DECISIVE, LIKE LEADERS OF THE MODERN EAST

Samar is a name that embodies a clear view of the future and determination, with which sheikhs build technological cities. The charismatic combination of basil, violet leaf, lavender and sage paints the look of a confident man. Vetiver adds special status and strength to the composition, inherent in successful businessmen of the modern East.

#### **OLFACTORY PYRAMID**

#### **TOP NOTES:**

BASIL BERGAMOT MANDARIN HEART NOTES: VIOLET LEAF LAVENDER SAGE APPLE **TRAIL NOTES:** VETIVER ATLAS CEDAR PATCHOULI