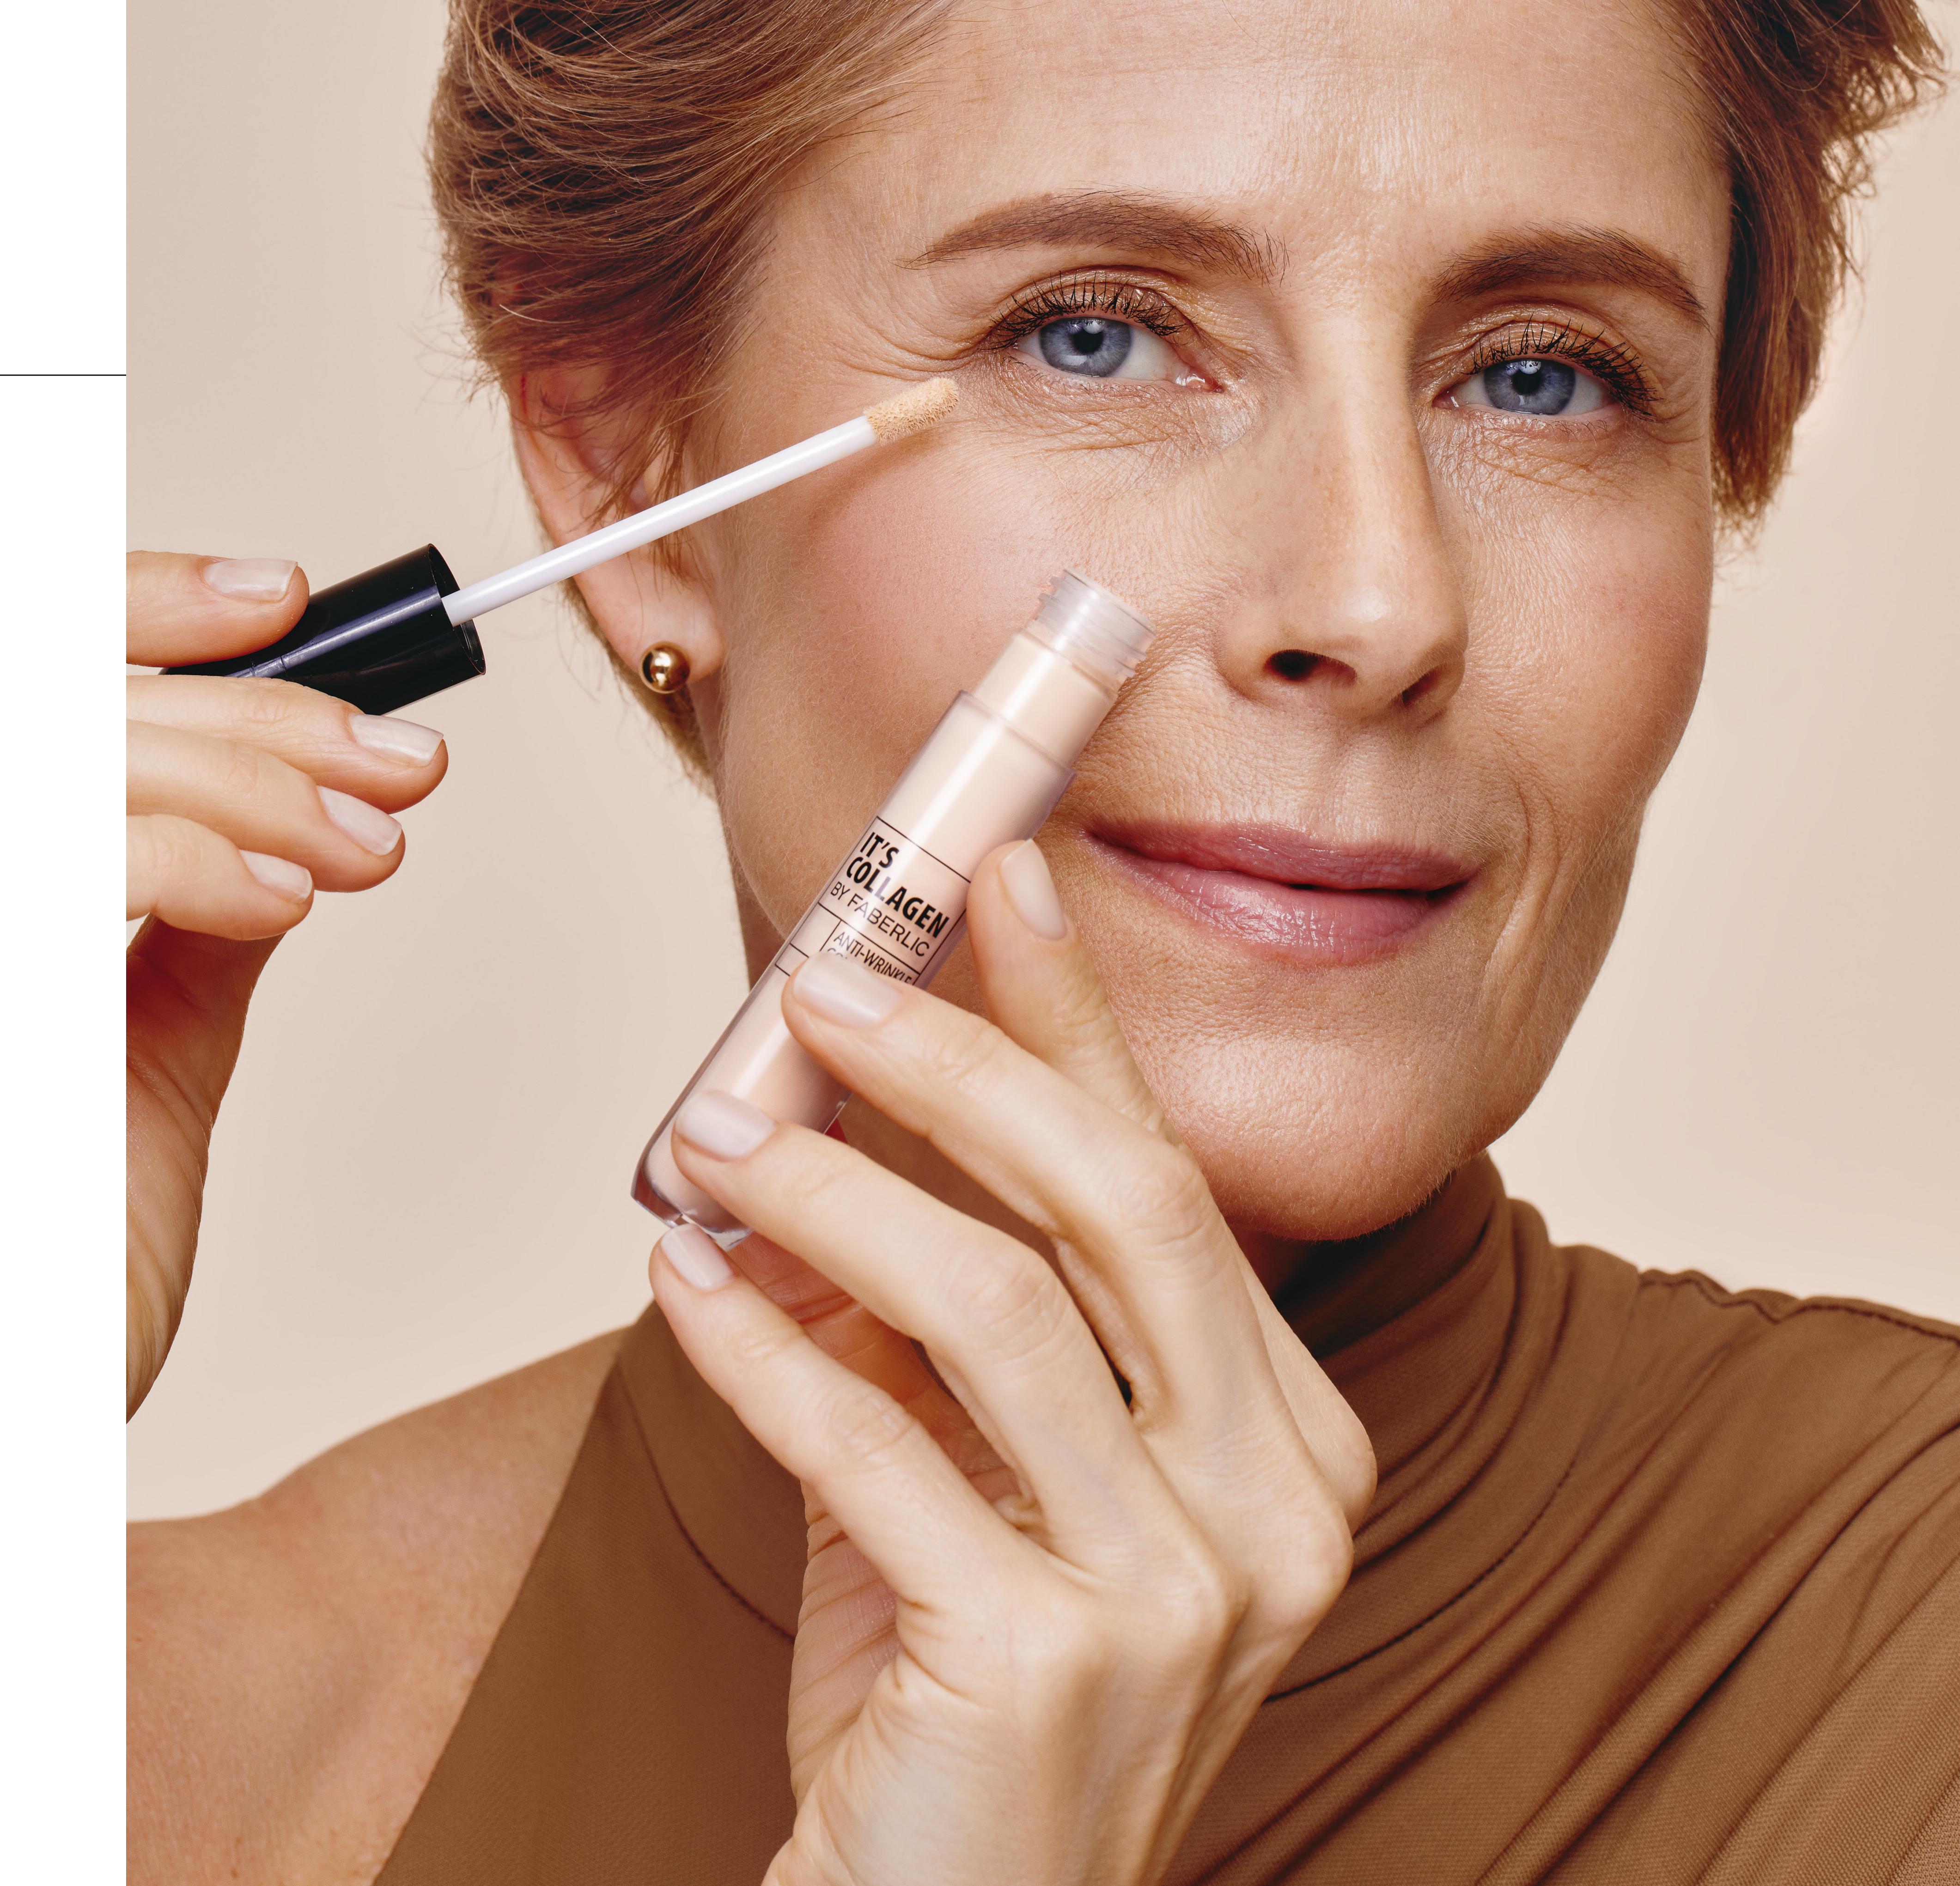

# SMOOTHING FACIAL CONCEALER

### INSTANTLY:

- CONCEALS SIGNS OF FATIGUE, REDNESS, PIGMENTATION, AND RASHES
- REDUCES THE APPEARANCE OF 'CROW'S FEET', NASOLABIAL AND FOREHEAD CREASES
- EASILY BLENDS WITH A SPONGE INSIDE THE LID

- MAKES THE EYES LOOK MORE OPEN AND RADIANT
- KEEPS THE SKIN MOISTURIZED
- HELPS LIGHTEN DARK CIRCLES UNDER THE EYES

# SMOOTHING FACIAL CONCEALER

6 ml

### MAJOR EFFECTS:

### RESTED APPEARANCE AND LIFTING EFFECT

A concealer for you to fall in love at first sight! We created it with the delicate eye area in mind: its formula with caring ingredients moisturizes, firms, and tightens the delicate skin for a more open look. Perfect not only for the eye area, but also for the forehead or nasolabial furrows.