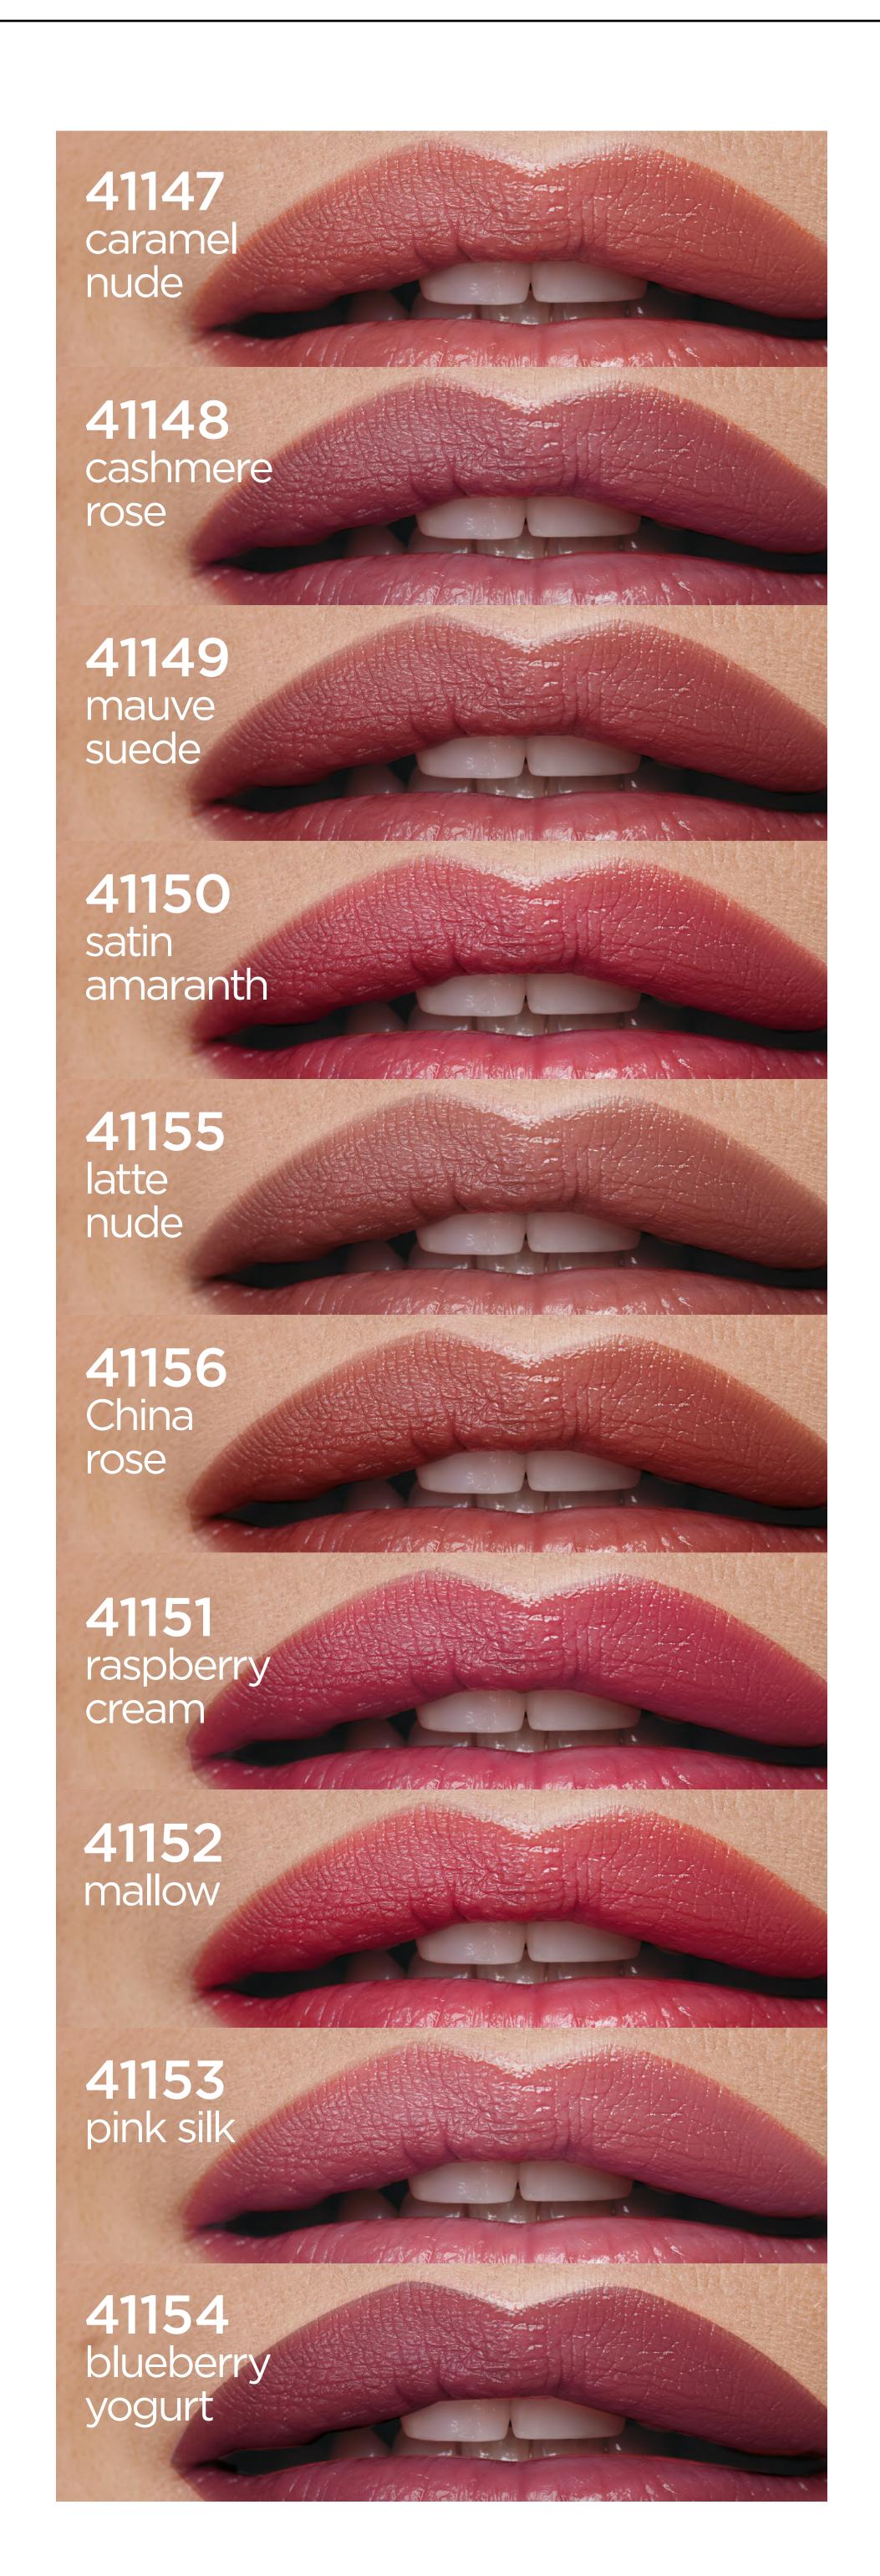

# ULTRA-STABLE CREAMY EYE SHADOWS

### INSTANTLY:

- MAKE THE EYES LOOK YOUNGER AND BRIGHTER
- DISGUISE FINE LINES, WRINKLES
   AND VESSELS
- GIVE A RICH COLOR AND MATTE FINISH

- SMOOTH AND MOISTURIZE THE SKIN
   OF THE MOBILE EYELID
- PROTECT AGAINST DRYNESS
- PRESERVE YOUTHFUL COMPLEXION

ULTRA-STABLE CREAMY EYE SHADOWS

4,59

# MAJOR EFFECT: LIFTING EFFECT

Creamy eye shadow with a caring lifting formula leaves the look fresh and long-lasting for up to 12 hours without drying out the skin.

Use alone or as a base for eye makeup, apply with your fingertips or brush.