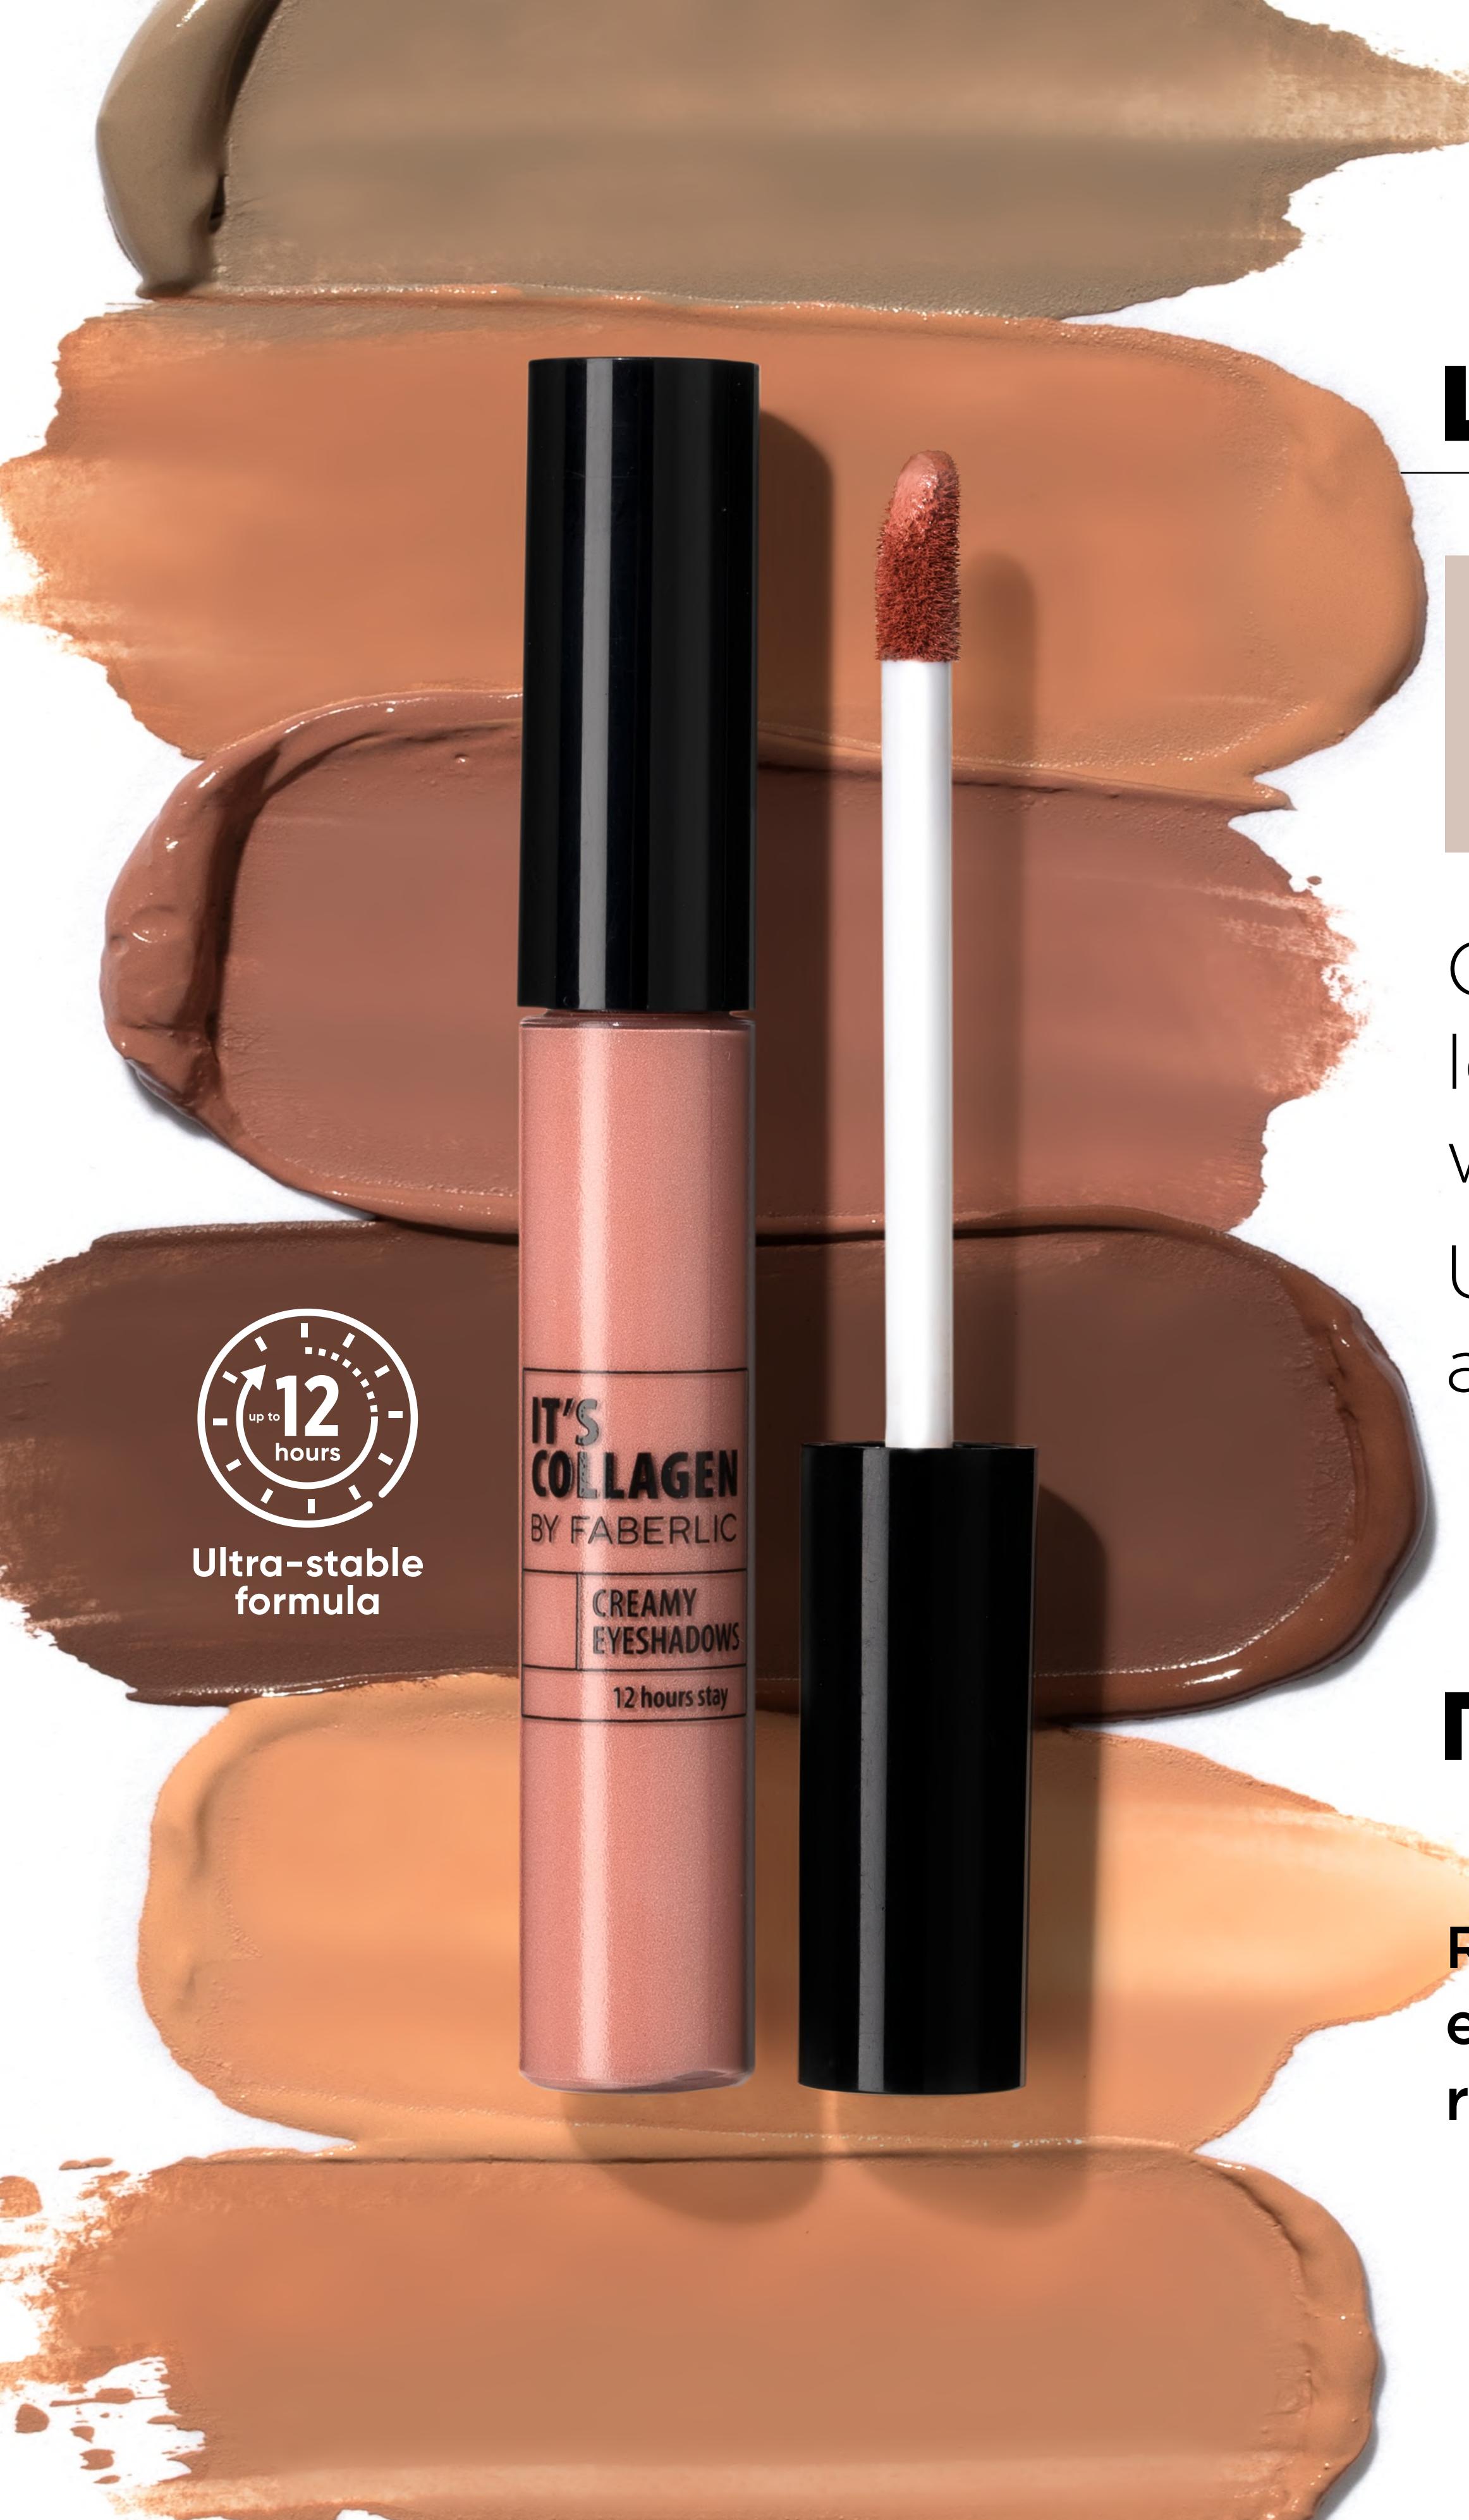

# ULTRA-STABLE CREAMY EYE SHADOWS

### INSTANTLY:

- MAKE THE EYES LOOK YOUNGER AND BRIGHTER
- DISGUISE FINE LINES, WRINKLES
   AND VESSELS
- GIVE A RICH COLOR AND MATTE FINISH

- SMOOTH AND MOISTURIZE THE SKIN
   OF THE MOBILE EYELID
- PROTECT AGAINST DRYNESS
- PRESERVE YOUTHFUL COMPLEXION

ULTRA-STABLE CREAMY EYE SHADOWS

4,59

# MAJOR EFFECT: LIFTING EFFECT

Creamy eye shadow with a caring lifting formula leaves the look fresh and long-lasting for up to 12 hours without drying out the skin.

Use alone or as a base for eye makeup, apply with your fingertips or brush.