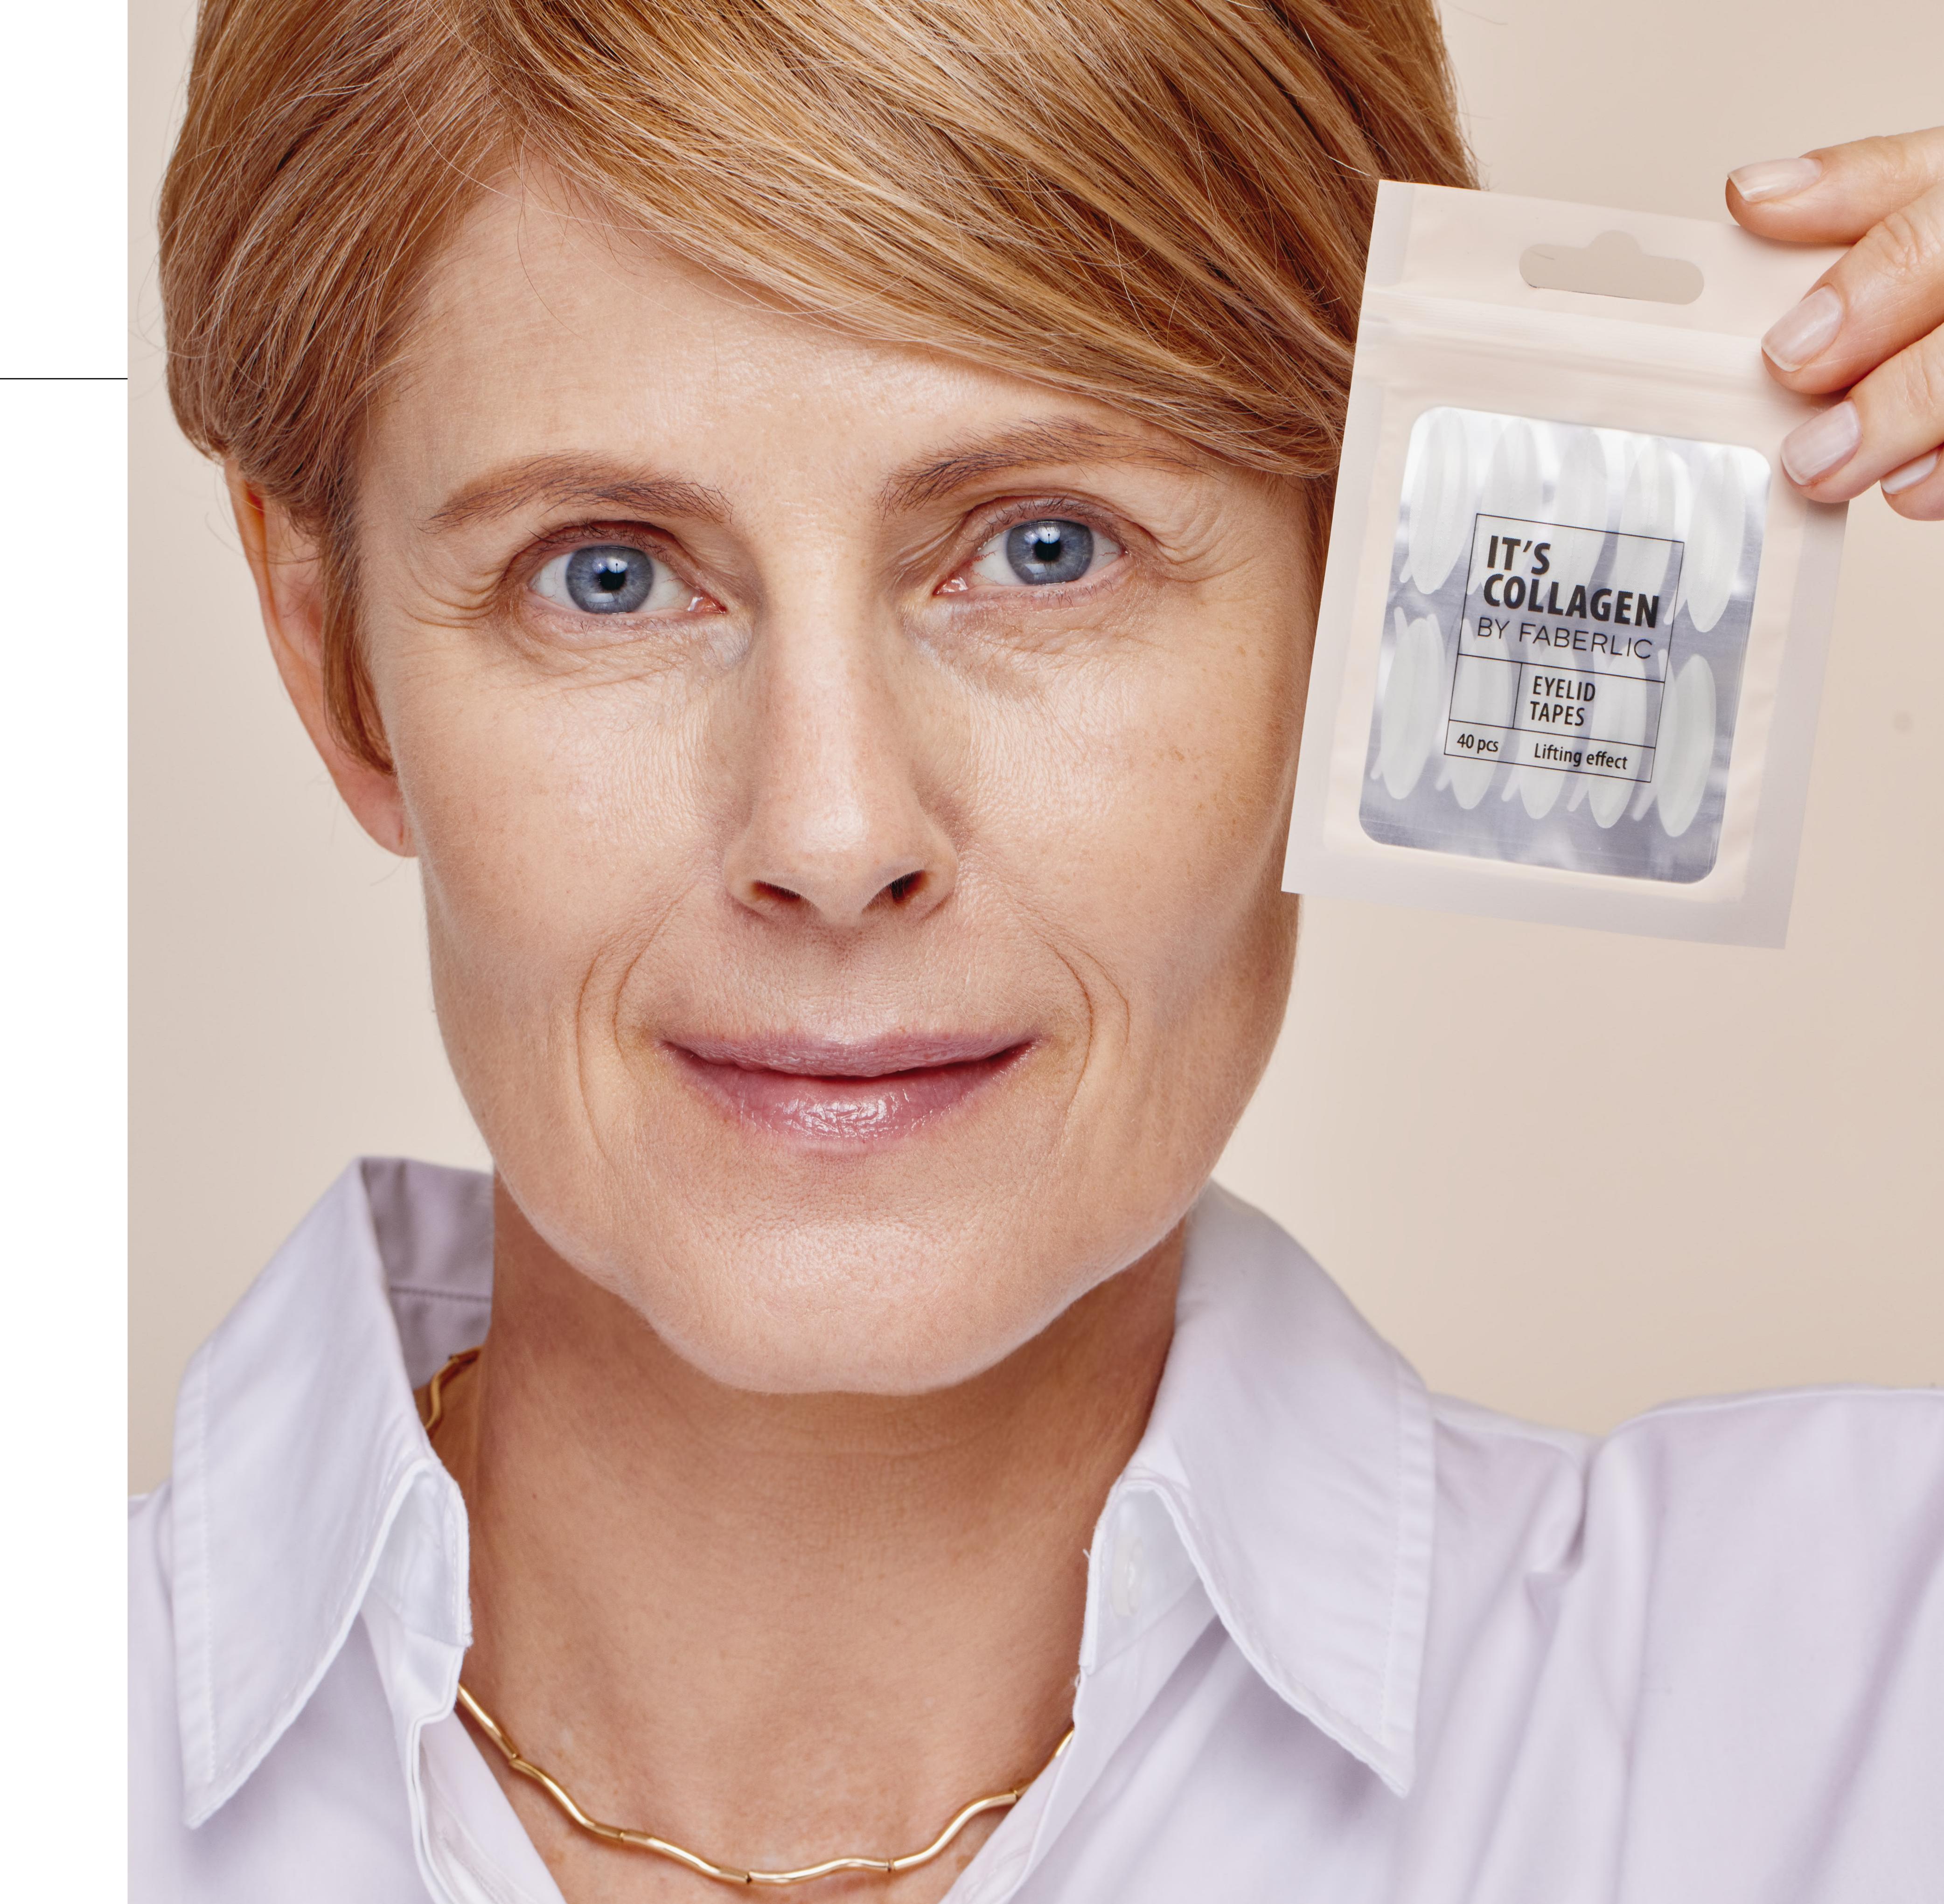

# INSTANT EYELID LIFTING STRIPS

- HYPOALLERGENIC, UNNOTICEABLE,
   AND NOT FELT ON THE SKIN
   THROUGHOUT THE DAY
- USE IT ALONE OR AS THE FIRST STEP IN CREATING AN EXPRESSIVE MAKEUP LOOK
- SELECT THE RIGHT-SIZE STRIPS:

  THERE ARE TWO TYPES OF STRIPS

  IN THE COLLECTION

# MAJOR EFFECT: OPEN GLANCE IN 30 SECONDS

Lifting strips make it easy to instantly make your glance fresh and youthful. The drooping eyelid is gone now for nobody to guess the way you do it!

Please scan QR code to see the way it works

### OPEN GLANCE IN 30 SECONDS

Identify the area, where the eyelid overhang is the most prominent: eyelid center, outer or inner corner.

Separate a lifting strip with tweezers, stick it onto a specific wrinkle area of the closed upper eyelid and press it down for 5–10 seconds.

Enjoy the youthful and fresh glance!