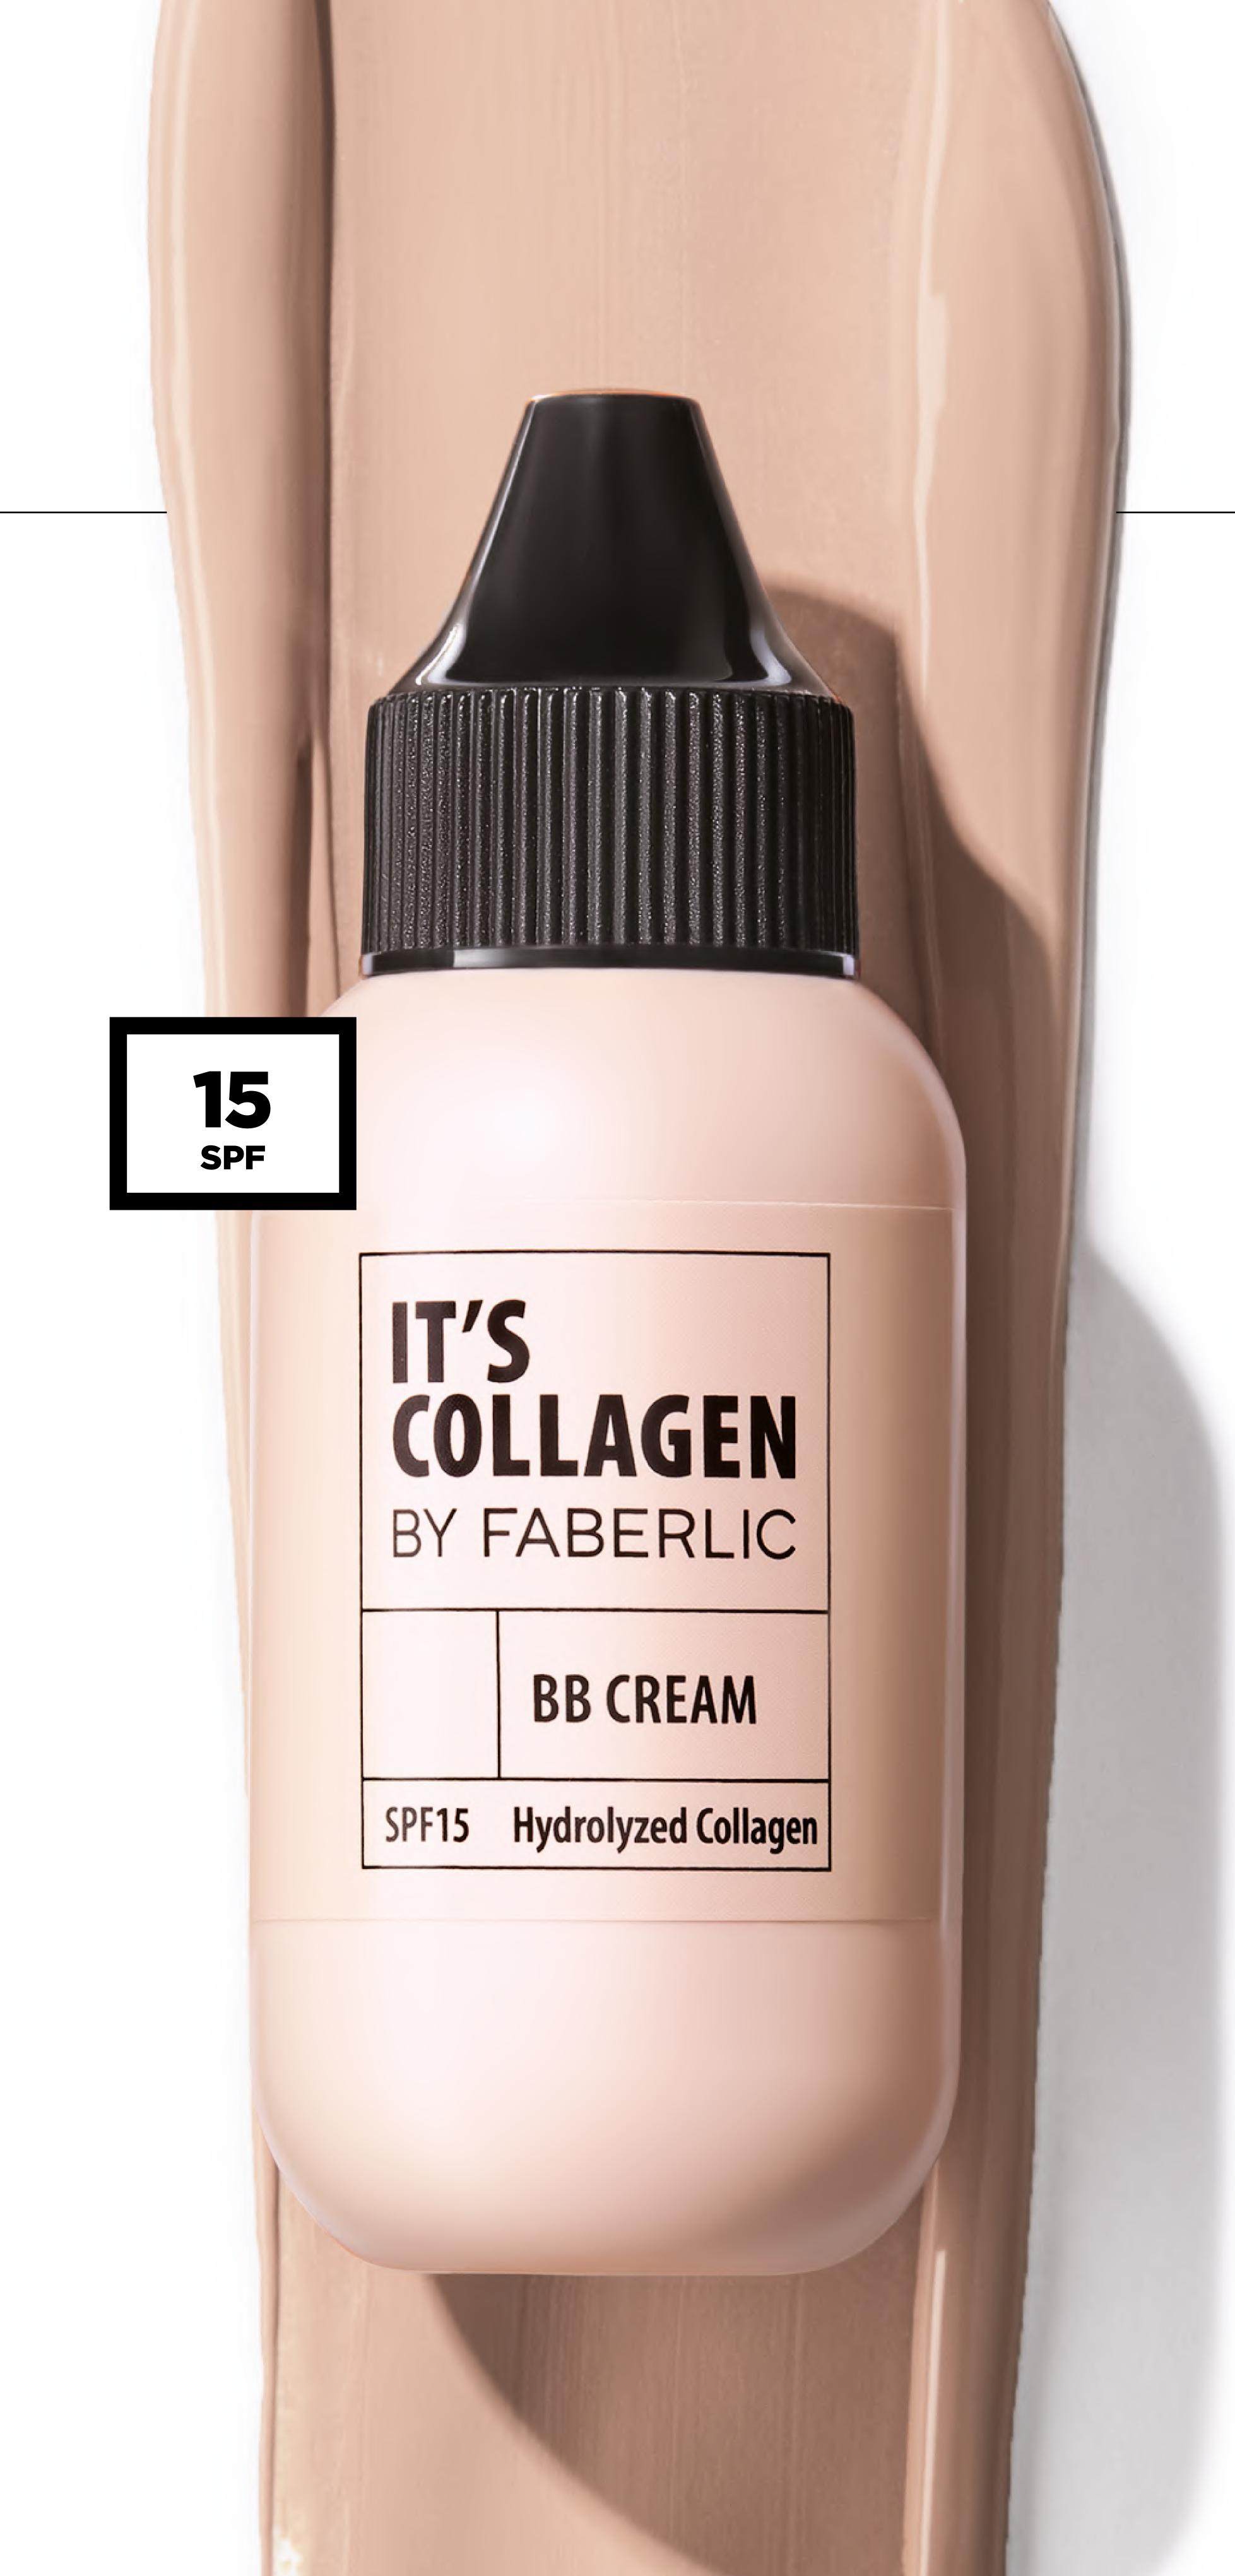

# COLLAGEN BOOSTER BB CREAM

### INSTANTLY:

- FILLS WRINKLES
- ADAPTS TO SKIN TONE AND GIVES
   A HEALTHY COMPLEXION
- CREATES THE MOST NATURAL COATING

- IMPROVES SKIN QUALITY AND SMOOTHES FINE LINES AND WRINKLES
- HELPS THICKEN THIN FACIAL SKIN
- HELPS MAINTAIN A HIGH HYDRATION LEVEL

# COLLAGEN BOOSTER BB CREAM

30 ml

### WRINKLE REDUCTION AND SKIN THICKENING

Comfortable as a skincare product, natural as a second skin it's perfect fit for your daily makeup routine! The active formula
of the BB cream helps replenish natural collagen levels to keep your skin looking and feeling younger. Use it alone
or as a base for foundation.