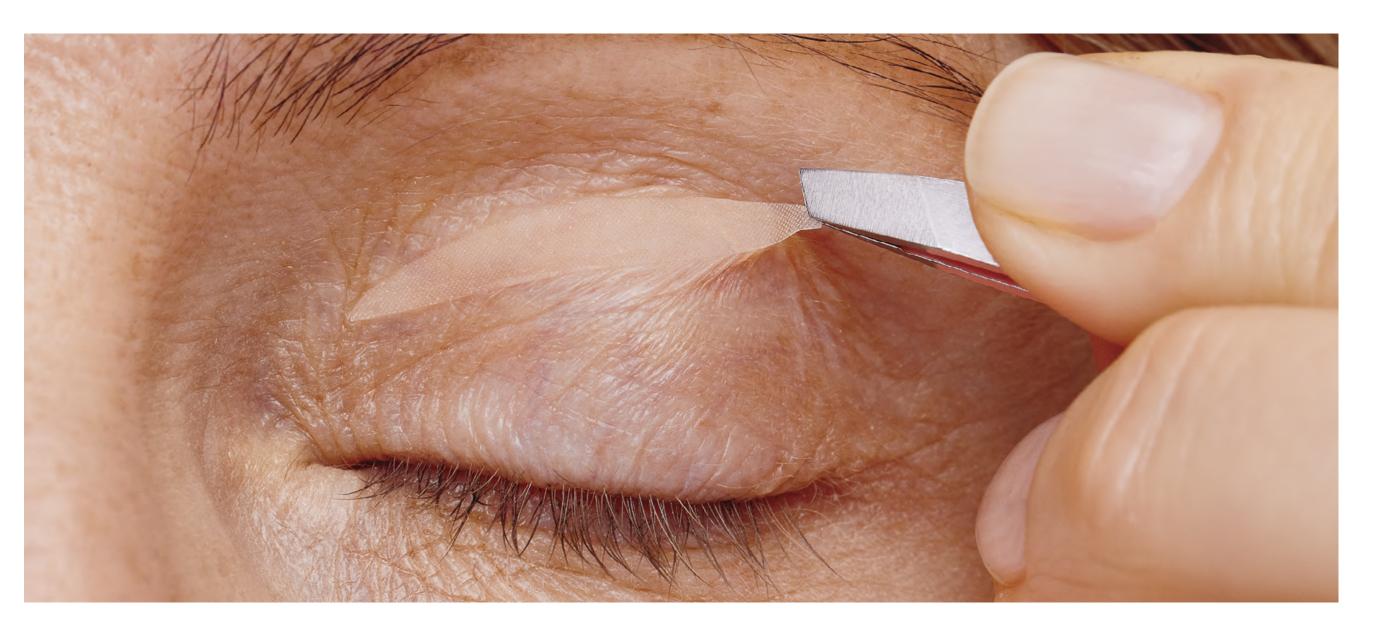

# MAJOR EFFECT: OPEN GLANCE IN 30 SECONDS

Lifting strips make it easy to instantly make your glance fresh and youthful. The drooping eyelid is gone now for nobody to guess the way you do it!

Please scan QR code to see the way it works

### OPEN GLANCE IN 30 SECONDS

Identify the area, where the eyelid overhang is the most prominent: eyelid center, outer or inner corner.

Separate a lifting strip with tweezers, stick it onto a specific wrinkle area of the closed upper eyelid and press it down for 5–10 seconds.