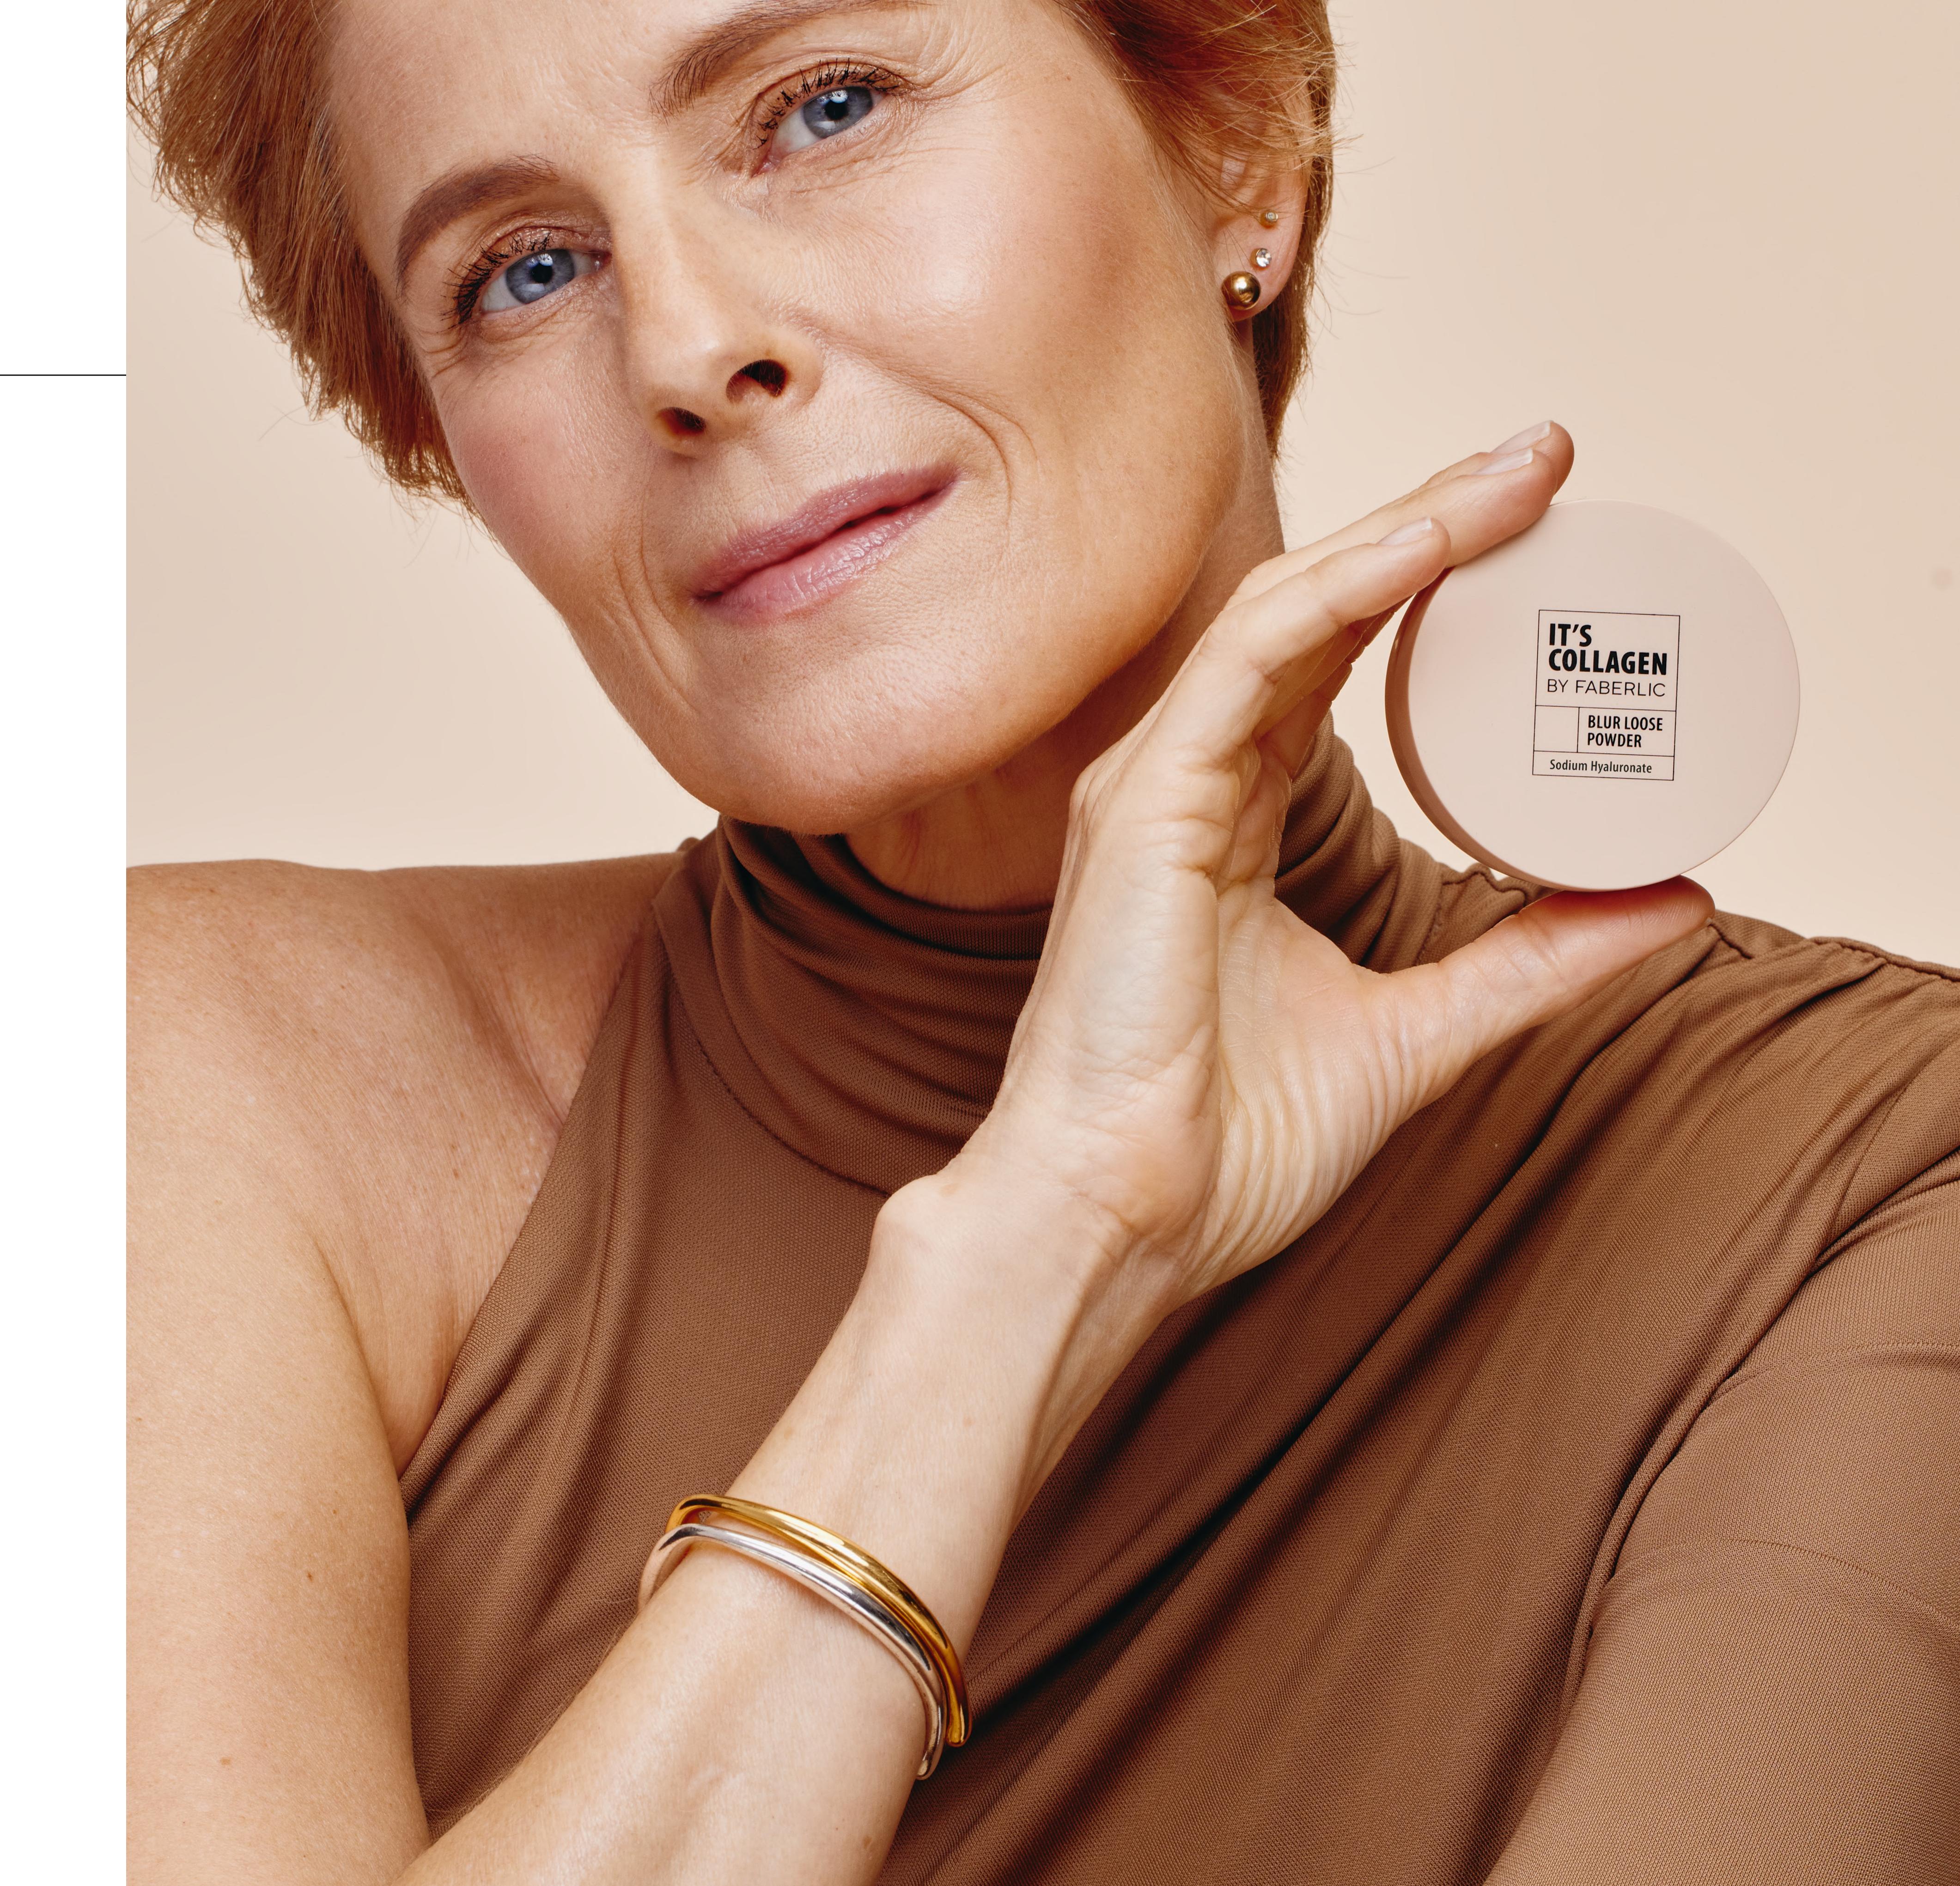

# LOOSE SMOOTHING BLUR POWDER

### INSTANTLY:

- PROVIDES THE NATURAL, EVEN SKIN EFFECT WITH NO GREASY GLOSS
- HOLDS YOUR MAKEUP ALL DAY LONG
- ADAPTS TO ANY SKIN TONE

- MAINTAINS THE SKIN HYDROLIPIDIC
   BALANCE
- PROTECTS AGAINST DRYING

10 g

BLUR LOOSE POWDER

Sodium Hyaluronate

The final touch of flawless makeup for youthful skin care!
Weightless powder fixes creamy textures and visually blurs the micro-relief of the skin, reducing the visible wrinkles and enlarged pores.

# COLLAGEN

Tones and firms the skin, restores its strength and elasticity, helps retain moisture, slows down aging processes

### HYALURONIC ACID

Additionally moisturizes, helps reduce pores and smooth micro-relief