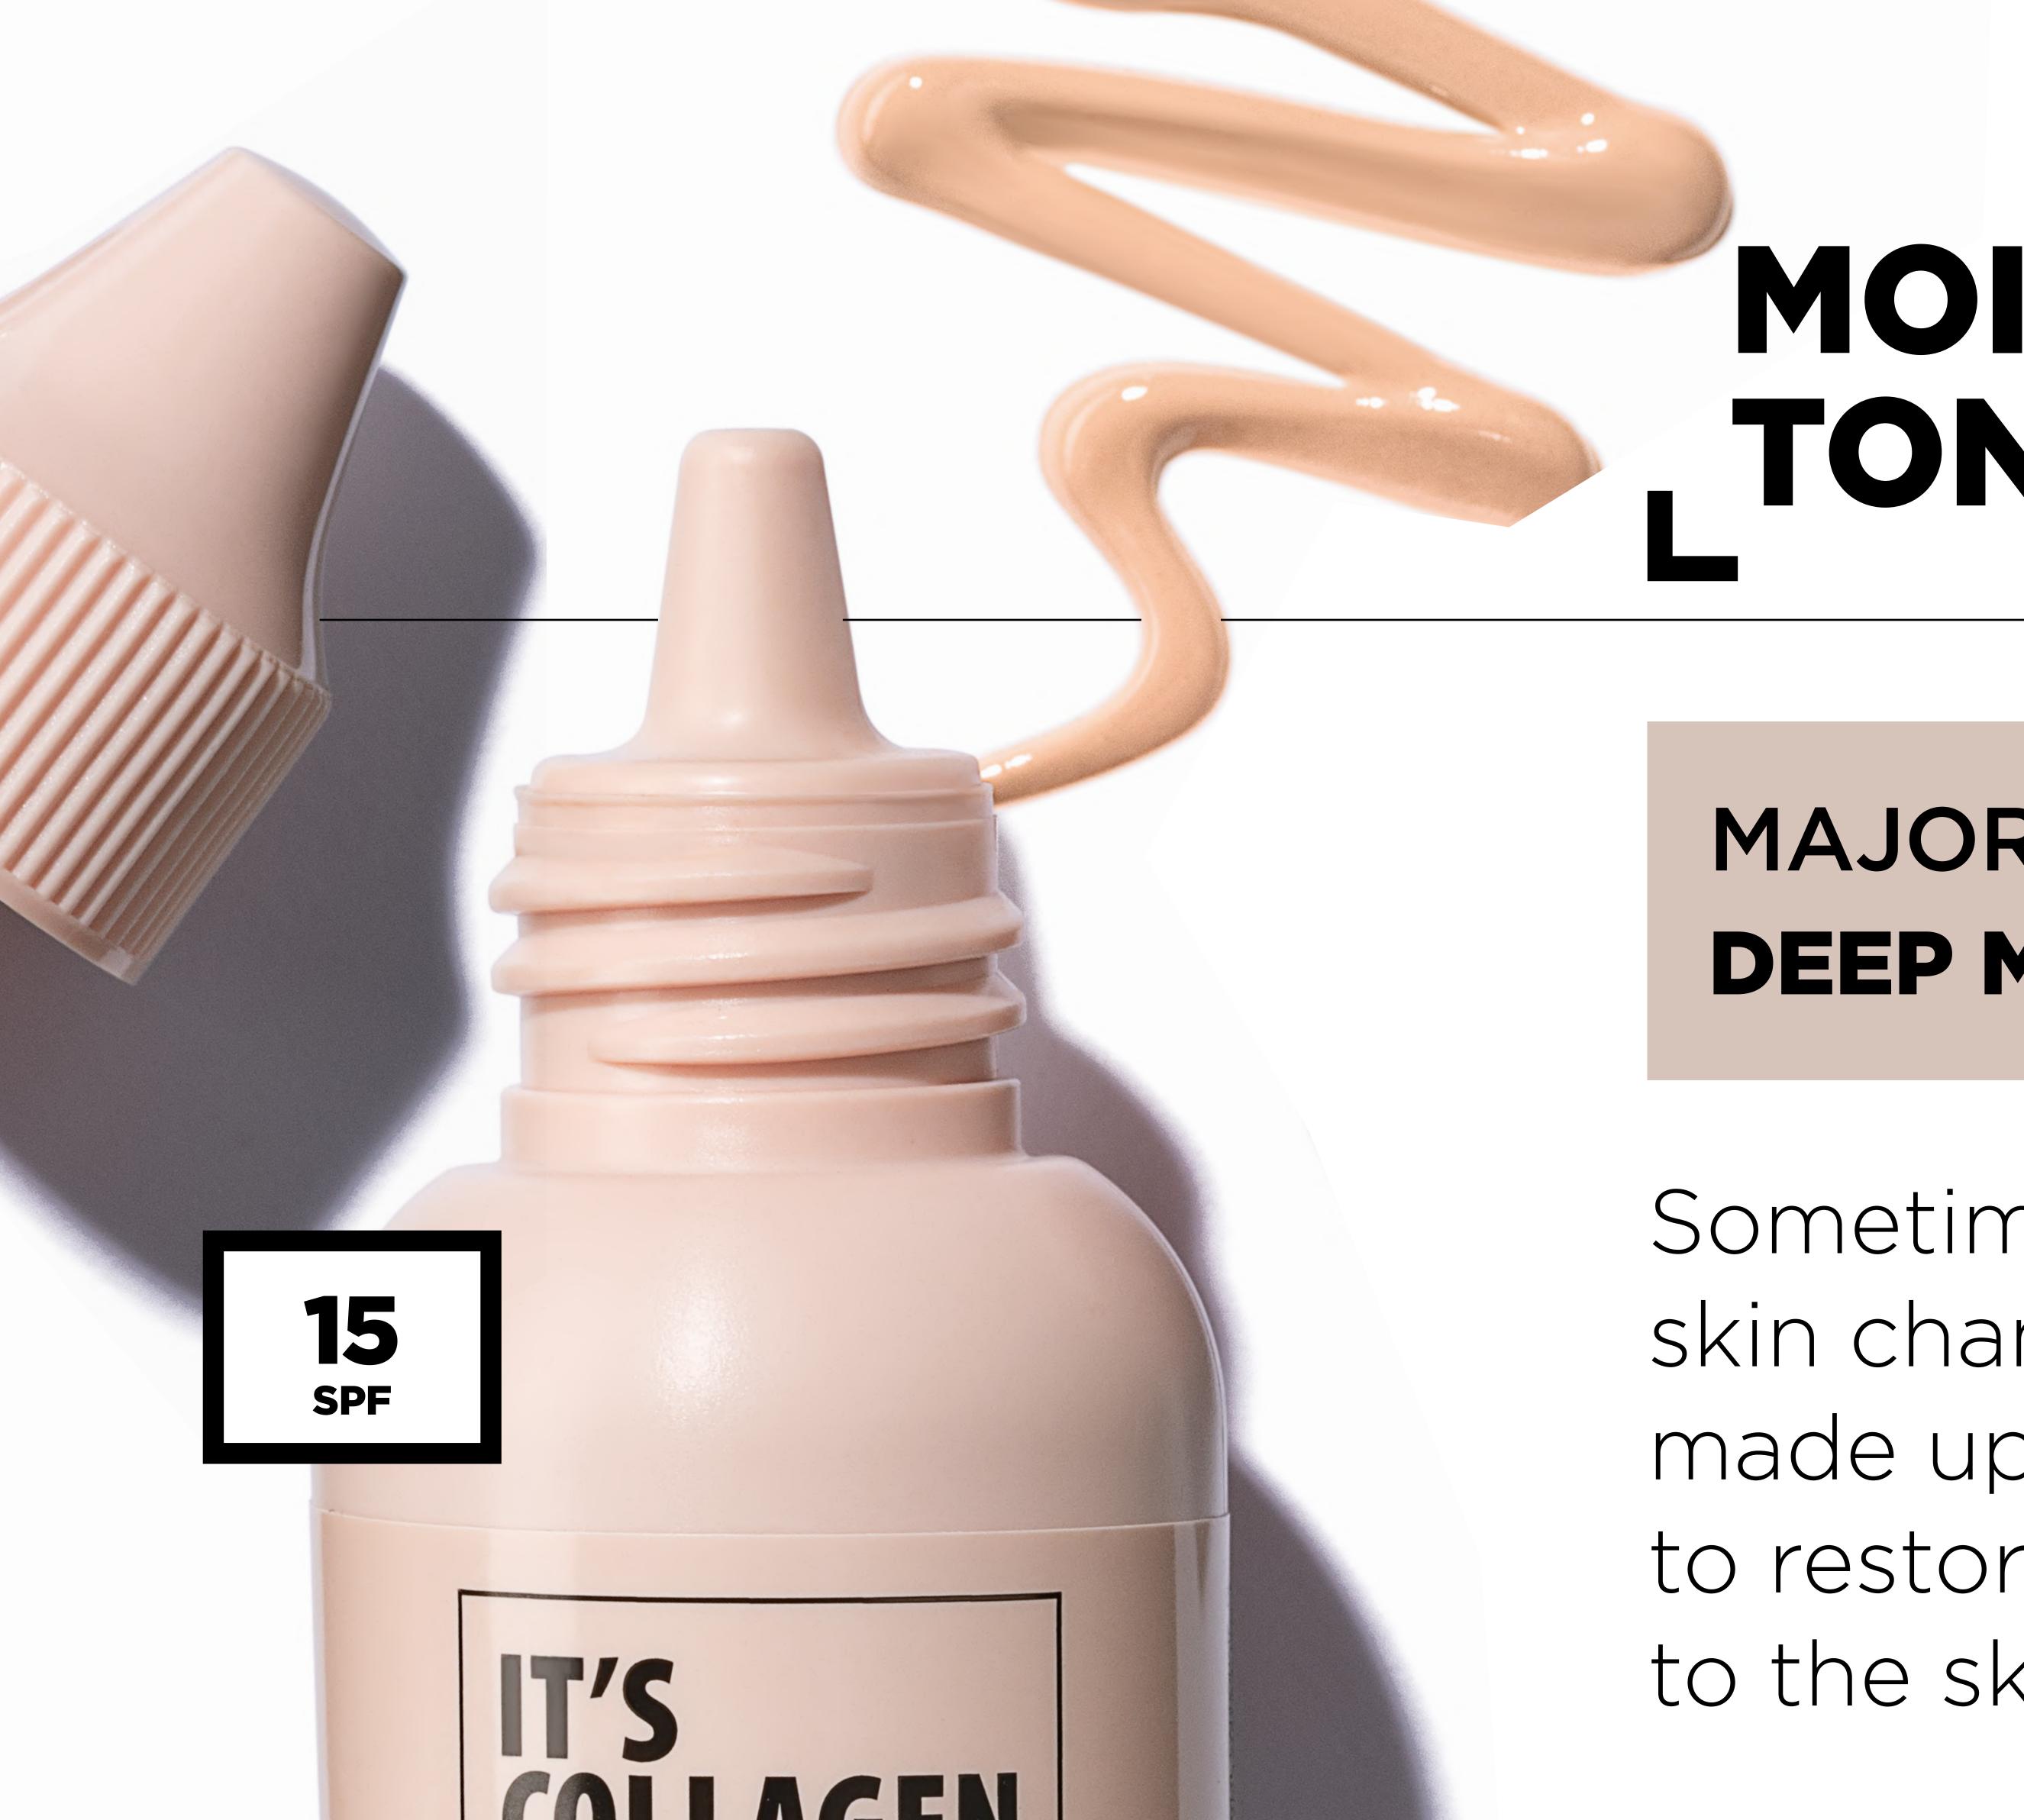

# MOISTURIZING TONER FLUID

#### INSTANTLY:

- ELIMINATES DRY SKIN
- HELPS SMOOTH WRINKLES
- VISIBLY REDUCES PORES

- PROVIDES A LONG-LASTING MULTI-LEVEL
   MOISTURIZING EFFECT
- PREVENTS THE APPEARANCE OF LINES
   CAUSED BY DEHYDRATION

ULLAUEN

BYFABERLIC

FLUID

SPF15 Sodium Hyaluronate

FOUNDATION

MOISTURIZING TONER FLUID

30 ml

### MAJOR EFFECT:

### DEEP MOISTURIZING AND ELASTICITY

Sometimes new wrinkles are caused not only by age-related skin changes, but also by dehydration. The fluid formula is made up of more than 50% caring essence and helps to restore healthy radiance, firmness and density to the skin.