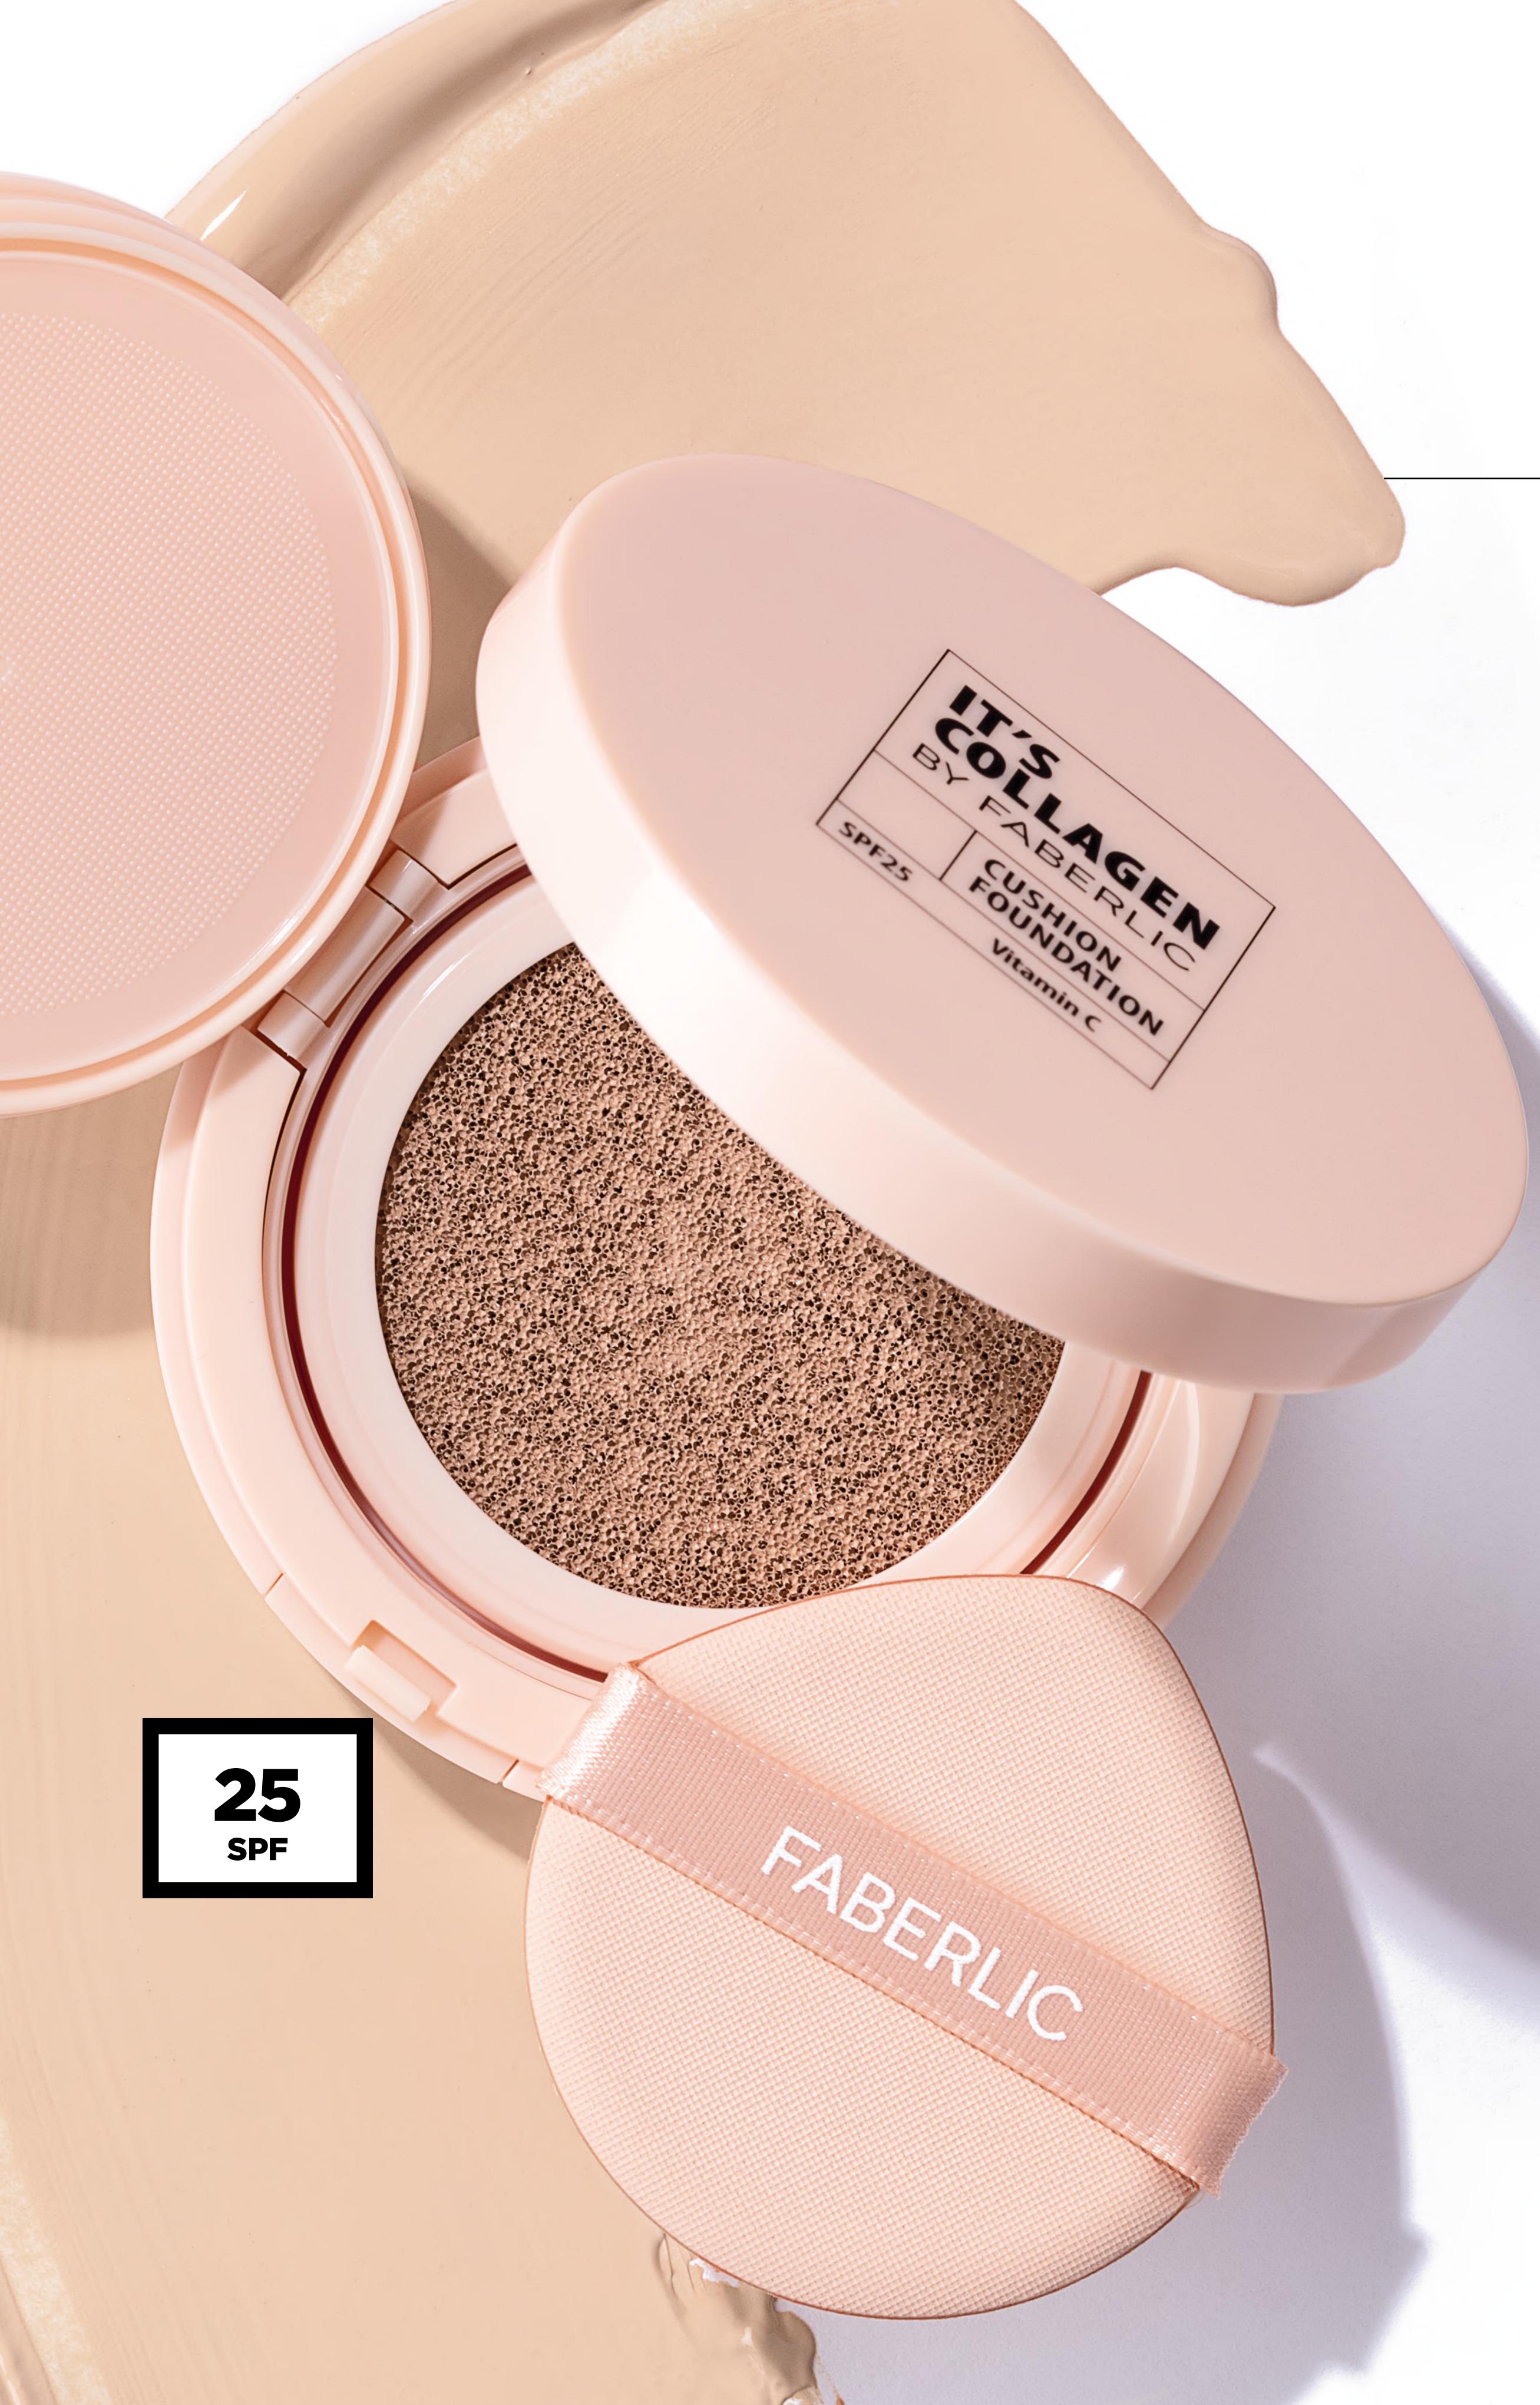

### MAJOR EFFECT:

HYPERPIGMENTATION CONTROL AND PROTECTION

Brightening foundation serum cushion helps reduce and prevent hyperpigmentation. It has a cumulative effect, improving your skin day after day. The coating layers from medium to dense, enabling complete concealment of imperfections.

#### COATING

### **TEXTURE**

Creamy serum

#### FINISH

Natural matte