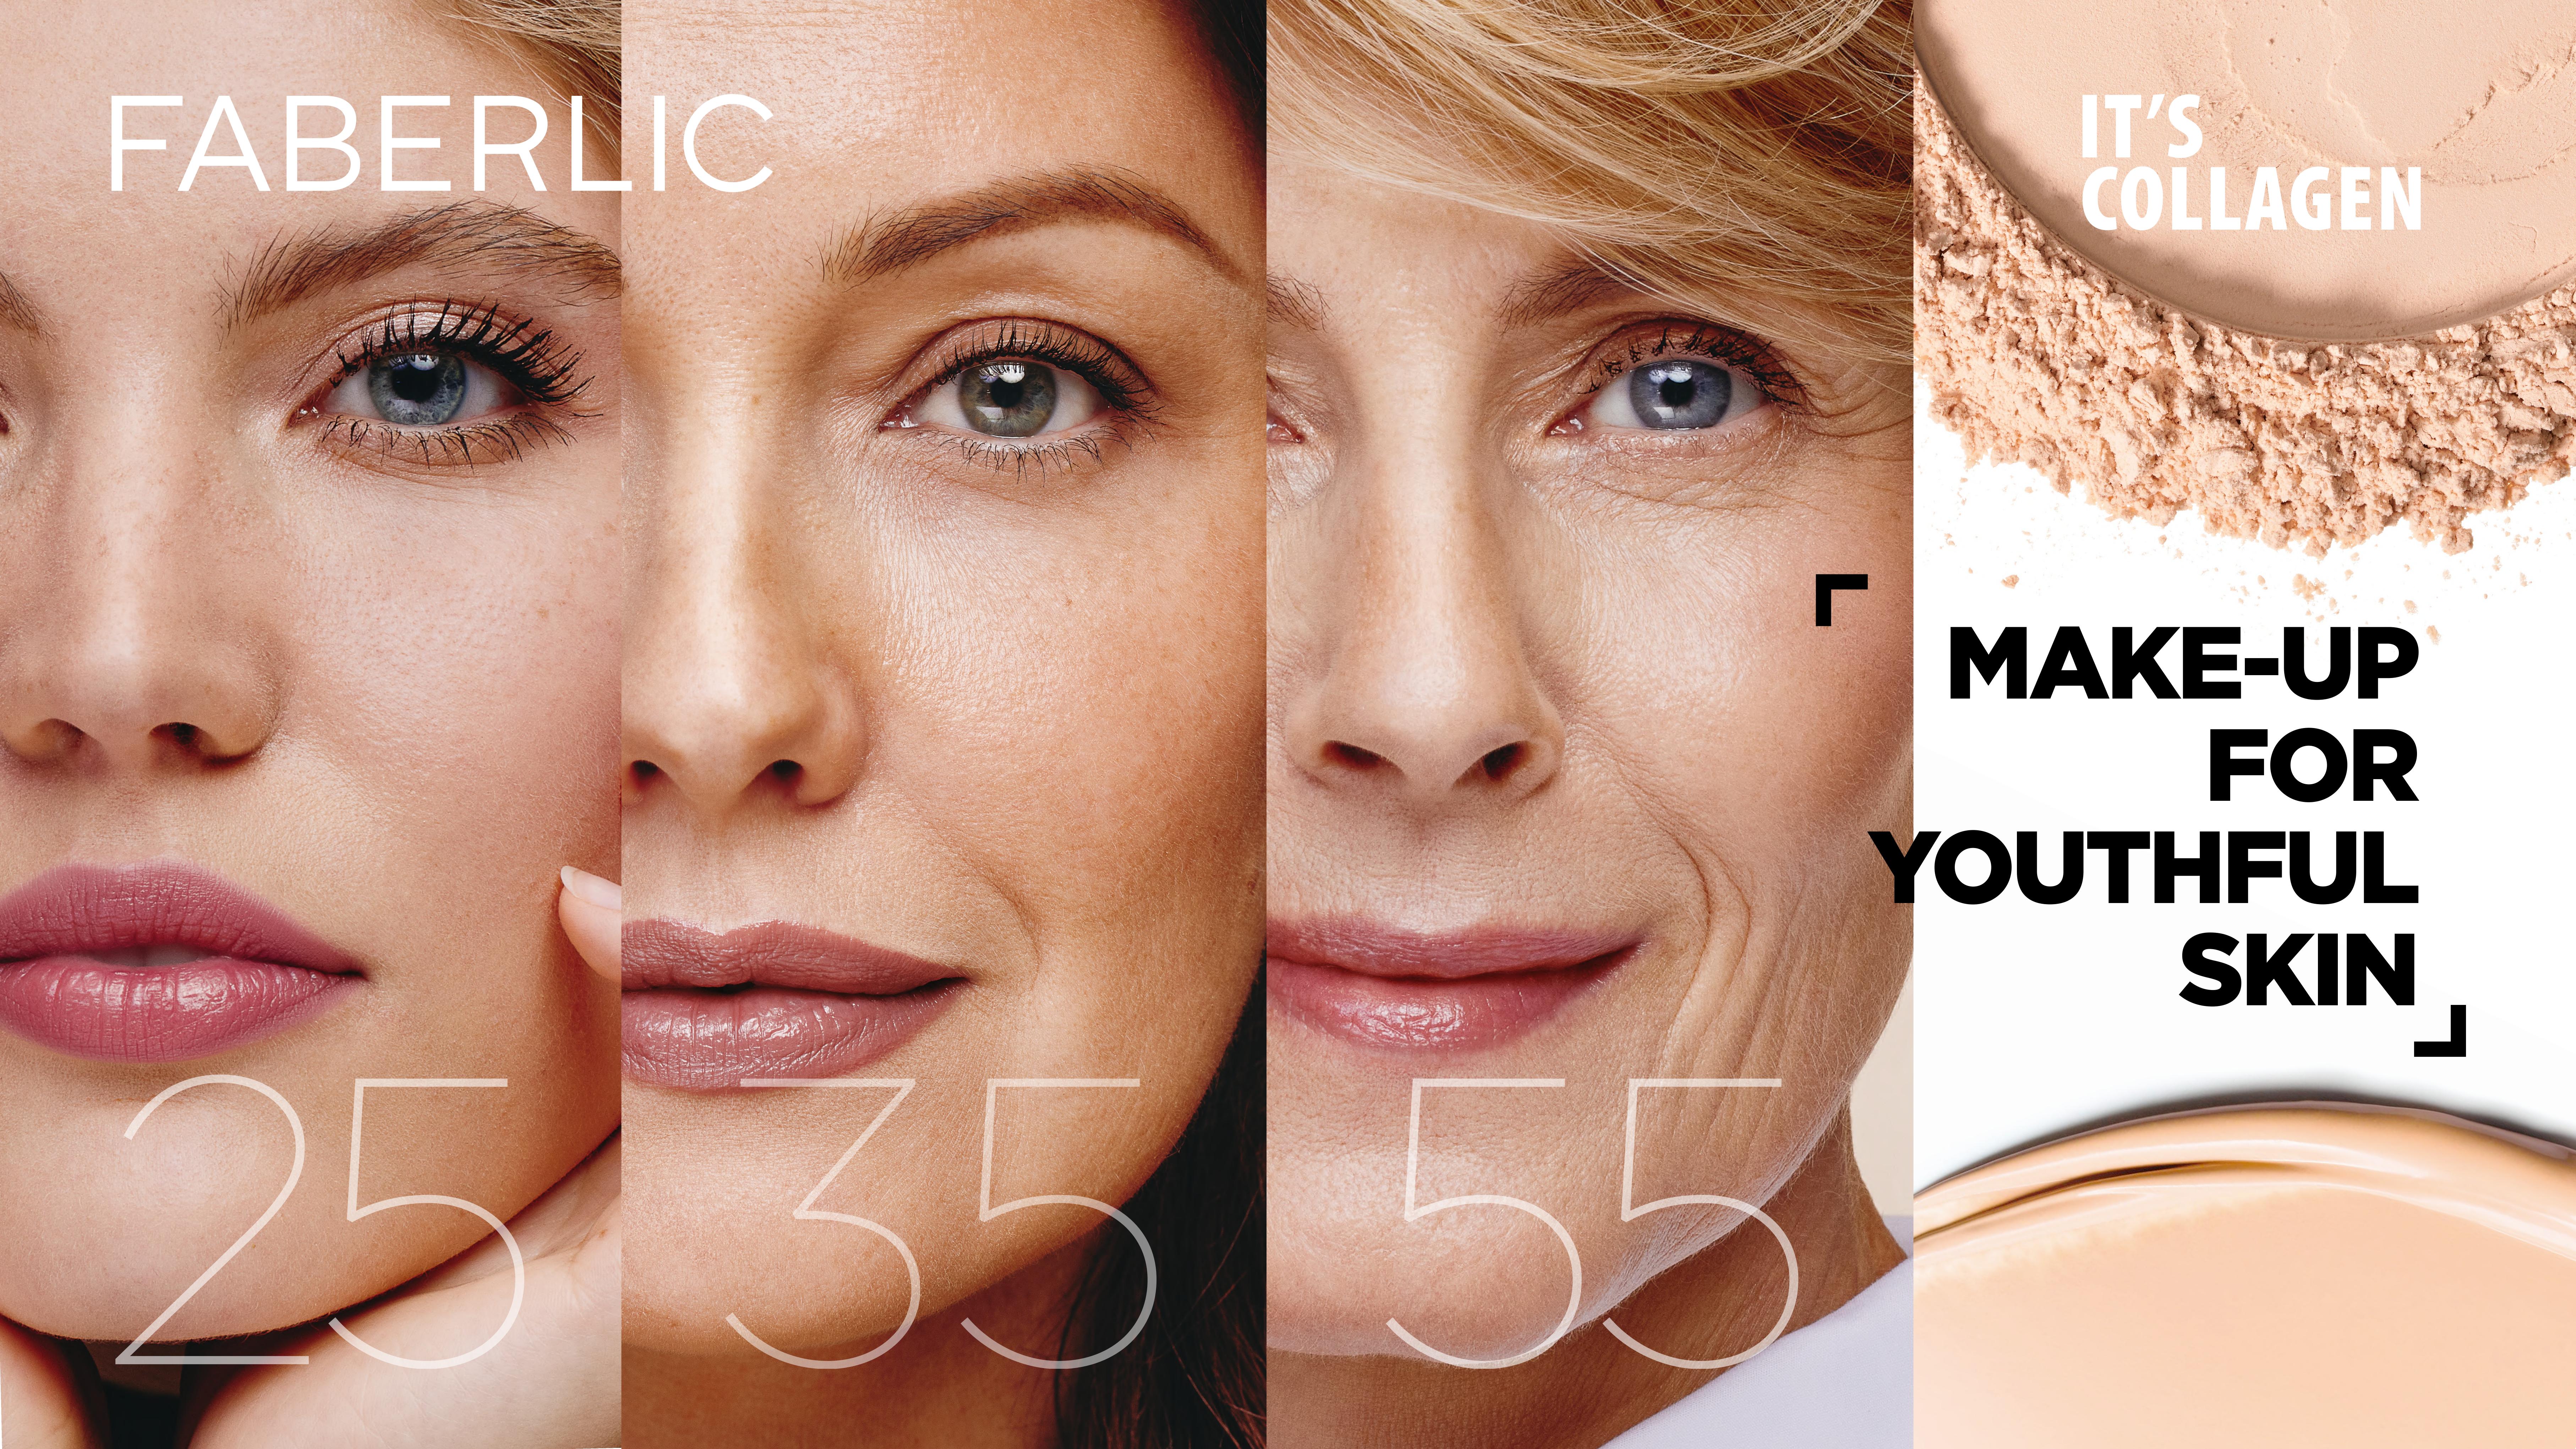

# FORMULA OF SKIN BEAUTY

COLLAGEN IS THE MAIN COMPONENT FOR TIGHT AND ELASTIC SKIN.

IT SMOOTHES WRINKLES, SUPPORTS FACIAL CONTOURS AND PROVIDES A LIFTING EFFECT.

OF SEA COLLAGEN OR COLLAGEN PEPTIDES WITH OTHER ACTIVE INGREDIENTS.
THEY ARE TAILORED TO THE NEEDS OF THE SKIN AT ANY AGE, PROVIDING LONG-LASTING CARE.

IT'S COLLAGEN MAKES YOUR SKIN BEAUTIFUL, TIGHT, AND SHINY— EVEN AFTER TAKING OFF YOUR MAKEUP!

# THE BIGGEST SECRET OF YOUTH

SINCE THE AGE OF 25, NATURAL COLLAGEN PRODUCTION DECREASES, WITH INCREASING COLLAGEN DEFICIT AND SIGNS OF AGE.

THIS MAKES DAILY USE OF COLLAGEN PRODUCTS ESSENTIAL.