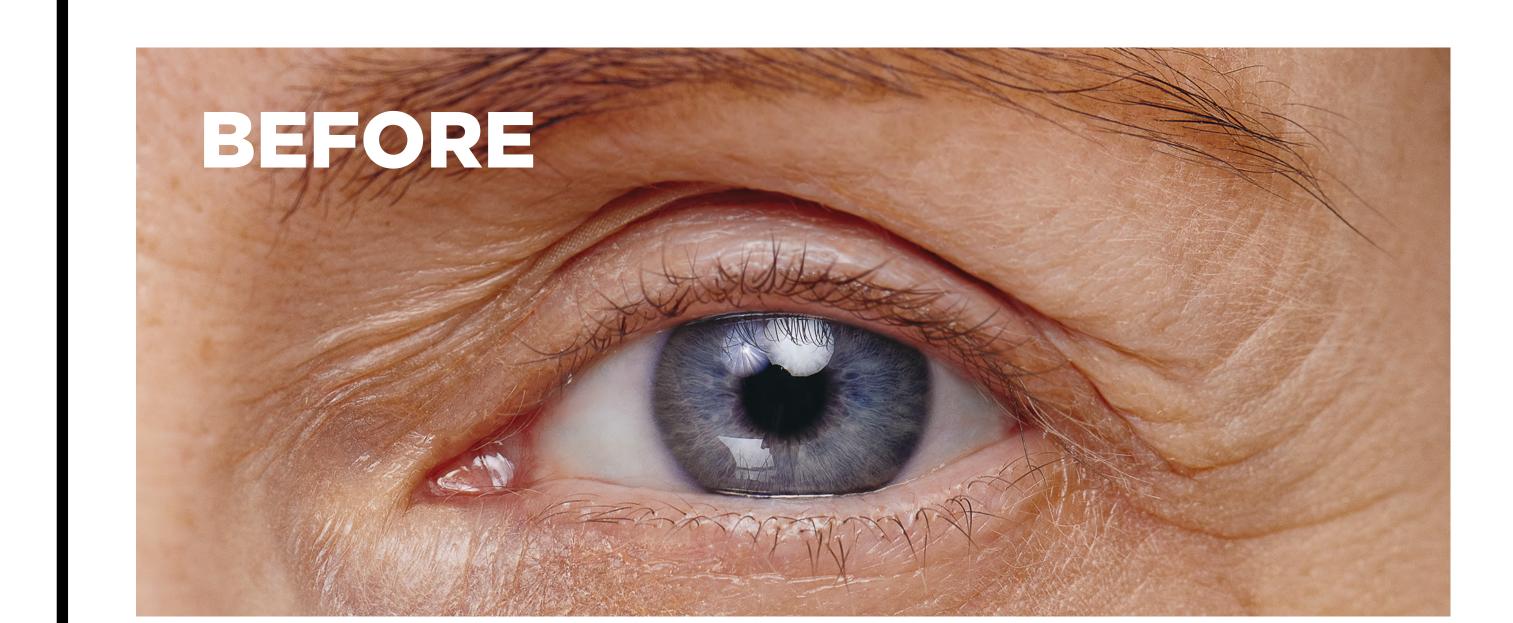

# MAJOR EFFECT: OPEN GLANCE IN 30 SECONDS

Lifting strips make it easy to instantly make your glance fresh and youthful. The drooping eyelid is gone now for nobody to guess the way you do it!

Please scan QR code to see the way it works

### OPEN GLANCE IN 30 SECONDS

Identify the area, where the eyelid overhang is the most prominent: eyelid center, outer or inner corner.

Separate a lifting strip with tweezers, stick it onto a specific wrinkle area of the closed upper eyelid and press it down for 5–10 seconds.