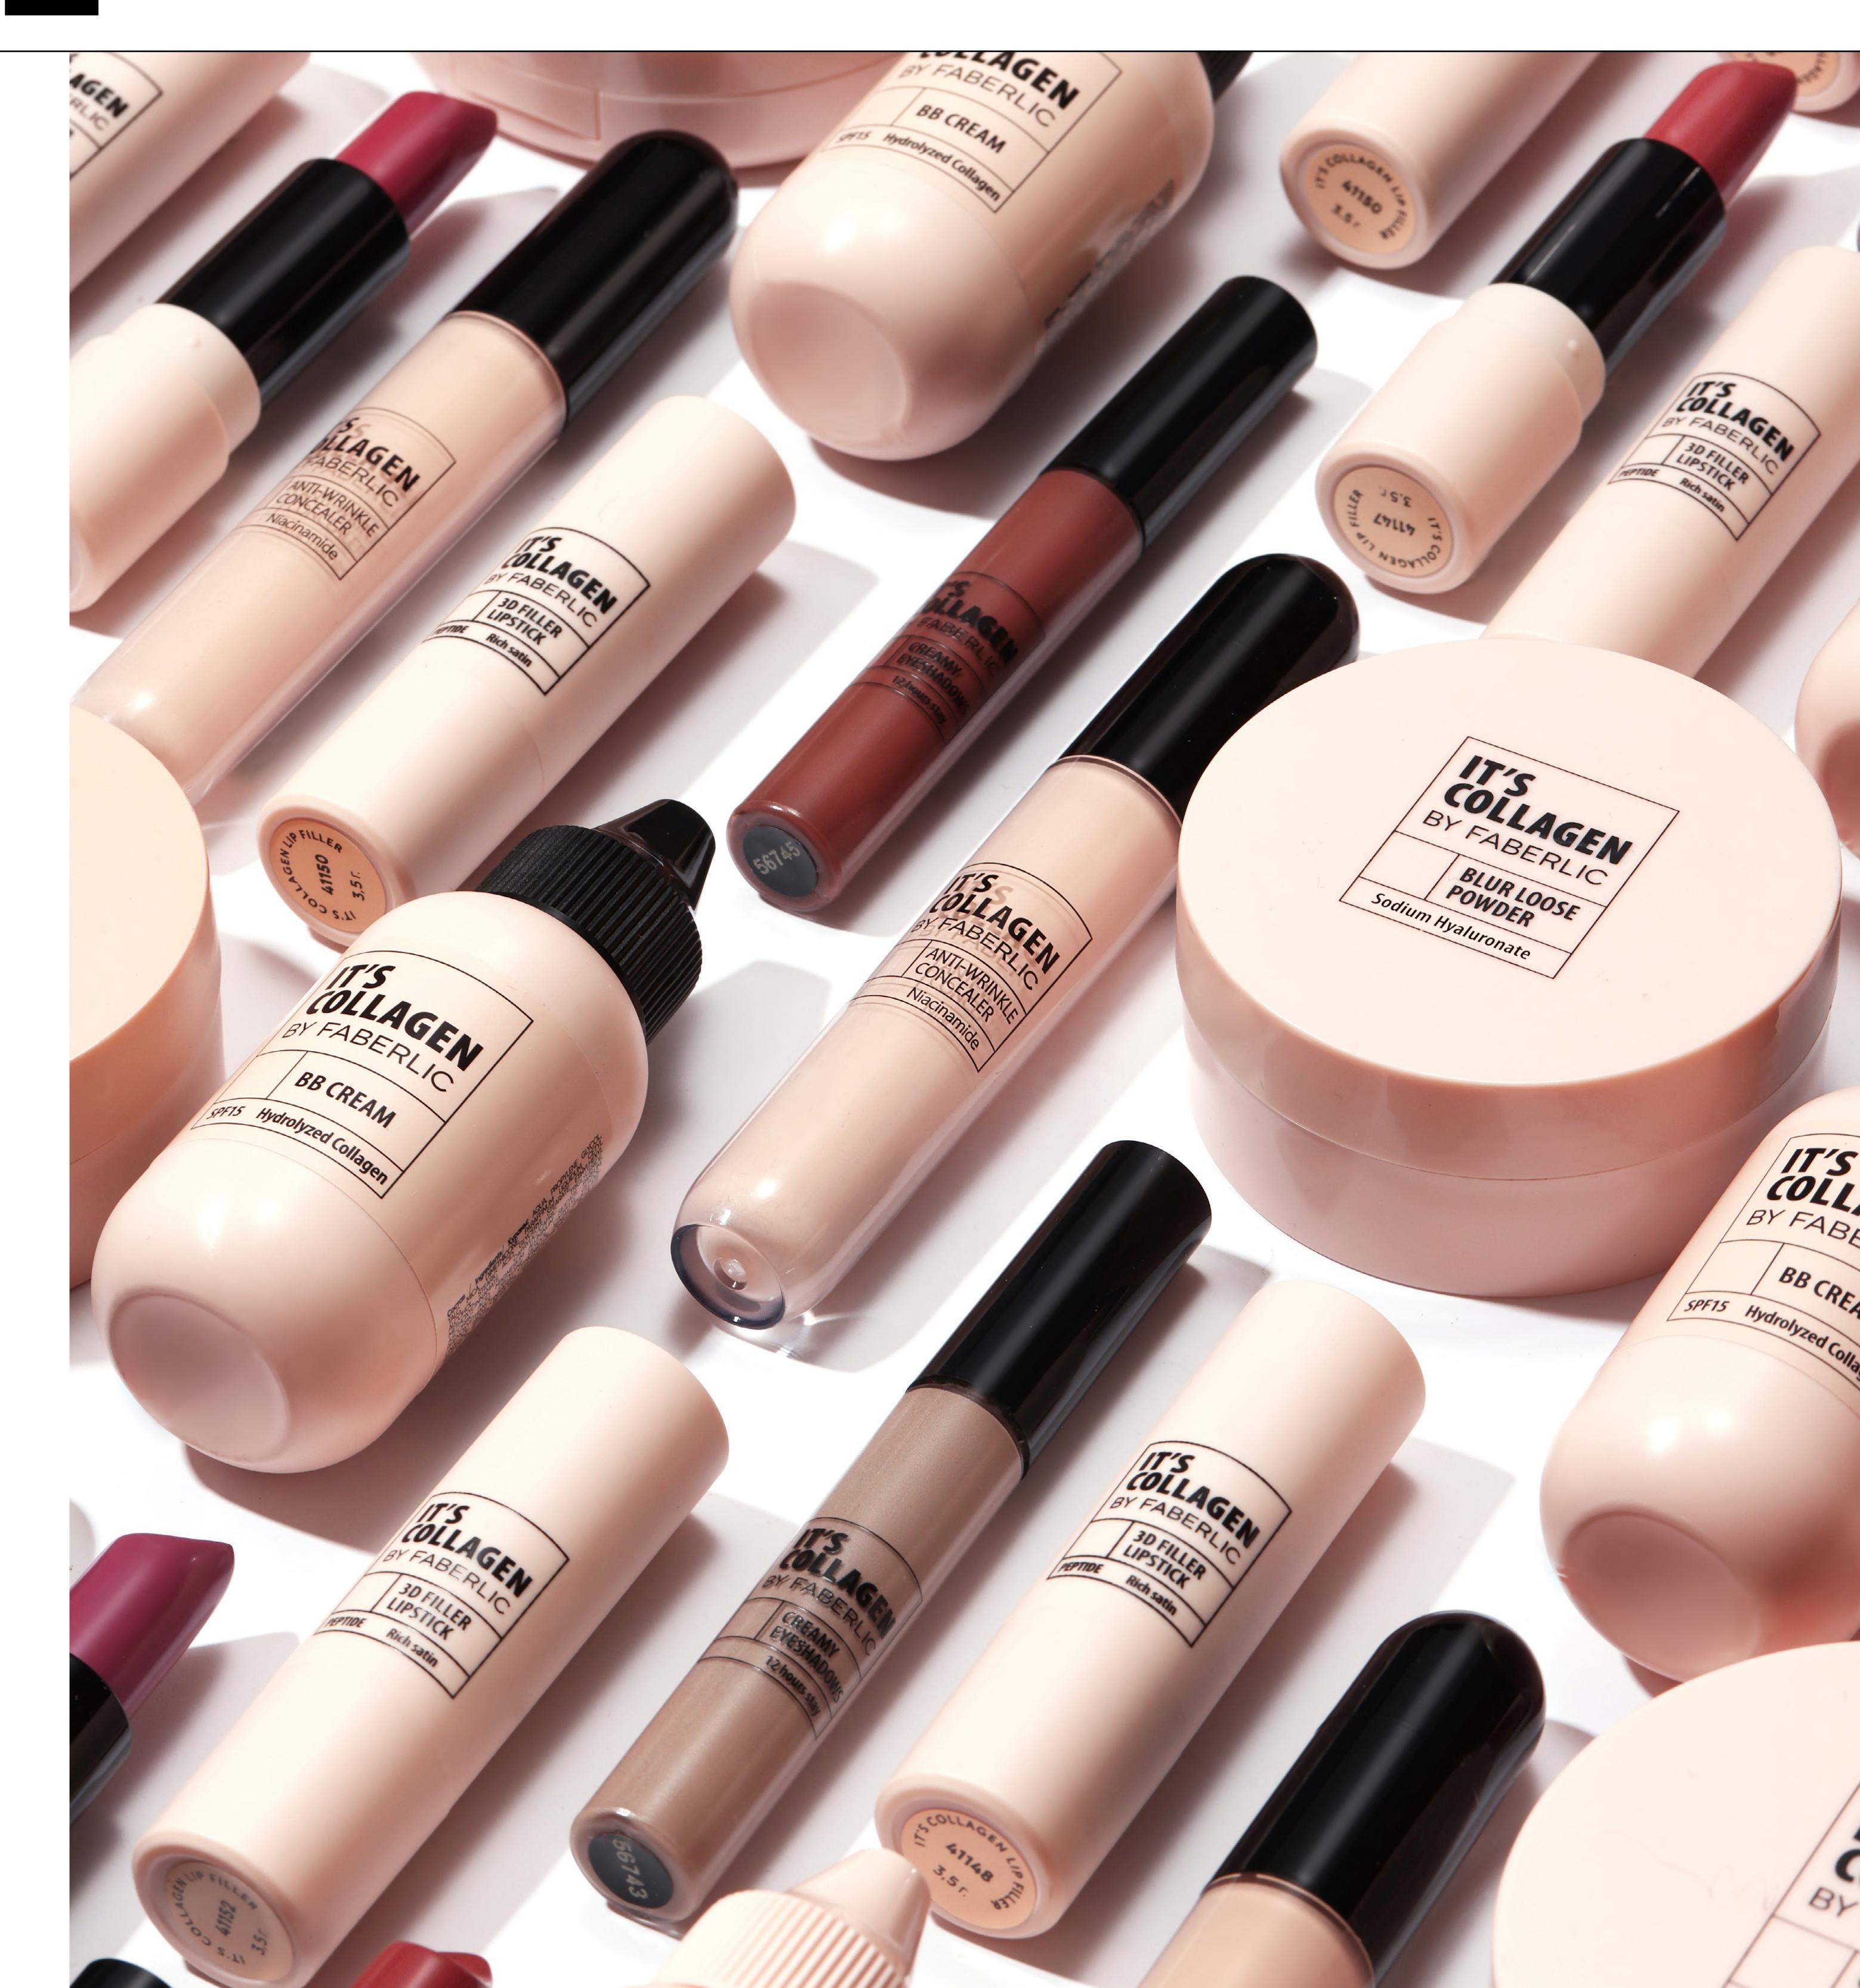

# COLLAGEN POWER

## IT'S COLLAGEN PRODUCTS CONTAIN NATURAL SEA COLLAGEN AND COLLAGEN PEPTIDES TO PREVENT AGE-SPECIFIC CHANGES

THE MAIN ADVANTAGE OF SEA COLLAGEN IS STIMULATION OF THE BODILY COLLAGEN PRODUCTION, RETURNING STRENGTH, ELASTICITY, AND FIRMNESS TO THE SKIN. IT IS THE MOST SIMILAR TO HUMAN COLLAGEN IN STRUCTURE, SO IT HAS A HIGH PENETRATION CAPACITY AND IS BETTER ABSORBED