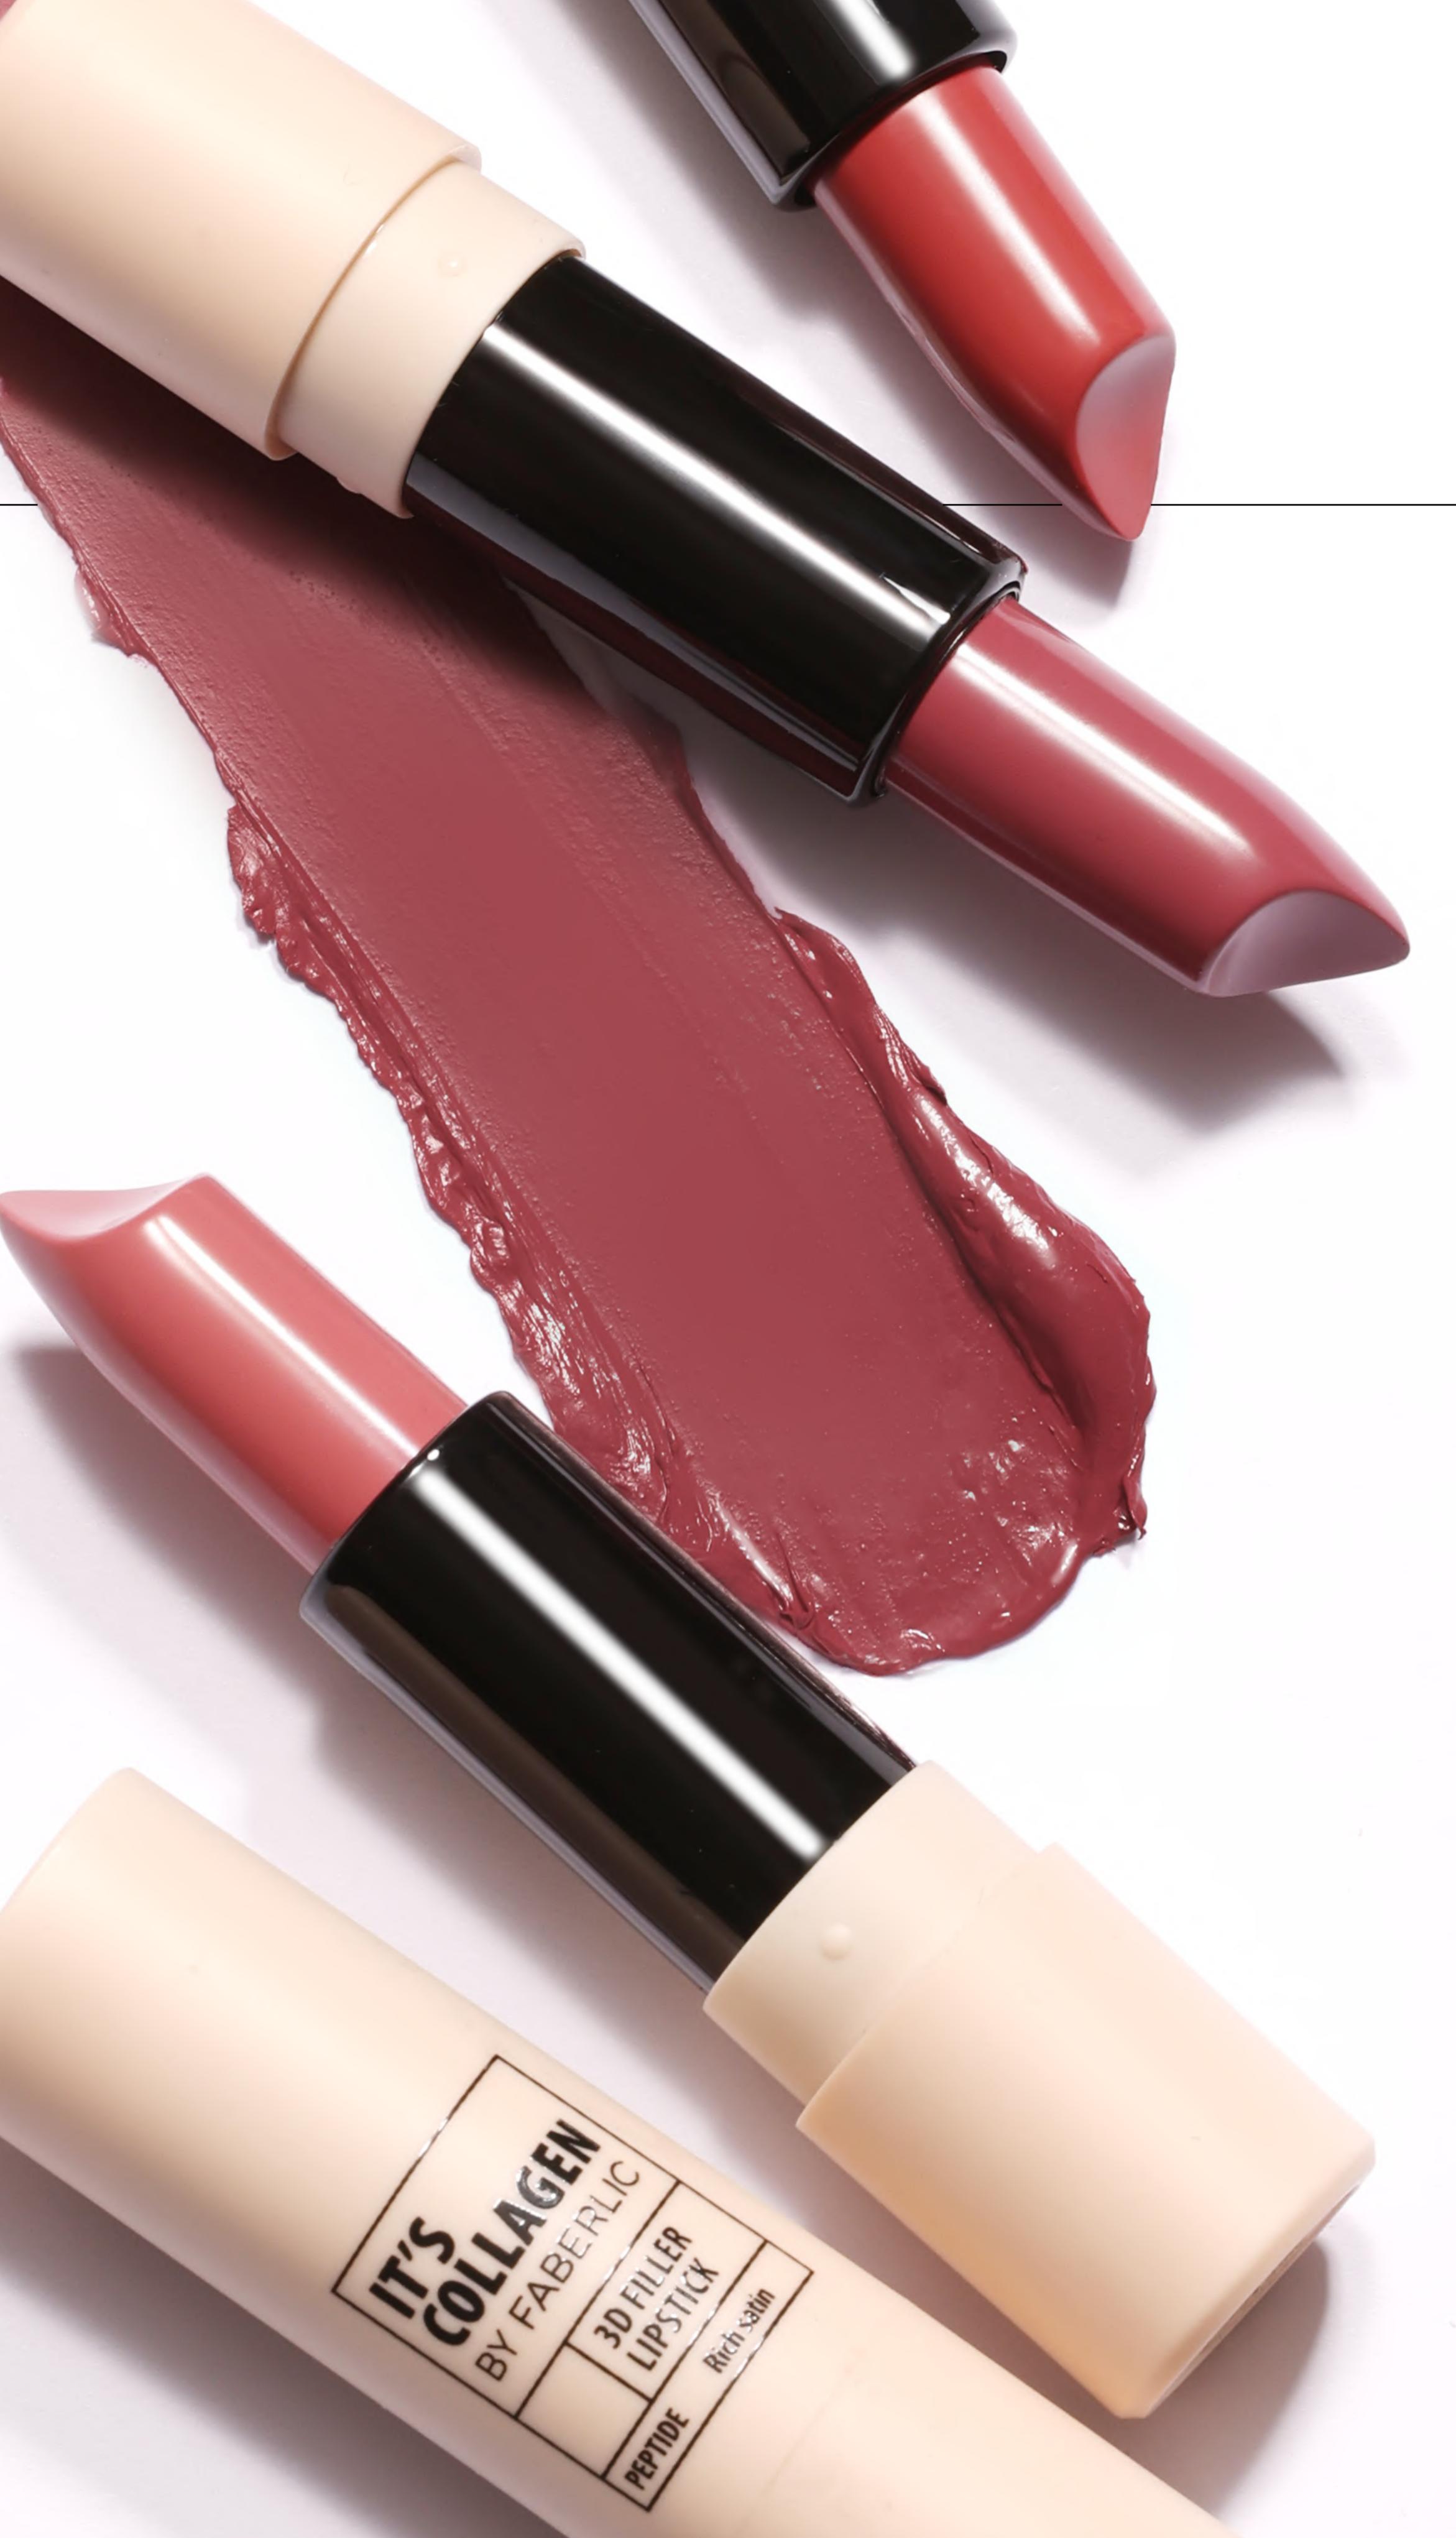

# FILLER LIPSTICK

### INSTANTLY:

- REVOLUMIZES LIPS, INTENSIVELY
   MOISTURIZES AND NOURISHES LIPS
- FILLS WRINKLES AND SMOOTHS
  THE RELIEF
- GIVES A THICK COLOR
   AND SATIN GLOW

- MAINTAINS A CLEAR LIP CONTOUR
- MAKES THE SKIN FIRMER AND TIGHTER
- PREVENTS DRYNESS, FLAKING,
   AND CRACKING

### MAJOR EFFECT: FILLER EFFECT

Your secret to voluminous and delicate lips that catch the eye! Nourishing filler lipstick smooths the surface of the lips and visually enlarges them, deeply moisturizes and has a complex rejuvenating effect.