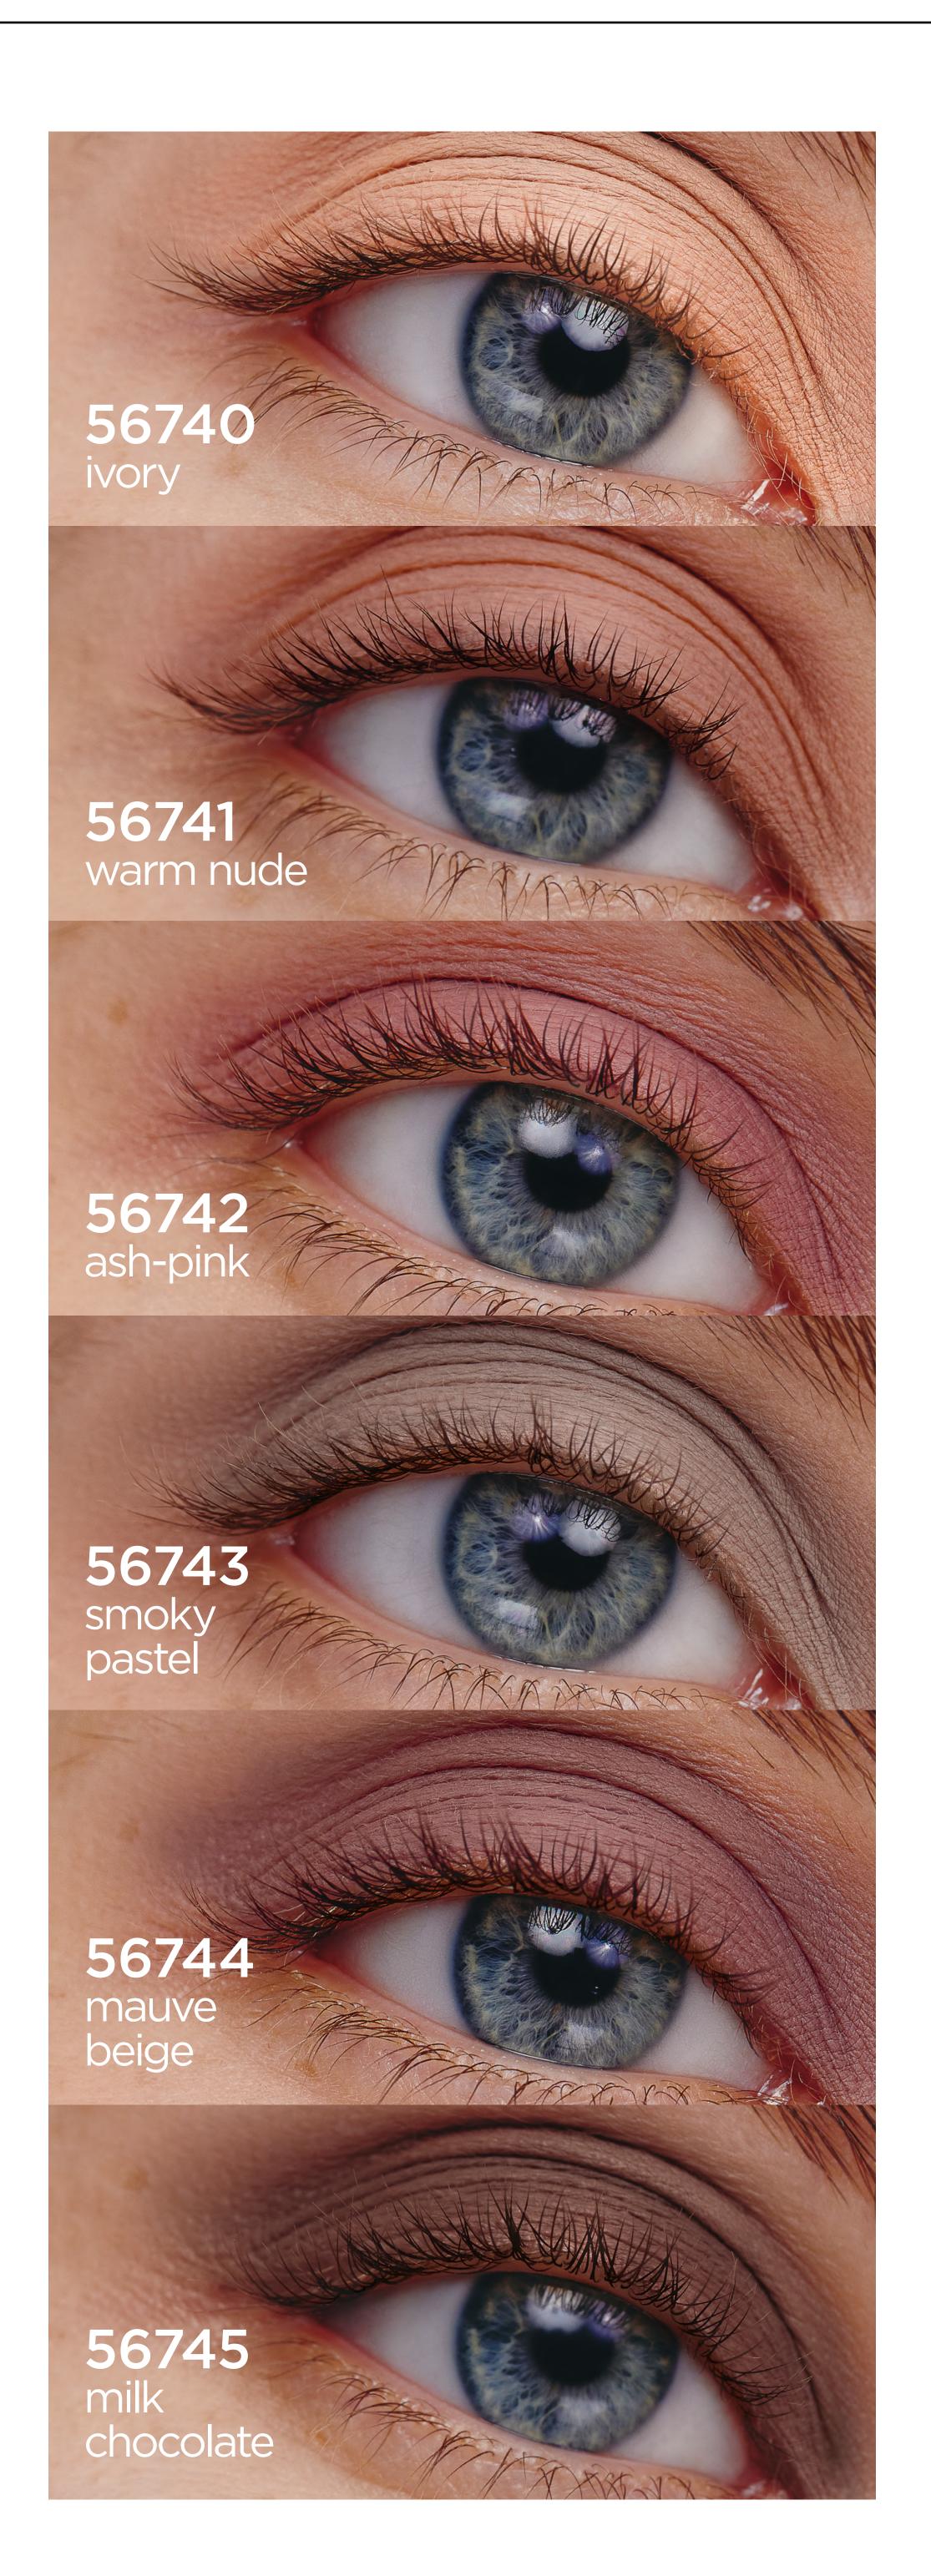

# ULTRA-STABLE CREAMY EYE SHADOWS

### INSTANTLY:

- MAKE THE EYES LOOK YOUNGER AND BRIGHTER
- DISGUISE FINE LINES, WRINKLES
   AND VESSELS
- GIVE A RICH COLOR AND MATTE FINISH

- SMOOTH AND MOISTURIZE THE SKIN
   OF THE MOBILE EYELID
- PROTECT AGAINST DRYNESS
- PRESERVE YOUTHFUL COMPLEXION

ULTRA-STABLE CREAMY EYE SHADOWS

4,59

# MAJOR EFFECT: LIFTING EFFECT

Creamy eye shadow with a caring lifting formula leaves the look fresh and long-lasting for up to 12 hours without drying out the skin.

Use alone or as a base for eye makeup, apply with your fingertips or brush.

### COLLAGEN

Restores skin elasticity and retains moisture

# HARGAN AND JOJOBA OILS

Sensibly soften and deeply nourish the delicate eyelid skin

### VITAMIN E

Provides antioxidant protection, preventing premature aging