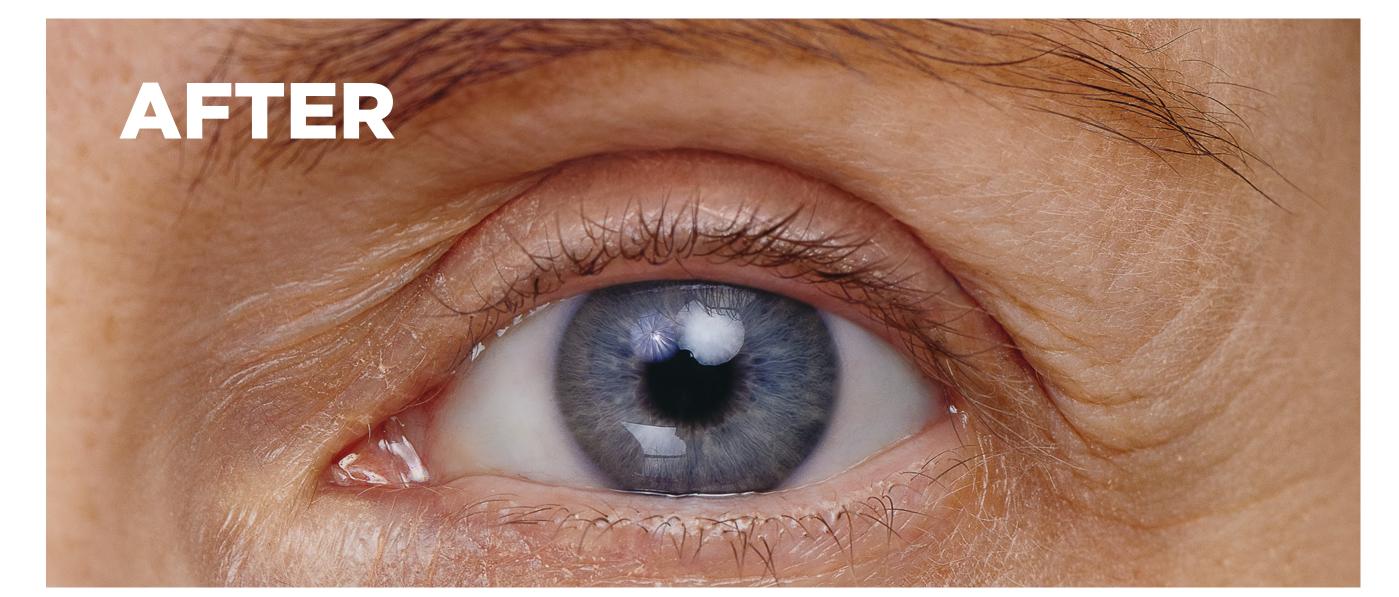

# MAJOR EFFECT: OPEN GLANCE IN 30 SECONDS

Lifting strips make it easy to instantly make your glance fresh and youthful. The drooping eyelid is gone now for nobody to guess the way you do it!

Please scan QR code to see the way it works

### OPEN GLANCE IN 30 SECONDS

Identify the area, where the eyelid overhang is the most prominent: eyelid center, outer or inner corner.

Separate a lifting strip with tweezers, stick it onto a specific wrinkle area of the closed upper eyelid and press it down for 5–10 seconds.

Enjoy the youthful and fresh glance!