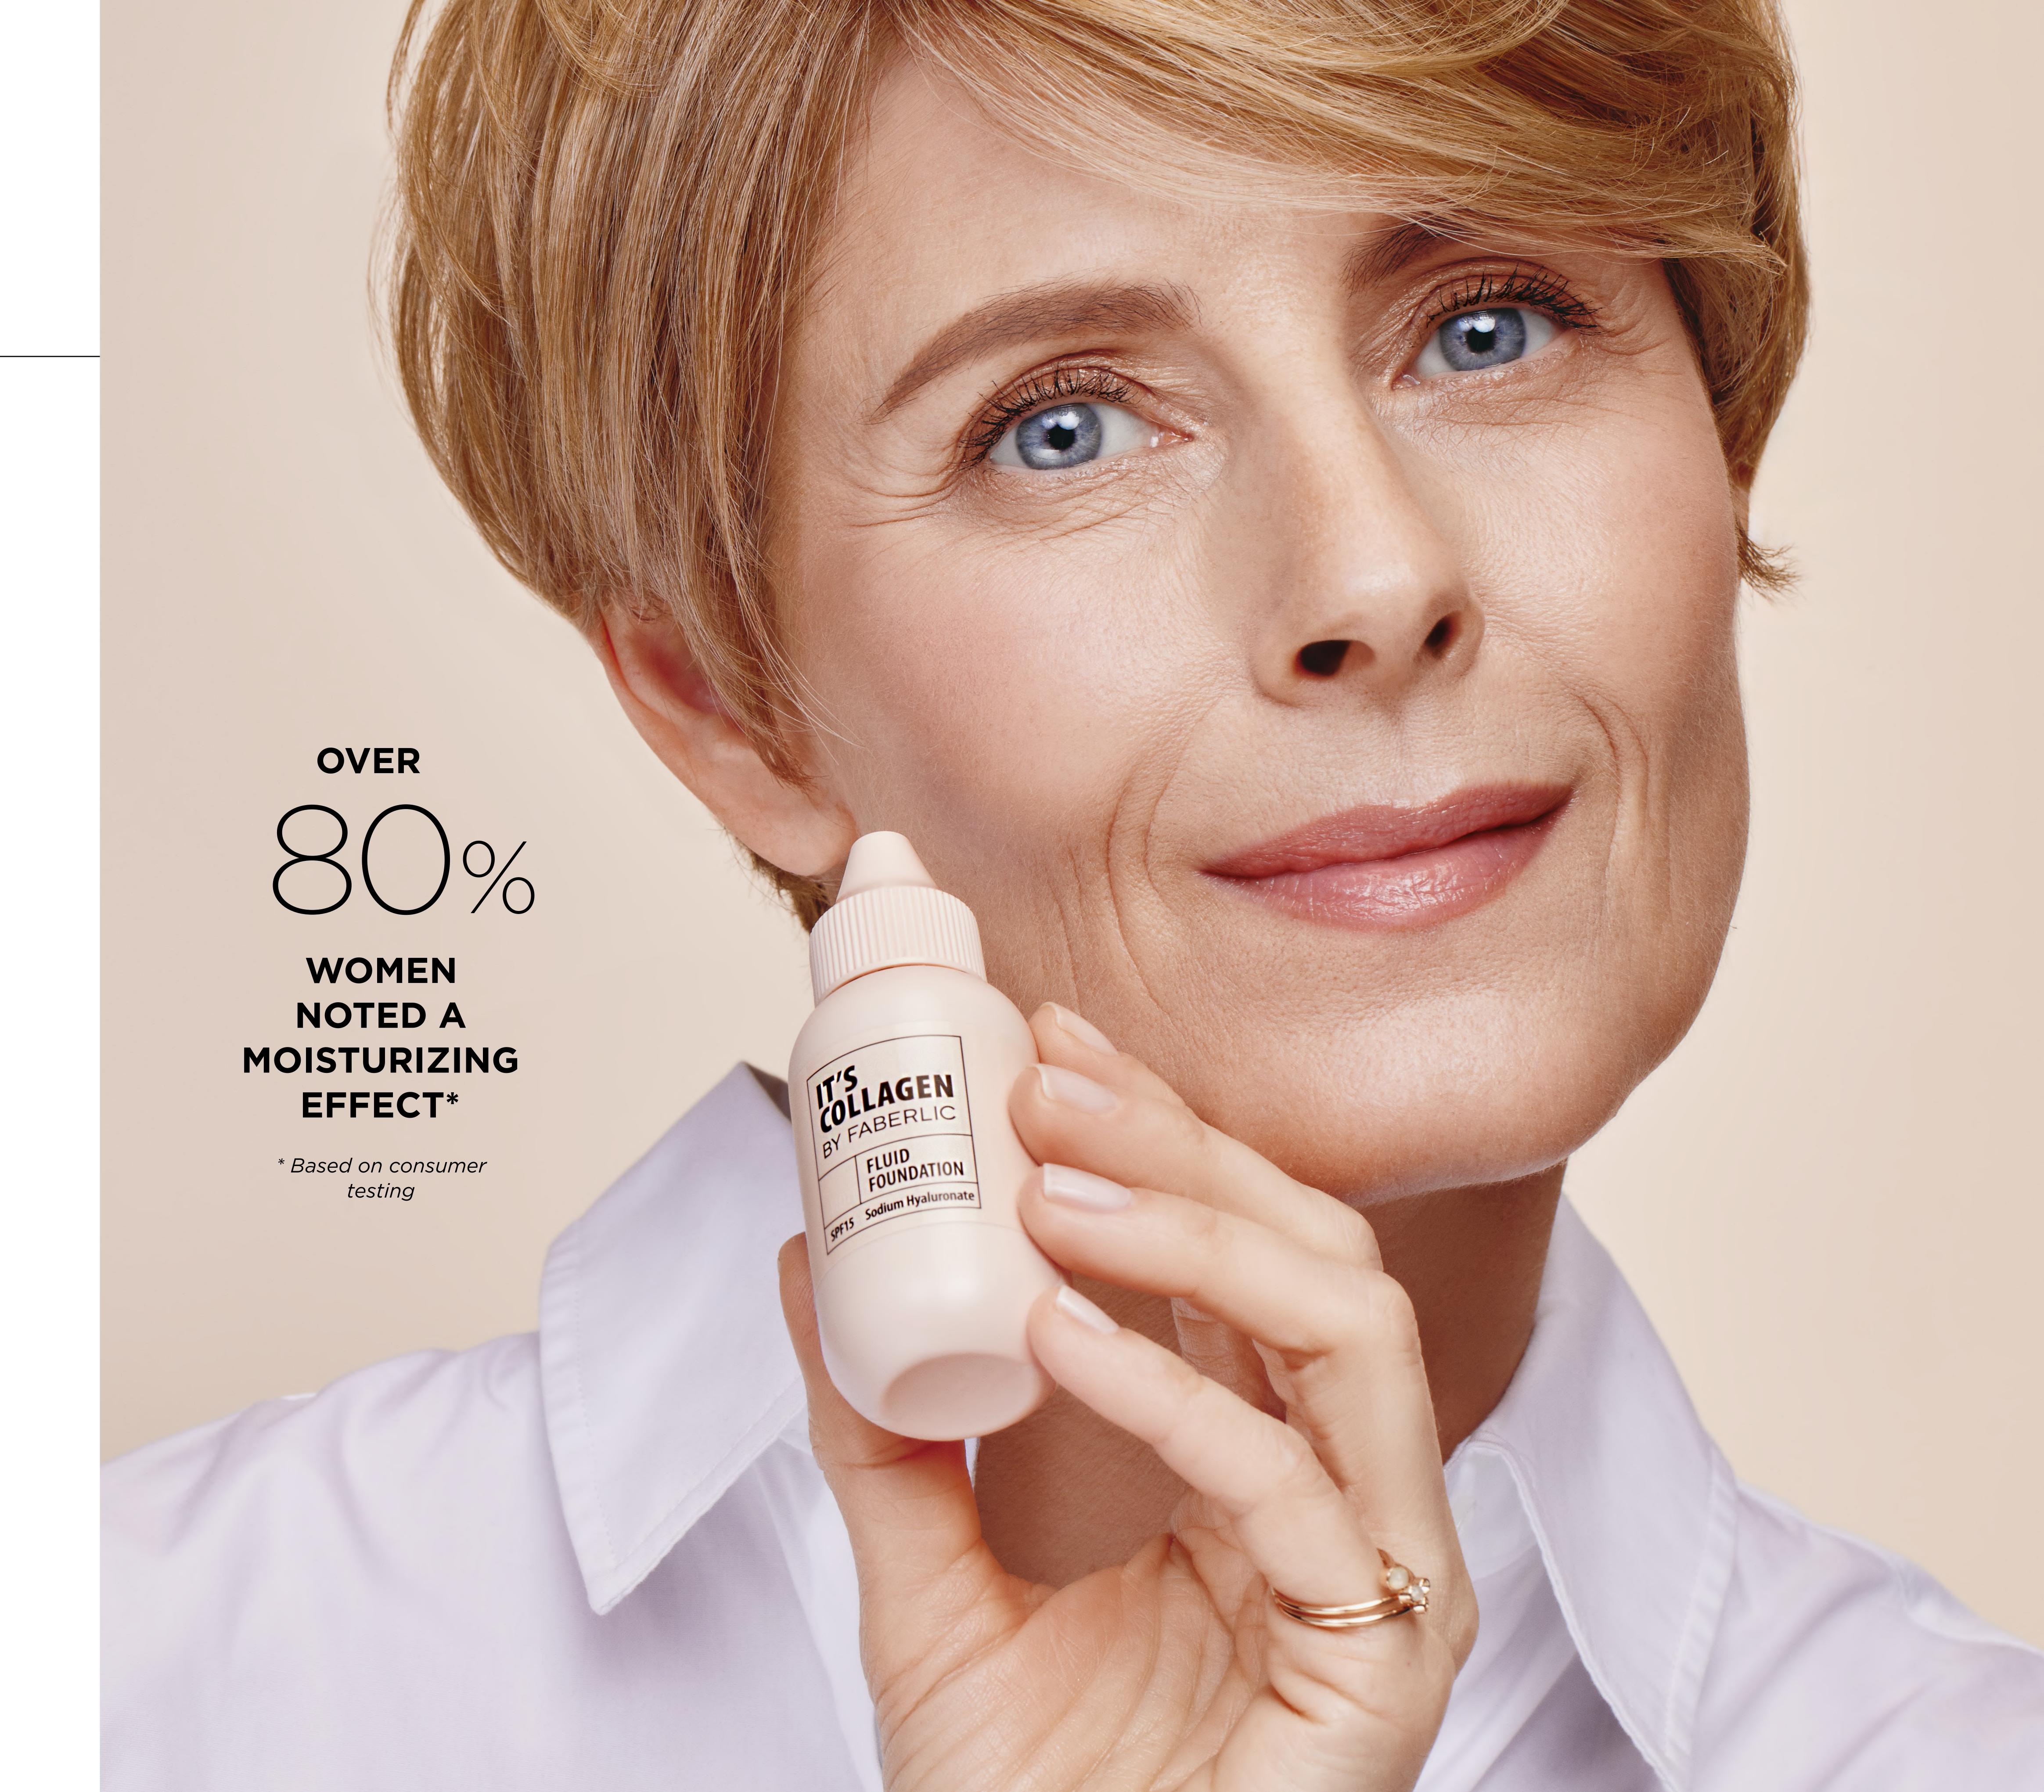

ULLAUEN

BYFABERLIC

FLUID

SPF15 Sodium Hyaluronate

FOUNDATION

MOISTURIZING TONER FLUID

30 ml

### DEEP MOISTURIZING AND ELASTICITY

Sometimes new wrinkles are caused not only by age-related skin changes, but also by dehydration. The fluid formula is made up of more than 50% caring essence and helps to restore healthy radiance, firmness and density to the skin.