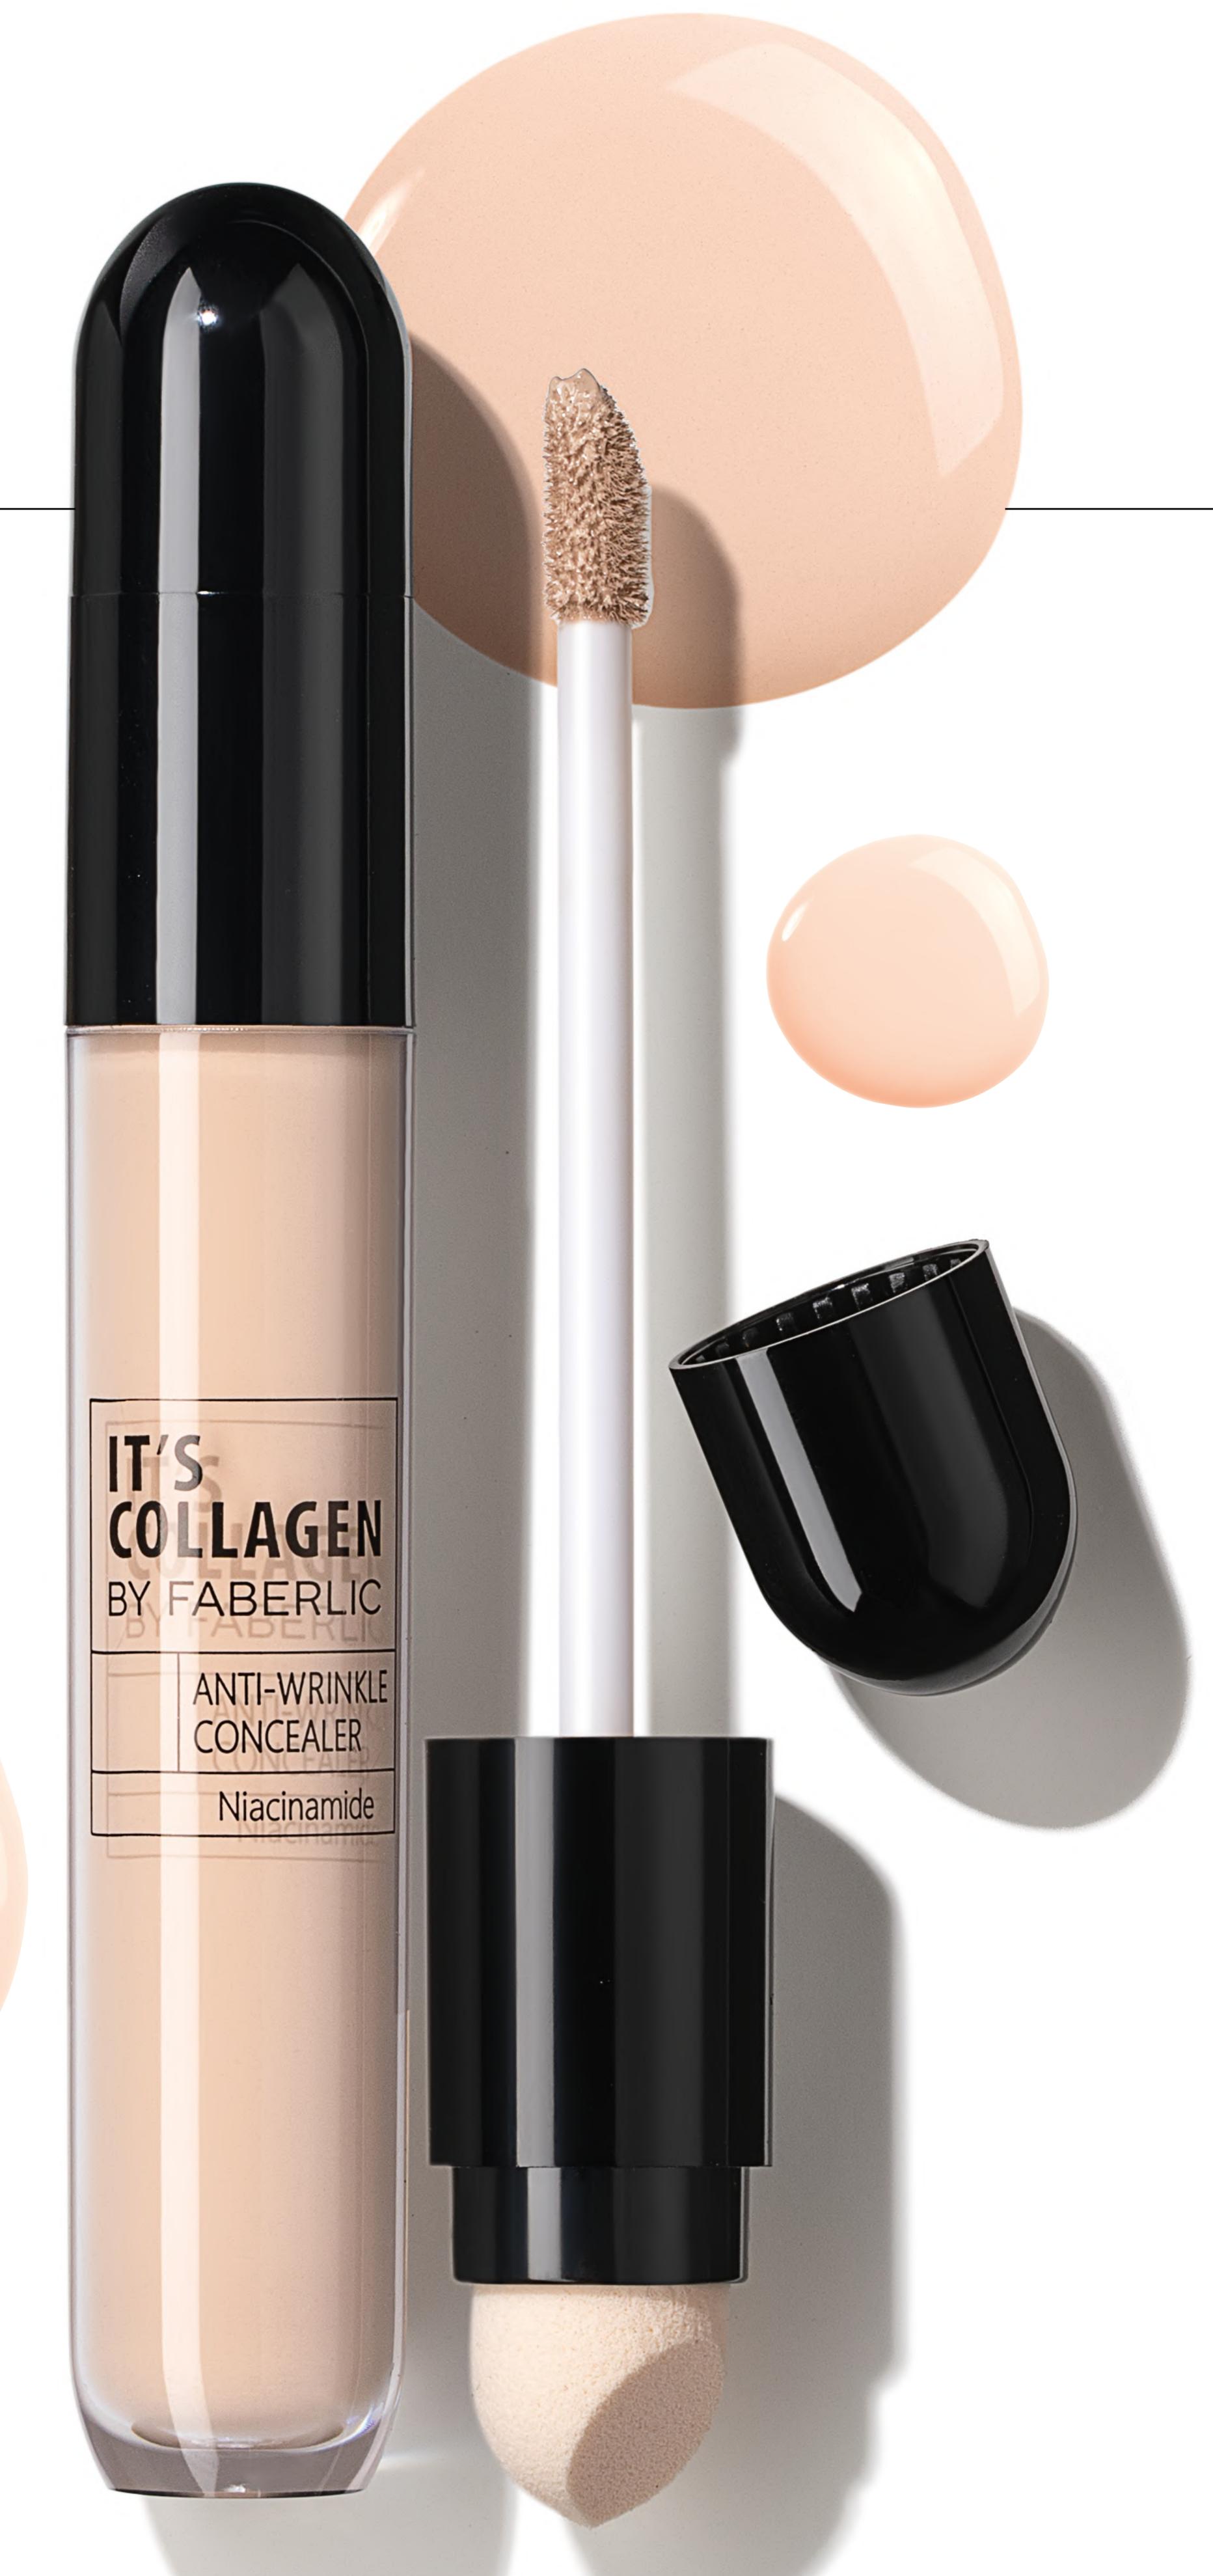

# SMOOTHING FACIAL CONCEALER

### INSTANTLY:

- CONCEALS SIGNS OF FATIGUE, REDNESS, PIGMENTATION, AND RASHES
- REDUCES THE APPEARANCE OF 'CROW'S FEET', NASOLABIAL AND FOREHEAD CREASES
- EASILY BLENDS WITH A SPONGE INSIDE THE LID

- MAKES THE EYES LOOK MORE OPEN AND RADIANT
- KEEPS THE SKIN MOISTURIZED
- HELPS LIGHTEN DARK CIRCLES UNDER THE EYES

# SMOOTHING FACIAL CONCEALER

6 ml

### MAJOR EFFECTS:

### RESTED APPEARANCE AND LIFTING EFFECT

A concealer for you to fall in love at first sight! We created it with the delicate eye area in mind: its formula with caring ingredients moisturizes, firms, and tightens the delicate skin for a more open look. Perfect not only for the eye area, but also for the forehead or nasolabial furrows.

# COLLAGEN

Restores skin tightness, fights wrinkles and dehydration

# + NIACINAMIDE

Helps lighten dark circles, bringing back your bright and natural youthful complexity

# + VITAMIN E

It has antioxidant action, helps reduce swelling by boosting microcirculation