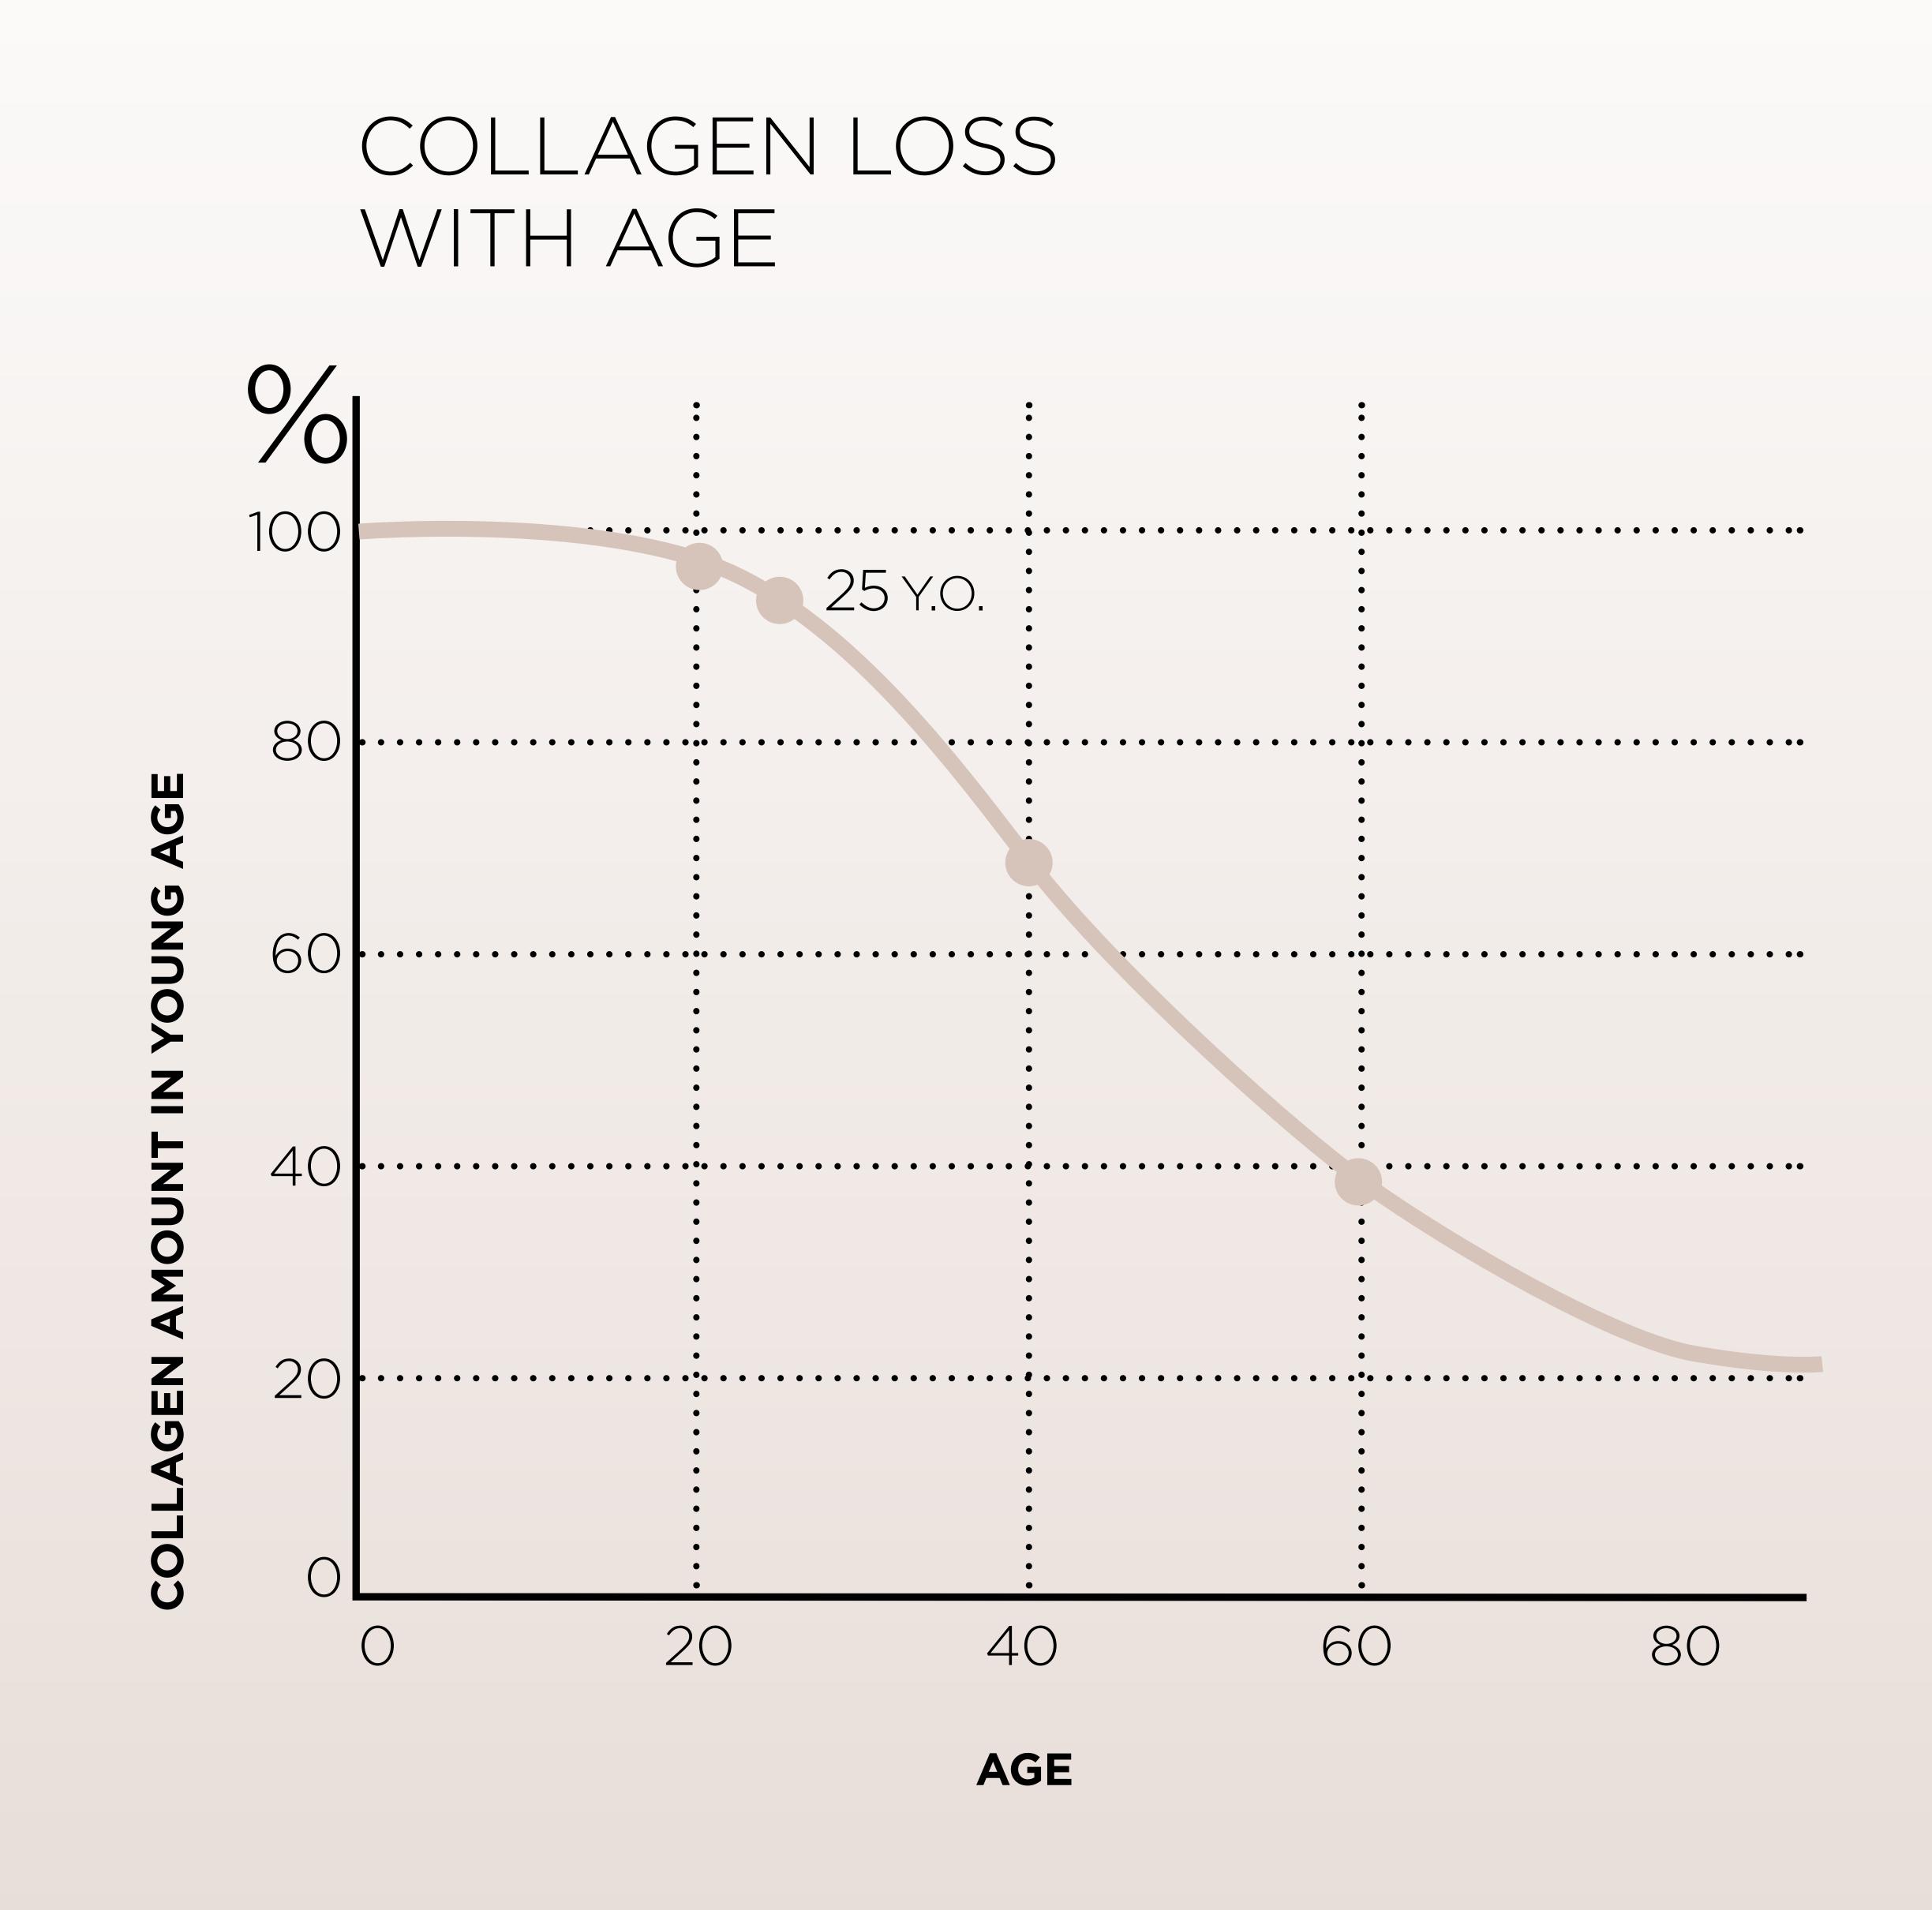

# THE BIGGEST SECRET OF YOUTH

SINCE THE AGE OF 25, NATURAL COLLAGEN PRODUCTION DECREASES, WITH INCREASING COLLAGEN DEFICIT AND SIGNS OF AGE.

THIS MAKES DAILY USE OF COLLAGEN PRODUCTS ESSENTIAL.