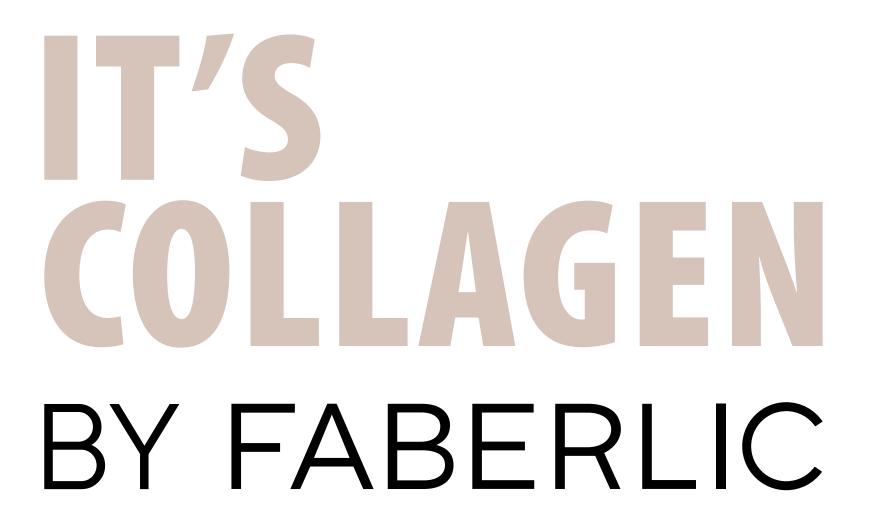

# FILLER LIPSTICK

### INSTANTLY:

- REVOLUMIZES LIPS, INTENSIVELY
   MOISTURIZES AND NOURISHES LIPS
- FILLS WRINKLES AND SMOOTHS
  THE RELIEF
- GIVES A THICK COLOR
   AND SATIN GLOW

- MAINTAINS A CLEAR LIP CONTOUR
- MAKES THE SKIN FIRMER AND TIGHTER
- PREVENTS DRYNESS, FLAKING,
   AND CRACKING

# LIPSTICK 4g

### MAJOR EFFECT: FILLER EFFECT

Your secret to voluminous and delicate lips that catch the eye! Nourishing filler lipstick smooths the surface of the lips and visually enlarges them, deeply moisturizes and has a complex rejuvenating effect.

# TRIPEPTIDE

Stimulates bodily collagen production, smoothing fine lines and restoring volume to your lips

### KARITE BUTTER

Softens, moisturizes, and regenerates lip skin, replenishing lipid deficiency

# VITAMIN E

Enhances the moisturizing properties of lipstick and provides a strong antioxidant effect