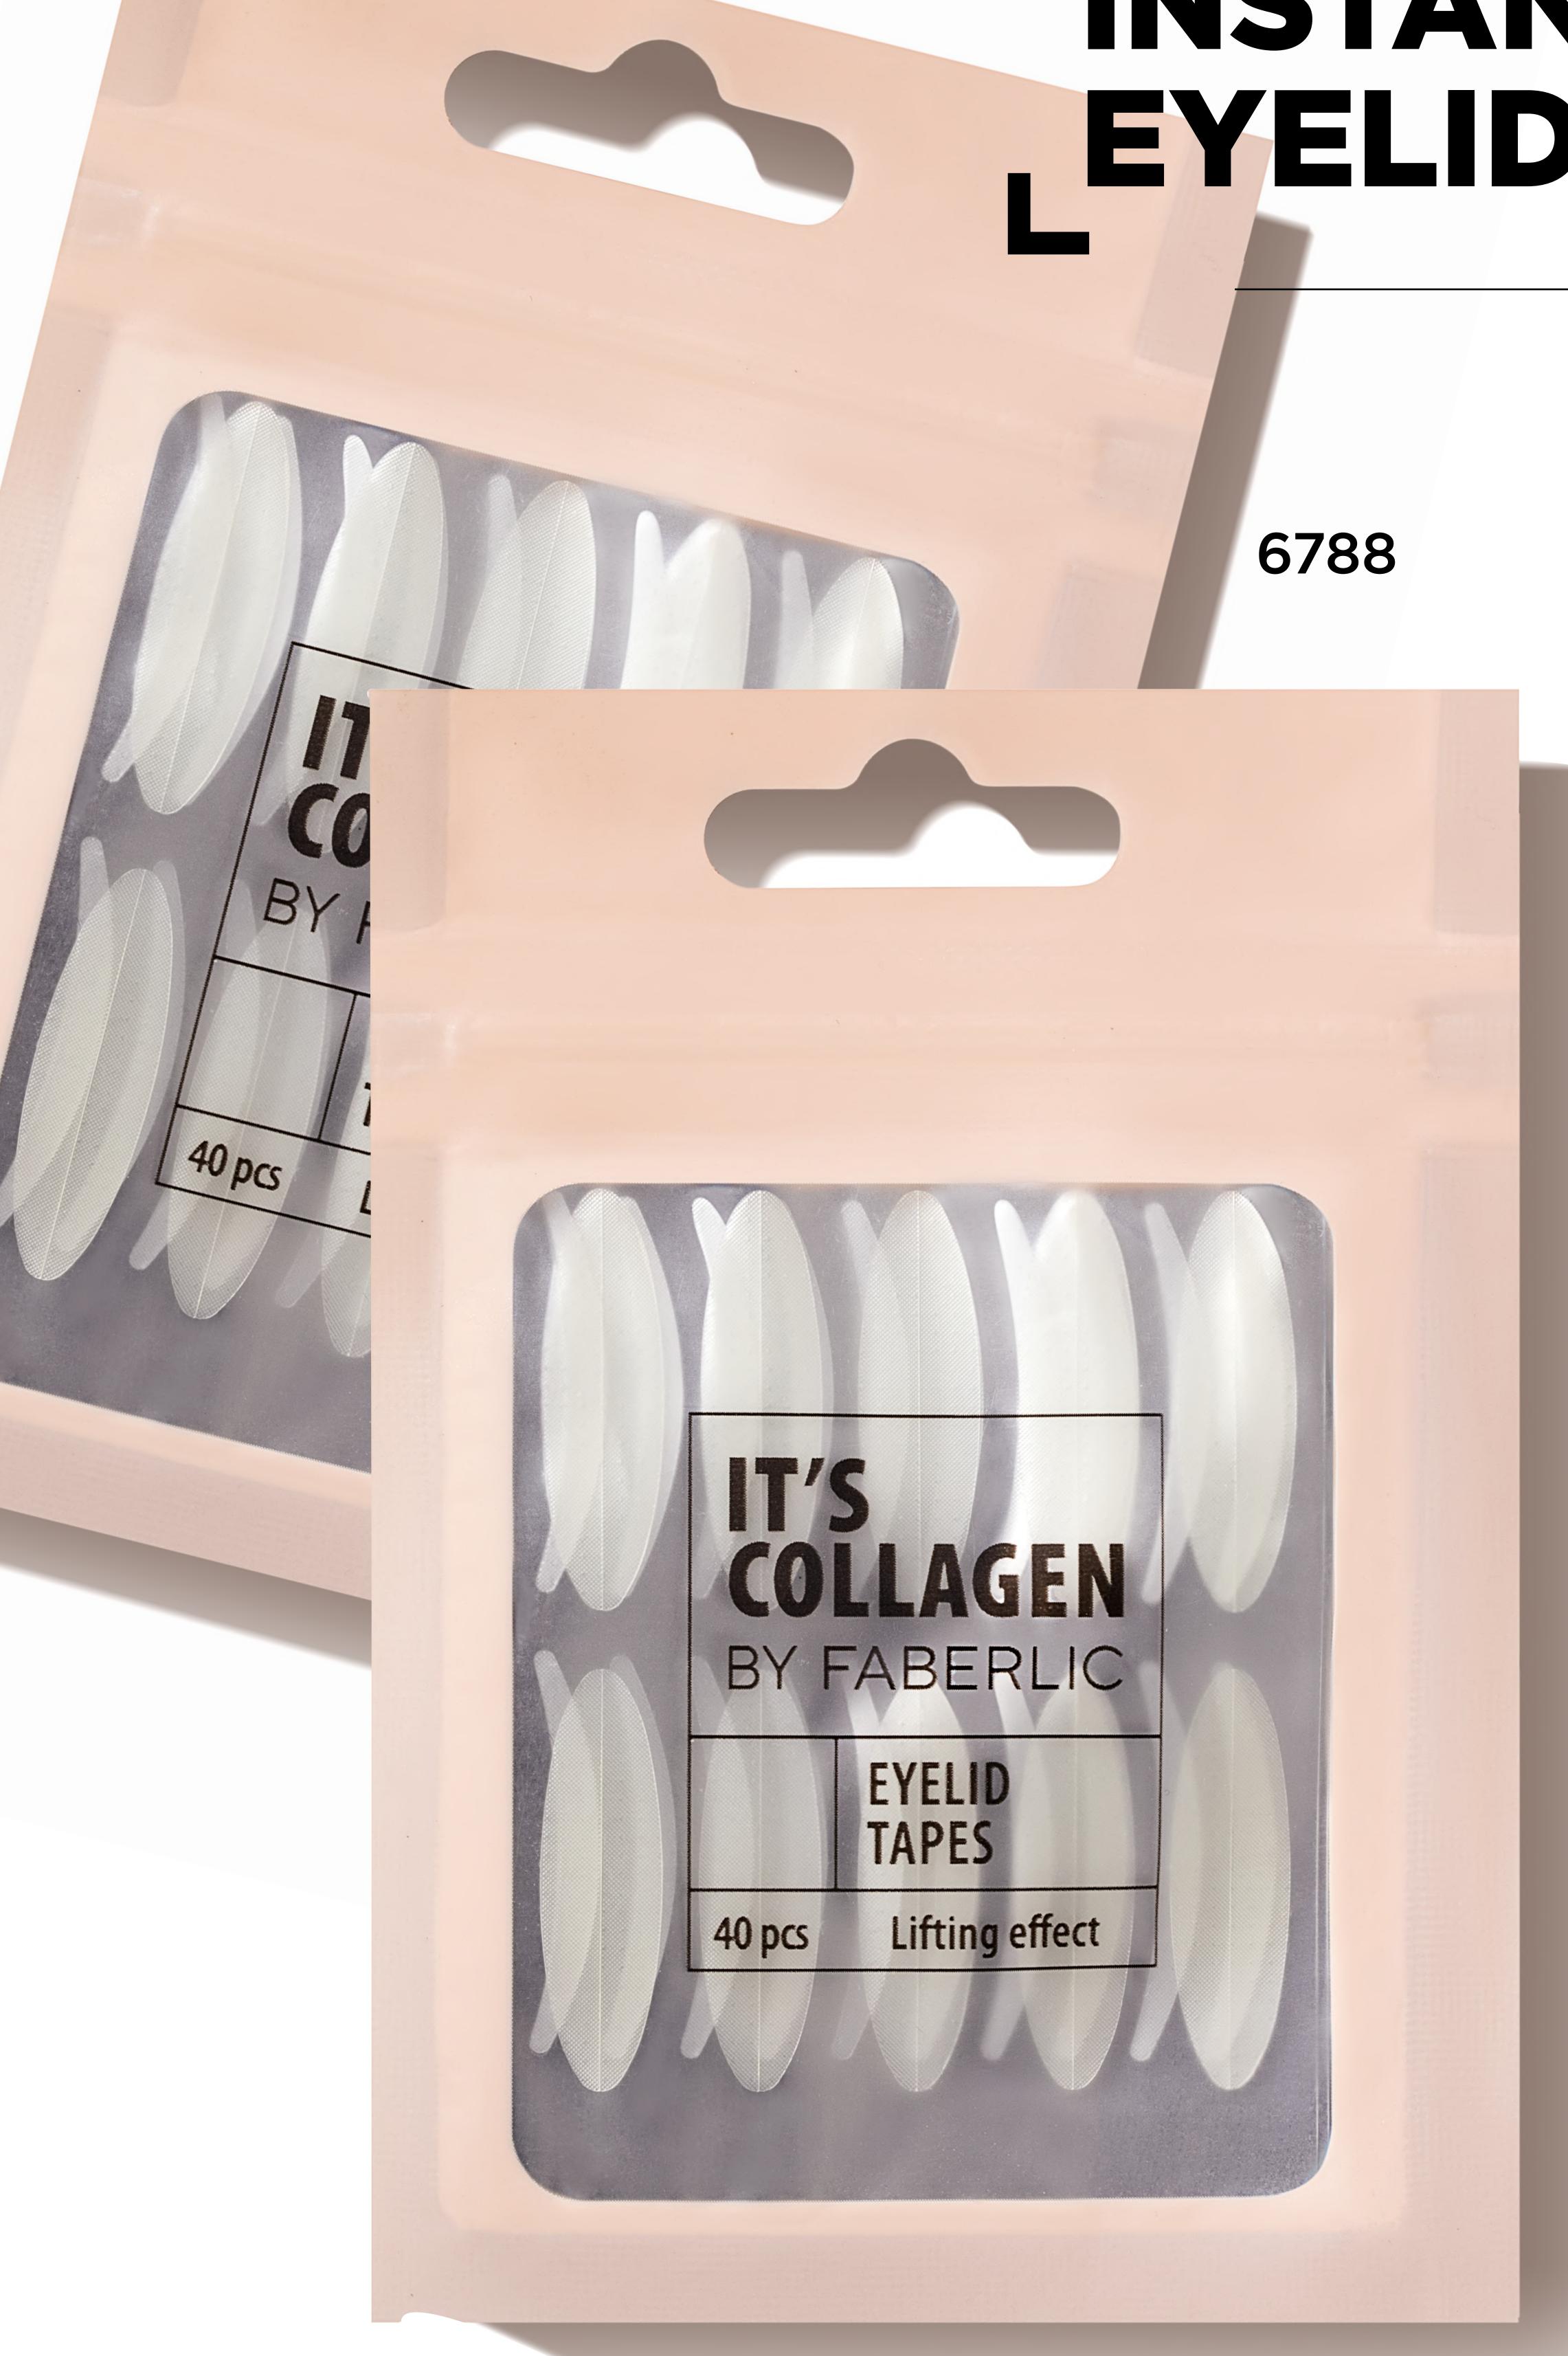

# INSTANT EYELID LIFTING STRIPS

- HYPOALLERGENIC, UNNOTICEABLE,
   AND NOT FELT ON THE SKIN
   THROUGHOUT THE DAY
- USE IT ALONE OR AS THE FIRST STEP IN CREATING AN EXPRESSIVE MAKEUP LOOK
- SELECT THE RIGHT-SIZE STRIPS:

  THERE ARE TWO TYPES OF STRIPS

  IN THE COLLECTION

# MAJOR EFFECT: OPEN GLANCE IN 30 SECONDS

Lifting strips make it easy to instantly make your glance fresh and youthful. The drooping eyelid is gone now for nobody to guess the way you do it!

Please scan QR code to see the way it works