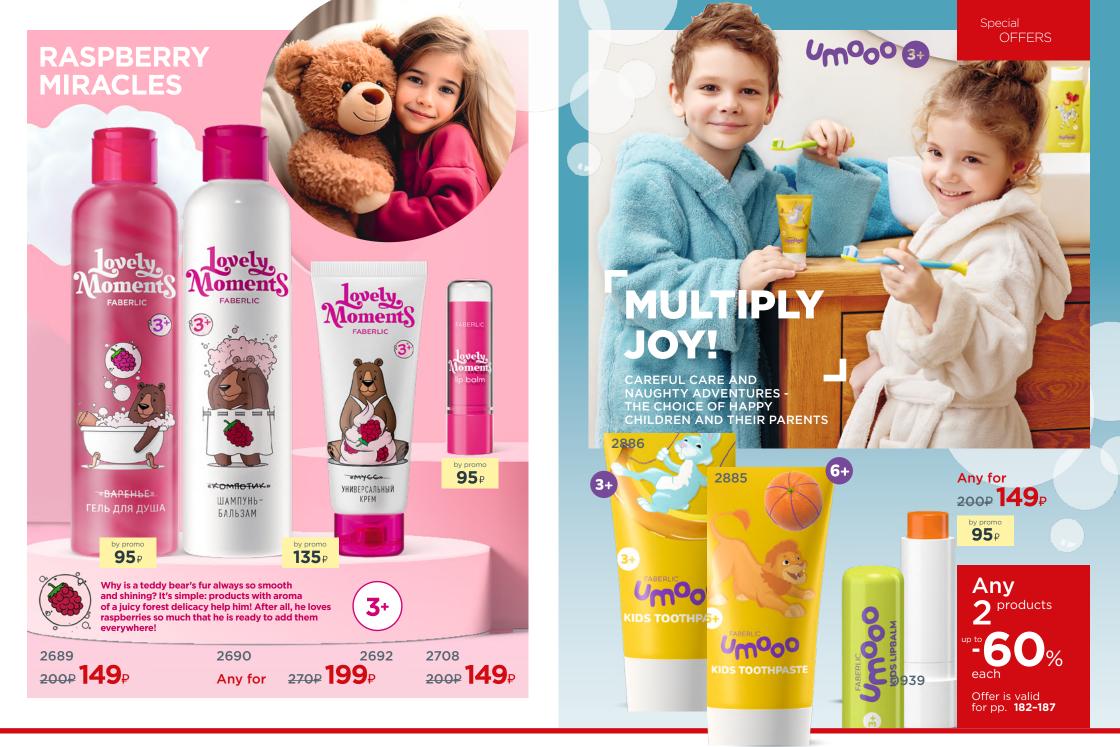

(6380) 98% NATURAL

COMPONENTS

FABERLIC

6380 <del>1200₽</del>

WHITENING LOOSE POWDER

Halal

Vitamin C

VITAMIN C — POWERFUL ANTIOXIDANT, PREVENTS SKIN PHOTO-AGING AND APPEARANCE OF PIGMENT SPOTS





FABERLIC BE YOUR

№01/2024 **18** 



PERFECTS YOUR SKIN FOR ONLY 15 MINUTES, GIVES IT FRESH LOOK AND RADIANCE

400₽ **299**₽\*

ABERLIC

B€E

ROYAL

FACE MASK IONEY INFUSION

\* Face Mask

(for 1₽)

product

GOLDEN STANDARD **OF SKIN** CARE

FEEL THE LUXURY OF THE BEE ROYAL SERIES WITH GOLD PARTICLES AND HONEY EXTRACT

pp. 84-85

 $\square$ 

Ð

Oxyge

 $\bigcirc$ 









FABERLIC BE YOUR



 $\sim$ 

CAR

THE SERIES BASED **ON CELLULAR** CONCENTRATES OF JASMINE, IRIS, **TUBEROSE AND EDELWEISS** 

-55%

**OF BUDS** 



### FABERLIC LBE YOUR



### FABERLIC LEE YOUR



FABERLIC BE YOUR



### FABERLIC LBE YOUR

### ALL BENEFITS OF HERBS



HERBS - NATURAL SOURCE VITAMINS AND NATURAL PHYTOCOMPONENTS

(21)

Diabetic

Ingredients:

Bean leaves.

blueberry

chamomile

strawberry

leaves, sage

horsetail, stevia.

shoots

flowers

15665



PARTIC SUGAR CONTROL Martine Martin



(1) Healthy Heart Ingredients: peppermint, mistletee, donnik, kyprey (willow tea), yarrow, hawthorn fruit, motherwort. 15664

FABERUC

HYDRAIN



Stomach Protection Ingredients: mint leaves, chamomile flowers, oak bark, yarrow, arrowroot, mother and stepmother, turnip. 15671



Clean and light For women's (21) 60 in the body health Ingredients Ingredients: peppermint birch leaves, FABERLI Arrhol to blackberry, shepherd's cherrywort, purse, erva marshmallow CITONORM juniper, turnip, peppermint, thyme, fe