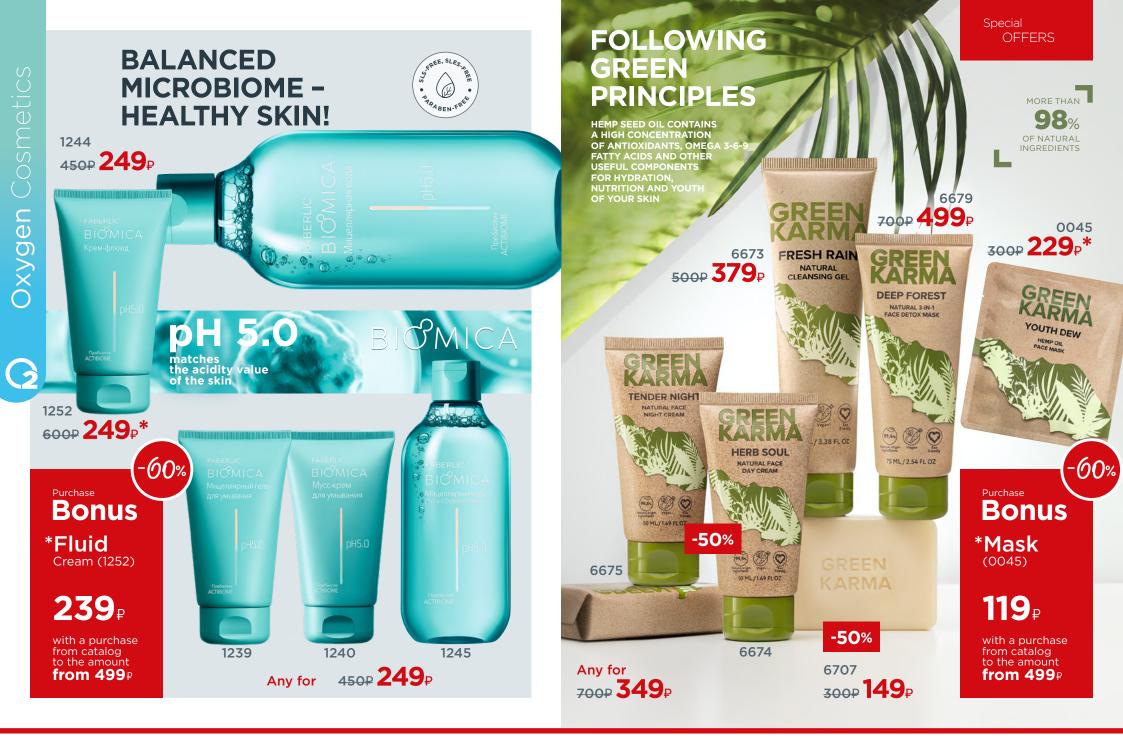

### MAKEUP UNDER THE HALAL SIGN

THE MAIN CRITERIA OF HALAL COSMETICS IS A CAREFUL ANALYSIS OF PRODUCTION METHODS AND EFFECTIVE FORMULAS FREE FROM ALCOHOL AND ANIMAL PRODUCTS

**USMA EXTRACT** 

PREVENTS HAIR

AND STIMULATES

500₽ **349**₽

PLANT SQUALANE

**AND A COMPLEX** 

OF VALUABLE

AND NOURISH

AND CUTICLE

6777

THE NAIL PLATE

400₽ **299**₽

MOISTURIZE

THEIR GROWTH

MAKING YOUR

EYEBROWS

NATURALLY

BEAUTIFUL

5867

BRITTLENESS

ROSE HIP AND ALMOND OIL, CASTOR OIL AND VITAMIN E

STIMULATE LASH GROWTH

6775 sunset dune

FABERLIC LEE YOUR

#### Kabuki - a brush with a short handle and tightly stuffed with lint. Universal and compact. Suitable

FABERLIC

ond & Black Cumi

Nail & Cuticle Oil

98%

NATURAL COMPONENTS compact. Suitable for application of crumbly and pressed textures.

pp. 58-59

910139

900P 59

\*A Kabuki brush

with a purchase of Halal powder (6380) 98% NATURAL

COMPONENTS

FABERLIC

6380 <del>1200₽</del>