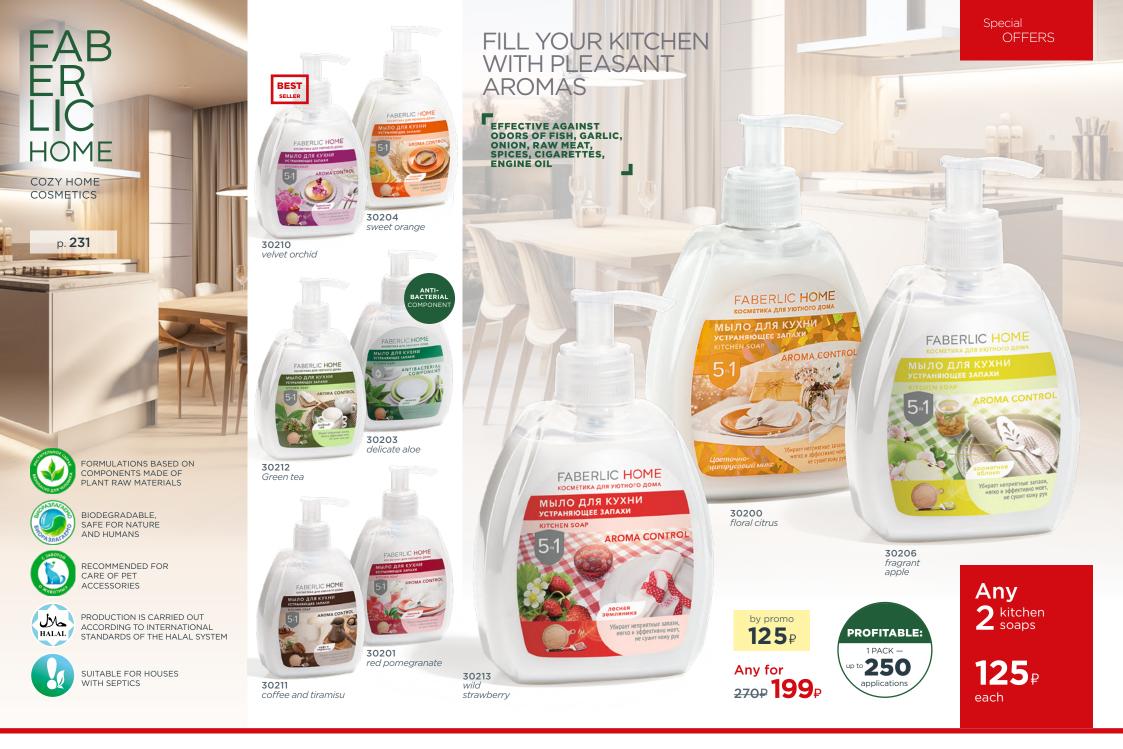

### MAKEUP UNDER THE HALAL SIGN

THE MAIN CRITERIA OF HALAL COSMETICS IS A CAREFUL ANALYSIS OF PRODUCTION METHODS AND EFFECTIVE FORMULAS FREE FROM ALCOHOL AND ANIMAL PRODUCTS

**USMA EXTRACT** 

PREVENTS HAIR