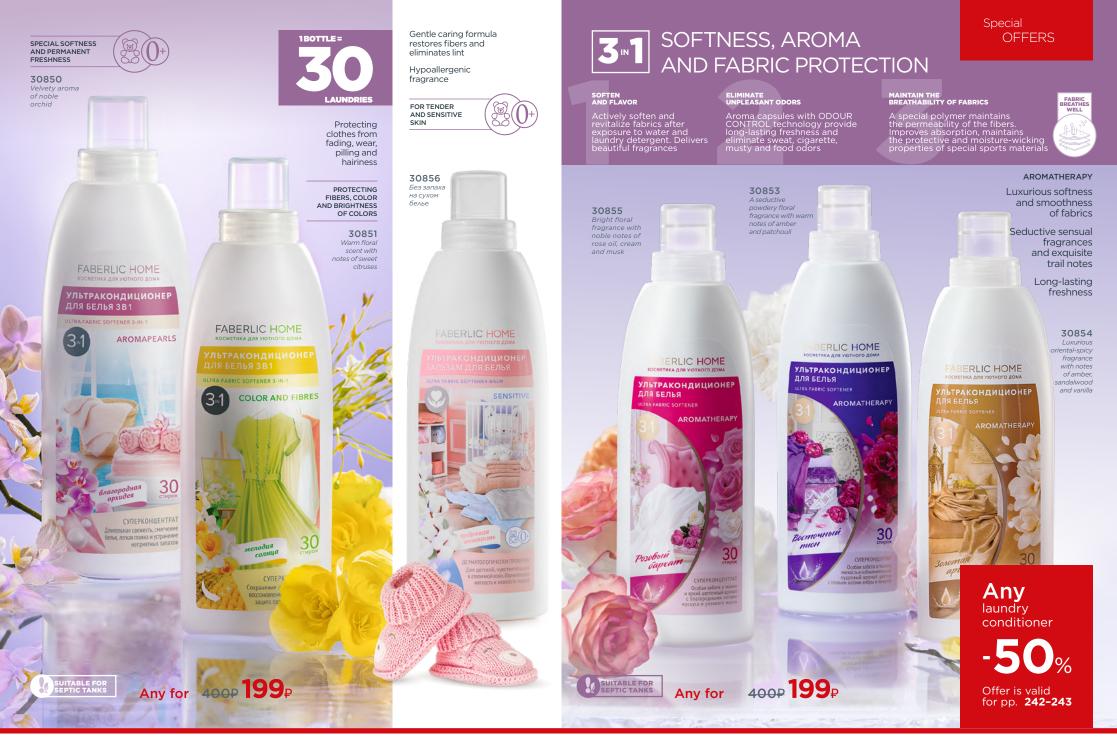

 $\sim$ 

CAR

THE SERIES BASED **ON CELLULAR** CONCENTRATES OF JASMINE, IRIS, **TUBEROSE AND EDELWEISS** 

-55%

**OF BUDS** 