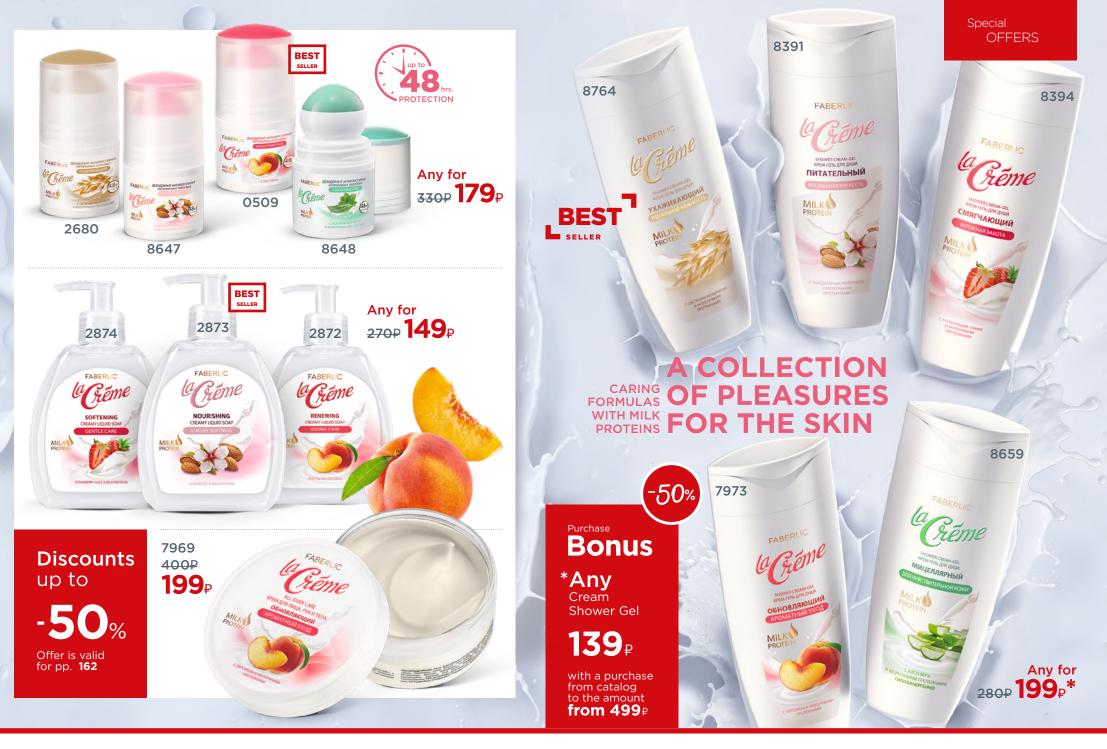

ase of Halal powder (6380) 98% NATURAL

COMPONENTS

FABERLIC

6380 <del>1200₽</del>

WHITENING LOOSE POWDER

Halal

Vitamin C

VITAMIN C — POWERFUL ANTIOXIDANT, PREVENTS SKIN PHOTO-AGING AND APPEARANCE OF PIGMENT SPOTS





FABERLIC BE YOUR

№01/2024 **18** 



PERFECTS YOUR SKIN FOR ONLY 15 MINUTES, GIVES IT FRESH LOOK AND RADIANCE

400₽ **299**₽\*

ABERLIC

B€E

ROYAL

FACE MASK IONEY INFUSION

\* Face Mask

(for 1₽)

product

GOLDEN STANDARD **OF SKIN** CARE

FEEL THE LUXURY OF THE BEE ROYAL SERIES WITH GOLD PARTICLES AND HONEY EXTRACT

pp. 84-85

 $\square$ 

Ð

Oxyge

 $\bigcirc$ 









FABERLIC BE YOUR



 $\sim$ 

CAR

THE SERIES BASED **ON CELLULAR** CONCENTRATES OF JASMINE, IRIS, **TUBEROSE AND EDELWEISS** 

-55%

**OF BUDS** 



### FABERLIC LBE YOUR



### FABERLIC LEE YOUR



FABERLIC BE YOUR



### FABERLIC LBE YOUR

### ALL BENEFITS OF HERBS



HERBS - NATURAL SOURCE VITAMINS AND NATURAL PHYTOCOMPONENTS

(21)

Diabetic

Ingredients:

Bean leaves.

blueberry

chamomile

strawberry

leaves, sage

horsetail, stevia.

shoots

flowers

15665



PARTIC SUGAR CONTROL Martine Martin



(1) Healthy Heart Ingredients: peppermint, mistletee, donnik, kyprey (willow tea), yarrow, hawthorn fruit, motherwort. 15664

FABERUC

HYDRAIN



Stomach Protection Ingredients: mint leaves, chamomile flowers, oak bark, yarrow, arrowroot, mother and stepmother, turnip. 15671



Clean and light For women's (21) 60 in the body health Ingredients Ingredients: peppermint birch leaves, FABERLI Arrhol to blackberry, shepherd's cherrywort, purse, erva marshmallow CITONORM juniper, turnip, p