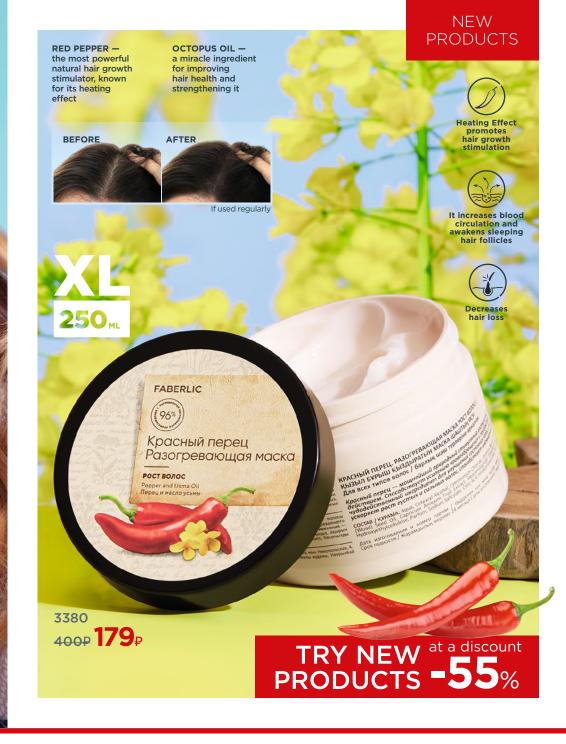

#### NEW PRODUCTS

IT IS USEFUL

• PLANT PEPTIDES PREVENT DRYNESS AND LOSS OF ELASTICITY

CENTELLA
ASIATICA EXTRACT
RESTORES SKIN,
TONES UP AND
MOISTURIZES

WHITE TEA
EXTRACT
RELIEVES
IRRITATION
AND STIMULATES
CELL REGENERATION

• VITAMIN E – POWERFUL ANTIOXIDANT

OF NATURAL

THINGS OUR SKIN LOVES

NATURAL DECORATIVE SKIN CARE COSMETICS

FABERLIC BE YOUR

Any for 1300₽ **779**₽

natological tested

Suitable for sensitive skin