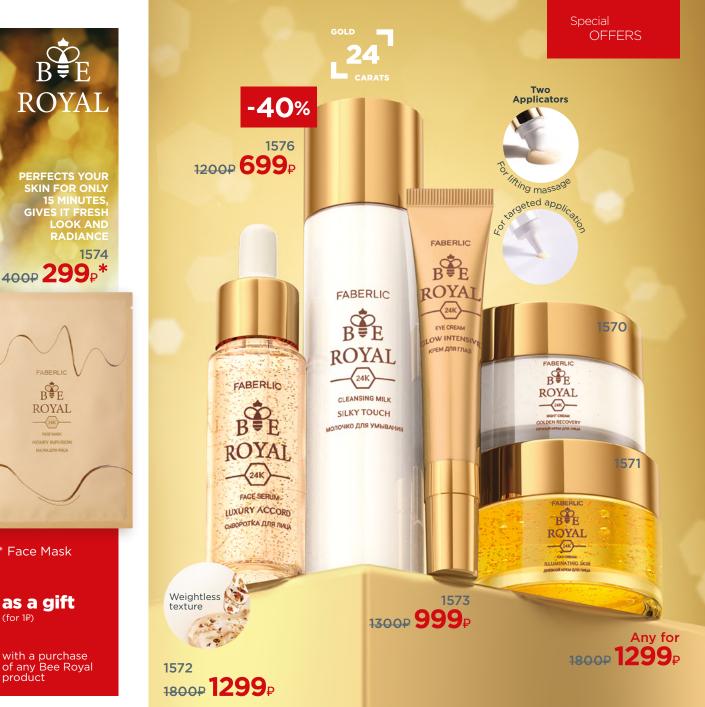

WHITENING LOOSE POWDER

Halal

Vitamin C

VITAMIN C — POWERFUL ANTIOXIDANT, PREVENTS SKIN PHOTO-AGING AND APPEARANCE OF PIGMENT SPOTS

FABERLIC BE YOUR

№01/2024 **18** 

PERFECTS YOUR SKIN FOR ONLY 15 MINUTES, GIVES IT FRESH LOOK AND RADIANCE

400₽ **299**₽\*

ABERLIC

B€E

ROYAL

FACE MASK IONEY INFUSION

\* Face Mask

(for 1₽)

product

GOLDEN STANDARD **OF SKIN** CARE

FEEL THE LUXURY OF THE BEE ROYAL SERIES WITH GOLD PARTICLES AND HONEY EXTRACT

pp. 84-85

 $\square$ 

Ð

Oxyge

 $\bigcirc$ 

FABERLIC BE YOUR