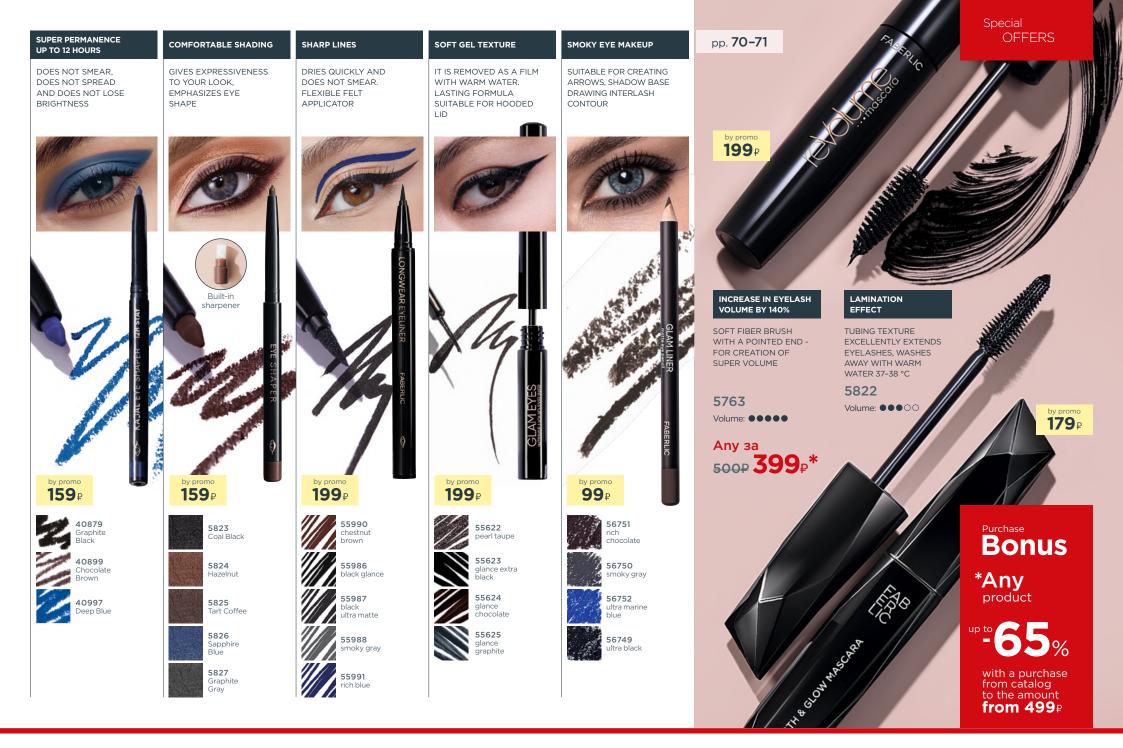

#### NEW PRODUCTS

IT IS USEFUL

• PLANT PEPTIDES PREVENT DRYNESS AND LOSS OF ELASTICITY

CENTELLA
ASIATICA EXTRACT
RESTORES SKIN,
TONES UP AND
MOISTURIZES

WHITE TEA
EXTRACT
RELIEVES
IRRITATION
AND STIMULATES
CELL REGENERATION

• VITAMIN E – POWERFUL ANTIOXIDANT

OF NATURAL

THINGS OUR SKIN LOVES

NATURAL DECORATIVE SKIN CARE COSMETICS

FABERLIC BE YOUR

Any for 1300₽ **779**₽

natological tested

Suitable for sensitive skin

Non-comedogenic

aloe **moisturizer serum** skin tint

e leaf juice \_\_\_\_\_ \_ white tea extract \_\_\_\_\_ plant peptide \_\_\_\_ vitamin E \_\_\_\_\_

TRY NEW at a discount PRODUCTS -40%

6571 natural beige