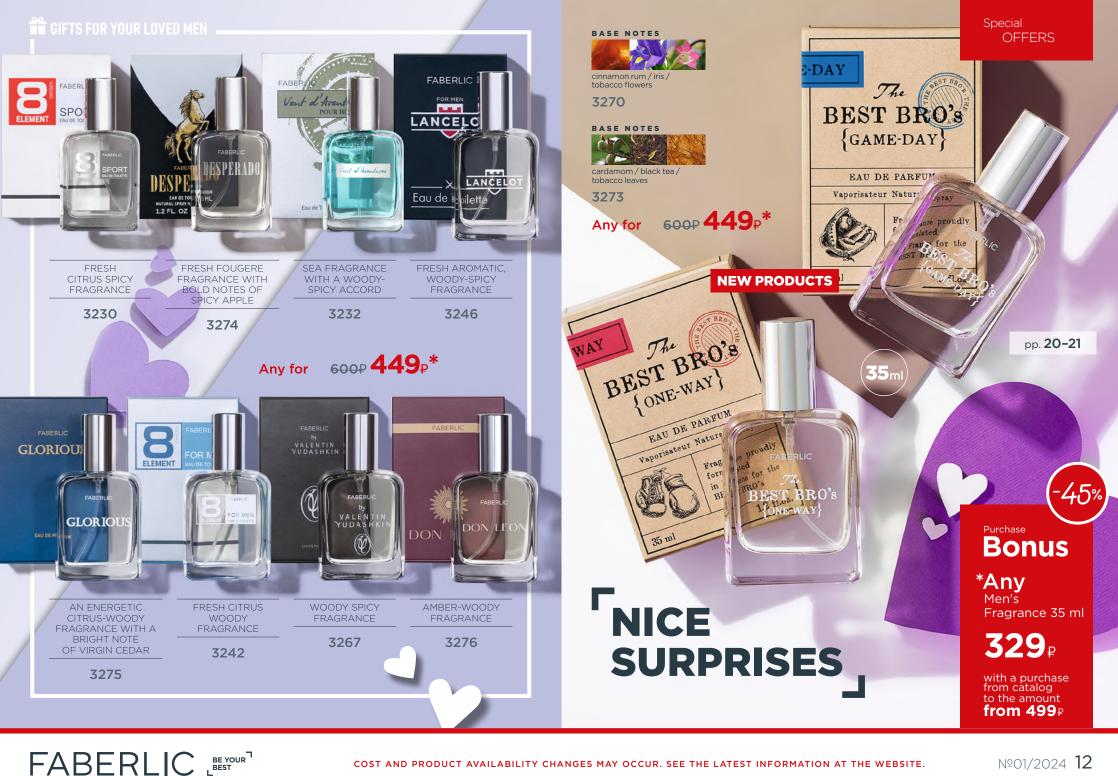

#### GIFTS FOR YOUR LOVED MEN

# READY FOR FEATS

THE SPIRIT OF A TRUE WINNER, EMPHASIZED BY THE BRUTAL CHARACTER OF THE FRAGRANCE, MAKES THE IMAGE MASCULINE. THIS PERFUME MAKES YOU WANT TO PERFORM FEATS, KNIGHTLY DEEDS, TO BE THE BEST IN EVERYTHING!

\_\_\_\_\_ X \_\_\_\_\_ Eau de toilette

The Best

of the year

-55%

discount

Special OFFERS

\* Rouge Groseille de Laire is one of the legendary bases with a soul of juicy red berries that contrast with floral notes of osmanthus and davana. This base is used only in premium perfume compositions.

### FABERLIC BE YOUR

**BASE NOTES** 

orchid/cashmere wood /

2500P 999P

Rouge Groseille\*

Sharpenable with a cosmetic