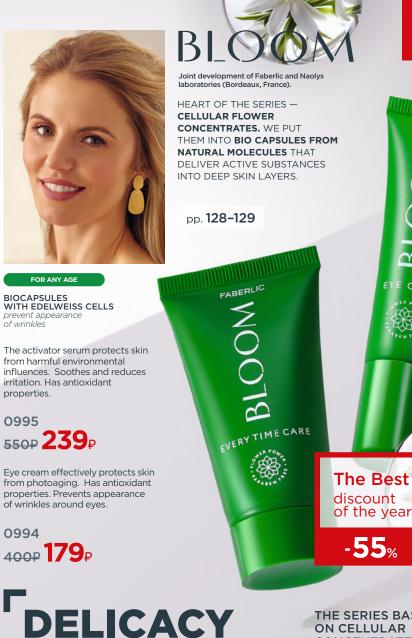

 $\sim$ 

CAR

THE SERIES BASED **ON CELLULAR** CONCENTRATES OF JASMINE, IRIS, **TUBEROSE AND EDELWEISS** 

-55%

**OF BUDS** 

№01/2024 **5** 

pp. 55

SERUM BASED ON ALOE JUICE EVENS TONE AND DEEPLY MOISTURIZES YOUR SKIN, CARING FOR IT THROUGHOUT THE DAY

#### NEW PRODUCTS

IT IS USEFUL

• PLANT PEPTIDES PREVENT DRYNESS AND LOSS OF ELASTICITY

CENTELLA
ASIATICA EXTRACT
RESTORES SKIN,
TONES UP AND
MOISTURIZES

WHITE TEA
EXTRACT
RELIEVES
IRRITATION
AND STIMULATES
CELL REGENERATION

• VITAMIN E – POWERFUL ANTIOXIDANT

OF NATURAL

THINGS OUR SKIN LOVES

NATURAL DECORATIVE SKIN CARE COSMETICS

FABERLIC BE YOUR

Any for 1300₽ **779**₽

natological tested

Suitable for sensitive skin