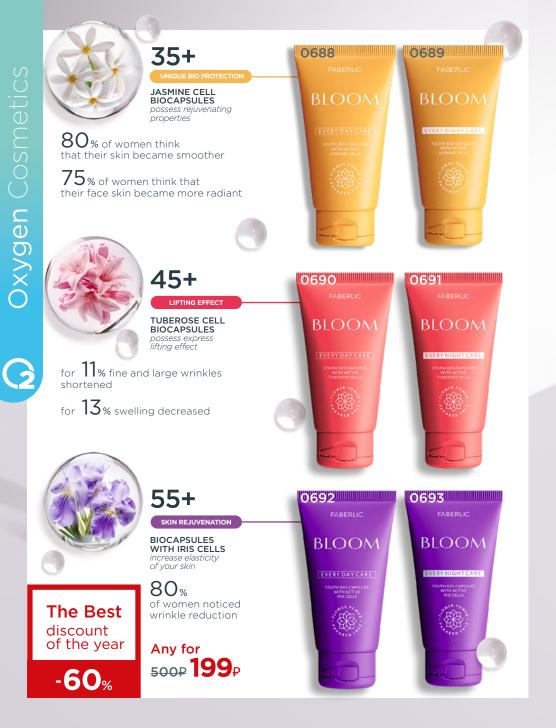

 $\sim$ 

CAR

THE SERIES BASED **ON CELLULAR** CONCENTRATES OF JASMINE, IRIS, **TUBEROSE AND EDELWEISS** 

-55%

**OF BUDS** 