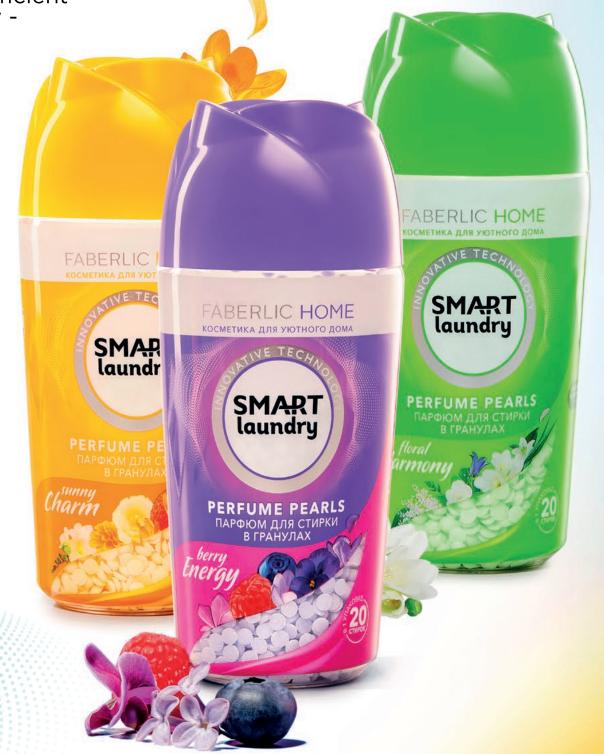

#### LAUNDRY PERFUME IN GRANULES

Aroma granules give fabrics a scent that unfolds when the fibers contact each other.

- AROMA GRANULES GIVE FABRICS BRIGHT, DURABLE, PLEASANT SCENT
- IDEAL FOR REFRESHING
  BED LINEN AND
  SPORTSWEAR
- PROTECT FABRICS FROM
  MUST AND STATIC
  ELECTRICITY
- FRESHNESS IS ACTIVATED
  DURING USE AND WEARING
  CLOTHES

Recommended for bed linen, terry, bath and kitchen towels, bathrobes, tablecloths, bedspreads, as well as curtains and items that are removed to a storage cabinet for a long time. Effectively refresh clothes for sports and active training.

#### FABERLIC HOME КОСМЕТИКА ДЛЯ УЮТНОГО ДОМА

PERFUME PEARLS ПАРФЮМ ДЛЯ СТИРКИ В ГРАНУЛАХ

sunnu

#### FABERLIC HOME косметика для уютного дома

IVE TECI

РЕRFUME PEARLS ПАРФЮМ ДЛЯ СТИРКИ В ГРАНУЛАХ

### **SUNNY CHARM**

# FLORAL HARMONY

### BERRY **ENERGY**