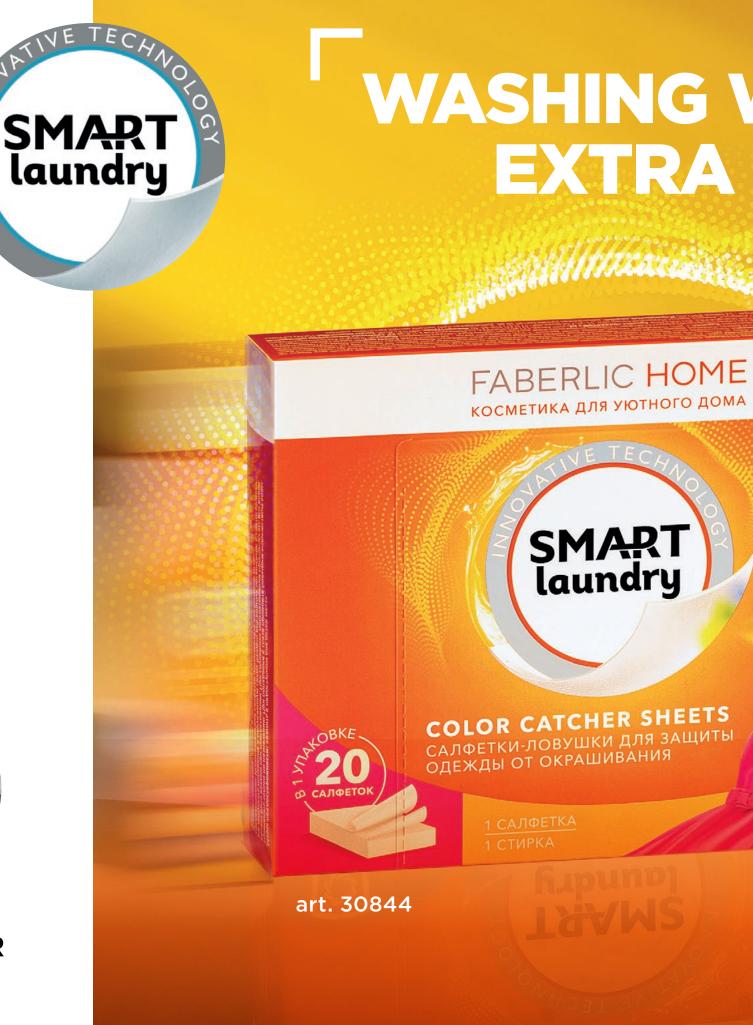

### TRAP **WIPES**

Wipe microfibers are covered with a unique adsorbent that effectively catches washed out dyes from fabrics, preventing shedding, as well as "collects" particles of washed dirt, preventing their re-settling on the fibers and protecting clothes from the appearance of gray tint.

- **PROTECT CLOTHING** FROM MUTUAL STAINING
- **CLOTHES ARE LIKE BRAND** • **NEW FROM WASH TO WASH -RETAINS THE BRIGHTNESS** OF COLORED FABRICS AND THE ORIGINAL WHITENESS **OF WHITE**
- CONVENIENT • DOSAGE

ALLOW YOU TO WASH MULTI-**COLORED CLOTHES TOGETHER** 

## WASHING WITHOUT **EXTRA SORTING**