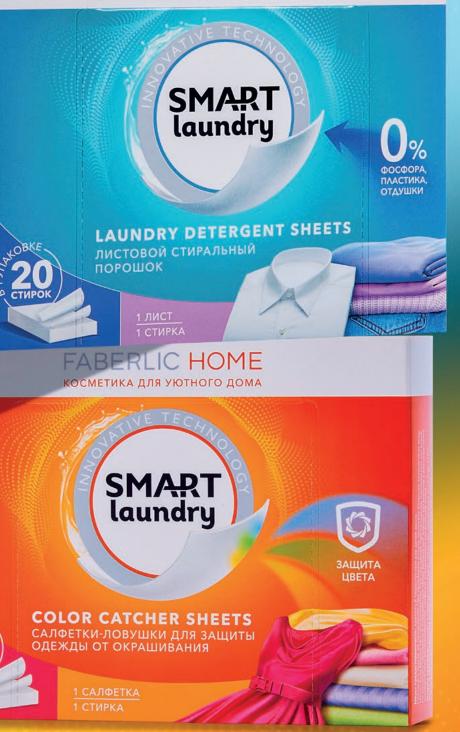

### SHEET LAUNDRY POWDER

Laundry sheets are easy to use, effective against stains and general dirt, biodegradable.

- SUPER CONCENTRATE: **COMPLETELY REPLACES** WASHING POWDER
- **HIGH EFFICIENCY WITH**  $\bullet$ MINIMUM DOSAGE

#### 1 SHEET =**1 WASHING\***

- \* 1 sheet for 3-3.5 kg of laundry
- **DISSOLVES AND STARTS** WORKING IN JUST 3 SECONDS
- CONVENIENT TO USE AT HOME, • ON VACATION, AT THE COTTAGE, TO TAKE WITH YOU ON TRIPS

### TRAP **WIPES**

Wipe microfibers are covered with a unique adsorbent that effectively catches washed out dyes from fabrics, preventing shedding, as well as "collects" particles of washed dirt, preventing their re-settling on the fibers and protecting clothes from the appearance of gray tint.

### TRAP **WIPES**