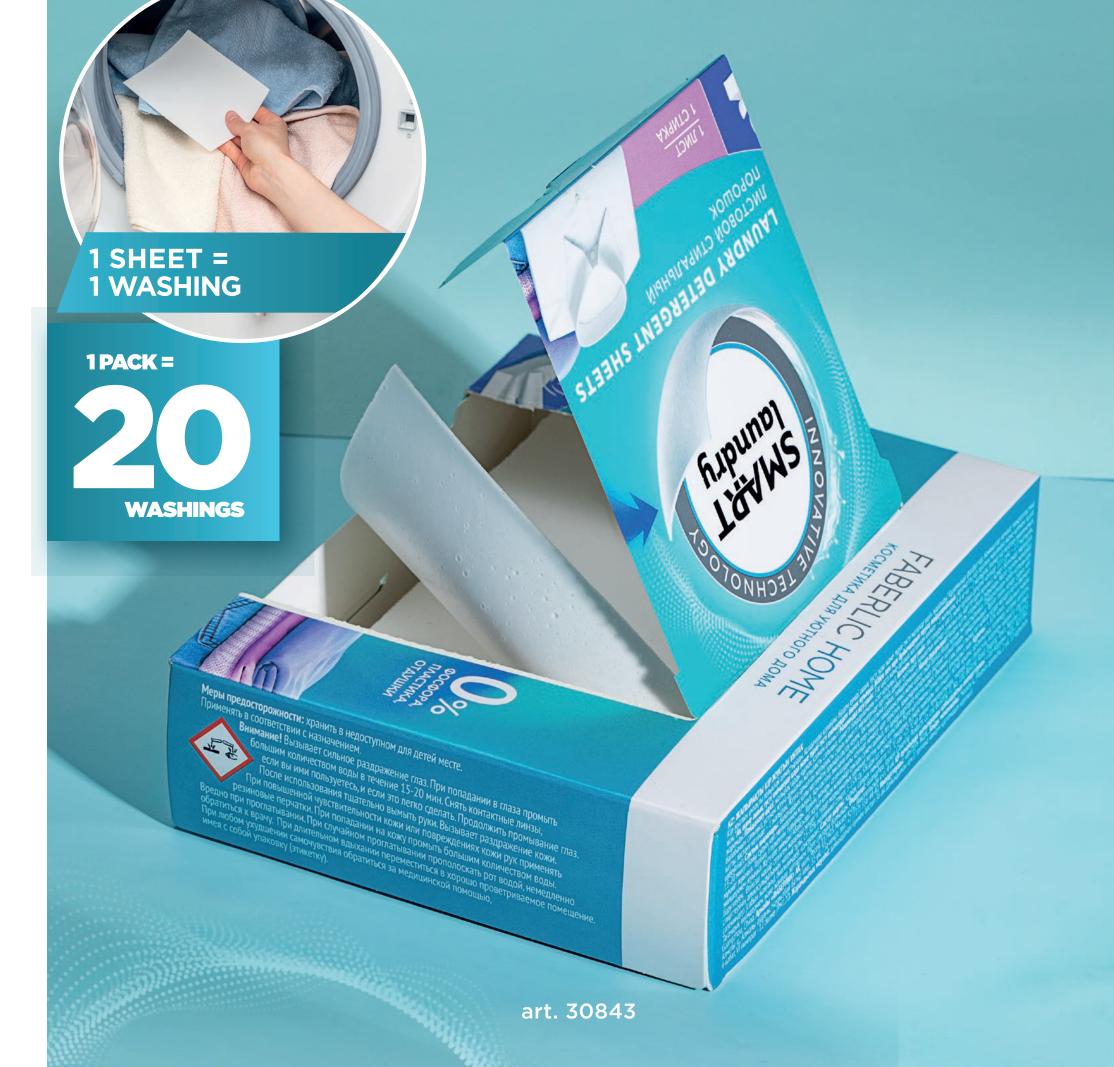

### SHEET LAUNDRY POWDER

Laundry sheets are easy to use, effective against stains and general dirt, biodegradable.

- SUPER CONCENTRATE: **COMPLETELY REPLACES** WASHING POWDER
- **HIGH EFFICIENCY WITH**  $\bullet$ MINIMUM DOSAGE

#### 1 SHEET =**1 WASHING\***

- \* 1 sheet for 3-3.5 kg of laundry
- **DISSOLVES AND STARTS** WORKING IN JUST 3 SECONDS
- CONVENIENT TO USE AT HOME, • ON VACATION, AT THE COTTAGE, TO TAKE WITH YOU ON TRIPS

#### REPLACEMENT REGULAR POWDER IN A CONVENIENT FORMAT

HOW TO USE: the sheet is placed in the drum of washing machine when loading clothes

- FOR HANDWASH
  AND MACHINE WASH
- FOR WHITE AND COLORED
- WORKS AT HIGH
  AND LOW TEMPERATURES
- SOFTENS AND KEEPS
  FABRICS BRAND NEW