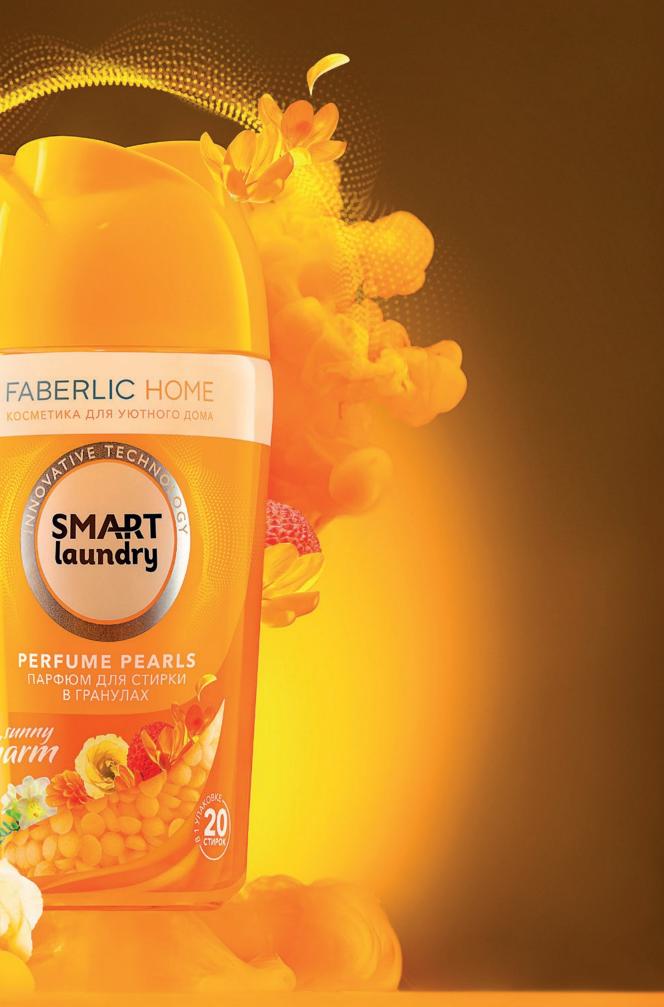

### **SUNNY CHARM**

## FLORAL AND FRUITY FRAGRANCE

WITH LIGHT NOTES OF SPICE AND CHYPRE

art. 30845

#### FABERLIC HOME КОСМЕТИКА ДЛЯ УЮТНОГО ДОМА

PERFUME PEARLS ПАРФЮМ ДЛЯ СТИРКИ В ГРАНУЛАХ

sunnu