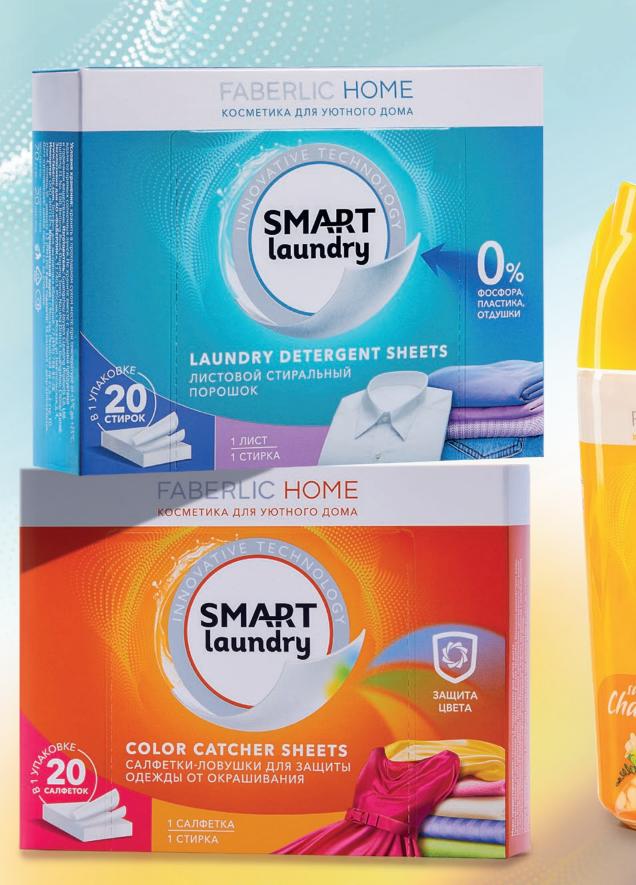

### SHEET LAUNDRY POWDER

Laundry sheets are easy to use, effective against stains and general dirt, biodegradable.

- SUPER CONCENTRATE: **COMPLETELY REPLACES** WASHING POWDER
- **HIGH EFFICIENCY WITH**  $\bullet$ MINIMUM DOSAGE

#### 1 SHEET =**1 WASHING\***

- \* 1 sheet for 3-3.5 kg of laundry
- **DISSOLVES AND STARTS** WORKING IN JUST 3 SECONDS
- CONVENIENT TO USE AT HOME, • ON VACATION, AT THE COTTAGE, TO TAKE WITH YOU ON TRIPS

### TRAP **WIPES**

Wipe microfibers are covered with a unique adsorbent that effectively catches washed out dyes from fabrics, preventing shedding, as well as "collects" particles of washed dirt, preventing their re-settling on the fibers and protecting clothes from the appearance of gray tint.

- **PROTECT CLOTHING** FROM MUTUAL STAINING
- **CLOTHES ARE LIKE BRAND** • **NEW FROM WASH TO WASH -RETAINS THE BRIGHTNESS** OF COLORED FABRICS AND THE ORIGINAL WHITENESS **OF WHITE**
- CONVENIENT • DOSAGE

- FOR MACHINE WASHING •
- TO USE WITH ANY • **DETERGENT: POWDER, GEL, CAPSULES**
- MAY NOT BE USED • **IN HANDWASH**
- **DISPOSED OF** • AS HOUSEHOLD WASTE

ISSUE! CLOTHES COLORED EACH OTHER

art. 30844