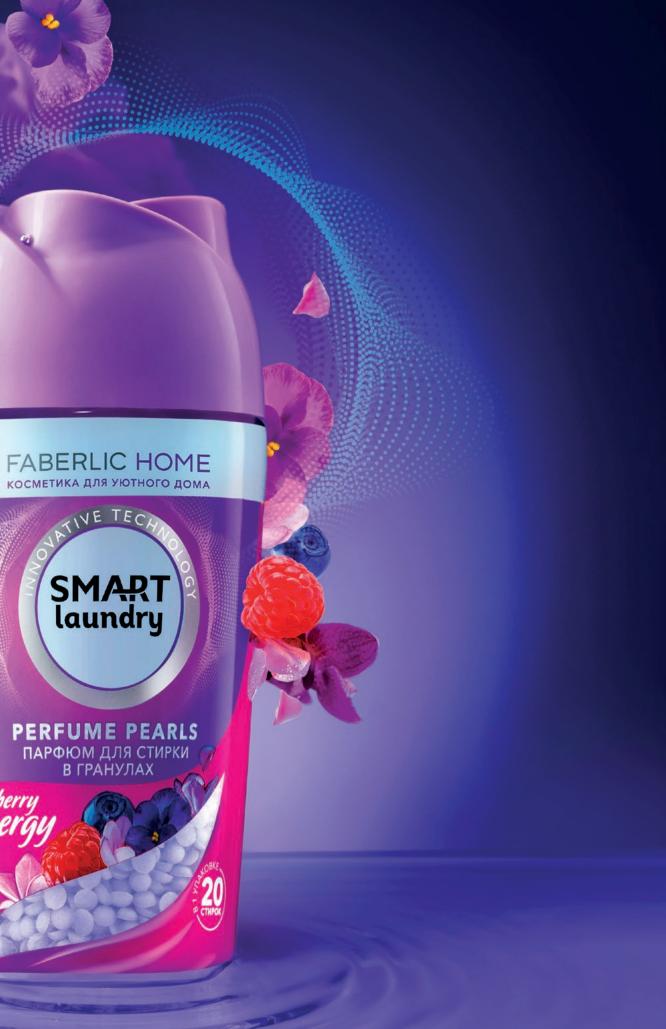

### BERRY **ENERGY**

### **BRIGHT AND** JUICY BERRY FRAGRANCE

WITH LIGHT NOTES **OF VIOLET** 

art. 30847