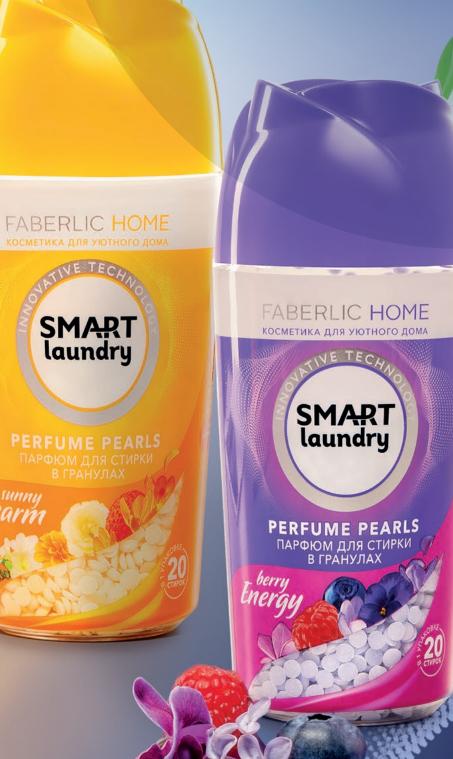

#### LAUNDRY PERFUME IN GRANULES

Aroma granules give fabrics a scent that unfolds when the fibers contact each other.

- AROMA GRANULES GIVE FABRICS BRIGHT, DURABLE, PLEASANT SCENT
- IDEAL FOR REFRESHING
  BED LINEN AND
  SPORTSWEAR
- PROTECT FABRICS FROM
  MUST AND STATIC
  ELECTRICITY
- FRESHNESS IS ACTIVATED
  DURING USE AND WEARING
  CLOTHES

Recommended for bed linen, terry, bath and kitchen towels, bathrobes, tablecloths, bedspreads, as well as curtains and items that are removed to a storage cabinet for a long time. Effectively refresh clothes for sports and active training.

#### FABERLIC HOME КОСМЕТИКА ДЛЯ УЮТНОГО ДОМА

PERFUME PEARLS ПАРФЮМ ДЛЯ СТИРКИ В ГРАНУЛАХ

sunnu

#### LAUNDRY PERFUME IN GRANULES

HOW TO USE: the granules are poured directly into the washing machine drum before loading laundry. Do not put the granules into compartments for conditioner or powder.

- FOR MACHINEWASH
- TO BE USED WITH ANY DETERGENT: POWDER, GEL, CAPSULES
- ARE NOT SUITABLE
  FOR HANDWASH

#### FABRIC AROMATIZATION **UP TO 12 WEEKS**\*

\* When storing linen and clothes.

### **SUNNY CHARM**

### BERRY **ENERGY**

### **BRIGHT AND** JUICY BERRY FRAGRANCE

WITH LIGHT NOTES **OF VIOLET** 

art. 30847