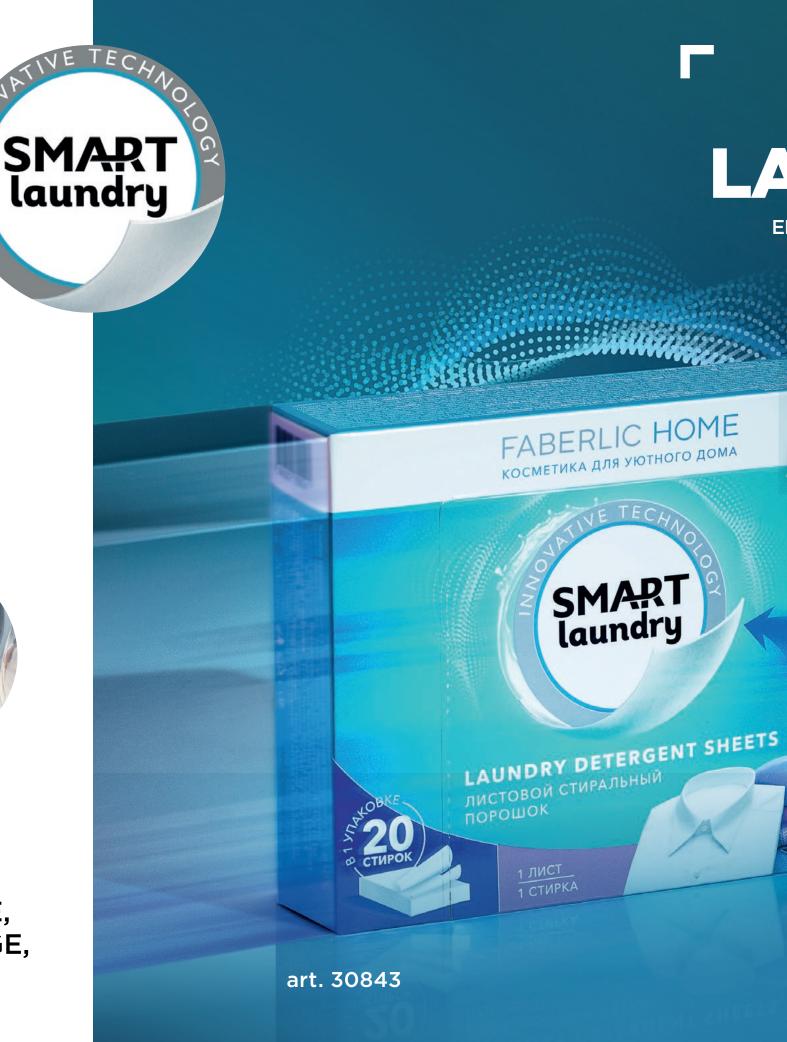

### SHEET LAUNDRY POWDER

Laundry sheets are easy to use, effective against stains and general dirt, biodegradable.

- SUPER CONCENTRATE: **COMPLETELY REPLACES** WASHING POWDER
- **HIGH EFFICIENCY WITH**  $\bullet$ MINIMUM DOSAGE

#### 1 SHEET =**1 WASHING\***

- \* 1 sheet for 3-3.5 kg of laundry
- **DISSOLVES AND STARTS** WORKING IN JUST 3 SECONDS
- CONVENIENT TO USE AT HOME, • ON VACATION, AT THE COTTAGE, TO TAKE WITH YOU ON TRIPS