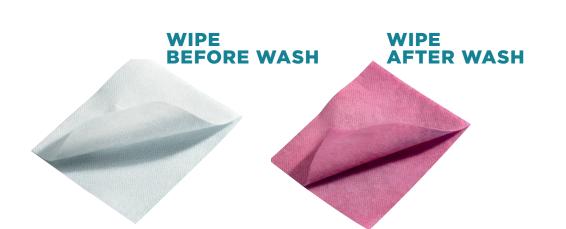

### TRAP **WIPES**

Wipe microfibers are covered with a unique adsorbent that effectively catches washed out dyes from fabrics, preventing shedding, as well as "collects" particles of washed dirt, preventing their re-settling on the fibers and protecting clothes from the appearance of gray tint.

- **PROTECT CLOTHING** FROM MUTUAL STAINING
- **CLOTHES ARE LIKE BRAND** • **NEW FROM WASH TO WASH -RETAINS THE BRIGHTNESS** OF COLORED FABRICS AND THE ORIGINAL WHITENESS **OF WHITE**
- CONVENIENT • DOSAGE

ALLOW YOU TO WASH MULTI-**COLORED CLOTHES TOGETHER** 