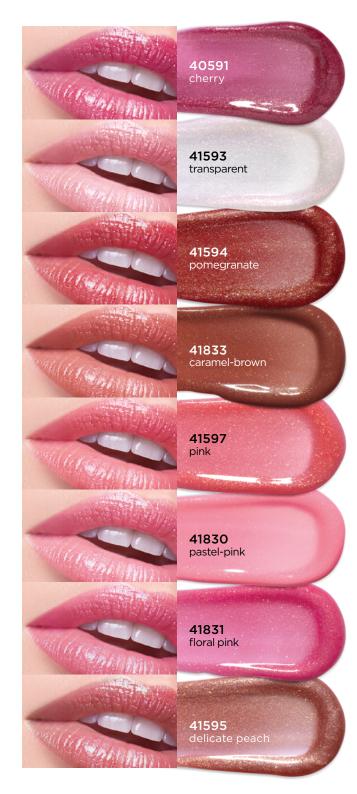

## VITAMIN E

HELPS TO PRESERVE TENDERNESS AND ELASTICITY OF LIP SKIN, HEALS SMALL CRACKS

LIP GLOSS **TOO GLAM TO SHINE –** YOUR SECRET OF VOLUME, SENSITIVE LIPS, YOU CAN'T TAKE YOUR EYES OFF!

- COMFORTABLE TEXTURE WITH NO STICKY FEELING
- CARING FORMULA TO PROTECT, MOISTURIZE, AND SOFTEN LIP SKIN
- 8 PEARLESCENT SHADES AND IDEAL GLOSSY FINISH
- SWEET AROMA OF VANILLA CARAMEL