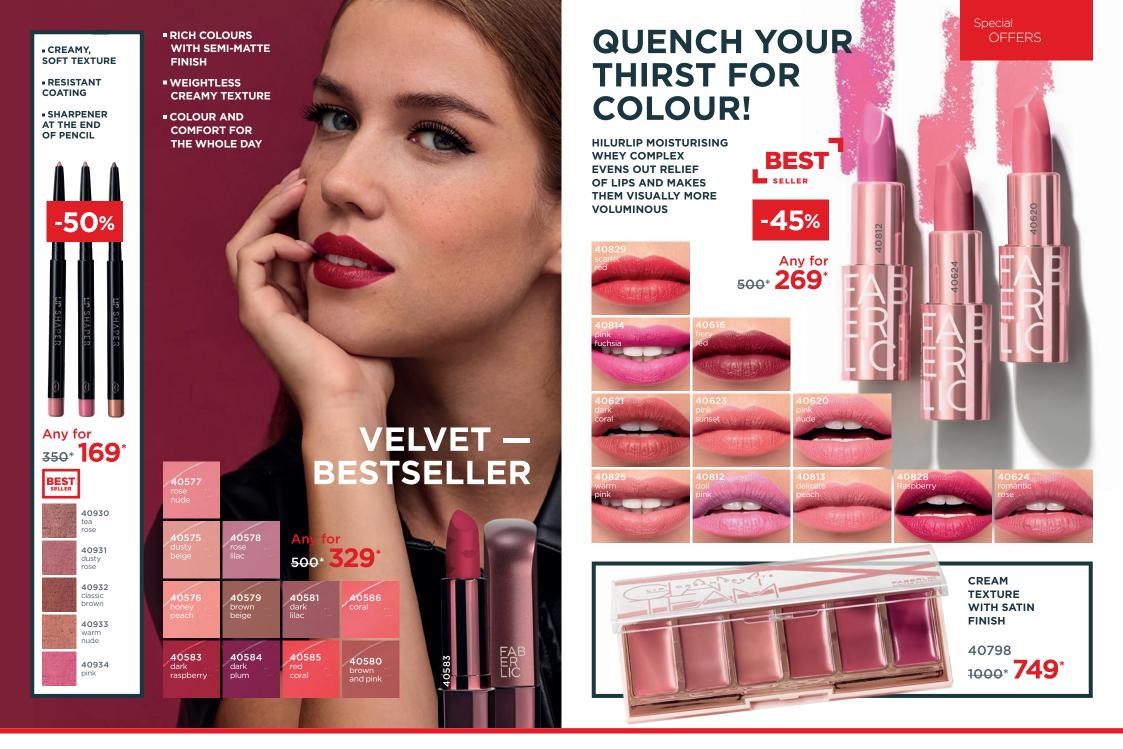

Smiling at the sun and others!

FABERLIC BEST

WET & DRY PERFECT ME: ONE POWDER FOR ONE LOOK 6349 porcelain 6533 ivory 6364 natural beige ADD WATER AND MAKE A COVER DENSER

> Any for 1300\* **899**\*

CHANGE WAY OF APPLICATION AT ONE-TWO:

> FOR A LIGHT MATTE EFFECT, APPLY POWDER WITH A DRY SPONGE

> > FOR DENSER COVERAGE, PPLY POWDER WITH A WET SPONGE

Purchase Bonus

-65%

OFFERS

3150

\*Any powder shade

**449**<sup>\*</sup>

with a purchase from catalogue to the amount **from 499**\*