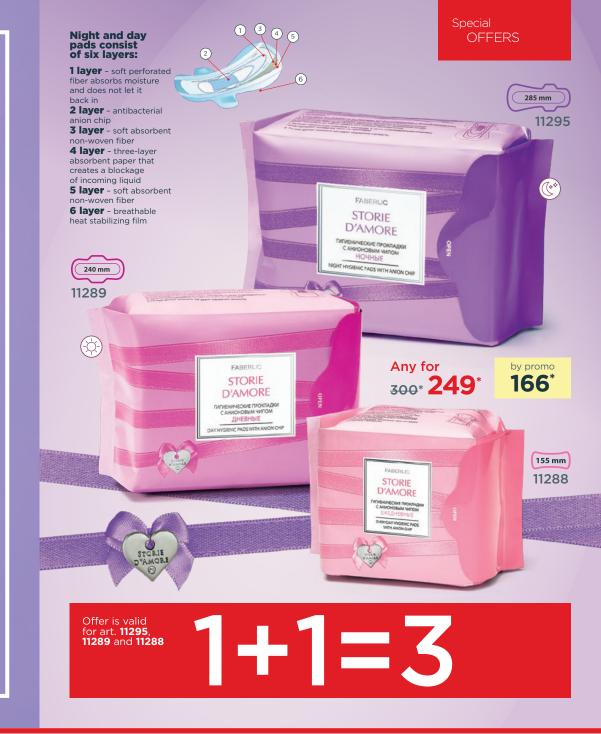

# ABSOLUTE COMFORT AND SELF-ASSURANCE

Anion Chip created using innovative technology from the mineral tourmaline, which is crushed and intertwined with cotton fibres. Tourmaline emits anions that have positive effect on human body.

The main tasks of the anion chip are the antibacterial effect and elimination of unpleasant smell.

FABERLIC BE YOUR

p. **172** 

PRODUCT AVAILABILITY AND COST CHANGE ARE POSSIBLE. SEE UPDATED INFORMATION AT THE WEBSITE.