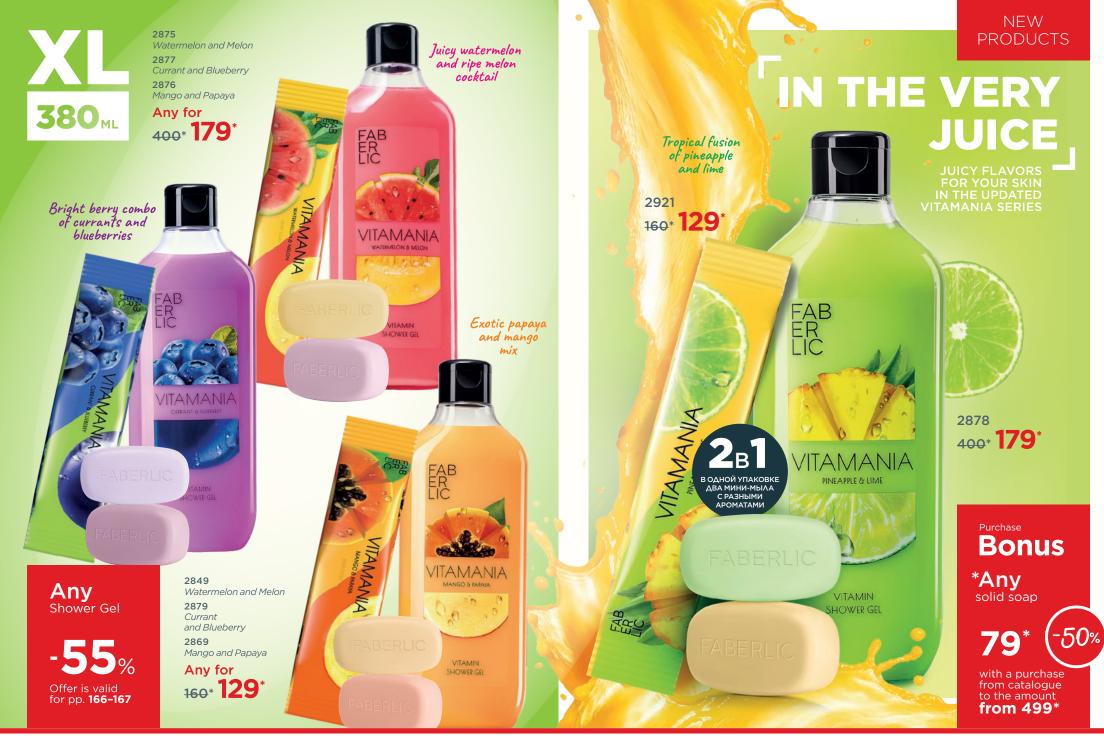

ND ENHANCE YOUR NATURAL ATTRACTIVENESS. UNLEASH YOUR MAGNETISM TO 100%! Attractolide



ORED



Muscon

ATTRACTANT MOLECULES\*

Attractolide has an intimate sound and adds depth to the perfume. Exaltolide introduces a sensual powdery note. Ambrox Super fills the composition with warmth. Romandolide is delicate and enveloping, evoking desire. Muscon sounds incredibly feminine in tone.

\*Substances of the musk family that cause attraction to the opposite sex.

рр. **2-3** 

Wrap up your body in sensitive veil. Attractant molecules are opened up on your skin by a provocative

> femininity chord. Floral Breath of rose and iris adds charm

to the composition. It's a secret of your

2300\*

FABERLIC

seduction.

34200 **50**\*

3082





FOR SLIGHTL

TANNED AND DARK SKIN









NEW PRODUCTS



FABERLIC BE YOUR

№07/2023 **9** 





### NEW

# OSE AT ESSARY MOMENT

A COLLECTION OF PRODUCTS FOR ACTIVE LIFESTYLES, WELL-BEING, PAIN AND STRESS RELIEF





ACTI



# **UP TO 8 HOURS**





**AGAIN IN** 

CATALOGUE!

pp. 274-275

NEW PRODUCTS

### **TRY NEW** PRODUCT at a discount





CONTAINS PRE- AND PROBIOTICS – LIVE MICROCAPSULATED BIFIDO-AND LACTOBACTERIA USEFUL FOR NORMAL INTESTINAL MICROFLORA

Prevention of dysbacteriosis and intestinal infections

Restoration of normal intestinal

microflora

For immunocorrection (has a good immunostimulating effect)

Recommended for deficiency of vitamins B, C and K

15805 1200\* **699**\*

### FABERLIC PHYTOPOLIS

60

Probiofull

p. 201



Concession Concession

#### NEW PRODUCTS

### FABERLIC HOME

PRECISION OF MEASURING – 1 g

> maximum m