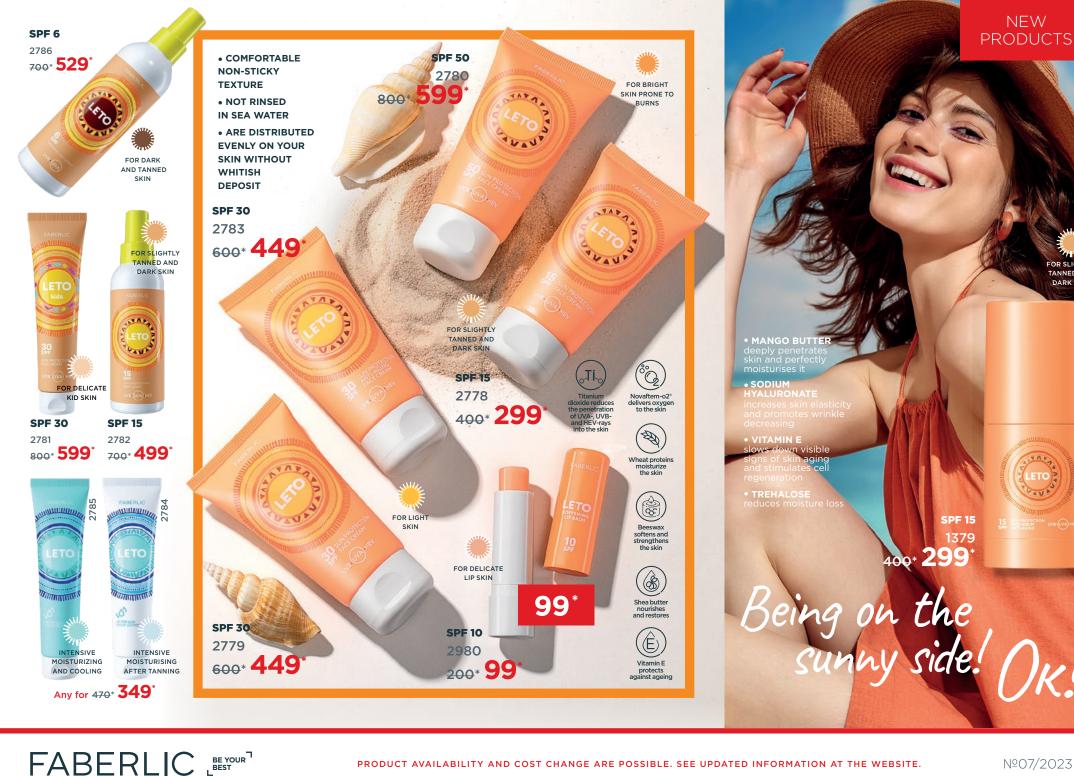

Smiling at the sun and others!

FABERLIC BEST

WET & DRY PERFECT ME: ONE POWDER FOR ONE LOOK 6349 porcelain 6533 ivory 6364 natural beige ADD WATER AND MAKE A COVER DENSER

> Any for 1300\* **899**\*

CHANGE WAY OF APPLICATION AT ONE-TWO:

> FOR A LIGHT MATTE EFFECT, APPLY POWDER WITH A DRY SPONGE

> > FOR DENSER COVERAGE, PPLY POWDER WITH A WET SPONGE

Purchase Bonus

-65%

OFFERS

3150

\*Any powder shade

**449**<sup>\*</sup>

with a purchase from catalogue to the amount **from 499**\*