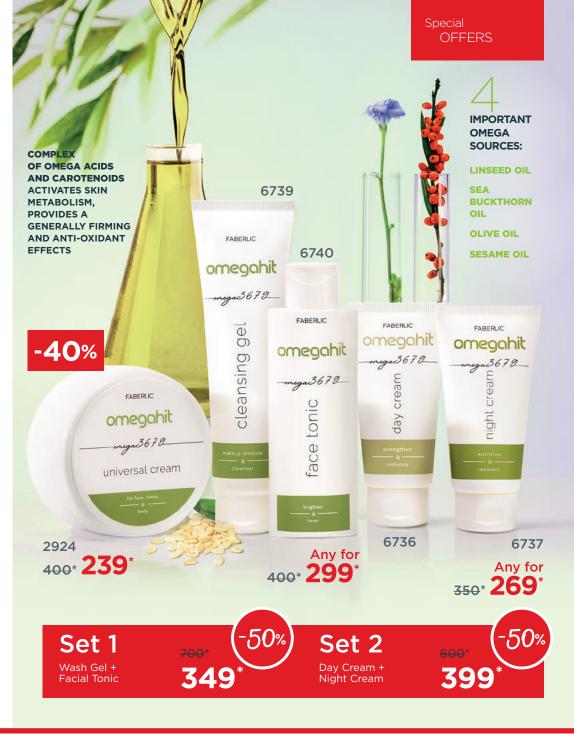

# **OH! MEGA** BENEFIT FOR YOUR SKIN!

A SERIES BASED ON VALUABLE OILS CONTAINING POLYUNSATURATED FATTY OMEGA ACIDS 3-6-7-9

omegahit

pp. 94-95

**OFFERS** 

CHESTNUT

3.0 Dark Chestnut 18022

18025