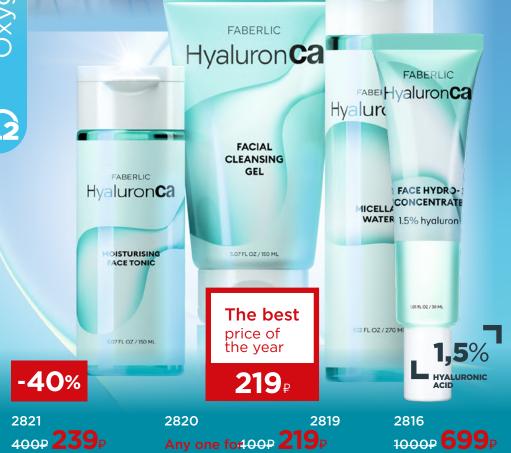

## Hyaluron**Ca**

INNOVATIVE HYDRATION FORMULA

the skin to become thinner.

thinner.It is important to compensate for the deficiency of these substances. Encapsulated vitamin K2 is necessary for their better

By supplementing the composition with an oxygen complex, we have obtained innovative products with an amazing effect!

TATYANA BARANOVA Ph.D. in Chemical Engineering, Leading Innovation Manager

any any skin processes are interconnected. so deficiencies in some substances can lead to deficiencies in others. To start a chain of actions, we need a complex of components rather than individual ingredients. This is the principle behind HvaluronCa. We have combined 3 key ingredients. The first one is hvaluronic acid to deeply moisturize all layers of the skin. The second is calcium. Few people know that the skin hydrobalance cannot be maintained without calcium. Calcium ions stimulate the production of hyaluronic acid and strengthen the skin barrier. With aging, the amount of calcium ions decreases, so it is important to get additional calcium ions. A natural regulator of calcium levels is vitamin K2, the third element in our complex. Together, they provide the skin with powerful hydration and maintain its elasticity.

Special

**OFFERS** 

p. 30-31 FABERLIC Hyaluron**Ca** -50% MOISTURISING NIGHT FACE FABERLIC CREAM Hyaluron**Ca** FLOZ / 50 ML MOISTURISING DAY FACE CREAM 9 FL OZ / 50 ML BES SELLEDS fills and smoothes wrinkles. 2822 2817 Any one for 400₽ **219**₽