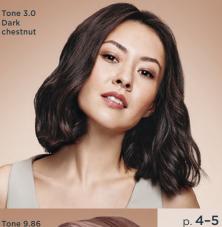

ur new shade palette retains all the most popular shades and adds 10 new ones, selected in accordance with the latest market trends and the needs of our customers.

For example, shade number 9.86 contains a trendy pink pigment that evens out the yellowing of hair, refreshes the image and helps you get the current strawberry blond. And for those who love darker tones, we have added a noble Chocolate shade to our palette, which is tone number 5.87, as well as other interesting shades that are guaranteed to delight you. After all, spring is the time of changes! Change you look!

EAB

EXPERT

FAB ER LIC

EXPERT

INCLUDES: 1. Bottle of developer milk 2. Cream color tube 3. After color care balm 4. Gloves 5. Instructions

Ultralight strawberry

blonde

5.0 Light Copper chestnut chestnut 3289

4.05 Chocolate chestnut 3287

4.1

Ashv chestnut 3286

4.5 Mahogany chestnut 3288

3.0 Dark chestnut 3283

5.66

Ruby

3291