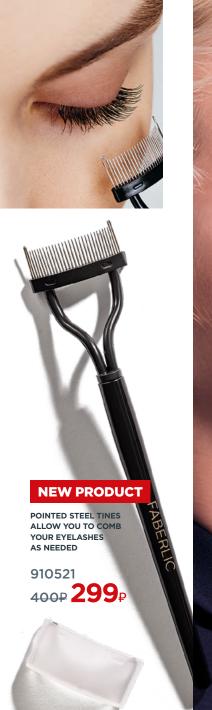

#### VOLUME AND SEPARATION

The special silicone brush with a comfortable shape, even the shortest eyelashes are painted through, combing them

5239 500₽ **199**₽ Volume:

Any Soft fiber brush with a pointed tip to super volumize and mascara for

Tuttertur

140% VOLUMIZING

5763

color your lashes

**500₽199**₽

Volume:

**199**<sub>₽</sub>

The offer is available for p. 85