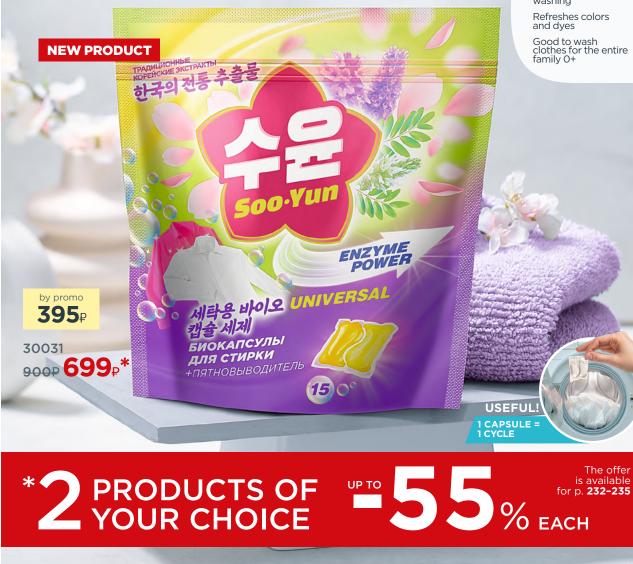

## KOREAN STANDARDS OF HOME CARE

SOO YUN IS A LINE OF MULTI EFFECTIVE PRODUCTS FOR EASY, QUICK, AND PLEASANT CLEANING. THE COMPLEX COMBINES KOREAN TRADITIONS AND INNOVATIONS

**COMPLEX FORMULAS** 

### MULTIFORMULA

SPECIAL FORMULA WITH ENZYME POWER TECHNOLOGY

Deep fiber cleaning

• Good for clothes of people with sensitive skin

based on special combinations of traditional Korean ingredients SOAP-NUT SAPONINS ORTULACA SOAP AND LICORICE EXTRACTS 30017 400P 299P\* by promo **195**₽ OVER 30 Warm floral-WAYS TO USE chyprefragrance with notes of neroli and fruit, rose petals, Removes complex vanilla, and and colored stains Korean hibiscus Removes yellow and grayish coloration Whitens by promo Removes **325**₽ unpleasant odors Has antimicrobial action Cleans all surfaces: White and light colored chinaware, КОНДИЦИОНЕР КОНЦЕНТРАТ teapots, thermoses Bathroom and kitchen surfaces Carpets and furniture upholstery 30015 Clothes and shoes 700P **499** 