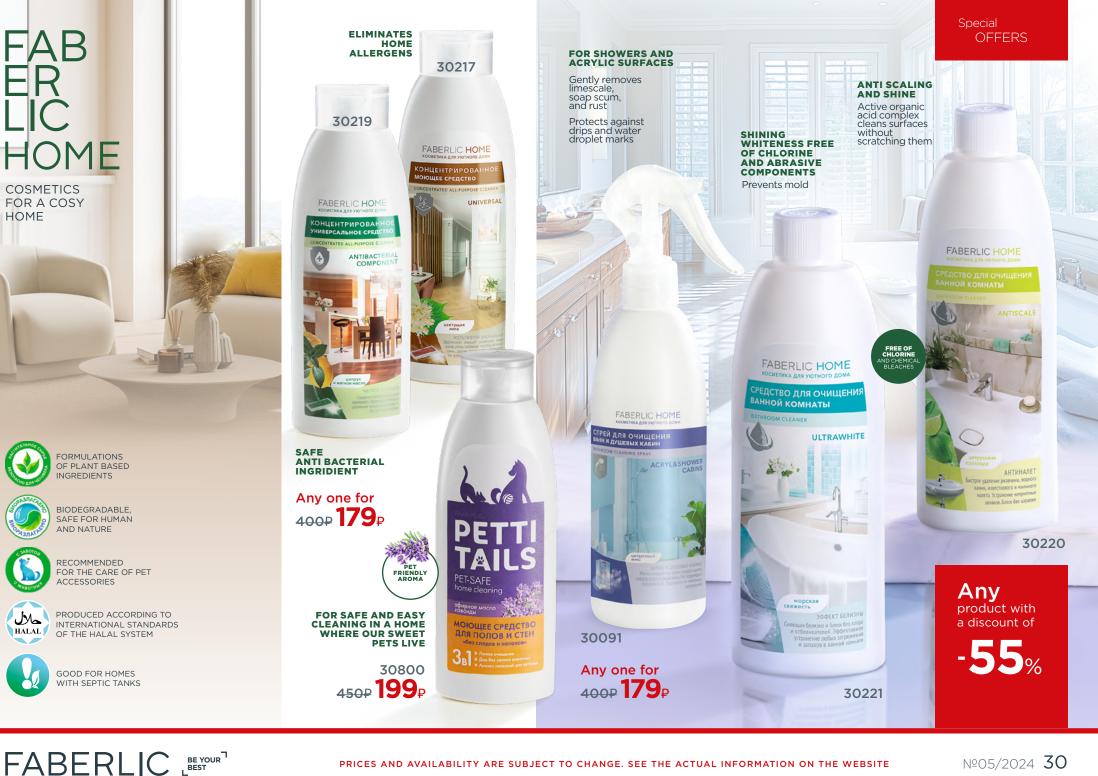

#### **CLEANLINESS OF THE HOME WHERE** A BABY IS RAISED 0+

SAFE REMOVAL OF DIRT AND ANTIMICROBIAL CLEANING OF **DISHES, FABRICS, AND SURFACES** 

450₽ **199**₽

400₽ **179**₽

FABERLIC LEE YOUR

Ag+

Ag+ Antimicrobial formulas with silver ions(Ag+)

400₽ **199**₽

## KOREAN STANDARDS OF HOME CARE

SOO YUN IS A LINE OF MULTI EFFECTIVE PRODUCTS FOR EASY, QUICK, AND PLEASANT CLEANING. THE COMPLEX COMBINES KOREAN TRADITIONS AND INNOVATIONS

**COMPLEX FORMULAS** 

### MULTIFORMULA

SPECIAL FORMULA WITH ENZYME POWER TECHNOLOGY

Deep fiber cleaning

• Good for clothes of people with sensitive skin

based on special combinations of traditional Korean ingredients SOAP-NUT SAPONINS ORTULACA SOAP AND LICORICE EXTRACTS 30017 400P 299P\* by promo **195**₽ OVER 30 Warm floral-WAYS TO USE chyprefragrance with notes of neroli and fruit, rose petals, Removes complex vanilla, and and colored stains Korean hibiscus Removes yellow and grayish coloration Whitens by promo Removes **325**₽ unpleasant odors Has antimicrobial action Cleans all surfaces: White and light colored chinaware, КОНДИЦИОНЕР КОНЦЕНТРАТ teapots, thermoses Bathroom and kitchen surfaces Carpets and furniture upholstery 30015 Clothes and shoes 700P **499** 

#### BIOENZYME SUPER CONCENTRATE

Active stain removal For white and colored fabrics

Careful fiber washing

FORMULATIONS OF PLANT BASED INGREDIENTS

RECOMMENDED FOR THE CARE OF PET ACCESSORIES

BIODEGRADABLE,

SAFE FOR HUMAN AND NATURE

حلال HALAL

> GOOD FOR HOMES WITH SEPTIC TANKS