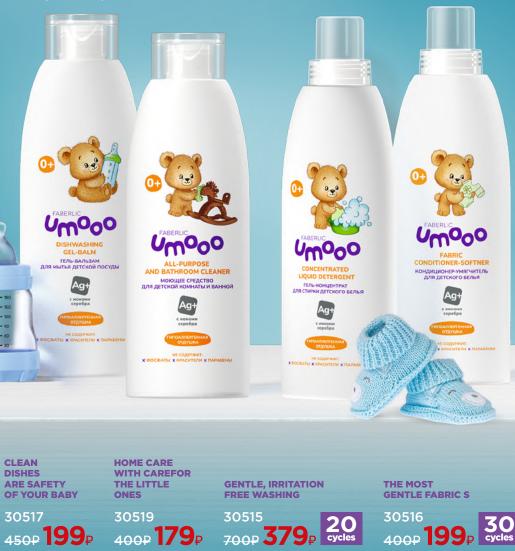

#### **CLEANLINESS OF THE HOME WHERE** A BABY IS RAISED 0+

SAFE REMOVAL OF DIRT AND ANTIMICROBIAL CLEANING OF **DISHES, FABRICS, AND SURFACES** 

450₽ **199**₽

400₽ **179**₽

FABERLIC LEE YOUR

Ag+

Ag+ Antimicrobial formulas with silver ions(Ag+)

400₽ **199**₽