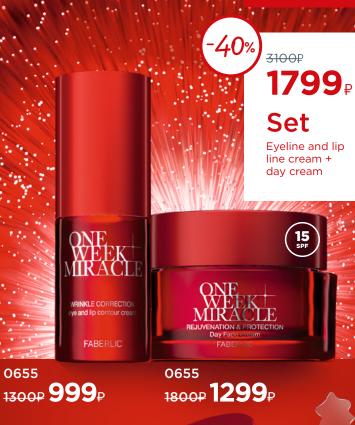

Scientists have found a component that influences the skin's stem cells and triggers its regeneration, smoothing out even complex vertical wrinkles in as little as seven days.

0655

0948

1700P 849

The best