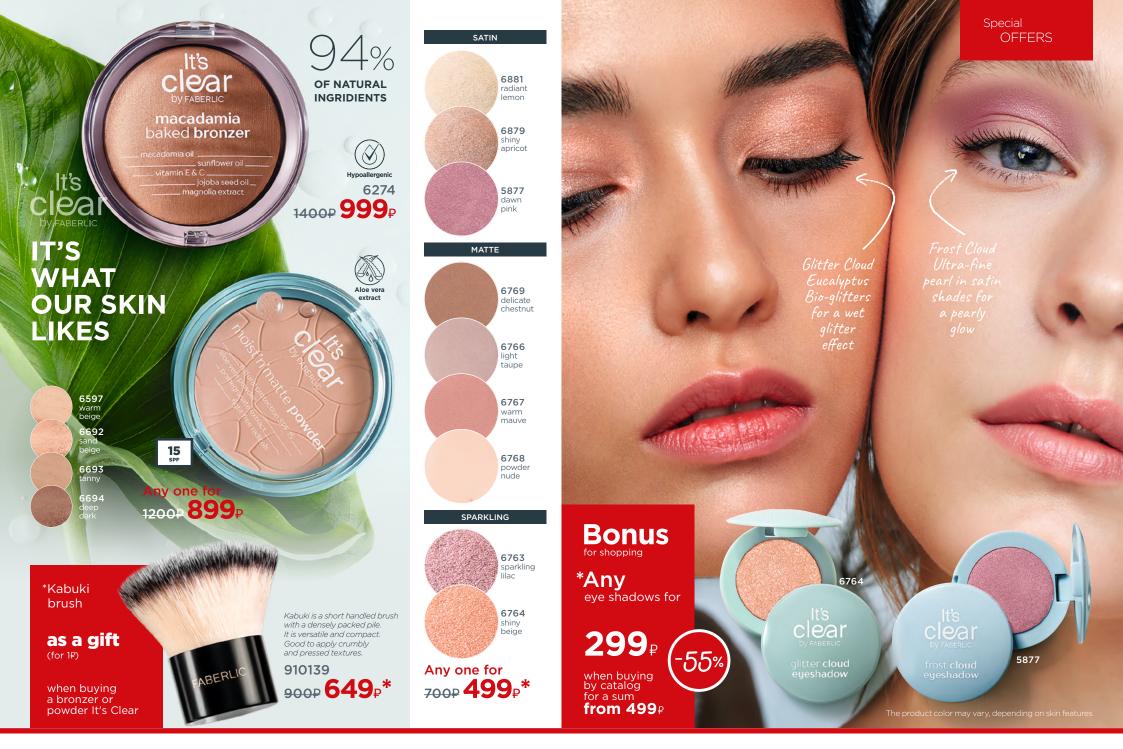

#### VOLUME AND SEPARATION

The special silicone brush with a comfortable shape, even the shortest eyelashes are painted through, combing them

5239 500₽ **199**₽ Volume:

Any Soft fiber brush with a pointed tip to super volumize and mascara for

Tuttertur

140% VOLUMIZING

5763

color your lashes

**500₽199**₽

Volume:

**199**<sub>₽</sub>

The offer is available for p. 85