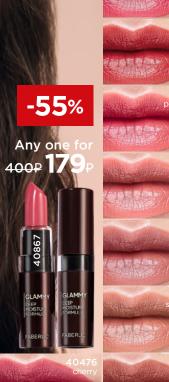

### COLOR OR CARE? BOTH!

4086

#### SATIN FINISH

- MOISTURIZING COMPLEX BASED ON ACHIOTE TREE OIL
- PROTECTION AGAINST
   UV LIGHT AND PHOTO AGING

FABERLIC BE YOUR

p. 92-93

407 sand

0796 tocolate

 PEARLESCENT FINISH WITH MULTIDIMENSIONAL RADIANCE

 NOURISHING FORMULA WITH ARGAN AND KARITE OILS, VITAMIN E

Any one for 400₽ **149**₽