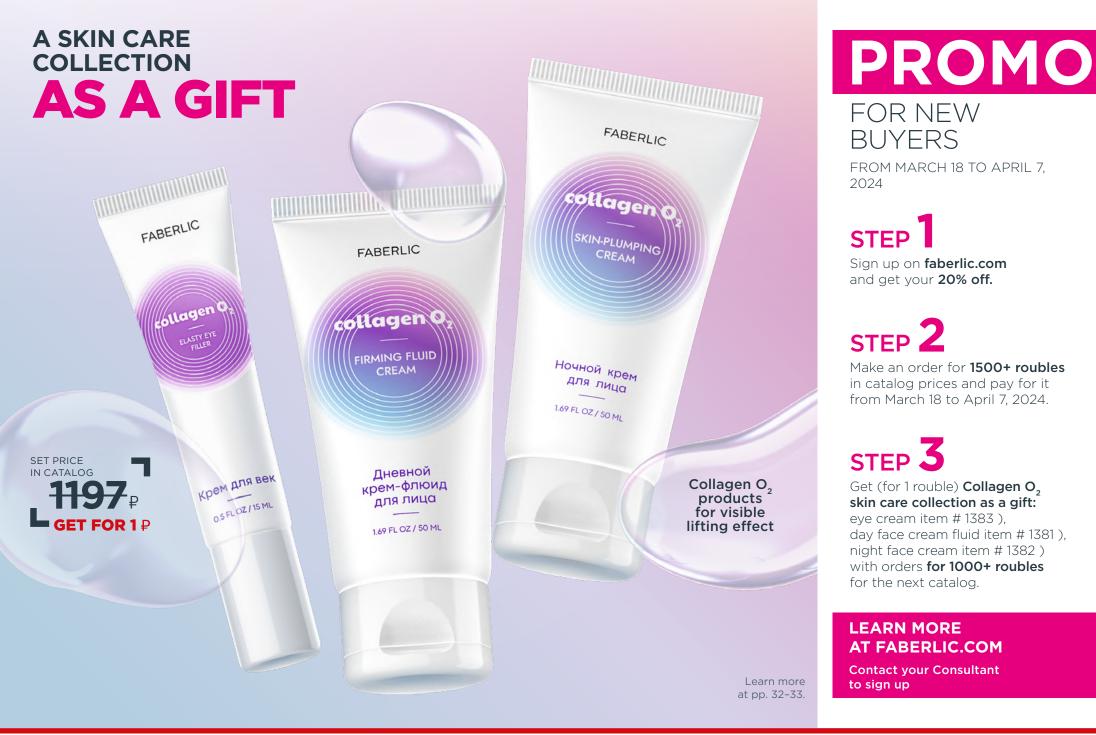

#### №05/2024 **2**

Learn more about the hit sets and the rules of the Welcome Program at faberlic.com or from your Faberlic Consultant.

UP TO **10** WEEKS OF COLOR STABILITY

2 TIMES BETTER CARE

#### NEW IMPROVED FORMULA

**COLOR BOOSTER** protects shades against washing off and fading.

**BIOTIN** is vitamin B7, essential for the beauty and health of hair. It strengthens the hair shaft, makes strands stronger and gives them a multifaceted shine.

AMLA OIL nourishes and revitalizes hair all the way through, making it incredibly soft and silky.

FABERLIC BE YOUR