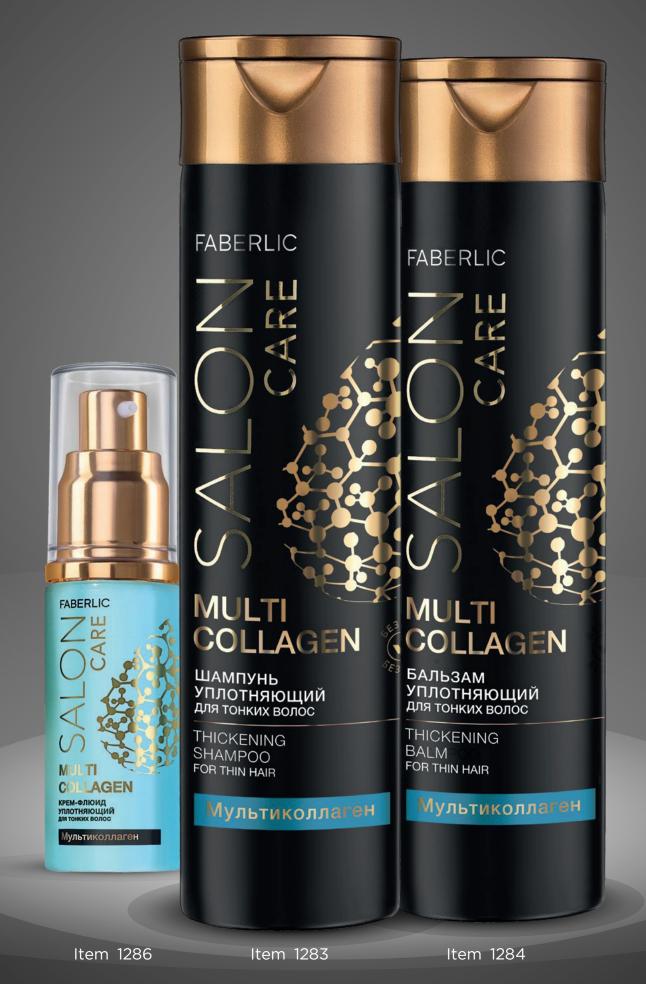

### Multi-collagen

to volumize and densify your hair

### Мультиколлаген

The line is specially formulated to thicken fine hair and give it visible density.

The formulas are based on multi-molecular collagen acting on three levels.

Low-molecular-weight collagen

### **Sealing shampoo** Item 1283

- Gently cleans hair, adding density and volume
- Reduces frizz and de-electrifies hair

### **Sealing balm**Item 1284

- Provides intensive hair care, strengthening, smoothing and ease of combing.
- Reduces frizz and de-electrifies hair, adds visible volume

### **Sealing cream fluid** Item 1286

- Contains the highest concentration of collagen in the product line and does not need to be rinsed out, so it provides hair with intensive care throughout the day
- Unique transformer texture: