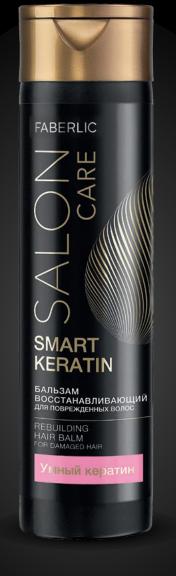

### Smart keratin

for hair regeneration

### Smart keratin

The series is designed for intensive restoration of damaged hair.

The products are based on hydrolysed keratin.

**Keratin** is a protein contained in hair, which has a strong regenerating and strengthening effect on its structure.

Hydrolyzed keratin penetrates deep into the hair, restoring the integrity of its structure, retaining moisture and protecting against drying.

The smart formula regenerates hair from roots to end, reduces frizz and de-electrifies your hair.

### Perfect for damaged hair:

- After perming, keratin straightening and other chemical treatments
- After coloring or bleaching

CLINICALLY PROVEN\*:

31% ELASTICITY AND SHINE

19% STRONGER HAIR

28% THICKER HAIR SHAFTS

#### Revitalizing balm Item 8261

- Repairs damaged hair areas
- and more pliant
- Facilitates styling and combing

- Makes strands softer

- Thickens hair shafts
- Reduces hair breaking
- Provides thermal protection