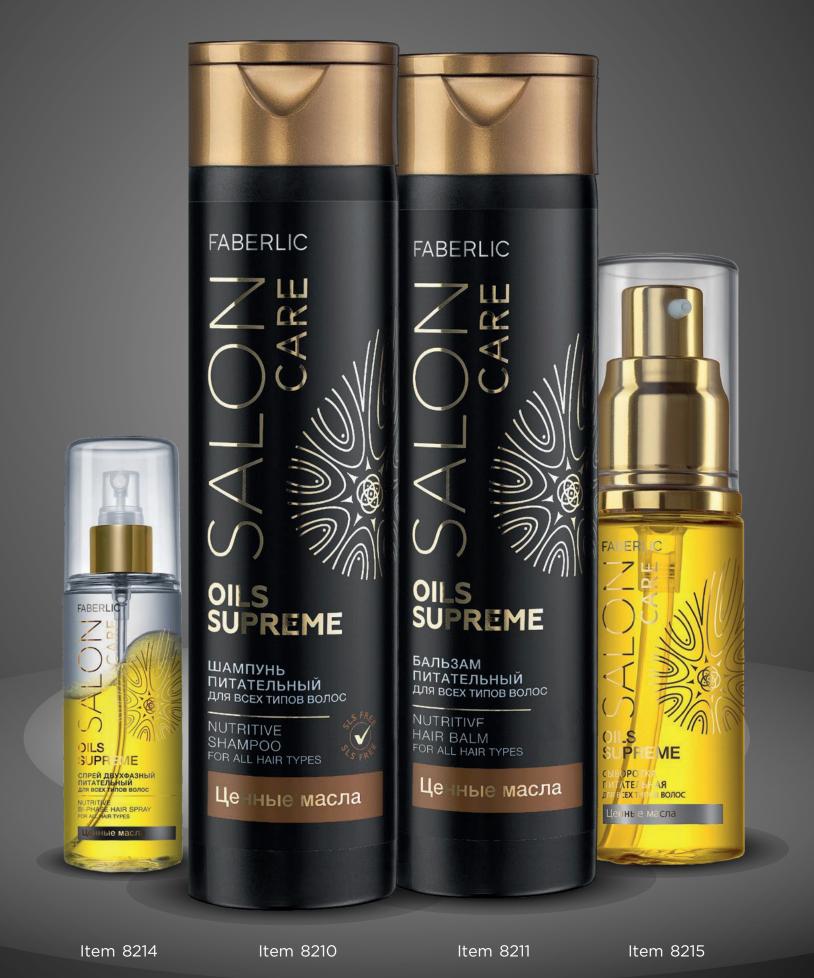

### **Nourishing Shampoo** Item 8210

- Gently cleans and deeply nourishes
- Prepares hair for the next care steps

#### Nourishing Balm Item 8211

- Fills hair with nutrients
- Restores softness and shine to strands
- Facilitates combing and styling

### **Nourishing Serum** Item 8215

- Just a few drops for a luxurious shine and strength of your hair
- Deep nourishing and revitalizing of hair texture to make it soft and shiny

### **2-Phase Nourishing Spray**Item 8214

- Wraps hair in a fragrant veil to protect it from adverse environment influence
- Regenerates split ends
- Restores natural shine of strands