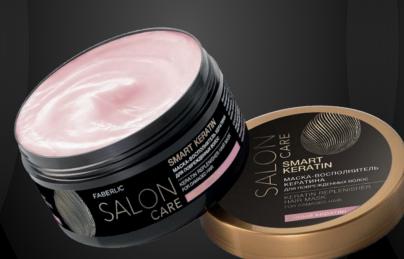

### Smart keratin

for hair regeneration

### Smart keratin

The series is designed for intensive restoration of damaged hair.

The products are based on hydrolysed keratin.

**Keratin** is a protein contained in hair, which has a strong regenerating and strengthening effect on its structure.

Hydrolyzed keratin penetrates deep into the hair, restoring the integrity of its structure, retaining moisture and protecting against drying.

The smart formula regenerates hair from roots to end, reduces frizz and de-electrifies your hair.

### Perfect for damaged hair:

- After perming, keratin straightening and other chemical treatments
- After coloring or bleaching

CLINICALLY PROVEN\*:

31% ELASTICITY AND SHINE

19% STRONGER HAIR

28% THICKER HAIR SHAFTS

#### Revitalizing filler Item 8264

- Reduces hair breaking, thickens and improves hair structure
- Restores shine and silk
- Revives split ends