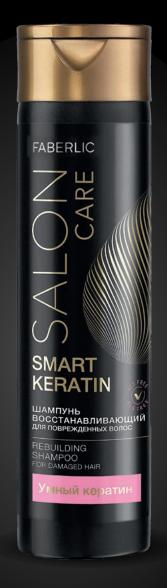

### Smart keratin

for hair regeneration

### Smart keratin

The series is designed for intensive restoration of damaged hair.

The products are based on hydrolysed keratin.

**Keratin** is a protein contained in hair, which has a strong regenerating and strengthening effect on its structure.

Hydrolyzed keratin penetrates deep into the hair, restoring the integrity of its structure, retaining moisture and protecting against drying.

The smart formula regenerates hair from roots to end, reduces frizz and de-electrifies your hair.

### Perfect for damaged hair:

- After perming, keratin straightening and other chemical treatments
- After coloring or bleaching

CLINICALLY PROVEN\*:

31% ELASTICITY AND SHINE

19% STRONGER HAIR

28% THICKER HAIR SHAFTS

#### Revitalizing shampoo Item 8260

- Gently cleans hair and scalp, without intensive drying
- Prepares strands for next care steps