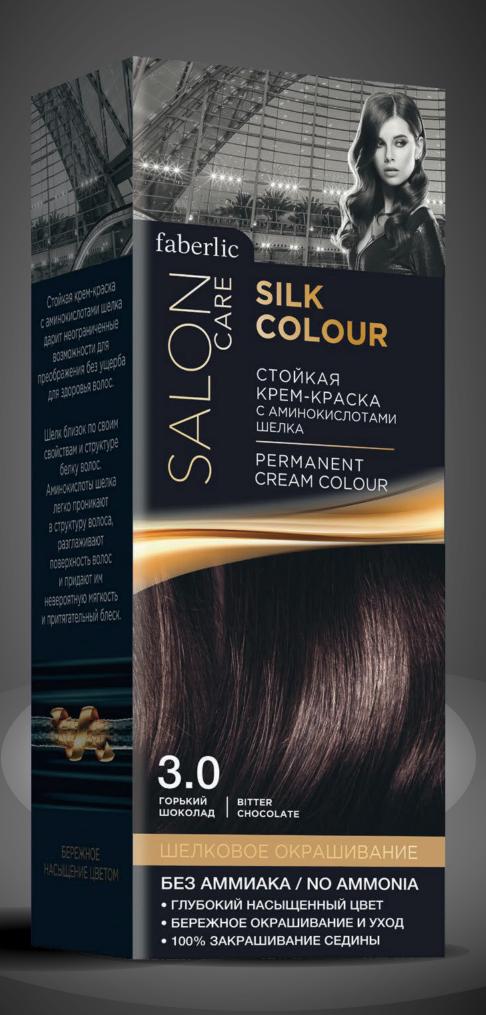

## Permanent cream color Silk Colour

The gently formulated dye simultaneously cares for your hair and gives it long-lasting, rich color

Silk amino acids penetrate deep into the hair structure and fill damaged fragments with nutrients, creating tangible smoothness and lustrous shine

### Advantages:

- Gentle formula, careful coloring of your hair
- The opportunity to change shades more frequently while maintaining hair quality
- Silk amino acids are related to those in the hair, easily incorporated into the hair texture, strengthening and softening the strands, restoring their structure
- The best solution to camouflage early grey hair
- 18 trendy shades

### Features:

- Classic emulsion color
- Coloring and care at once
- pH of 9.0
- Recommended for less than 30% of gray hair