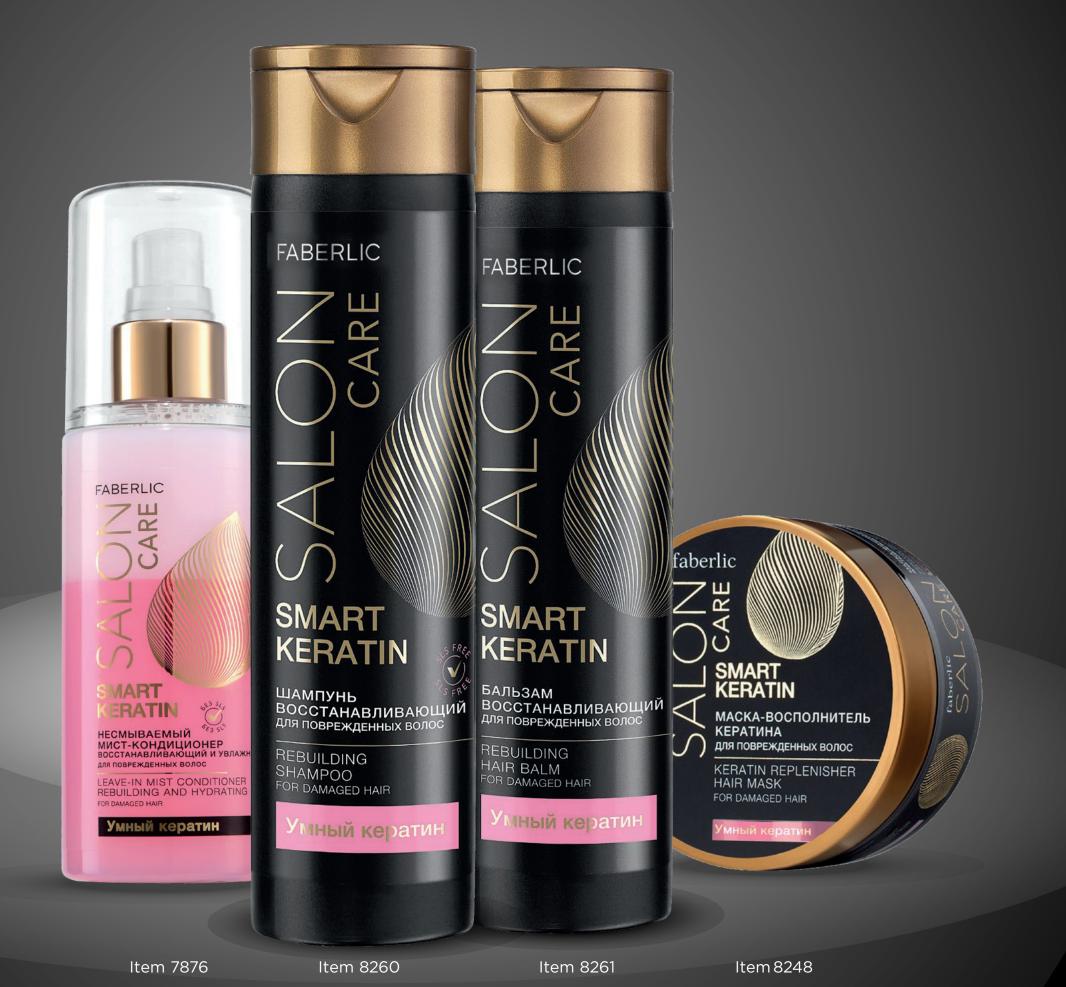

### Smart keratin

for hair regeneration

### Smart keratin

The series is designed for intensive restoration of damaged hair.

The products are based on hydrolysed keratin.

**Keratin** is a protein contained in hair, which has a strong regenerating and strengthening effect on its structure.

#### Revitalizing shampoo Item 8260

- Gently cleans hair and scalp, without intensive drying
- Prepares strands for next care steps

#### Revitalizing balm Item 8261

- Repairs damaged hair areas
- and more pliant
- Facilitates styling and combing

- Makes strands softer

- Thickens hair shafts
- Reduces hair breaking
- Provides thermal protection

#### Revitalizing filler Item 8264

- Reduces hair breaking, thickens and improves hair structure
- Restores shine and silk
- Revives split ends