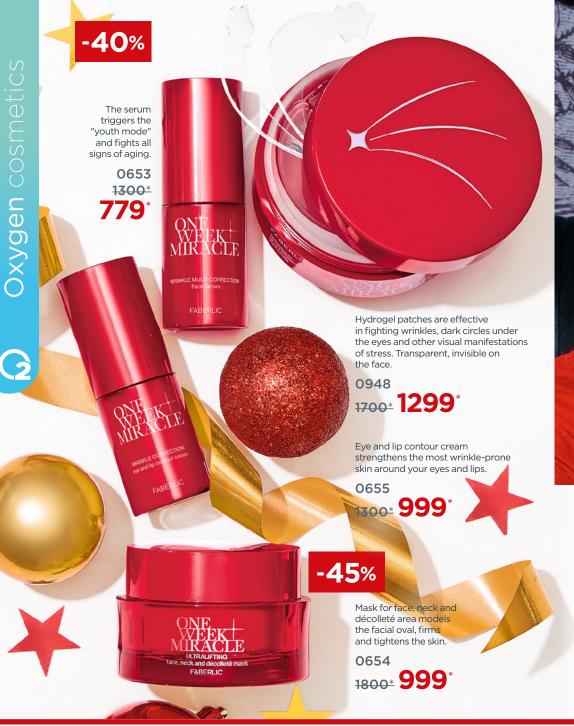

its synthesis!

We took nanomolecules of collagen (0.67 kDa\*) that can penetrate the deep layers of the skin and

of living collagen types I and III: they act on the surface and in the middle layers of the skin, strengthening its framework.

activate their own collagen production, thanks to the oxygen complex.

**-55**%

The offer is valid for pp. **28-29** 