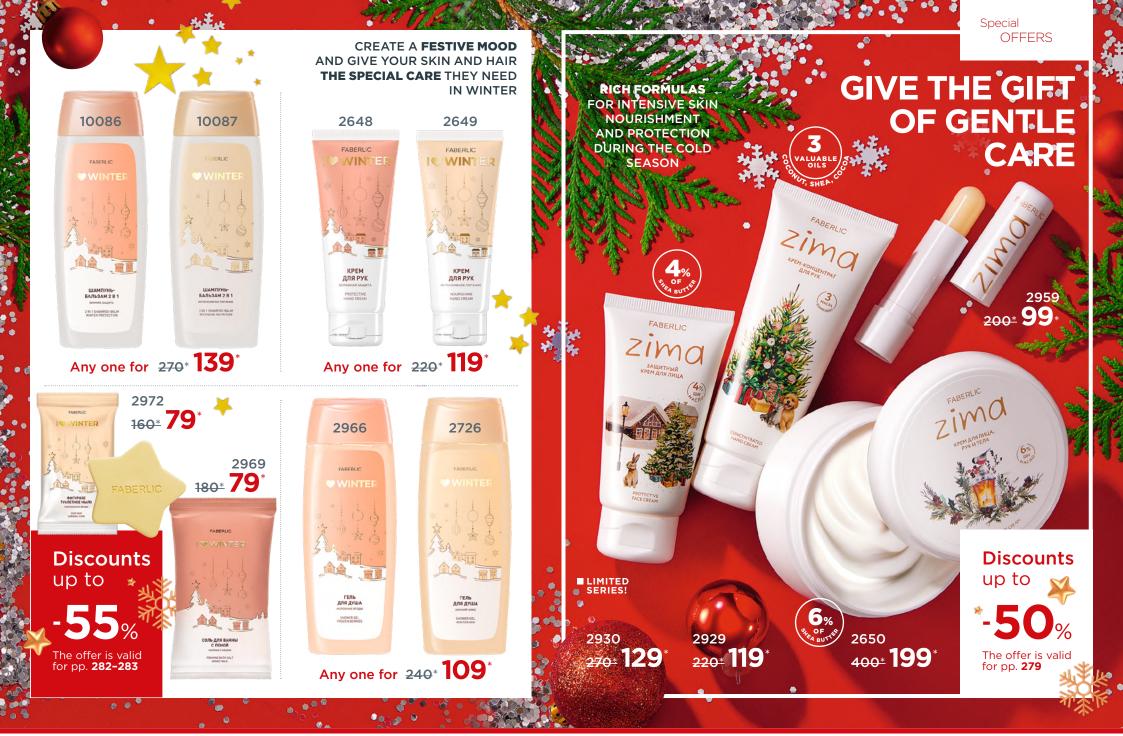

activate their own collagen production, thanks to the oxygen complex.

**-55**%

The offer is valid for pp. **28-29** 

781240 **70**\*

40875 cashmere

40877

The day cream brings back elasticity to the skin. It provides visible lifting and protects your skin from the UV rays.

0651

Night cream accelerates skin regeneration processes while you are sleeping. It promotes lifting.

0652

Any one for 1800\* 1299\*

**PATENTED OXYGEN** COMPLEX NOVAFTEM-O2

AMOUNT OF OXYGEN

VITAMIN C AND GLUTATHIONE MORE EFFECTIVELY
TURNS OXYGEN INTO ENERGY

global oxygen OXYGEN FACE MASK КИСЛОРОДНАЯ МАСКА ДЛЯ ЛИЦА