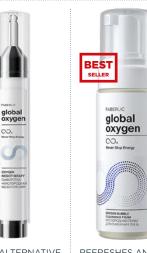

0652

Any one for 1800\* 1299\*

**PATENTED OXYGEN** COMPLEX NOVAFTEM-O2

AMOUNT OF OXYGEN

VITAMIN C AND GLUTATHIONE MORE EFFECTIVELY
TURNS OXYGEN INTO ENERGY

global oxygen OXYGEN FACE MASK КИСЛОРОДНАЯ МАСКА ДЛЯ ЛИЦА

**RETAINS MOISTURE** LIKE A MAGNET AND OXYGENATES THE SKIN

5795

1100\* **799**\*

INTENSIVELY NOURISHES THE SKIN AND RESTORES ITS HYDROLIPIDIC BALANCE

5797

1100\* **799**\*

HOME ALTERNATIVE TO MESOTHERAPY **OXYGENATES** THE SKIN, ACTIVATES COLLAGEN **SYNTHESIS** 