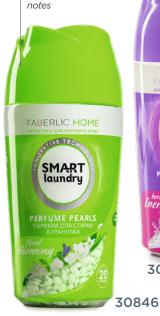

with light

notes of

chypre

spices and

Fresh fragrance of blooming spring garden with delicate fruity

ABERLIC HOME SMART laundry PERFUME PEARLS

30847

Bright and juicy

berry flavor with

light notes of

a violet

30845 One tablespoon is poured into the washing machine drum at the beginning of the washing cycle - at the same time as the laundry is loaded. The granules

SMART

laundry

Aroma granules give fabrics a bright, long-lasting fragrance

For clothes, bed linens, towels. bedspreads, curtains and items to be stored in the closet for storage

Protect fabrics from stale and static electricity