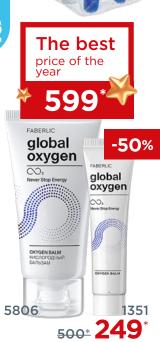

5794

1200\* **899**\*

REFRESHES AND DOES NOT CAUSE **TIGHTNESS** IMPROVES SKIN TONE, MAKES

5807

LUMINOUS

900\* **599**\*

THICK, RICHING FOAM GENTLY **CLEANSES PORES** OF IMPURITIES

SKIN FEELS CLEAN, SOFT AND MOISTURIZED

5793

700\* **499**\*

Set

face cream +

eve cream

-50<sup>%</sup>

Special

**OFFERS** 