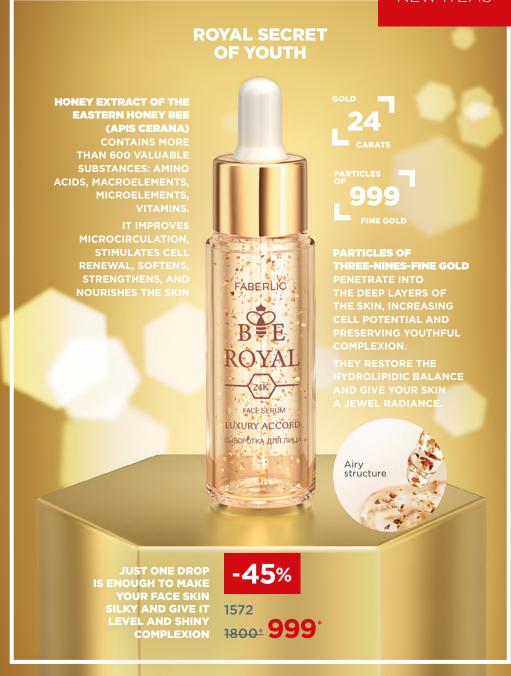

its synthesis!

We took nanomolecules of collagen (0.67 kDa\*) that can penetrate the deep layers of the skin and

of living collagen types I and III: they act on the surface and in the middle layers of the skin, strengthening its framework.

activate their own collagen production, thanks to the oxygen complex.

**-55**%

The offer is valid for pp. **28-29** 