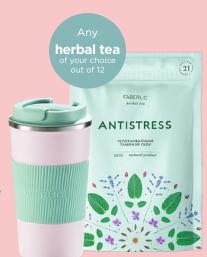

## STEP 3

Get a **thermal mug** (item 910499) and a **herbal tea of your choice** (items 15792, 15664, 15665, 15666, 15667, 15668, 15669, 15671, 15672, 15673, 15770, 15771) as a gift (for 1\*) with orders for **1000+roubles** by the next catalog.

#### step 1

Sign up on **faberlic.com** and get **20% off.** 

Pay for an order **for 1500+\*** (at catalog prices) from November 27 to December 10, 2023.

In the next catalog with an order for 1000+\*, you will get a gift (for 1\*): a thermal mug (item 910499) and herbal tea of your choice (items 15792, 15664, 15665, 15666, 15667, 15668, 15669, 15671, 15672, 15673, 15770, 15771).