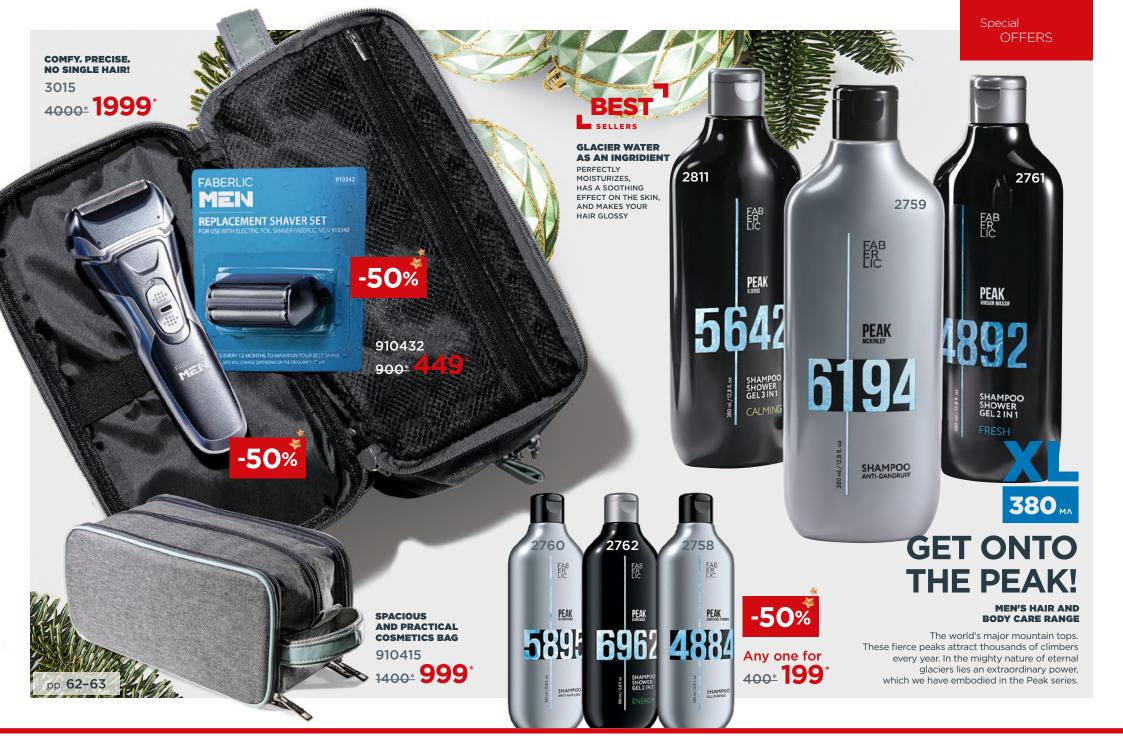

## NATURAL WAX-BASED AROMA SASHETS

Can be used in rooms. wardrobes, linen closets, or dressers

Interior decoration

Long-lasting fragrance for up to 30 days

Any one for 400\* 199\*

**INNOVATIVE FABRIC CARE - EFFICIENTLY** AND CONVENIENTLY

Protection against cross-dyeing: the cloths trap leachable dyes and prevent cross-dyeing (shedding)

from wash to wash: keeps colors and dyes vibrant and snow white

For use with any laundry detergent: fits in the drum of the washing machine together with the load of clothes

30844

WASHING

WITHOUT

SMART laundry

Super efficiency with minimal dosage

Dissolves and takes effect in just 3 seconds

Easily removes stains and gross soiling

Works well at low or high temperatures

Softens and preserves the vibrancy of fabrics

Fully rinses out, leaving no residue

For washing white and colored fabrics

30843

1000\* **549** 

WASHING **POWDER** REPLACEMENT IN A HANDY **FORMAT** 

FABERLIC HOME