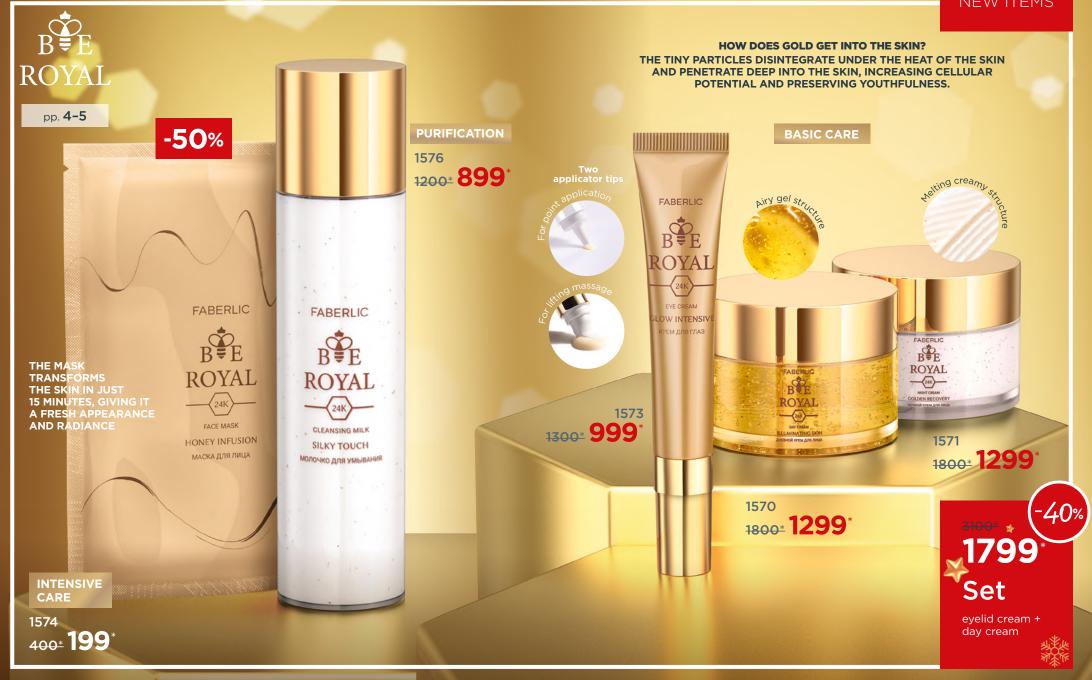

781240 **70**\*

40875 cashmere

40877

The day cream brings back elasticity to the skin. It provides visible lifting and protects your skin from the UV rays.

0651

Night cream accelerates skin regeneration processes while you are sleeping. It promotes lifting.

0652

Any one for 1800\* 1299\*

**PATENTED OXYGEN** COMPLEX NOVAFTEM-O2

AMOUNT OF OXYGEN

VITAMIN C AND GLUTATHIONE MORE EFFECTIVELY
TURNS OXYGEN INTO ENERGY

global oxygen OXYGEN FACE MASK КИСЛОРОДНАЯ МАСКА ДЛЯ ЛИЦА