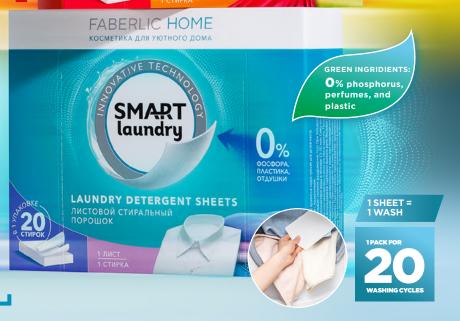

30844

WASHING

WITHOUT

SMART laundry

Super efficiency with minimal dosage

Dissolves and takes effect in just 3 seconds

Easily removes stains and gross soiling

Works well at low or high temperatures

Softens and preserves the vibrancy of fabrics

Fully rinses out, leaving no residue

For washing white and colored fabrics

30843

1000\* **549** 

WASHING **POWDER** REPLACEMENT IN A HANDY **FORMAT** 

FABERLIC HOME