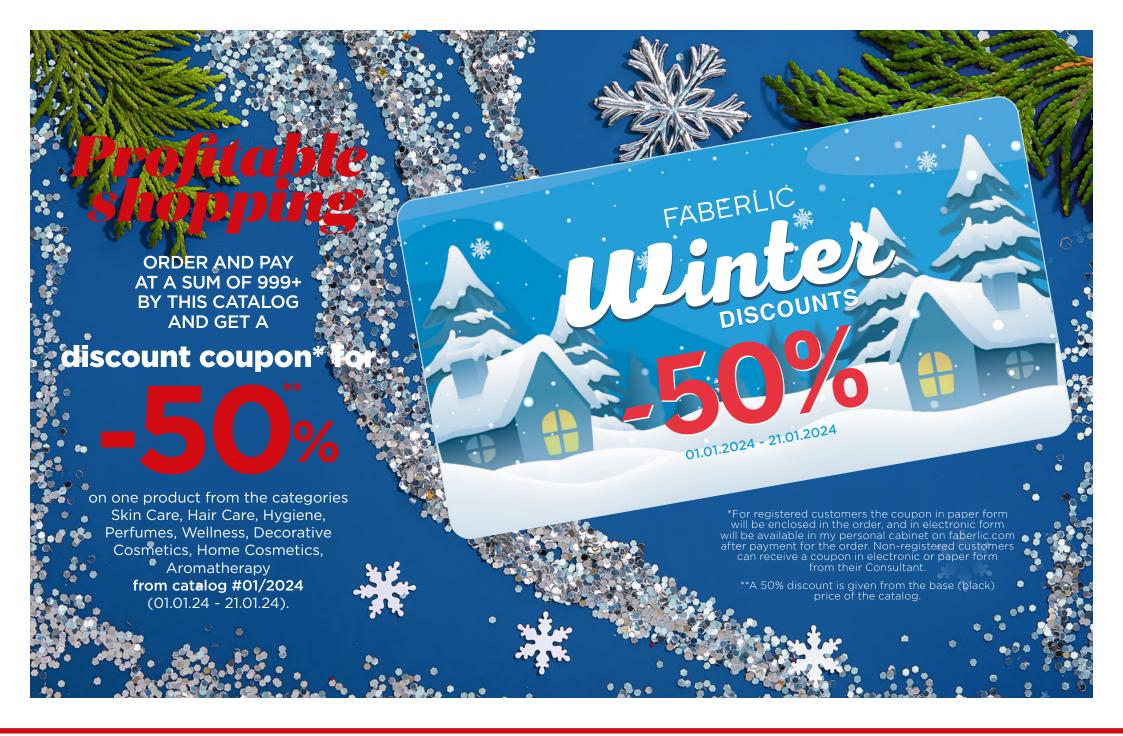

## **BE YOUR BEST**

**How to order Catalog** Nº18/2023 11.12-31.12

To get the catalog, add it to your order: 90118.

Prices, promotions, and special offers listed in the catalog are only valid for purchases on faberlic.com from 11.12.2023 to 31.12.2023.