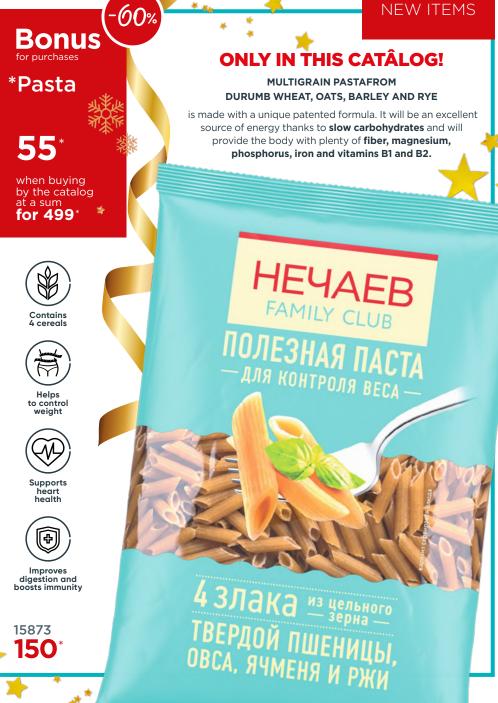

## STEP 3

Get a **thermal mug** (item 910499) and a **herbal tea of your choice** (items 15792, 15664, 15665, 15666, 15667, 15668, 15669, 15671, 15672, 15673, 15770, 15771) as a gift (for 1\*) with orders for **1000+roubles** by the next catalog.

#### step 1

Sign up on **faberlic.com** and get **20% off.** 

Pay for an order **for 1500+\*** (at catalog prices) from November 27 to December 10, 2023.

In the next catalog with an order for 1000+\*, you will get a gift (for 1\*): a thermal mug (item 910499) and herbal tea of your choice (items 15792, 15664, 15665, 15666, 15667, 15668, 15669, 15671, 15672, 15673, 15770, 15771).