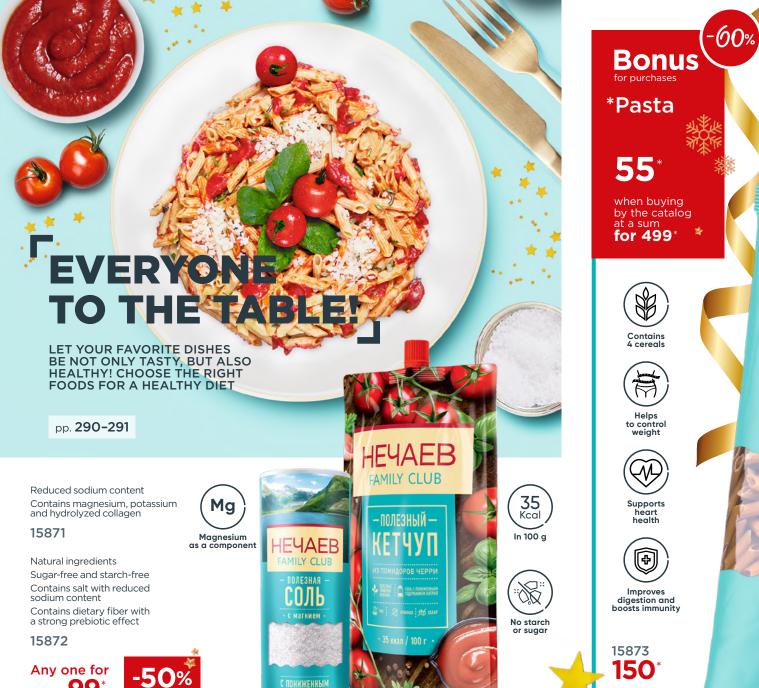

peppermint, sage, rosemary, cedarwood. 1298 SEXY

Essential oils: Moroccan rose, Indian jasmine, West-Indian sandalwood. 1357 ENERGY

Essential oils: tangerine, petitgrain may chang. 1292

ANTISTRESS

Essential oils: lemon, peppermint, black pepper. 1296

Any one for

Any one for 900\* **399**\*

900\* **399** 

#### AROMA OILS WITH BALL POINT APPLICATOR

Apply to the body and scalp in the area of active points. We recommend different application points for each aroma oil. Read the method of application on the package.



APHRODISIAC
Essential oils:

ylang-ylang, patchouli, mimosa.

1291

CLEAR MIND

Essential oils: lavender, geranium, lemon.

1295

COLD SEASON

Essential oils: pine, lemon eucalyptus, peppermint. 1294

ANTISTRESS
Essential oils:

lemon, peppermint, black pepper. 1293







ОЛЕРЖАНИЕМ НАТРИЯ



200\* **99** 

Keeps it

cold

up to 10

hours

Keeps it

warm



#### Immunity

Ingredients: echinacea, brotherwort, strawberry, chamomile, sage, marigold, St. John's wort, pigweed, birch buds. 15770



#### **Healthy joints**

Ingredients: chamomile flowers, sweet flag root, nettle leaf, rose hips, elecampane root, dandelion root, agrimony, linden flowers.

15792

Any one for **30\* 149**\*







#### Calmness

Ingredients: chamomile flowers, valerian root, pigweed, rosehip and fennel fruits, lavender, melissa. 15667

CARDIO

**Healthy Heart** 

15664

Ingredients: mint, mistletoe,

melilot, pigweed, yarrow-leaf, hawthorn fruit, motherwort.

GASTRO



Ingredients: Istrawberry, mint and birch leaves, alexandria senna, corn silks, tansy, agrimony, frangula bark, hor