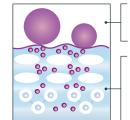

its synthesis!

We took nanomolecules of collagen (0.67 kDa\*) that can penetrate the deep layers of the skin and

of living collagen types I and III: they act on the surface and in the middle layers of the skin, strengthening its framework.