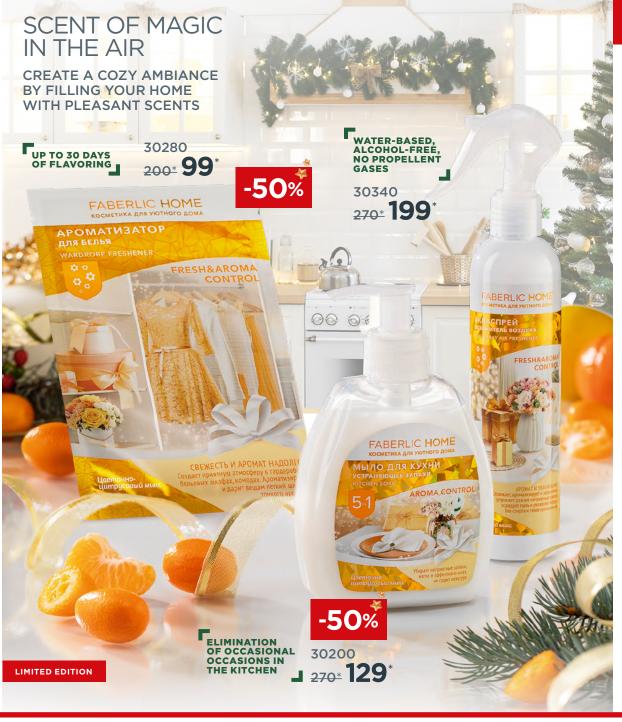

## NATURAL WAX-BASED AROMA SASHETS

Can be used in rooms. wardrobes, linen closets, or dressers

Interior decoration

Long-lasting fragrance for up to 30 days

Any one for 400\* 199\*

**INNOVATIVE FABRIC CARE - EFFICIENTLY** AND CONVENIENTLY

Protection against cross-dyeing: the cloths trap leachable dyes and prevent cross-dyeing (shedding)

from wash to wash: keeps colors and dyes vibrant and snow white

For use with any laundry detergent: fits in the drum of the washing machine together with the load of clothes