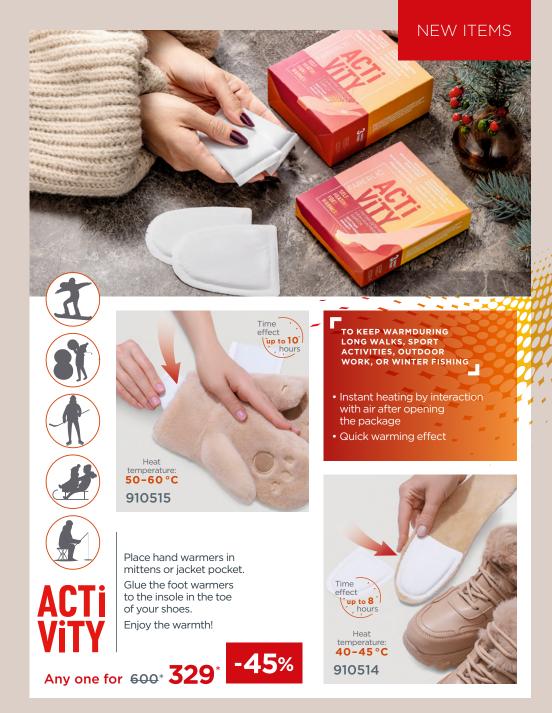

ANTISTRESS
Essential oils:

lemon, peppermint, black pepper. 1293

ОЛЕРЖАНИЕМ НАТРИЯ

200\* **99** 

Keeps it

cold

up to 10

hours

Keeps it

warm