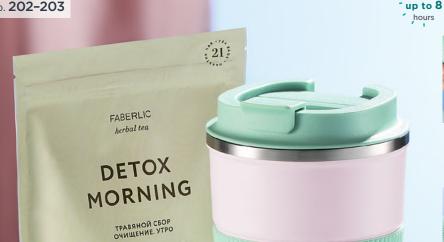

### **FAVORITE DRINKS ARE ALWAYS WITH YOU**

100% | natural product

pp. 202-203

Airtight latch:

Silicone insert: the mug does not burn or slip out of your hands

Rubberized bottom: does not slip, does not scratch surfaces

#### Morning, Cleaning

Ingredients: cowberry, clover and birch leaves, chamomile flowers, beggars-ticks, bearberry, ergot, elecampane, lemongrass.

**NEW ITEM** 

510

910499

1800\* 1299\*

ВДОХНОВЛЯЕШЬ НА ЛУЧШЕЕ