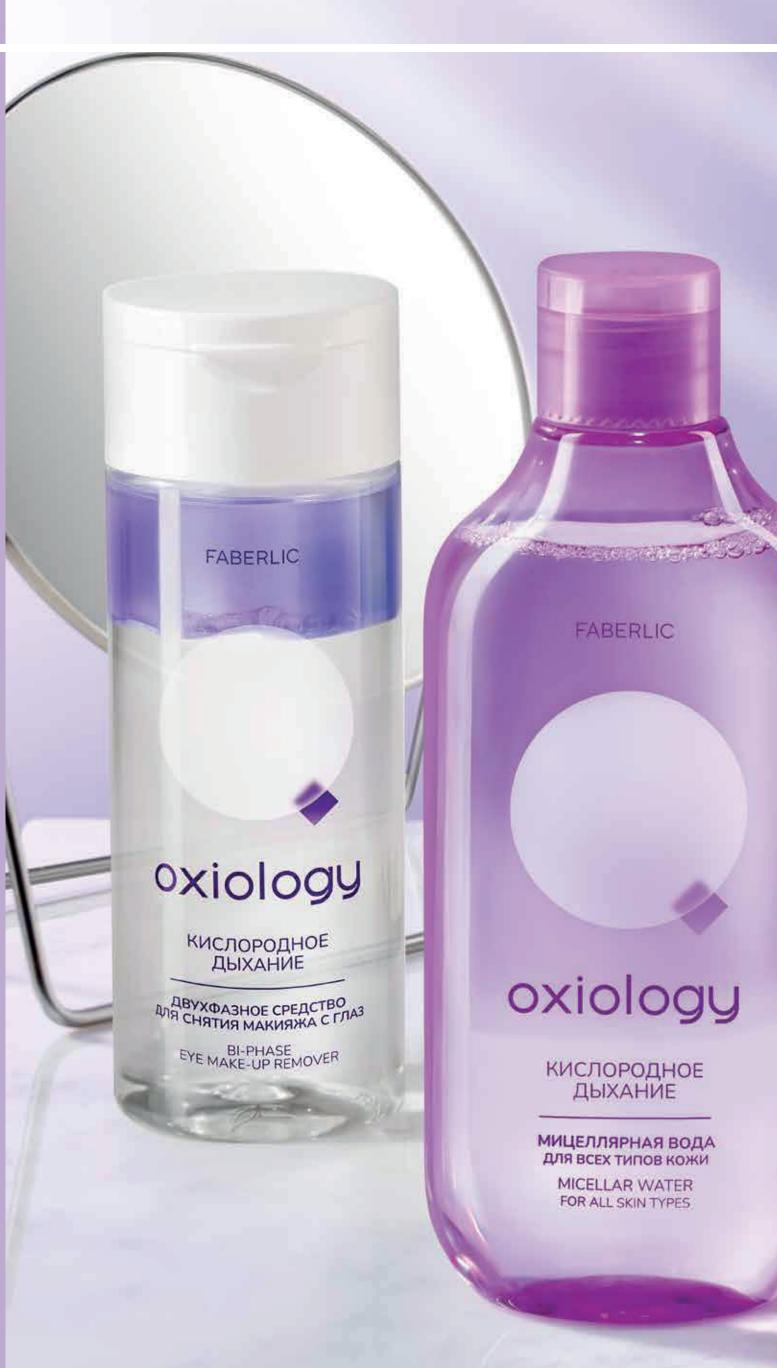

### **OXYGEN BREATHING +**

FOR ALL SKIN TYPES

The products provide gentle cleansing, improve the absorption of oxygen by skin, and prepare it for subsequent stages of care.

### **Bi-phase Eye** Makeup Remover 150 ml 3684

Quickly and effectively removes everyday and long-lasting makeup without unnecessary friction. Carefully cleanses delicate skin, not irritating it. Provides a long-lasting feeling of cleanliness and freshness.

#### Aloe vera, allantoin and trehalose

prevent irritation of the eye mucosa and care for skin.

#### **Micellar Water For** All Skin Types 300 ml 3670

Effectively and gently removes dirt off your face, eyes and lips. Suitable for everyday use.

**Panthenol** reduces moisture loss, soothes and regenerates skin.