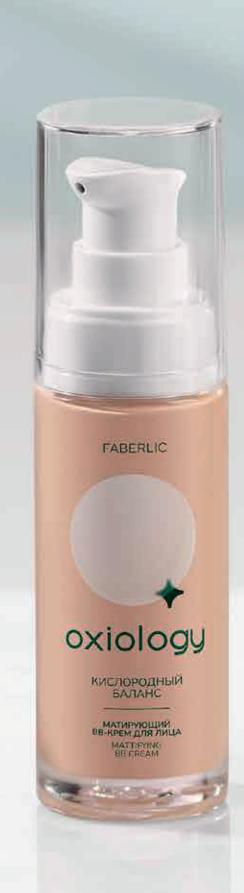

**BB** Cream 50 ml 3719

Evens out skin tone and disguises visible imperfections.

- for skin

### **Mattifying Face**

• Reduces unwanted shine throughout the day and cares

• The silky texture of cream ensures even coverage and does not clog pores

• Universal shade adapts to skin tone