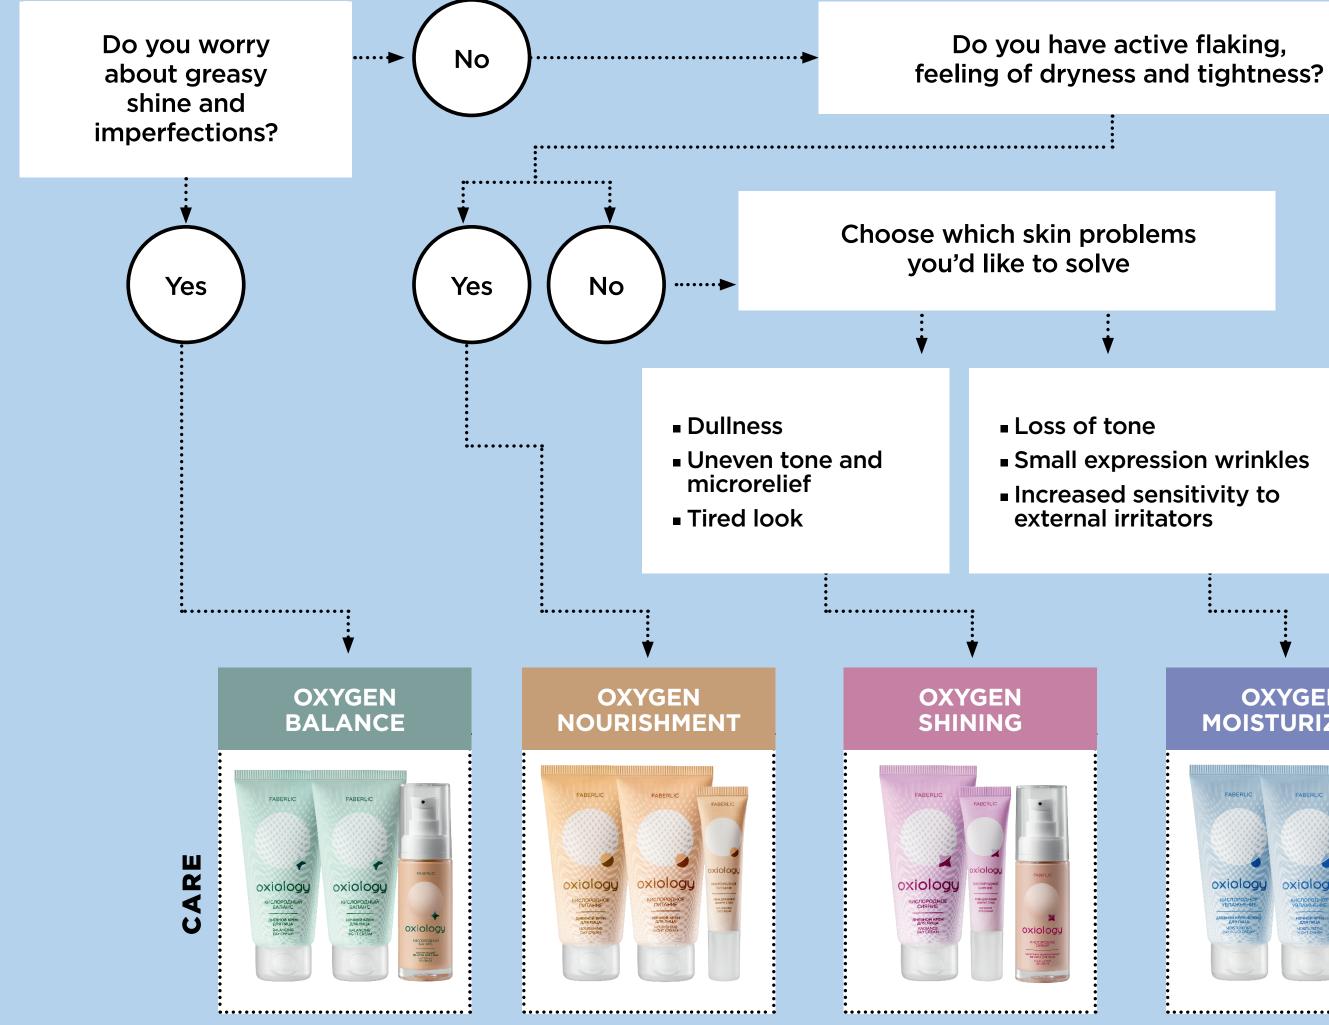

### FABERLIC-**CHOOSE YOUR OXIOLOGY**

# **CARE PROGRAM**

Small expression wrinkles Increased sensitivity to external irritators

# OXYGEN SHINING ×

FOR ALL SKIN TYPES

FABERLIC

The products in the line even out skin tone, visually smooth out unevenness and wrinkles, and give your face a rested look.

**Reflective particles of natural origin** enhance the natural radiance of skin, visually smooth out unevenness and wrinkles.

## **OXYGEN NOURISHMENT** •

FOR NORMAL AND DRY SKIN

The products in the line soften skin, increase its elasticity, and eliminate the feeling of dryness and discomfort.

**Squalane** – component of the skin's natural protective layer. Perfectly retains moisture, does not clog pores, and neutralizes the aggressive effects of negative environmental factors.

## OXYGEN BALANCE +

FOR COMBINATION AND OILY SKIN

The products of the line mattify skin, regulate the activity of sebaceous glands, and restore the hydrolipid balance.

**Niacinamide** kcontrols sebum production, reduces visibility of pores, evens out tone and improves local skin immunity. Triggers the synthesis of collagen and elastin, reduces redness and irritation of skin. It has a moisturizing, softening and calming effect, returning a feeling of comfort.