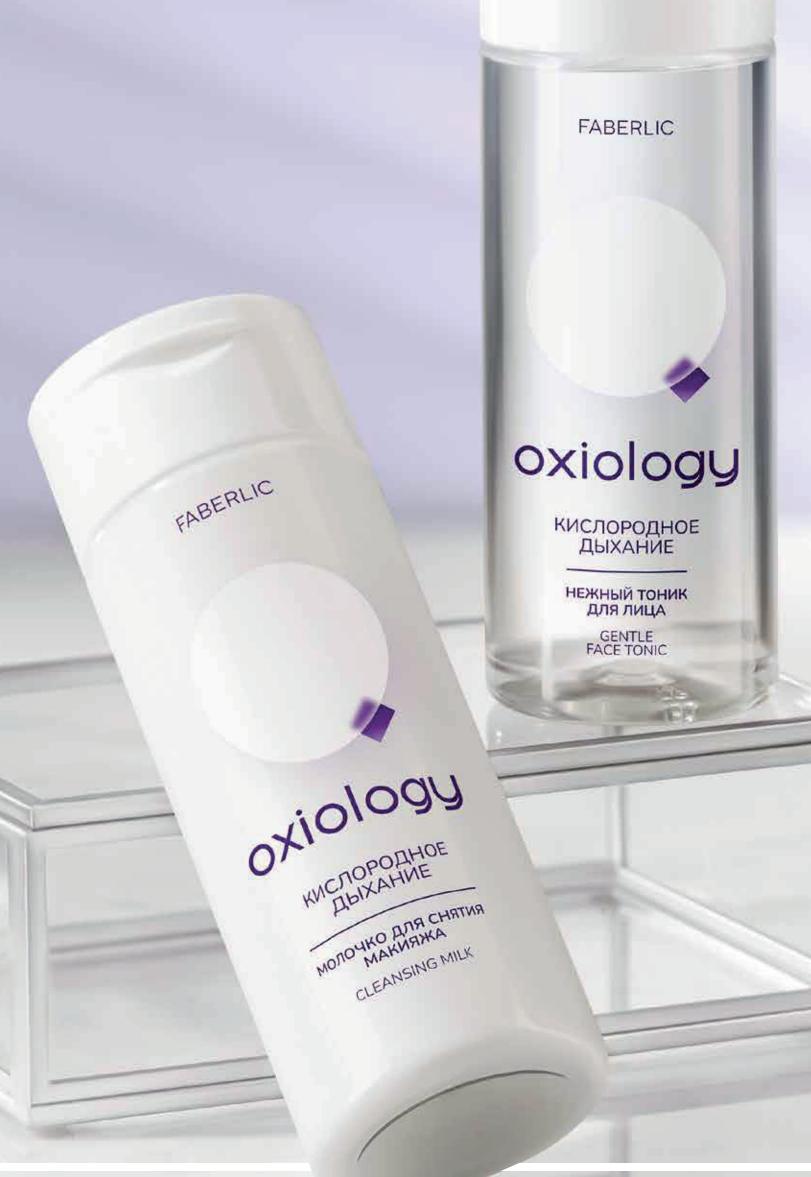

#### Makeup Remover Milk 150 ml 3688

Gently and effectively removes everyday dirt off your face, eyes and lips. Eliminates skin dryness and flaking. Leaves you feeling absolutely comfortable and fresh.

### Allantoin, trehalose and

**arginine** calm down skin, moisturize it and maintain hydrobalance.

#### Delicate Face Tonic 150 ml 3685

Tones up skin, removes makeup residues and dirt. Smoothes skin surface and restores a feeling of freshness and comfort. Increases the effectiveness of further care.

**Allantoin** moisturizes skin and maintains an optimal level of moisture in its deep layers.