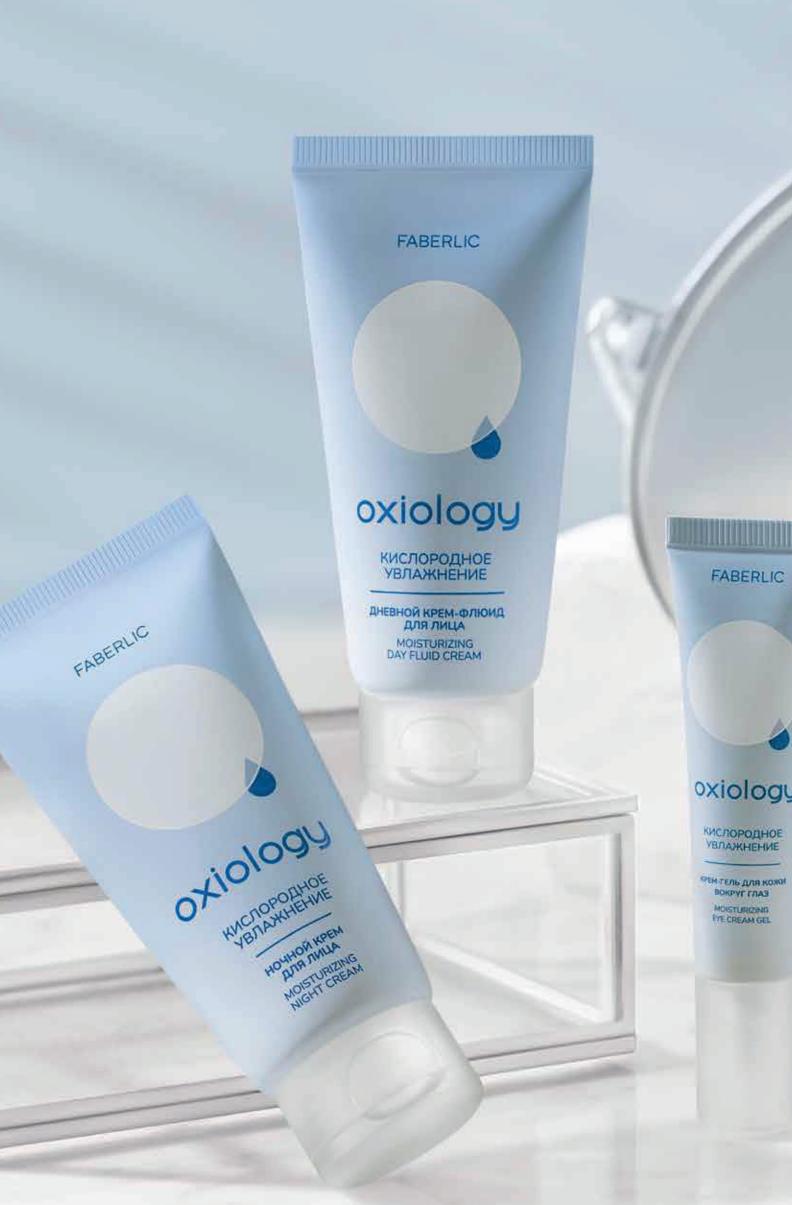

### **OXYGEN MOISTURIZING**

FOR ALL SKIN TYPES

The line's products fill skin with moisture and prevent its loss, even out microrelief and refresh the complexion.

**Complex of 17 amino acids** triggers its own moisturizing mechanisms, increases skin's ability to absorb nutrients.

### **OXYGEN MOISTURIZING**

FOR ALL SKIN TYPES

**Day Face** Cream Fluid 50 ml 3698

Cares for skin from AM to PM, moisturizes it for a long time and restores hydrobalance.

- Helps strengthen the skin barrier and protects against aggressive environmental influences
- Prevents moisture loss throughout the day, preventing overdrying
- Refreshes complexion, smoothes skin and gives it elasticity

**Night Face** Cream 50 ml 3699

Intensively cares for skin at night, stimulates regeneration processes and reduces effects of daytime stress.

- Provides skin with long-lasting hydration and prevents moisture loss
- Evens out the microrelief of skin, making it smoother, firmer and more elastic
- Strengthens protective barrier of your skin

Eye Cream **Gel** 15 ml 3717

Intensively cares for the delicate skin around eyes, restores moisture balance and prevents moisture loss.

- Smoothes skin,
- texture
- during the day

eliminating fine wrinkles and creases