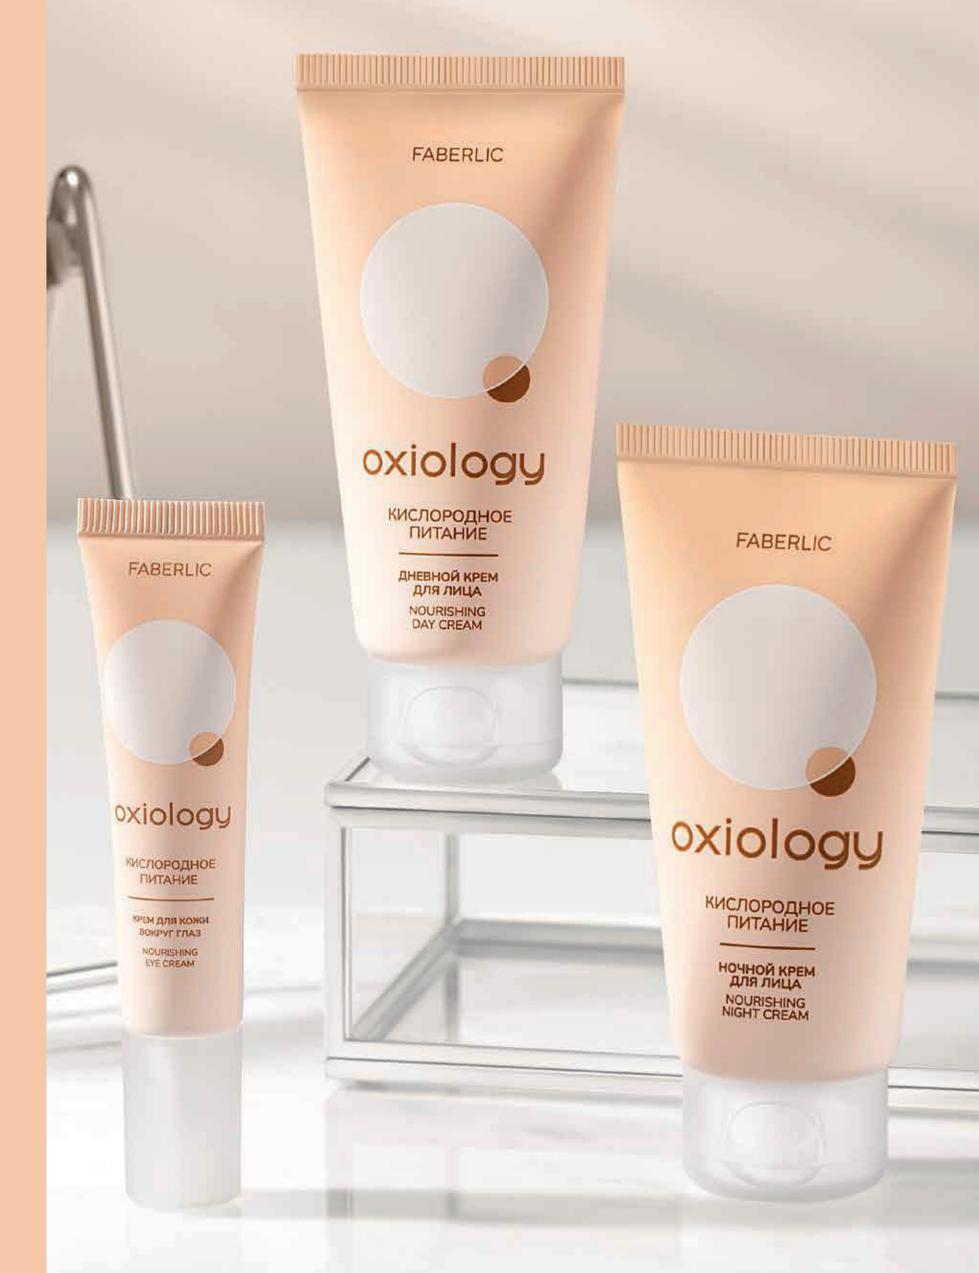

**Day Face** Cream 50 ml 3694

Takes care of your skin from AM to PM.

- Stimulates the process of skin cell renewal and synthesis of ceramide and collagen
- Makes skin smoother and more elastic, evens out its tone
- Gives your face rested look

**Night Face** Cream 50 ml 3699

Intensively cares for skin at night, stimulates regeneration processes and reduces effects of daytime stress.

- Provides skin with long-lasting hydration and prevents moisture loss
- Evens out the microrelief of skin, making it smoother, firmer and more elastic
- Strengthens protective barrier of your skin

### Eye Cream 15 ml 3697

Acts like an invisible corrector: instantly improves appearance of skin around eyes and makes its tone more even.

- Eliminates signs of fatigue and gives face a rested look
- Reduces appearance of dark circles and fine lines
- Provides long-lasting moisturizing and restores skin's natural radiance