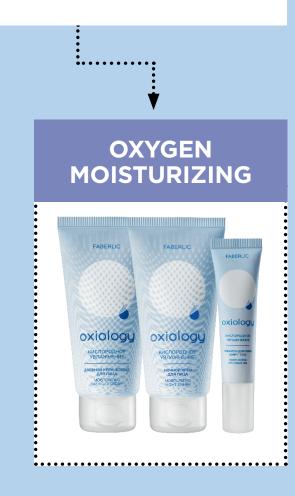

### **OXYGEN MOISTURIZING**

FOR ALL SKIN TYPES

The line's products fill skin with moisture and prevent its loss, even out microrelief and refresh the complexion.

**Complex of 17 amino acids** triggers its own moisturizing mechanisms, increases skin's ability to absorb nutrients.

**Betaine** prevents moisture evaporation and skin dehydration, helps strengthen the lipid barrier, protects from external factors.

**Hydroxyethylurea** provides intense moisturizing, improves skin elasticity and smoothness.

### **OXYGEN MOISTURIZING**

FOR ALL SKIN TYPES

**Day Face** Cream Fluid 50 ml 3698

Cares for skin from AM to PM, moisturizes it for a long time and restores hydrobalance.

- Helps strengthen the skin barrier and protects against aggressive environmental influences
- Prevents moisture loss throughout the day, preventing overdrying
- Refreshes complexion, smoothes skin and gives it elasticity