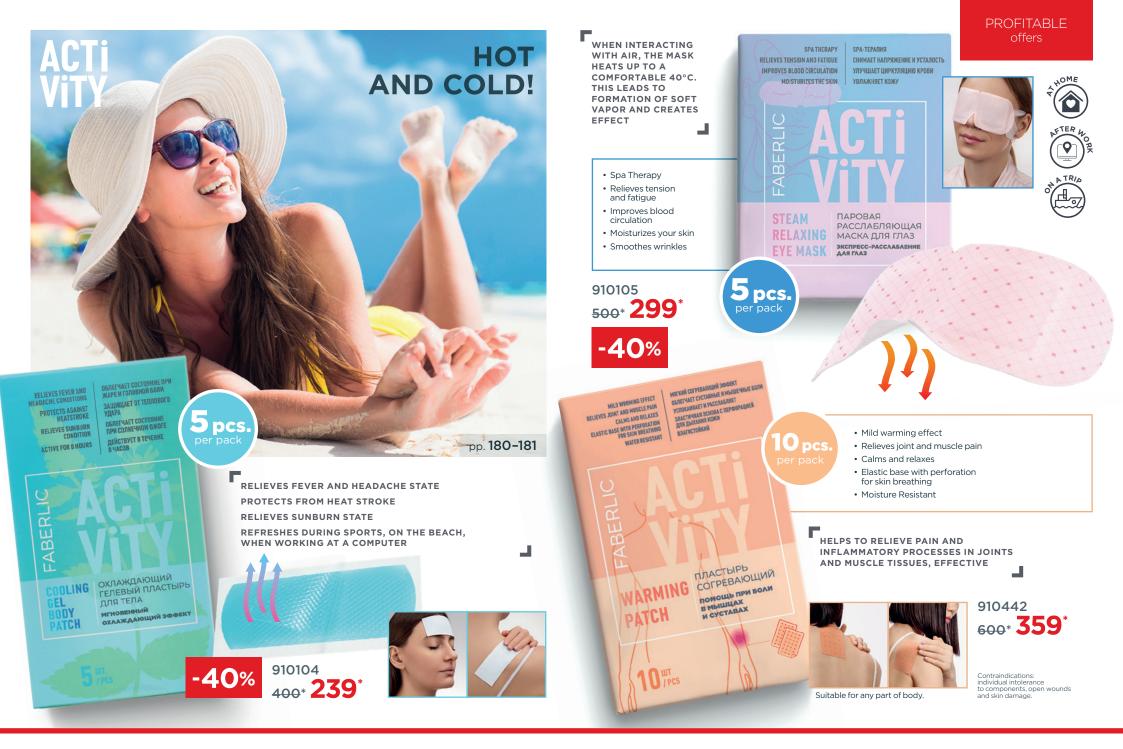

for pp. 244-247

FABERLIC

LATT

FIRMING BUBBLE MASK

6 F/G

CHOCOL

6 F/G

NOURISHING BUBBLE MASK

6 T/G

p. 53

uss inni

2 IN 1: CREAM MASK AND MILK BOOSTER ESSENCE. WHEN MIXING TEXTURES FORM AN AIRY FOAM THAT INSTANTLY MOISTURIZES AND NOURISHES YOUR SKIN

FABERLIC LEE YOUR

## MIX AND ENJOY!

Green tea extract is a powerful antioxidant; it strengthens walls of blood vessels

**Centella** soothes sensitive skin

0600

Cocoa Extract gives energy Rice extract nourishes your skin with vitamins and evens out complexion 0613 Coffee bean extract tones up, relieves swelling Retinol

renews skin, smoothes wrinkles

0643

FABERLIC

6 F/G

5)

#### **FACIAL AND EYE ZONE** MASSAGER CREAM

Metal roller pleasantly cools your skin and tones it up

910436 400\* 299\*

HOW TO USE: Apply a cosmetic product (serum, cream, mask) to cleansed face skin. With light movements, drive massager along massage lines. The recommended use time is 10-15 minutes. KPERLIC XPERLIC

#### CONTRAINDICATIONS:

Do not use massager after injections or on injured skin, as well as during active stage of acne. Massage is contraindicated at elevated temperatures and colds.

NEW PRODUCTS

- Improves micro blood circulation and refreshes skin
- Reduces dark circles and puffiness under your eyes
- Relieves muscle tension
- Increases skin density and elasticity
- Improves penetration of cosmetics into your skin and increases their effectiveness