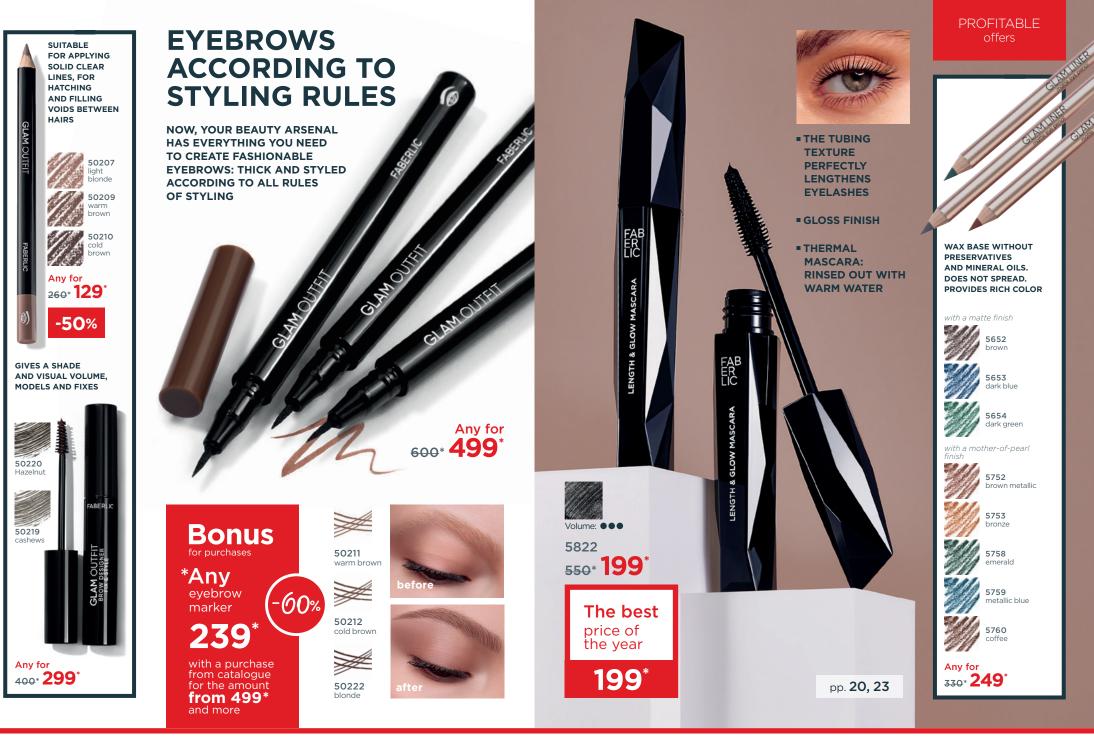

FABERLIC LEEYOUR

Any for 350\* **169**\*

Graphically, apply pencil to the whole eyelid or out of it. Color should be dense and borders - clear

Persistent kohl holds perfectly on eyelids and mucosa, and due to soft texture, it is easy to fill entire eyelid by it

Color mucous membrane of upper and lower eyelids and draw "tails" out of inner corner of your eye to create "fish effect"

NEW PRODUCTS

40997

TEMPLATES RE CANCELED!

FABERLIC BE YOUR

pp. 2-3

FABERLIC LEEYOUR

№09/2023 **7** 