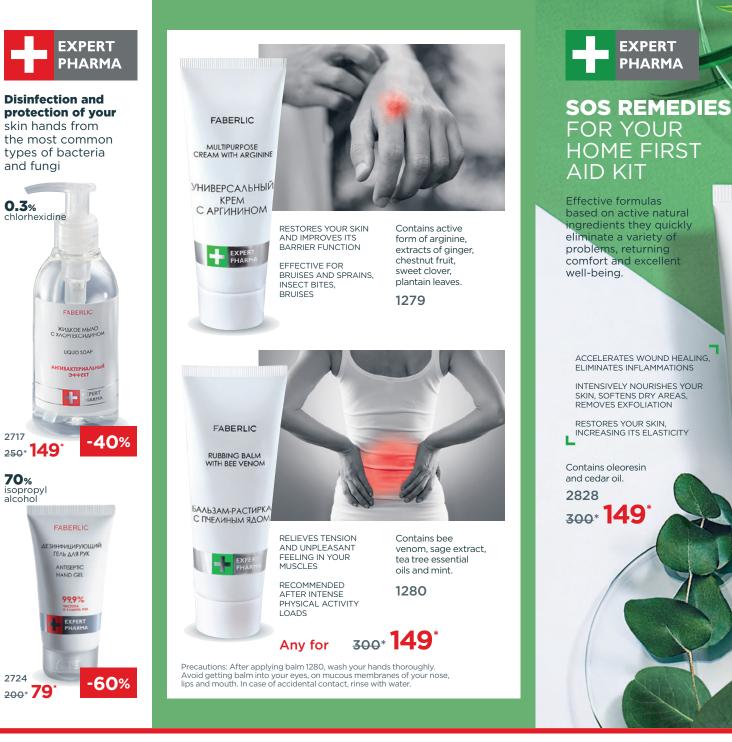

m skin-related components, it restores micro-damage during the night

AWAKENING

**ENERGY OF THE** 

WORLD OCEAN

-50%

COMPLEX OF OMEGA ACIDS AND CAROTENOIDS ACTIVATES METABOLISM IN SKIN, HAS ANTIOXIDANT EFFECT, RESTORES AND STRENGTHENS YOUR SKIN

#### PROFITABLE offers

## OH! MEGA BENEFITS FOR SKIN!

omegahit

A SERIES BASED ON VALUABLE OILS THAT CONTAIN POLYUNSATURATED OMEGA FATTY ACIDS 3-6-7-9

FABERLIC BE YOUR

pp. 56-57





FABERLIC BE YOUR

PRODUCT AVAILABILITY AND COST CHANGES ARE POSSIBLE. SEE UPDATED INFORMATION AT WEBSITE.

№09/2023 **17** 



FABERLIC LEEYOUR

### 100% CONFIDENCE!

THE INNOVATIVE MOLECULAR PROTECTION TECHNOLOGY ACTS AS A TRAP: IT CAPTURES AND BINDS SUBSTANCES WITH AN UNPLEASANT ODOR, AND NEUTRALIZES THEM AT MOLECULAR LEVEL



PROFITABLE



PROFITABLE offers



<section-header>

-50% Offer is valid for pp. 160-161

### FABERLIC BE YOUR PRODUC

|