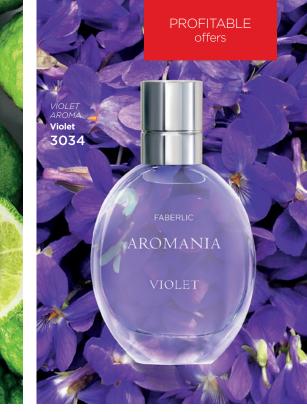

J

111 40

PRODUCT AVAILABILITY AND COST CHANGES ARE POSSIBLE. SEE UPDATED INFORMATION AT WEBSITE.

№09/2023 **21** 

Choose a fragrance and apply it as an independent perfume or combine several fragrances, layering them on top of each other

WHITE TEA AROMA White Tea 3042

FRUITY FRAGRANCE WITH CITRUS CHORD AND LIGHT BITTERNESS OF WHITE TEA

White tea + Bergamot + Apple

White Tea + Aqua FRESH SEA FRAGRANCE WITH SUMMER MOOD

pp. **100-101** 

Bonus for purchases

\*Any aroma of Aromania

**299**<sup>\*</sup>

with a purchase from catalogue for the amount **from 499**\* and more