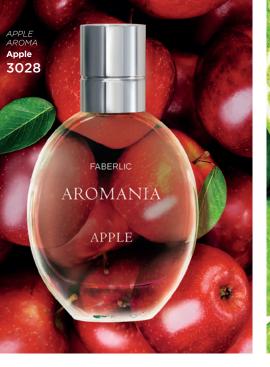

J

111 40

PRODUCT AVAILABILITY AND COST CHANGES ARE POSSIBLE. SEE UPDATED INFORMATION AT WEBSITE.

№09/2023 **21** 

Choose a fragrance and apply it as an independent perfume or combine several fragrances, layering them on top of each other

WHITE TEA AROMA White Tea 3042

FRUITY FRAGRANCE WITH CITRUS CHORD AND LIGHT BITTERNESS OF WHITE TEA

White tea + Bergamot + Apple

White Tea + Aqua FRESH SEA FRAGRANCE WITH SUMMER MOOD

pp. **100-101** 

Bonus for purchases

\*Any aroma of Aromania

**299**<sup>\*</sup>

with a purchase from catalogue for the amount **from 499**\* and more