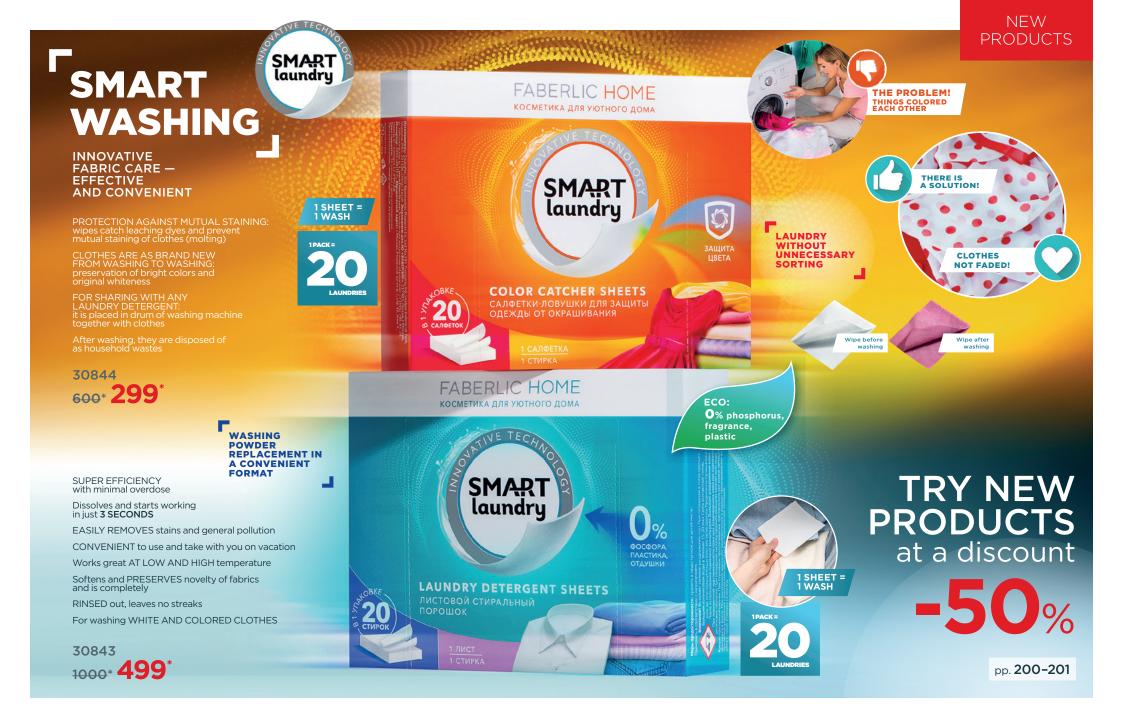

## STEP **3**

Get as a gift (for 1 rub.) **a set of laundry detergents:** Sheet Washing Powder (30843) and Trap Wipes to protect clothes from staining (30844) with an order **from 1000\*** from the next catalog.