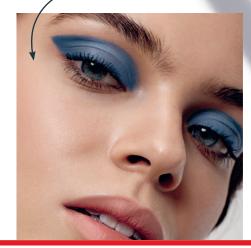

FABERLIC LEEYOUR

Any for 350\* **169**\*

Graphically, apply pencil to the whole eyelid or out of it. Color should be dense and borders - clear

Persistent kohl holds perfectly on eyelids and mucosa, and due to soft texture, it is easy to fill entire eyelid by it

Color mucous membrane of upper and lower eyelids and draw "tails" out of inner corner of your eye to create "fish effect"

NEW PRODUCTS

40997

TEMPLATES RE CANCELED!

FABERLIC BE YOUR

pp. 2-3

FABERLIC LEEYOUR

№09/2023 **7** 