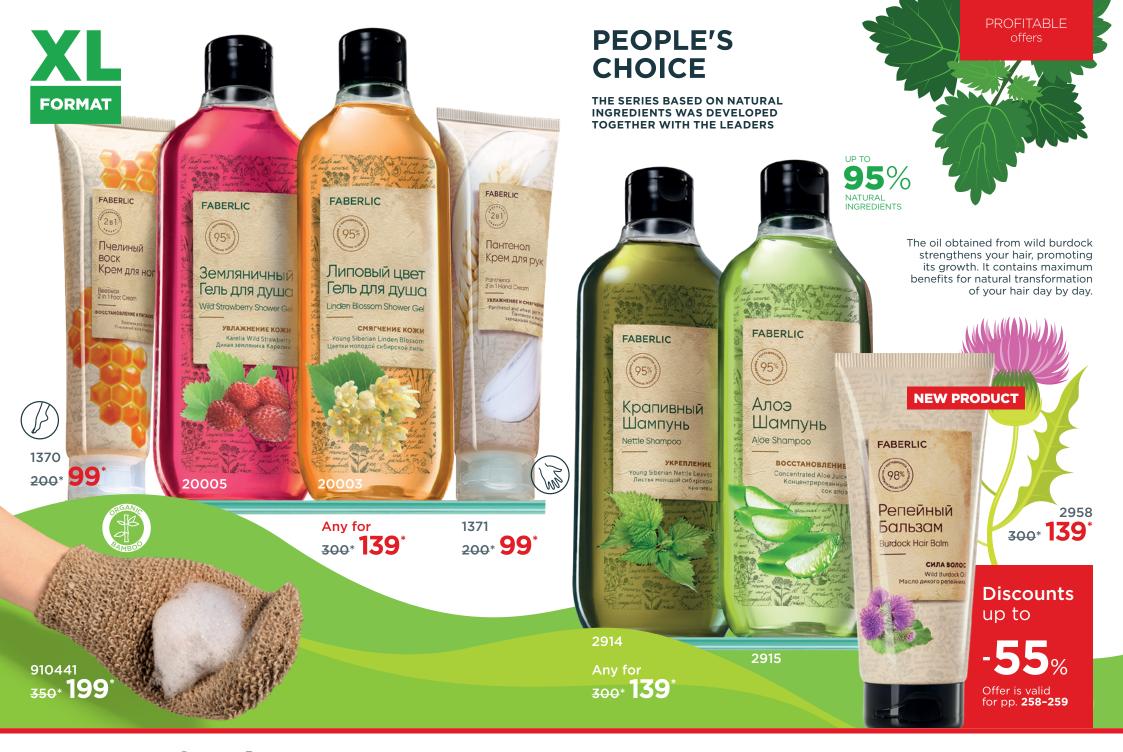

for pp. 244-247

FABERLIC

LATT

FIRMING BUBBLE MASK

6 F/G

CHOCOL

6 F/G

NOURISHING BUBBLE MASK

6 T/G

p. 53

uss inni

2 IN 1: CREAM MASK AND MILK BOOSTER ESSENCE. WHEN MIXING TEXTURES FORM AN AIRY FOAM THAT INSTANTLY MOISTURIZES AND NOURISHES YOUR SKIN

FABERLIC LEE YOUR

## MIX AND ENJOY!

Green tea extract is a powerful antioxidant; it strengthens walls of blood vessels

**Centella** soothes sensitive skin

0600

Cocoa Extract gives energy Rice extract nourishes your skin with vitamins and evens out complexion 0613 Coffee bean extract tones up, relieves swelling Retinol

renews skin, smoothes wrinkles

0643

FABERLIC

6 F/G

5)