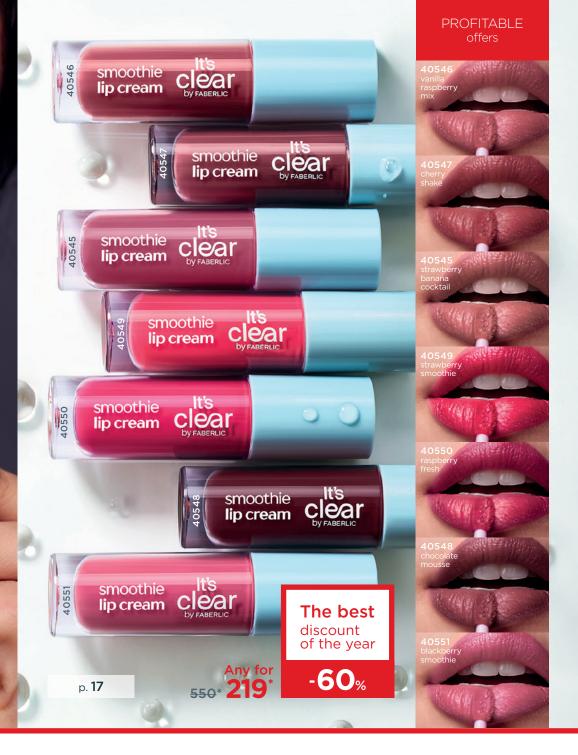

1200\* **699** 

15804

It's by FABERLIC LIQUID LIPSTICK NOURISHES LIPS WITH ENERGY OF VITAMINS AND COLOR IN THE TEXTURE OF MOISTURIZER

Clear

smoothie lip cream

FABERLIC LEEYOUR

FABERLIC LBE YOUR

№09/2023 **13** 