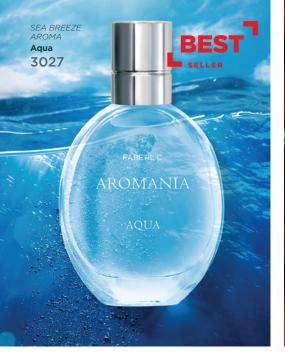

J

111 40

PRODUCT AVAILABILITY AND COST CHANGES ARE POSSIBLE. SEE UPDATED INFORMATION AT WEBSITE.

№09/2023 **21** 

Choose a fragrance and apply it as an independent perfume or combine several fragrances, layering them on top of each other

WHITE TEA AROMA White Tea 3042

FRUITY FRAGRANCE WITH CITRUS CHORD AND LIGHT BITTERNESS OF WHITE TEA

White tea + Bergamot + Apple

White Tea + Aqua FRESH SEA FRAGRANCE WITH SUMMER MOOD

pp. **100-101** 

Bonus for purchases

\*Any aroma of Aromania

**299**<sup>\*</sup>

with a purchase from catalogue for the amount **from 499**\* and more