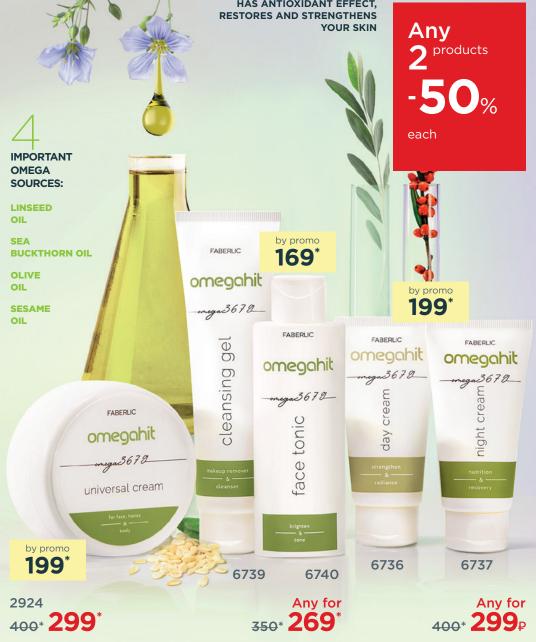

## OH! MEGA BENEFITS FOR SKIN!

omegahit

A SERIES BASED ON VALUABLE OILS THAT CONTAIN POLYUNSATURATED OMEGA FATTY ACIDS 3-6-7-9

FABERLIC BE YOUR

pp. 56-57

FABERLIC BE YOUR

PRODUCT AVAILABILITY AND COST CHANGES ARE POSSIBLE. SEE UPDATED INFORMATION AT WEBSITE.