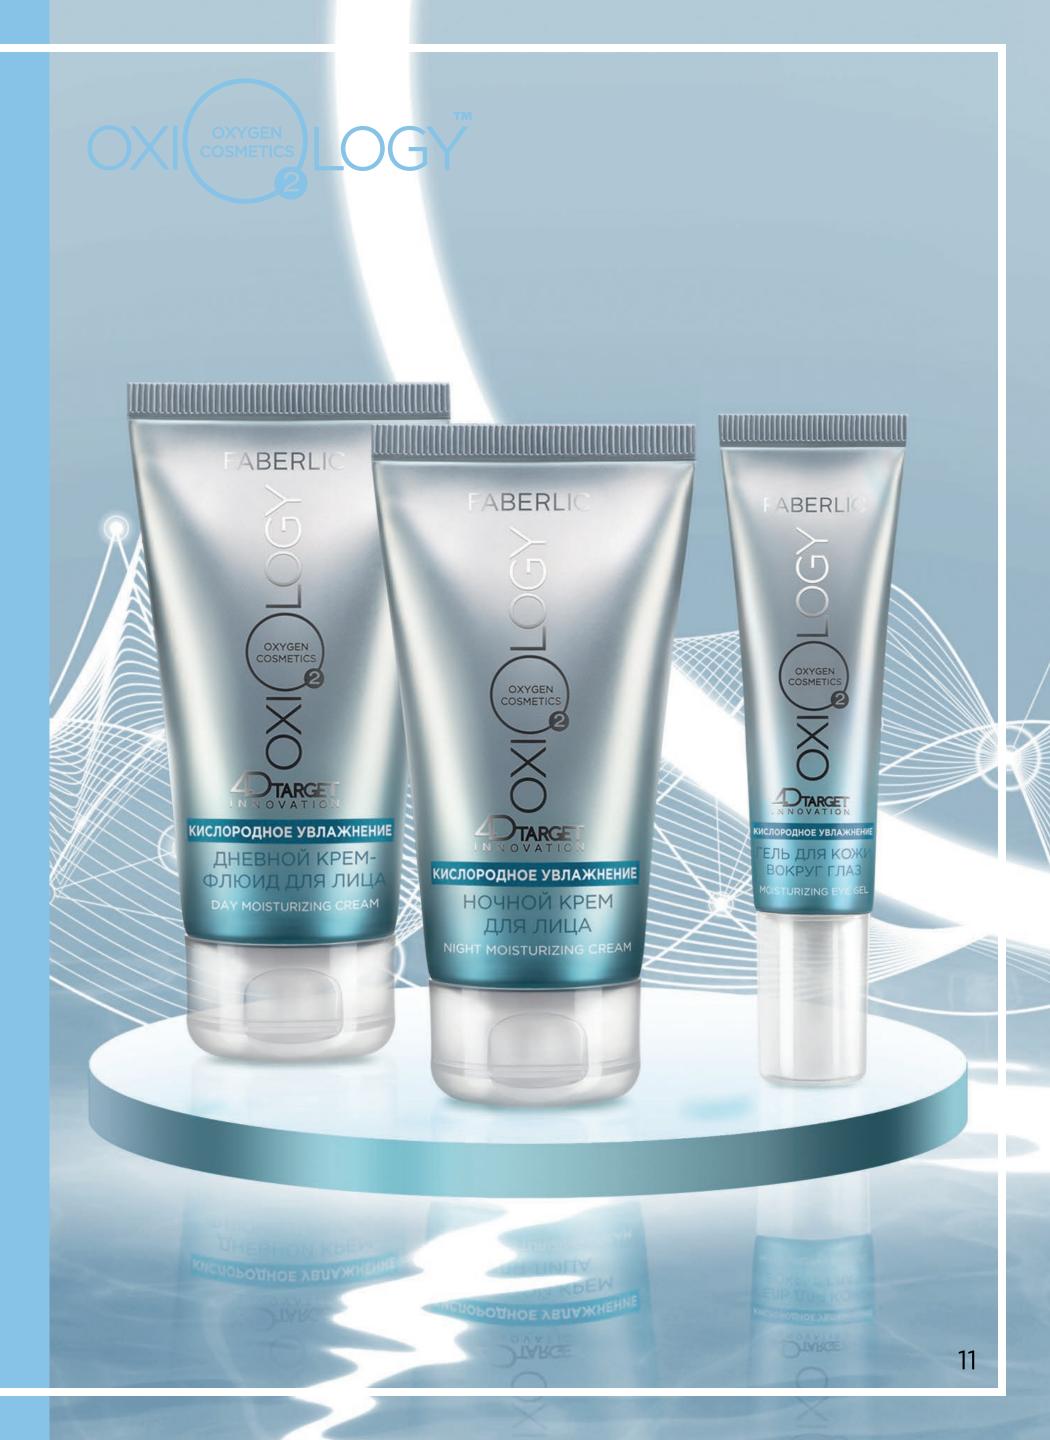

#### **Day Fluid** Face Cream 50 ml 0260

Intensively moisturizes skin and retains moisture in its cells, evens out micro relief and refreshes face color. Makes skin soft and smooth, eliminates flaking and irritation.

#### Night Face Cream 50 ml 0261

0262

It deeply moisturizes and retains moisture in your skin. Intensively regenerates skin throughout the night, ensuring its perfect smoothness and softness in the morning.

wrinkles.

Effectively cares for eyelid skin, strengthens its protective functions, tones, moisturizes, eliminates fine