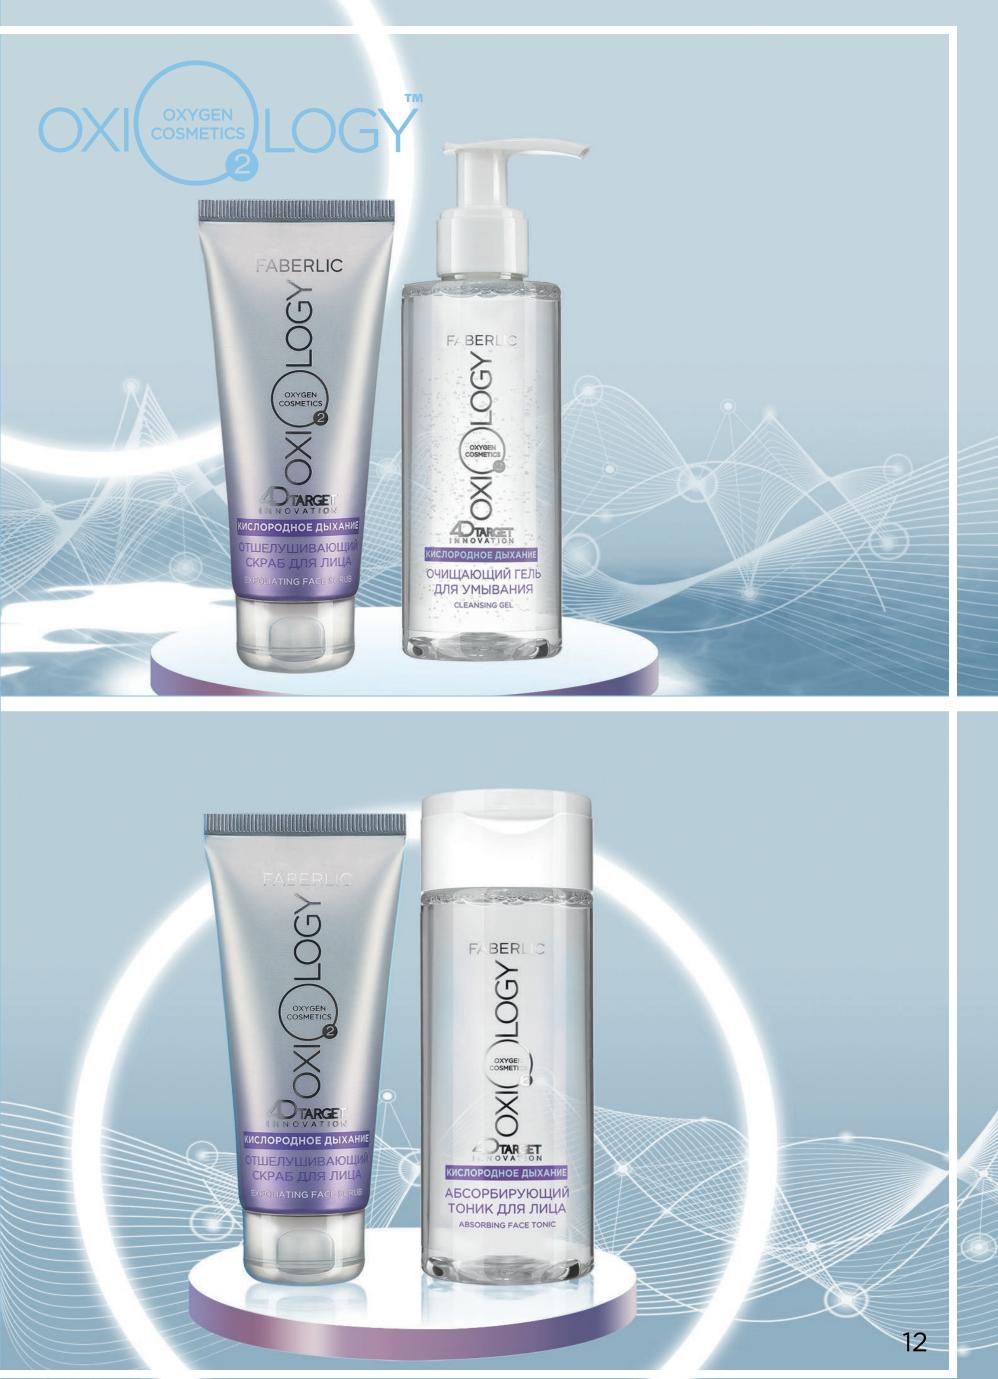

#### Cleansing **Face Gommage** 75 ml 0271

Gently removes dead cells and normalizes functioning of sebaceous glands, eliminates unwanted shine and delicately mattifies skin.

#### Exfoliating **Face Scrub** 75 ml 0269

Effectively exfoliates dry dead cells of epidermis, accelerates regeneration and evens out skin surface.

#### Absorbing Face Tonic 150 ml 0270

Mattifies and tones the skin, tightens pores and removes excess sebum. Provides additional moisture to your skin maintaining optimal hydrobalance Increases effectiveness of subsequent care steps. Alcohol-free.