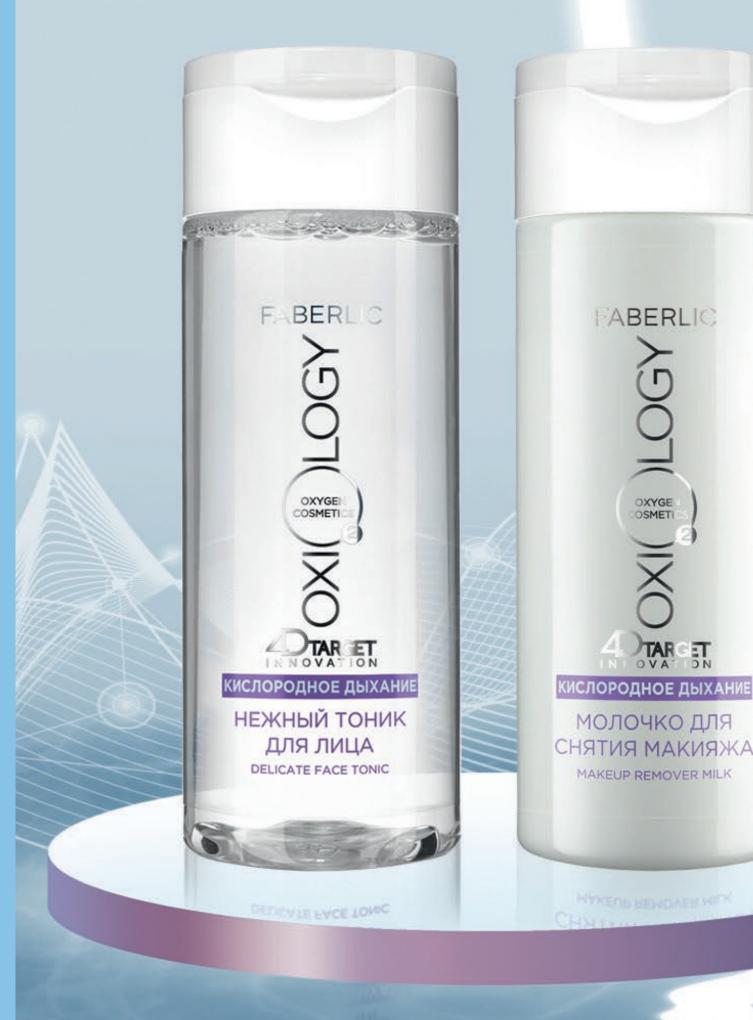

#### Gentle Face Tonic 150 ml 0259

Gently cleanses your skin from dirt residues and makeup cleaning agents gives it pleasant feeling of freshness, cleanliness, and comfort. Smoothes skin and prepares it for application of subsequent stages of care. OXIGEN COSMETICS

#### Makeup Removal Milk 150 ml 0277

Has a delicate creamy texture. Gently and effectively removes any make-up from your face, eyes and lips, without overdrying skin and without disturbing its natural protective barrier. Eliminates dryness and flaking, leaving a feeling of softness and comfort.