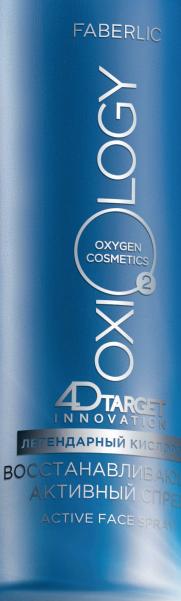

### Restoring Active Spray 100 ml 0256

Ideal for instant moisturizing of skin at any time of the day and maintaining its youth.

It has a cooling effect, refreshes and improves skin tone, removes signs of fatigue. Can be used before and over makeup, suitable for face and body.

**Panthenol and mineral complex** moisturize, soften and smooth skin, restoring its feeling of comfort. Saturate with beneficial trace elements necessary to maintain beauty and health of skin.

#### 2 in 1: Spray and Ice

Spray throughout the day on your face and body, or freeze it in ice cube trays and wipe your skin in the morning and evening for instant toning and eliminating signs of fatigue and stress. OXYGEN COSMETICS 2