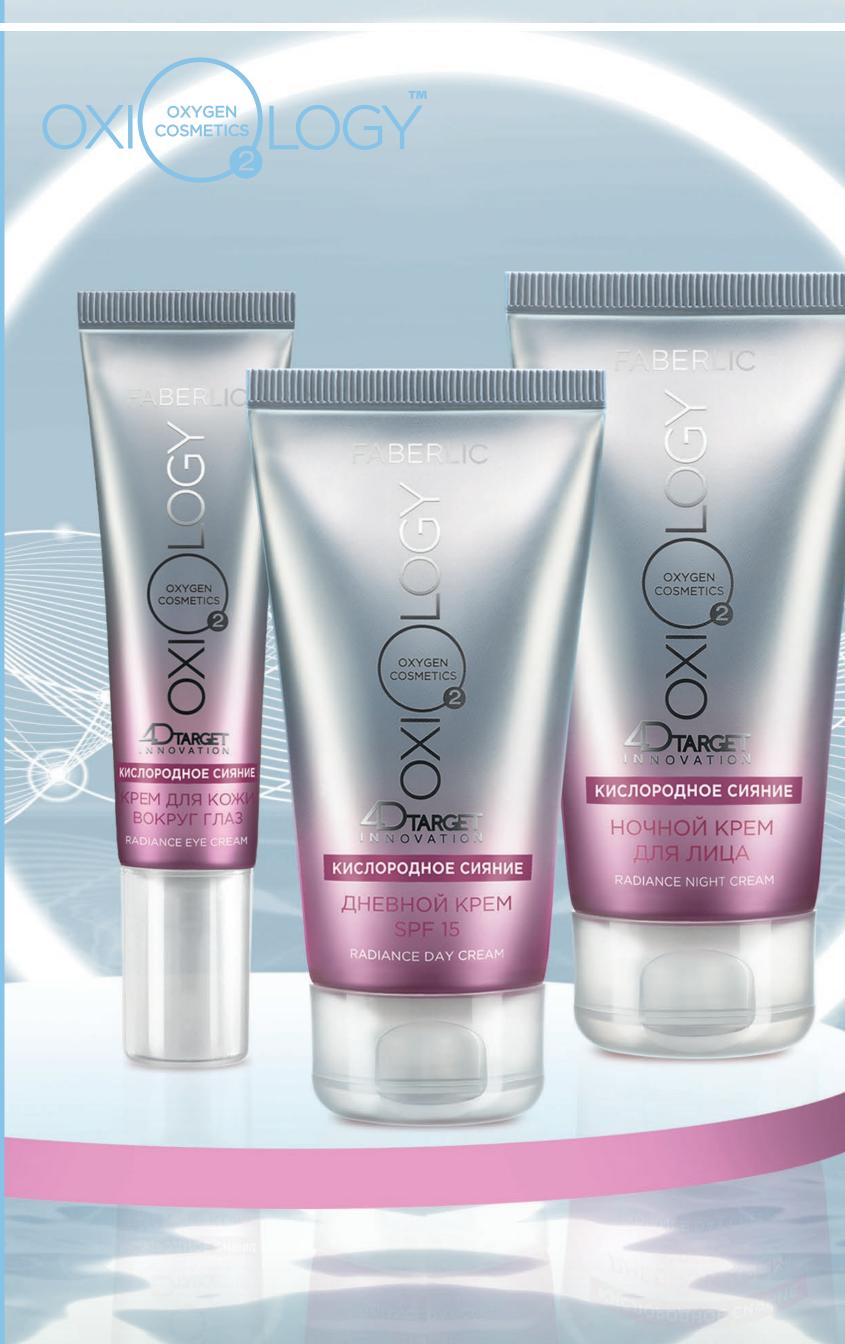

### **OXYGEN SHINING**

#### FOR ALL SKIN TYPES

Clinically confirmed\*:

90% of women noted evening out of skin tone

65% of women noted reduction of wrinkles

#### FOR ALL SKIN TYPES

#### Day **Face Cream SPF 15** 50 ml 0237

Activates microcirculation in tissues and energizes cells, restoring radiance to your skin.

#### Night Face Cream 50 ml 0238

15 ml 0239

Promotes skin regeneration throughout the night, saturates it with moisture, and evens out, erasing signs of fatigue.

### **Eye Cream**