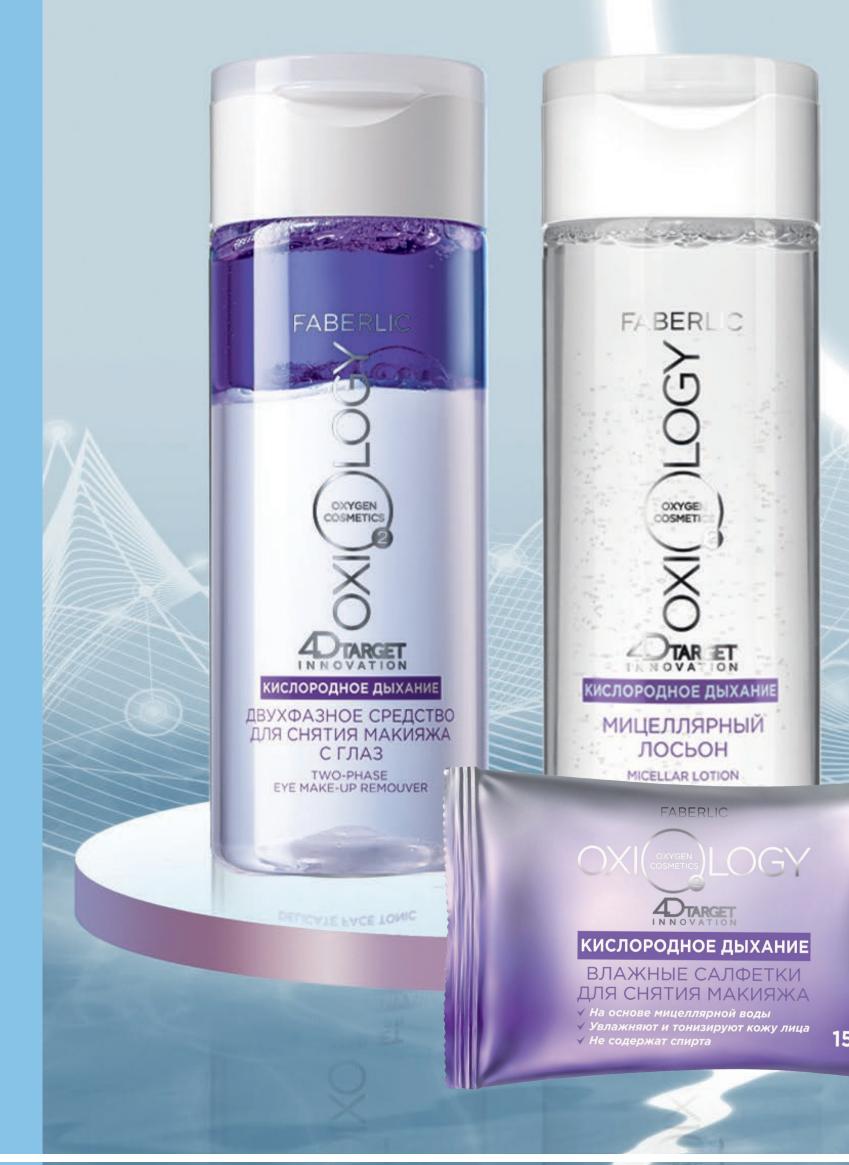

### **Two-phase product** for Eye Makeup Removal 150 ml 1242

Gently and effectively removes even waterproof makeup. Suitable for removing makeup from delicate skin around eyes. Calms your skin down and has refreshing effect.

#### **Aloe Vera Gel** and violet extract additionally moisturize, carefully care for your skin and eyelashes.

Micellar Lotion 150 ml 0253

Gently cleanses face skin from makeup and everyday impurities. Moisturizes and tones up skin already at the stage of cleansing. Suitable for all skin types, including sensitive one. Intensely moisturizes delicate skin around your eyes.

15 pcs. 0287

Gently remove makeup, without overdrying your skin. Irreplaceable while traveling, suitable for everyday use at home. Micellar Water in the composition gently cleanses your skin and additionally cares for it, moisturizes and tones it up, gives a feeling of freshness. Alcohol-free.

#### Makeup remover wet wipes with micellar water