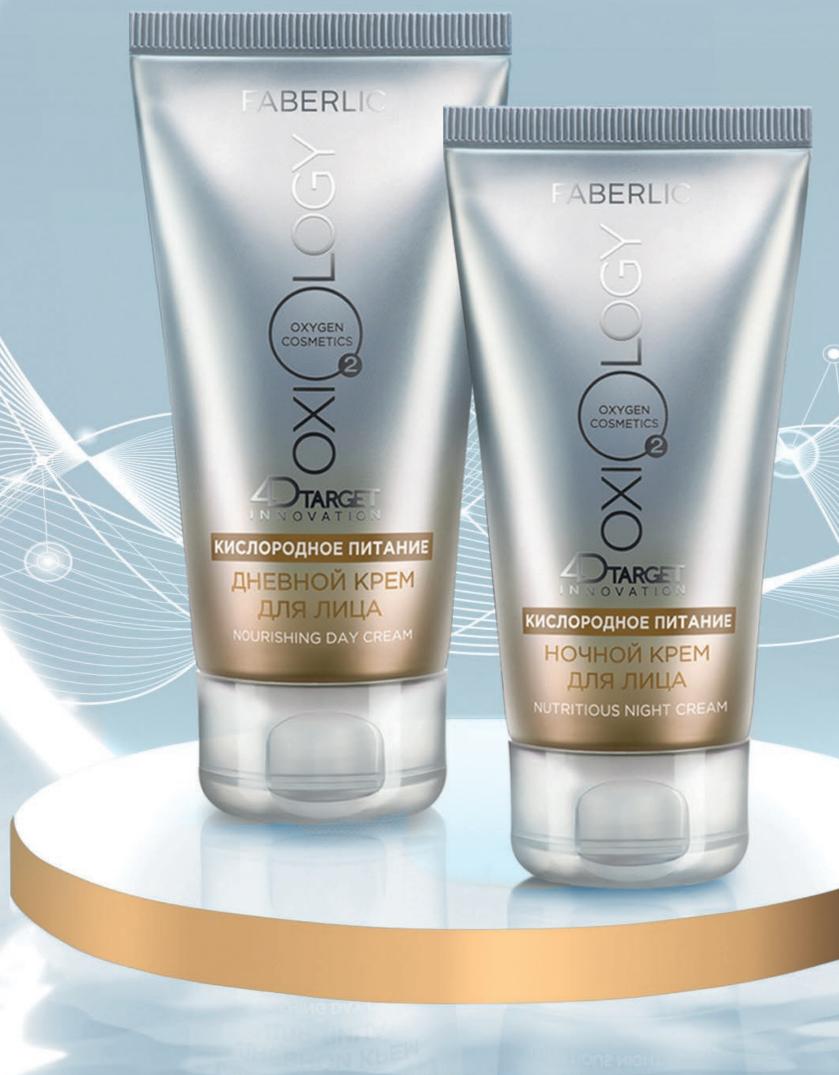

### **OXYGEN NOURISHMENT**

#### FOR NORMAL AND DRY SKIN

#### Day Face Cream 50 ml 0264

Maintains optimal moisture balance in your skin, making it soft, smooth and delicate. Saturates skin with all necessary nutrient elements.

#### **The active complex Plantasense**

Abyssinian Oil helps to reduce inflammatory reactions of dry and sensitive skin, quickly eliminates dryness and flaking, restores lipid layer and enhances protective functions of your skin.

### Night Face Cream 50 ml 0265

Works throughout the night, actively saturating your skin with necessary nutrient elements. Intensively nourishes, moisturizes, restores firmness and elasticity, reduces effects of daily stress caused by external factors.

**The Plantasense Abyssinian Oil** active complex soothes irritation of dry and sensitive skin, eliminates flaking through intensive nutrition, restores hydro-lipid balance and strengthens protective barrier of your skin.