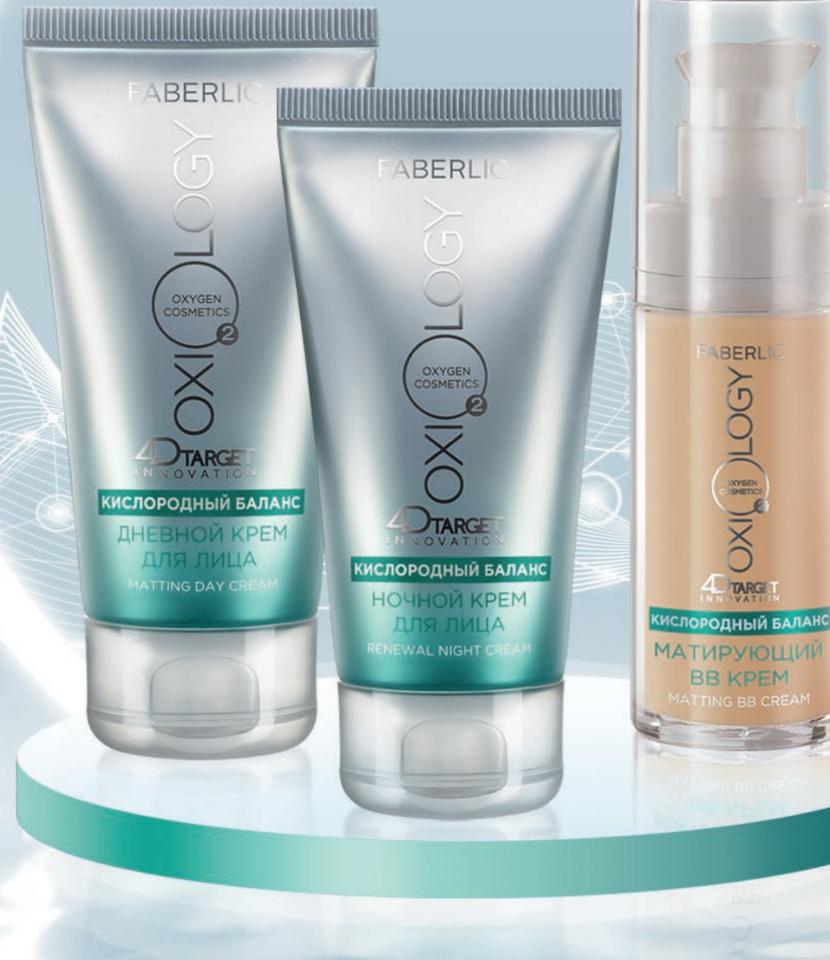

### **OXYGEN BALANCE**

#### FOR COMBINATION AND OILY SKIN

### Day Face Cream 50 ml 0272

Mattifies and at the same time moisturizes your skin, restores water-fat balance, accelerates cell renewal. Suitable as a makeup foundation.

### Night Face Cream 50 ml 0273

Restores hydro-lipid balance, improving appearance of skin. Tightens enlarged pores, prevents inflammation and reduces oily sheen.

### Mattifying **BB Cream** 50 ml