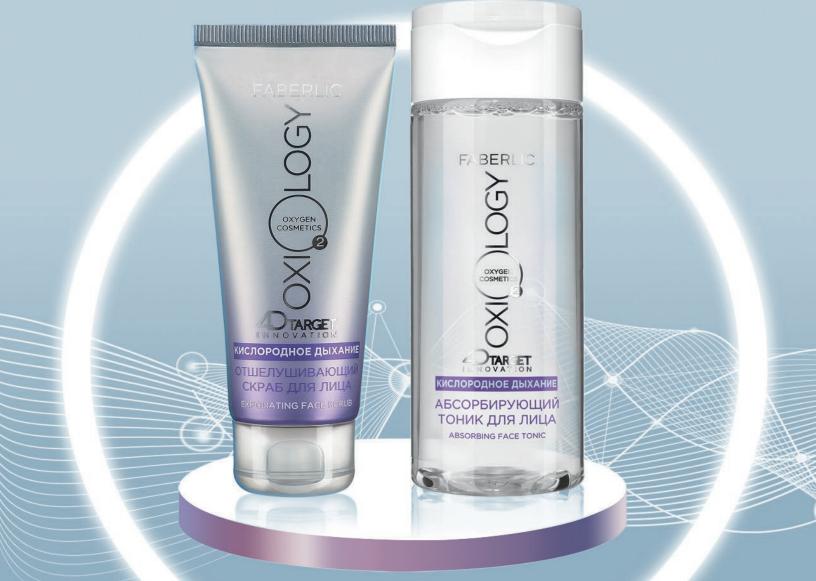

#### Exfoliating **Face Scrub** 75 ml 0269

Effectively exfoliates dry dead cells of epidermis, accelerates regeneration and evens out skin surface.

#### Absorbing Face Tonic 150 ml 0270

Mattifies and tones the skin, tightens pores and removes excess sebum. Provides additional moisture to your skin maintaining optimal hydrobalance Increases effectiveness of subsequent care steps. Alcohol-free.